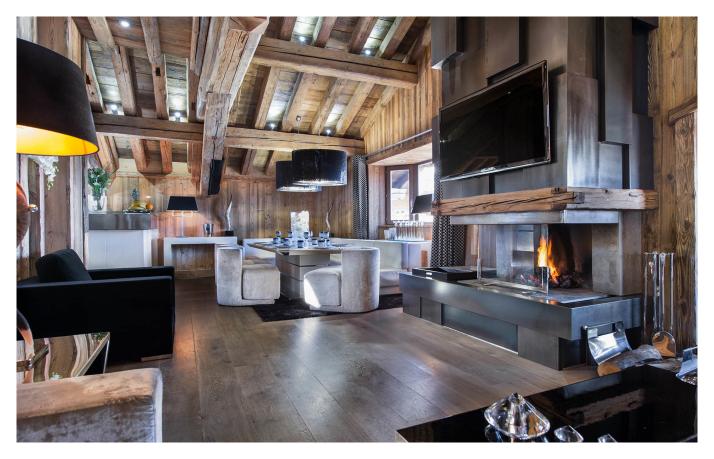

COURCHEVEL-052 From: €40,000/Week

A stylish 4-bedroom ski chalet in Courchevel 1850

8 Guests • 4 Bedrooms • 250 m<sup>2</sup> / 2691 ft

This is a stylish, modern ski chalet finished to luxurious standards. It is situated in a private area of the resort, close to the Cospillot piste and approximately 10 minutes' walk from the centre of Courchevel 1850 or a few minutes by car. This 250m² chalet spans three levels and is adorned with high quality contrasting materials including wood, glass and mirrored furniture oozing opulence throughout. The chalet, sleeping 6-8 guests, has three double bedrooms and children's room, all with private en-suite bathrooms. The lower level features an indoor swimming pool and relaxation area with shower and open bar area, perfect for relaxing after a day on the slopes. A cinema/TV room will keep guests entertained. A ski room, sauna, laundry area and garage are located on the lower floor also. The living room feels very indulgent with a crushed velvet sofa, luxurious dining area and fully equipped kitchen. There are French doors leading to a balcony and an impressive terrace with outside dining also, perfect for al fresco lunches later in the season.