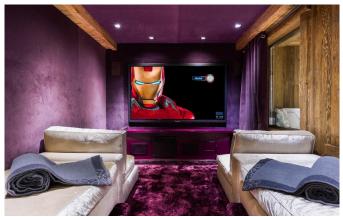

COURCHEVEL-052 From: €40,000/Week

A stylish 4-bedroom ski chalet in Courchevel 1850

8 Guests • 4 Bedrooms • 250 m<sup>2</sup> / 2691 ft

This is a stylish, modern ski chalet finished to luxurious standards. It is situated in a private area of the resort, close to the Cospillot piste and approximately 10 minutes' walk from the centre of Courchevel 1850 or a few minutes by car. This 250m² chalet spans three levels and is adorned with high quality contrasting materials including wood, glass and mirrored furniture oozing opulence throughout. The chalet, sleeping 6-8 guests, has three double bedrooms and children's room, all with private en-suite bathrooms. The lower level features an indoor swimming pool and relaxation area with shower and open bar area, perfect for relaxing after a day on the slopes. A cinema/TV room will keep guests entertained. A ski room, sauna, laundry area and garage are located on the lower floor also. The living room feels very indulgent with a crushed velvet sofa, luxurious dining area and fully equipped kitchen. There are French doors leading to a balcony and an impressive terrace with outside dining also, perfect for al fresco lunches later in the season.

#### **FACILITIES**

Bar area
Fireplace
Laundry room
Ski & boot room
Swimming Pool

• Garage Parking • Sauna • TV room