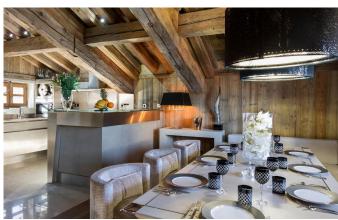

COURCHEVEL-052 From: €40,000/Week

A stylish 4-bedroom ski chalet in Courchevel 1850

8 Guests • 4 Bedrooms • 250 m<sup>2</sup> / 2691 ft

This is a stylish, modern ski chalet finished to luxurious standards. It is situated in a private area of the resort, close to the Cospillot piste and approximately 10 minutes' walk from the centre of Courchevel 1850 or a few minutes by car. This 250m² chalet spans three levels and is adorned with high quality contrasting materials including wood, glass and mirrored furniture oozing opulence throughout. The chalet, sleeping 6-8 guests, has three double bedrooms and children's room, all with private en-suite bathrooms. The lower level features an indoor swimming pool and relaxation area with shower and open bar area, perfect for relaxing after a day on the slopes. A cinema/TV room will keep guests entertained. A ski room, sauna, laundry area and garage are located on the lower floor also. The living room feels very indulgent with a crushed velvet sofa, luxurious dining area and fully equipped kitchen. There are French doors leading to a balcony and an impressive terrace with outside dining also, perfect for al fresco lunches later in the season.