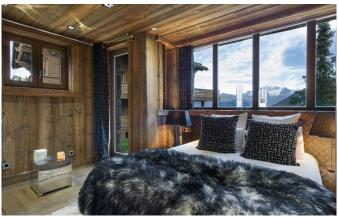

COURCHEVEL-052 From: €40,000/Week

A stylish 4-bedroom ski chalet in Courchevel 1850

8 Guests • 4 Bedrooms • 250 m<sup>2</sup> / 2691 ft

This is a stylish, modern ski chalet finished to luxurious standards. It is situated in a private area of the resort, close to the Cospillot piste and approximately 10 minutes' walk from the centre of Courchevel 1850 or a few minutes by car. This 250m² chalet spans three levels and is adorned with high quality contrasting materials including wood, glass and mirrored furniture oozing opulence throughout. The chalet, sleeping 6-8 guests, has three double bedrooms and children's room, all with private en-suite bathrooms. The lower level features an indoor swimming pool and relaxation area with shower and open bar area, perfect for relaxing after a day on the slopes. A cinema/TV room will keep guests entertained. A ski room, sauna, laundry area and garage are located on the lower floor also. The living room feels very indulgent with a crushed velvet sofa, luxurious dining area and fully equipped kitchen. There are French doors leading to a balcony and an impressive terrace with outside dining also, perfect for al fresco lunches later in the season.

## **LAYOUT**

3x double bedrooms with en-suite bathrooms 1x Children's bedrooms with en-suite bathroom

1x Self-contained staff apartment with double bed, kitchenette and living area