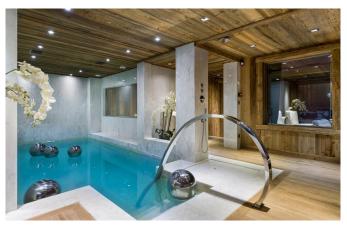

COURCHEVEL-052 From: €40,000/Week

A stylish 4-bedroom ski chalet in Courchevel 1850

8 Guests • 4 Bedrooms • 250 m<sup>2</sup> / 2691 ft

This is a stylish, modern ski chalet finished to luxurious standards. It is situated in a private area of the resort, close to the Cospillot piste and approximately 10 minutes' walk from the centre of Courchevel 1850 or a few minutes by car. This 250m² chalet spans three levels and is adorned with high quality contrasting materials including wood, glass and mirrored furniture oozing opulence throughout. The chalet, sleeping 6-8 guests, has three double bedrooms and children's room, all with private en-suite bathrooms. The lower level features an indoor swimming pool and relaxation area with shower and open bar area, perfect for relaxing after a day on the slopes. A cinema/TV room will keep guests entertained. A ski room, sauna, laundry area and garage are located on the lower floor also. The living room feels very indulgent with a crushed velvet sofa, luxurious dining area and fully equipped kitchen. There are French doors leading to a balcony and an impressive terrace with outside dining also, perfect for al fresco lunches later in the season.

#### **FACILITIES**

Bar area
Fireplace
Laundry room
Ski & boot room
Swimming Pool

• Garage Parking • Sauna • TV room