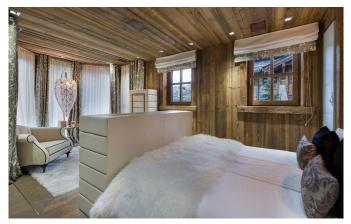

COURCHEVEL-052 From: €40,000/Week

A stylish 4-bedroom ski chalet in Courchevel 1850

8 Guests • 4 Bedrooms • 250 m<sup>2</sup> / 2691 ft

This is a stylish, modern ski chalet finished to luxurious standards. It is situated in a private area of the resort, close to the Cospillot piste and approximately 10 minutes' walk from the centre of Courchevel 1850 or a few minutes by car. This 250m² chalet spans three levels and is adorned with high quality contrasting materials including wood, glass and mirrored furniture oozing opulence throughout. The chalet, sleeping 6-8 guests, has three double bedrooms and children's room, all with private en-suite bathrooms. The lower level features an indoor swimming pool and relaxation area with shower and open bar area, perfect for relaxing after a day on the slopes. A cinema/TV room will keep guests entertained. A ski room, sauna, laundry area and garage are located on the lower floor also. The living room feels very indulgent with a crushed velvet sofa, luxurious dining area and fully equipped kitchen. There are French doors leading to a balcony and an impressive terrace with outside dining also, perfect for al fresco lunches later in the season.

## **LAYOUT**

3x double bedrooms with en-suite bathrooms 1x Children's bedrooms with en-suite bathroom

1x Self-contained staff apartment with double bed, kitchenette and living area