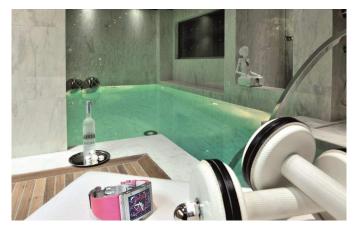

COURCHEVEL-052 From: €40,000/Week

A stylish 4-bedroom ski chalet in Courchevel 1850

8 Guests • 4 Bedrooms • 250 m<sup>2</sup> / 2691 ft

This is a stylish, modern ski chalet finished to luxurious standards. It is situated in a private area of the resort, close to the Cospillot piste and approximately 10 minutes' walk from the centre of Courchevel 1850 or a few minutes by car. This 250m² chalet spans three levels and is adorned with high quality contrasting materials including wood, glass and mirrored furniture oozing opulence throughout. The chalet, sleeping 6-8 guests, has three double bedrooms and children's room, all with private en-suite bathrooms. The lower level features an indoor swimming pool and relaxation area with shower and open bar area, perfect for relaxing after a day on the slopes. A cinema/TV room will keep guests entertained. A ski room, sauna, laundry area and garage are located on the lower floor also. The living room feels very indulgent with a crushed velvet sofa, luxurious dining area and fully equipped kitchen. There are French doors leading to a balcony and an impressive terrace with outside dining also, perfect for al fresco lunches later in the season.

#### **FACILITIES**

Bar area
Fireplace
Laundry room
Ski & boot room
Swimming Pool

• Garage Parking • Sauna • TV room