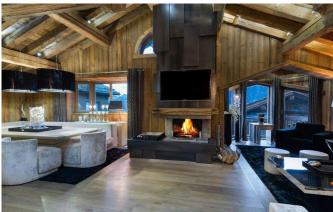

COURCHEVEL-052 From: €40,000/Week

A stylish 4-bedroom ski chalet in Courchevel 1850

8 Guests • 4 Bedrooms • 250 m<sup>2</sup> / 2691 ft

This is a stylish, modern ski chalet finished to luxurious standards. It is situated in a private area of the resort, close to the Cospillot piste and approximately 10 minutes' walk from the centre of Courchevel 1850 or a few minutes by car. This 250m² chalet spans three levels and is adorned with high quality contrasting materials including wood, glass and mirrored furniture oozing opulence throughout. The chalet, sleeping 6-8 guests, has three double bedrooms and children's room, all with private en-suite bathrooms. The lower level features an indoor swimming pool and relaxation area with shower and open bar area, perfect for relaxing after a day on the slopes. A cinema/TV room will keep guests entertained. A ski room, sauna, laundry area and garage are located on the lower floor also. The living room feels very indulgent with a crushed velvet sofa, luxurious dining area and fully equipped kitchen. There are French doors leading to a balcony and an impressive terrace with outside dining also, perfect for al fresco lunches later in the season.