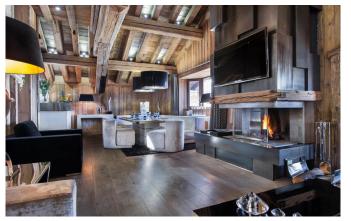

COURCHEVEL-052 From: €40,000/Week

A stylish 4-bedroom ski chalet in Courchevel 1850

8 Guests • 4 Bedrooms • 250 m<sup>2</sup> / 2691 ft

This is a stylish, modern ski chalet finished to luxurious standards. It is situated in a private area of the resort, close to the Cospillot piste and approximately 10 minutes' walk from the centre of Courchevel 1850 or a few minutes by car. This 250m² chalet spans three levels and is adorned with high quality contrasting materials including wood, glass and mirrored furniture oozing opulence throughout. The chalet, sleeping 6-8 guests, has three double bedrooms and children's room, all with private en-suite bathrooms. The lower level features an indoor swimming pool and relaxation area with shower and open bar area, perfect for relaxing after a day on the slopes. A cinema/TV room will keep guests entertained. A ski room, sauna, laundry area and garage are located on the lower floor also. The living room feels very indulgent with a crushed velvet sofa, luxurious dining area and fully equipped kitchen. There are French doors leading to a balcony and an impressive terrace with outside dining also, perfect for al fresco lunches later in the season.