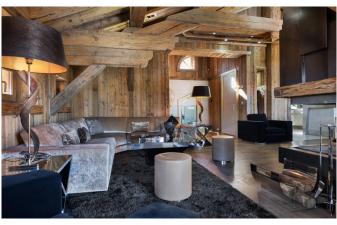

COURCHEVEL-052 From: €40,000/Week

A stylish 4-bedroom ski chalet in Courchevel 1850

8 Guests • 4 Bedrooms • 250 m<sup>2</sup> / 2691 ft

This is a stylish, modern ski chalet finished to luxurious standards. It is situated in a private area of the resort, close to the Cospillot piste and approximately 10 minutes' walk from the centre of Courchevel 1850 or a few minutes by car. This 250m² chalet spans three levels and is adorned with high quality contrasting materials including wood, glass and mirrored furniture oozing opulence throughout. The chalet, sleeping 6-8 guests, has three double bedrooms and children's room, all with private en-suite bathrooms. The lower level features an indoor swimming pool and relaxation area with shower and open bar area, perfect for relaxing after a day on the slopes. A cinema/TV room will keep guests entertained. A ski room, sauna, laundry area and garage are located on the lower floor also. The living room feels very indulgent with a crushed velvet sofa, luxurious dining area and fully equipped kitchen. There are French doors leading to a balcony and an impressive terrace with outside dining also, perfect for al fresco lunches later in the season.