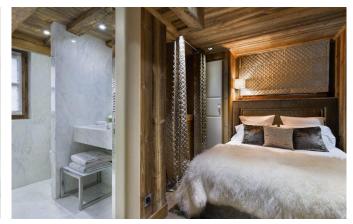

COURCHEVEL-052 From: €40,000/Week

A stylish 4-bedroom ski chalet in Courchevel 1850

8 Guests • 4 Bedrooms • 250 m<sup>2</sup> / 2691 ft

This is a stylish, modern ski chalet finished to luxurious standards. It is situated in a private area of the resort, close to the Cospillot piste and approximately 10 minutes' walk from the centre of Courchevel 1850 or a few minutes by car. This 250m² chalet spans three levels and is adorned with high quality contrasting materials including wood, glass and mirrored furniture oozing opulence throughout. The chalet, sleeping 6-8 guests, has three double bedrooms and children's room, all with private en-suite bathrooms. The lower level features an indoor swimming pool and relaxation area with shower and open bar area, perfect for relaxing after a day on the slopes. A cinema/TV room will keep guests entertained. A ski room, sauna, laundry area and garage are located on the lower floor also. The living room feels very indulgent with a crushed velvet sofa, luxurious dining area and fully equipped kitchen. There are French doors leading to a balcony and an impressive terrace with outside dining also, perfect for al fresco lunches later in the season.

## **LAYOUT**

3x double bedrooms with en-suite bathrooms 1x Children's bedrooms with en-suite bathroom

1x Self-contained staff apartment with double bed, kitchenette and living area