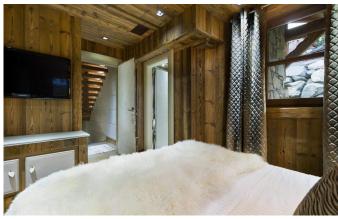

COURCHEVEL-052 From: €40,000/Week

A stylish 4-bedroom ski chalet in Courchevel 1850

8 Guests • 4 Bedrooms • 250 m<sup>2</sup> / 2691 ft

This is a stylish, modern ski chalet finished to luxurious standards. It is situated in a private area of the resort, close to the Cospillot piste and approximately 10 minutes' walk from the centre of Courchevel 1850 or a few minutes by car. This 250m² chalet spans three levels and is adorned with high quality contrasting materials including wood, glass and mirrored furniture oozing opulence throughout. The chalet, sleeping 6-8 guests, has three double bedrooms and children's room, all with private en-suite bathrooms. The lower level features an indoor swimming pool and relaxation area with shower and open bar area, perfect for relaxing after a day on the slopes. A cinema/TV room will keep guests entertained. A ski room, sauna, laundry area and garage are located on the lower floor also. The living room feels very indulgent with a crushed velvet sofa, luxurious dining area and fully equipped kitchen. There are French doors leading to a balcony and an impressive terrace with outside dining also, perfect for al fresco lunches later in the season.

## **LAYOUT**

3x double bedrooms with en-suite bathrooms 1x Children's bedrooms with en-suite bathroom

1x Self-contained staff apartment with double bed, kitchenette and living area