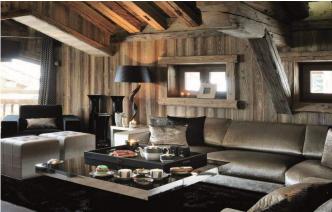

COURCHEVEL-052 From: €40,000/Week

A stylish 4-bedroom ski chalet in Courchevel 1850

8 Guests • 4 Bedrooms • 250 m<sup>2</sup> / 2691 ft

This is a stylish, modern ski chalet finished to luxurious standards. It is situated in a private area of the resort, close to the Cospillot piste and approximately 10 minutes' walk from the centre of Courchevel 1850 or a few minutes by car. This 250m² chalet spans three levels and is adorned with high quality contrasting materials including wood, glass and mirrored furniture oozing opulence throughout. The chalet, sleeping 6-8 guests, has three double bedrooms and children's room, all with private en-suite bathrooms. The lower level features an indoor swimming pool and relaxation area with shower and open bar area, perfect for relaxing after a day on the slopes. A cinema/TV room will keep guests entertained. A ski room, sauna, laundry area and garage are located on the lower floor also. The living room feels very indulgent with a crushed velvet sofa, luxurious dining area and fully equipped kitchen. There are French doors leading to a balcony and an impressive terrace with outside dining also, perfect for al fresco lunches later in the season.