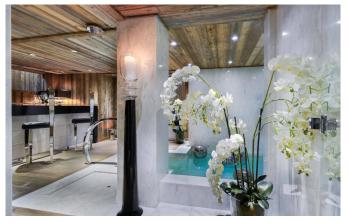

COURCHEVEL-052 From: €40,000/Week

A stylish 4-bedroom ski chalet in Courchevel 1850

8 Guests • 4 Bedrooms • 250 m<sup>2</sup> / 2691 ft

This is a stylish, modern ski chalet finished to luxurious standards. It is situated in a private area of the resort, close to the Cospillot piste and approximately 10 minutes' walk from the centre of Courchevel 1850 or a few minutes by car. This 250m² chalet spans three levels and is adorned with high quality contrasting materials including wood, glass and mirrored furniture oozing opulence throughout. The chalet, sleeping 6-8 guests, has three double bedrooms and children's room, all with private en-suite bathrooms. The lower level features an indoor swimming pool and relaxation area with shower and open bar area, perfect for relaxing after a day on the slopes. A cinema/TV room will keep guests entertained. A ski room, sauna, laundry area and garage are located on the lower floor also. The living room feels very indulgent with a crushed velvet sofa, luxurious dining area and fully equipped kitchen. There are French doors leading to a balcony and an impressive terrace with outside dining also, perfect for al fresco lunches later in the season.

#### **FACILITIES**

Bar area
Fireplace
Laundry room
Ski & boot room
Swimming Pool

• Garage Parking • Sauna • TV room