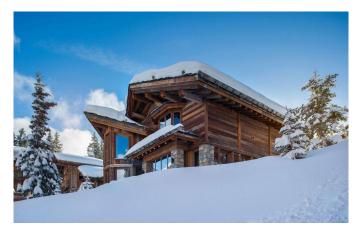

COURCHEVEL-052 From: €40,000/Week

A stylish 4-bedroom ski chalet in Courchevel 1850

8 Guests • 4 Bedrooms • 250 m<sup>2</sup> / 2691 ft

This is a stylish, modern ski chalet finished to luxurious standards. It is situated in a private area of the resort, close to the Cospillot piste and approximately 10 minutes' walk from the centre of Courchevel 1850 or a few minutes by car. This 250m² chalet spans three levels and is adorned with high quality contrasting materials including wood, glass and mirrored furniture oozing opulence throughout. The chalet, sleeping 6-8 guests, has three double bedrooms and children's room, all with private en-suite bathrooms. The lower level features an indoor swimming pool and relaxation area with shower and open bar area, perfect for relaxing after a day on the slopes. A cinema/TV room will keep guests entertained. A ski room, sauna, laundry area and garage are located on the lower floor also. The living room feels very indulgent with a crushed velvet sofa, luxurious dining area and fully equipped kitchen. There are French doors leading to a balcony and an impressive terrace with outside dining also, perfect for al fresco lunches later in the season.