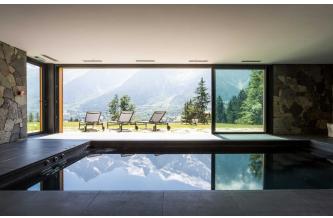

## **CHAMONIX-007-SUMMER**

Ultra-Modern Chic Chalet set within a hectare of land

14-24 Guests • 12 Bedrooms • 1000 m<sup>2</sup> / 10764 ft

Indulge yourself in 1,000m2 of luxury chalet set in over a hectare of land, rich in history and as magical as the mountains it rests in. With 12 bedrooms all facing Mont-Blanc this ultra-modern chic chalet has designer interiors and one of a kind art work. Perfect for Corporate, large families and friends this chalet is nestled in woodland with the closest views of Mont Blanc. Boasting the longest hours of sun in the Chamonix valley all rooms have a south facing uninterrupted view on the entire mountain chain. Spread out over 5 floors with a lift and features indoor Swimming Pool, Jacuzzi, Sauna, Gym, Massage room, Cinema, Wine Cellar, Helipad, 12 bedrooms plus a studio taking the capacity to 26 people.

Comprising of 2 Master suites, and 10 executive level bedrooms every room has a balcony or terrace and all face Mont Blanc. Every room is en-suite, complete with smart TV, B&O Bluetooth music stations and laptop safes. The chalet has 3 lounges, day lounge, cocktail lounge and the main lounge. The dining table is one of a kind solid piece of oak from burgundy with Italian marble legs. Designed by Victoria Wilmotte it can seat 26 people comfortably. Other designer one of a kind art works by Matteo Gonet, sets this chalet apart from the rest. Spread over 5 floors, with no less than 5 massive outdoor terraces, the lift connects down to the wellness centre, with swimming pool. The swimming pool has a built in Jacuzzi and swim against jets. The sauna has a floor to ceiling window. Around the poolside are sofas, showers, and a drinking fountain. The dedicated massage treatment room and gym which can be converted into a couples massage room if desired. Beauty products by Hermés. The massive grounds where you will often see deer, marmots & Chamois. The private stream with water fall, and helipad (Geneva to the chalet in 20mins) all make the grounds a wonderful delight to stroll around in.