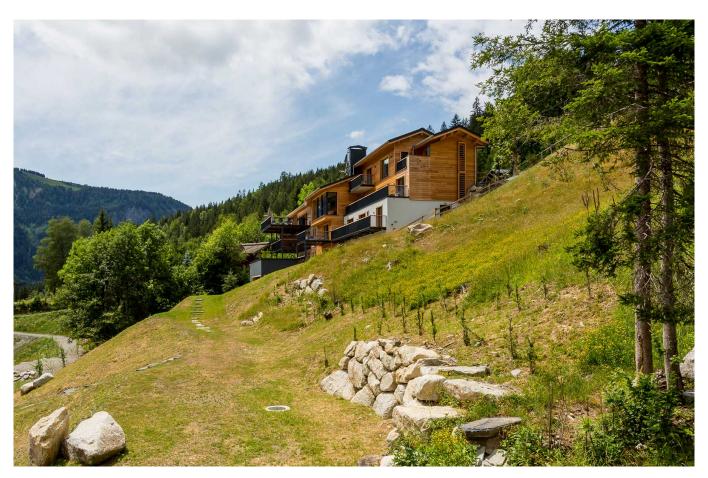

## **CHAMONIX-007-SUMMER**

Ultra-Modern Chic Chalet set within a hectare of land

14-24 Guests • 12 Bedrooms • 1000 m<sup>2</sup> / 10764 ft

Indulge yourself in 1,000m2 of luxury chalet set in over a hectare of land, rich in history and as magical as the mountains it rests in. With 12 bedrooms all facing Mont-Blanc this ultra-modern chic chalet has designer interiors and one of a kind art work. Perfect for Corporate, large families and friends this chalet is nestled in woodland with the closest views of Mont Blanc. Boasting the longest hours of sun in the Chamonix valley all rooms have a south facing uninterrupted view on the entire mountain chain. Spread out over 5 floors with a lift and features indoor Swimming Pool, Jacuzzi, Sauna, Gym, Massage room, Cinema, Wine Cellar, Helipad, 12 bedrooms plus a studio taking the capacity to 26 people.

Comprising of 2 Master suites, and 10 executive level bedrooms every room has a balcony or terrace and all face Mont Blanc. Every room is en-suite, complete with smart TV, B&O Bluetooth music stations and laptop safes. The chalet has 3 lounges, day lounge, cocktail lounge and the main lounge. The dining table is one of a kind solid piece of oak from burgundy with Italian marble legs. Designed by Victoria Wilmotte it can seat 26 people comfortably. Other designer one of a kind art works by Matteo Gonet, sets this chalet apart from the rest. Spread over 5 floors, with no less than 5 massive outdoor terraces, the lift connects down to the wellness centre, with swimming pool. The swimming pool has a built in Jacuzzi and swim against jets. The sauna has a floor to ceiling window. Around the poolside are sofas, showers, and a drinking fountain. The dedicated massage treatment room and gym which can be converted into a couples massage room if desired. Beauty products by Hermés. The massive grounds where you will often see deer, marmots & Chamois. The private stream with water fall, and helipad (Geneva to the chalet in 20mins) all make the grounds a wonderful delight to stroll around in.