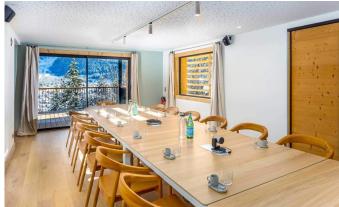

Comprising of 2 Master suites, and 10 executive level bedrooms every room has a balcony or terrace and all face Mont Blanc. Every room is en-suite, complete with smart TV, B&O Bluetooth music stations and laptop safes. The chalet has 3 lounges, day lounge, cocktail lounge and the main lounge. The dining table is one of a kind solid piece of oak from burgundy with Italian marble legs. Designed by Victoria Wilmotte it can seat 26 people comfortably. Other designer one of a kind art works by Matteo Gonet, sets this chalet apart from the rest. Spread over 5 floors, with no less than 5 massive outdoor terraces, the lift connects down to the wellness centre, with swimming pool. The swimming pool has a built in Jacuzzi and swim against jets. The sauna has a floor to ceiling window. Around the poolside are sofas, showers, and a drinking fountain. The dedicated massage treatment room and gym which can be converted into a couples massage room if desired. Beauty products by Hermés. The massive grounds where you will often see deer, marmots & Chamois. The private stream with water fall, and helipad (Geneva to the chalet in 20mins) all make the grounds a wonderful delight to stroll around in.