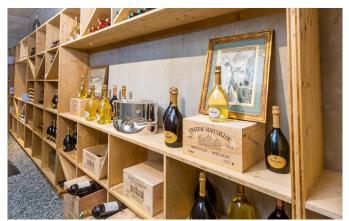

#### **FACILITIES**

• Child friendly

• Cinema room

• Fireplace

• Garage for 6 cars

• Gym

- Helipad
- Large private grounds
- Library
- Lift

• Massage room

• Sauna

- South facing terrace / balconies
- Swimming Pool
- Wine cellar