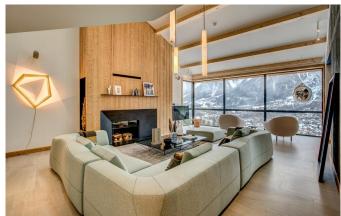

## **CHAMONIX-007-SUMMER**

Ultra-Modern Chic Chalet set within a hectare of land

14-24 Guests • 12 Bedrooms • 1000 m<sup>2</sup> / 10764 ft

Indulge yourself in 1,000m2 of luxury chalet set in over a hectare of land, rich in history and as magical as the mountains it rests in. With 12 bedrooms all facing Mont-Blanc this ultra-modern chic chalet has designer interiors and one of a kind art work. Perfect for Corporate, large families and friends this chalet is nestled in woodland with the closest views of Mont Blanc. Boasting the longest hours of sun in the Chamonix valley all rooms have a south facing uninterrupted view on the entire mountain chain. Spread out over 5 floors with a lift and features indoor Swimming Pool, Jacuzzi, Sauna, Gym, Massage room, Cinema, Wine Cellar, Helipad, 12 bedrooms plus a studio taking the capacity to 26 people.

Comprising of 2 Master suites, and 10 executive level bedrooms every room has a balcony or terrace and all face Mont Blanc. Every room is en-suite, complete with smart TV, B&O Bluetooth music stations and laptop safes. The chalet has 3 lounges, day lounge, cocktail lounge and the main lounge. The dining table is one of a kind solid piece of oak from burgundy with Italian marble legs. Designed by Victoria Wilmotte it can seat 26 people comfortably. Other designer one of a kind art works by Matteo Gonet, sets this chalet apart from the rest. Spread over 5 floors, with no less than 5 massive outdoor terraces, the lift connects down to the wellness centre, with swimming pool. The swimming pool has a built in Jacuzzi and swim against jets. The sauna has a floor to ceiling window. Around the poolside are sofas, showers, and a drinking fountain. The dedicated massage treatment room and gym which can be converted into a couples massage room if desired. Beauty products by Hermés. The massive grounds where you will often see deer, marmots & Chamois. The private stream with water fall, and helipad (Geneva to the chalet in 20mins) all make the grounds a wonderful delight to stroll around in.