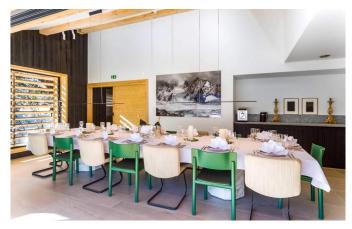

Comprising of 2 Master suites, and 10 executive level bedrooms every room has a balcony or terrace and all face Mont Blanc. Every room is en-suite, complete with smart TV, B&O Bluetooth music stations and laptop safes. The chalet has 3 lounges, day lounge, cocktail lounge and the main lounge. The dining table is one of a kind solid piece of oak from burgundy with Italian marble legs. Designed by Victoria Wilmotte it can seat 26 people comfortably. Other designer one of a kind art works by Matteo Gonet, sets this chalet apart from the rest. Spread over 5 floors, with no less than 5 massive outdoor terraces, the lift connects down to the wellness centre, with swimming pool. The swimming pool has a built in Jacuzzi and swim against jets. The sauna has a floor to ceiling window. Around the poolside are sofas, showers, and a drinking fountain. The dedicated massage treatment room and gym which can be converted into a couples massage room if desired. Beauty products by Hermés. The massive grounds where you will often see deer, marmots & Chamois. The private stream with water fall, and helipad (Geneva to the chalet in 20mins) all make the grounds a wonderful delight to stroll around in.