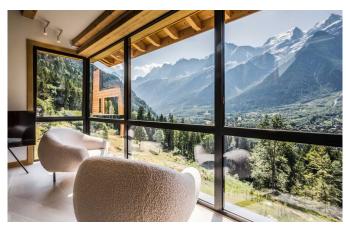

## **CHAMONIX-007-SUMMER**

Ultra-Modern Chic Chalet set within a hectare of land

14-24 Guests • 12 Bedrooms • 1000 m<sup>2</sup> / 10764 ft

Indulge yourself in 1,000m2 of luxury chalet set in over a hectare of land, rich in history and as magical as the mountains it rests in. With 12 bedrooms all facing Mont-Blanc this ultra-modern chic chalet has designer interiors and one of a kind art work. Perfect for Corporate, large families and friends this chalet is nestled in woodland with the closest views of Mont Blanc. Boasting the longest hours of sun in the Chamonix valley all rooms have a south facing uninterrupted view on the entire mountain chain. Spread out over 5 floors with a lift and features indoor Swimming Pool, Jacuzzi, Sauna, Gym, Massage room, Cinema, Wine Cellar, Helipad, 12 bedrooms plus a studio taking the capacity to 26 people.