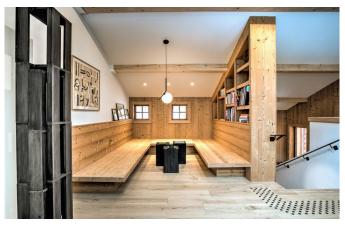

## **CHAMONIX-007-SUMMER**

Ultra-Modern Chic Chalet set within a hectare of land

14-24 Guests • 12 Bedrooms • 1000 m<sup>2</sup> / 10764 ft

Indulge yourself in 1,000m2 of luxury chalet set in over a hectare of land, rich in history and as magical as the mountains it rests in. With 12 bedrooms all facing Mont-Blanc this ultra-modern chic chalet has designer interiors and one of a kind art work. Perfect for Corporate, large families and friends this chalet is nestled in woodland with the closest views of Mont Blanc. Boasting the longest hours of sun in the Chamonix valley all rooms have a south facing uninterrupted view on the entire mountain chain. Spread out over 5 floors with a lift and features indoor Swimming Pool, Jacuzzi, Sauna, Gym, Massage room, Cinema, Wine Cellar, Helipad, 12 bedrooms plus a studio taking the capacity to 26 people.

Comprising of 2 Master suites, and 10 executive level bedrooms every room has a balcony or terrace and all face Mont Blanc. Every room is en-suite, complete with smart TV, B&O Bluetooth music stations and laptop safes. The chalet has 3 lounges, day lounge, cocktail lounge and the main lounge. The dining table is one of a kind solid piece of oak from burgundy with Italian marble legs. Designed by Victoria Wilmotte it can seat 26 people comfortably. Other designer one of a kind art works by Matteo Gonet, sets this chalet apart from the rest. Spread over 5 floors, with no less than 5 massive outdoor terraces, the lift connects down to the wellness centre, with swimming pool. The swimming pool has a built in Jacuzzi and swim against jets. The sauna has a floor to ceiling window. Around the poolside are sofas, showers, and a drinking fountain. The dedicated massage treatment room and gym which can be converted into a couples massage room if desired. Beauty products by Hermés. The massive grounds where you will often see deer, marmots & Chamois. The private stream with water fall, and helipad (Geneva to the chalet in 20mins) all make the grounds a wonderful delight to stroll around in.

#### **FACILITIES**

• Child friendly

• Cinema room

• Fireplace

• Garage for 6 cars

• Gym

- Helipad
- Large private grounds
- Library
- Lift

• Massage room