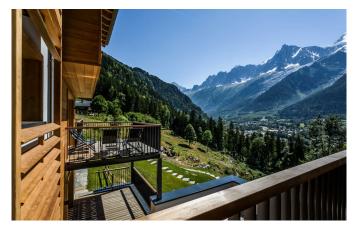

## **CHAMONIX-007-SUMMER**

Ultra-Modern Chic Chalet set within a hectare of land

14-24 Guests • 12 Bedrooms • 1000 m<sup>2</sup> / 10764 ft

Indulge yourself in 1,000m2 of luxury chalet set in over a hectare of land, rich in history and as magical as the mountains it rests in. With 12 bedrooms all facing Mont-Blanc this ultra-modern chic chalet has designer interiors and one of a kind art work. Perfect for Corporate, large families and friends this chalet is nestled in woodland with the closest views of Mont Blanc. Boasting the longest hours of sun in the Chamonix valley all rooms have a south facing uninterrupted view on the entire mountain chain. Spread out over 5 floors with a lift and features indoor Swimming Pool, Jacuzzi, Sauna, Gym, Massage room, Cinema, Wine Cellar, Helipad, 12 bedrooms plus a studio taking the capacity to 26 people.

Comprising of 2 Master suites, and 10 executive level bedrooms every room has a balcony or terrace and all face Mont Blanc. Every room is en-suite, complete with smart TV, B&O Bluetooth music stations and laptop safes. The chalet has 3 lounges, day lounge, cocktail lounge and the main lounge. The dining table is one of a kind solid piece of oak from burgundy with Italian marble legs. Designed by Victoria Wilmotte it can seat 26 people comfortably. Other designer one of a kind art works by Matteo Gonet, sets this chalet apart from the rest. Spread over 5 floors, with no less than 5 massive outdoor terraces, the lift connects down to the wellness centre, with swimming pool. The swimming pool has a built in Jacuzzi and swim against jets. The sauna has a floor to ceiling window. Around the poolside are sofas, showers, and a drinking fountain. The dedicated massage treatment room and gym which can be converted into a couples massage room if desired. Beauty products by Hermés. The massive grounds where you will often see deer, marmots & Chamois. The private stream with water fall, and helipad (Geneva to the chalet in 20mins) all make the grounds a wonderful delight to stroll around in.