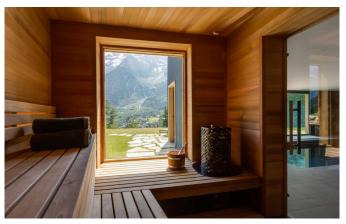

Comprising of 2 Master suites, and 10 executive level bedrooms every room has a balcony or terrace and all face Mont Blanc. Every room is en-suite, complete with smart TV, B&O Bluetooth music stations and laptop safes. The chalet has 3 lounges, day lounge, cocktail lounge and the main lounge. The dining table is one of a kind solid piece of oak from burgundy with Italian marble legs. Designed by Victoria Wilmotte it can seat 26 people comfortably. Other designer one of a kind art works by Matteo Gonet, sets this chalet apart from the rest. Spread over 5 floors, with no less than 5 massive outdoor terraces, the lift connects down to the wellness centre, with swimming pool. The swimming pool has a built in Jacuzzi and swim against jets. The sauna has a floor to ceiling window. Around the poolside are sofas, showers, and a drinking fountain. The dedicated massage treatment room and gym which can be converted into a couples massage room if desired. Beauty products by Hermés. The massive grounds where you will often see deer, marmots & Chamois. The private stream with water fall, and helipad (Geneva to the chalet in 20mins) all make the grounds a wonderful delight to stroll around in.

• Sauna

- South facing terrace / balconies
- Swimming Pool
- Wine cellar