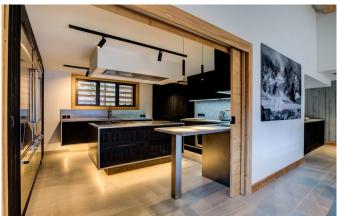

## **CHAMONIX-007-SUMMER**

Ultra-Modern Chic Chalet set within a hectare of land

14-24 Guests • 12 Bedrooms • 1000 m<sup>2</sup> / 10764 ft

Indulge yourself in 1,000m2 of luxury chalet set in over a hectare of land, rich in history and as magical as the mountains it rests in. With 12 bedrooms all facing Mont-Blanc this ultra-modern chic chalet has designer interiors and one of a kind art work. Perfect for Corporate, large families and friends this chalet is nestled in woodland with the closest views of Mont Blanc. Boasting the longest hours of sun in the Chamonix valley all rooms have a south facing uninterrupted view on the entire mountain chain. Spread out over 5 floors with a lift and features indoor Swimming Pool, Jacuzzi, Sauna, Gym, Massage room, Cinema, Wine Cellar, Helipad, 12 bedrooms plus a studio taking the capacity to 26 people.