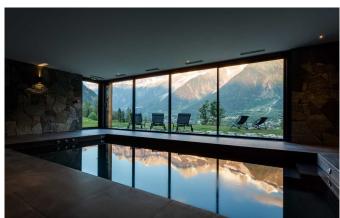

## **CHAMONIX-007-SUMMER**

Ultra-Modern Chic Chalet set within a hectare of land

14-24 Guests • 12 Bedrooms • 1000 m<sup>2</sup> / 10764 ft

Indulge yourself in 1,000m2 of luxury chalet set in over a hectare of land, rich in history and as magical as the mountains it rests in. With 12 bedrooms all facing Mont-Blanc this ultra-modern chic chalet has designer interiors and one of a kind art work. Perfect for Corporate, large families and friends this chalet is nestled in woodland with the closest views of Mont Blanc. Boasting the longest hours of sun in the Chamonix valley all rooms have a south facing uninterrupted view on the entire mountain chain. Spread out over 5 floors with a lift and features indoor Swimming Pool, Jacuzzi, Sauna, Gym, Massage room, Cinema, Wine Cellar, Helipad, 12 bedrooms plus a studio taking the capacity to 26 people.

Comprising of 2 Master suites, and 10 executive level bedrooms every room has a balcony or terrace and all face Mont Blanc. Every room is en-suite, complete with smart TV, B&O Bluetooth music stations and laptop safes. The chalet has 3 lounges, day lounge, cocktail lounge and the main lounge. The dining table is one of a kind solid piece of oak from burgundy with Italian marble legs. Designed by Victoria Wilmotte it can seat 26 people comfortably. Other designer one of a kind art works by Matteo Gonet, sets this chalet apart from the rest. Spread over 5 floors, with no less than 5 massive outdoor terraces, the lift connects down to the wellness centre, with swimming pool. The swimming pool has a built in Jacuzzi and swim against jets. The sauna has a floor to ceiling window. Around the poolside are sofas, showers, and a drinking fountain. The dedicated massage treatment room and gym which can be converted into a couples massage room if desired. Beauty products by Hermés. The massive grounds where you will often see deer, marmots & Chamois. The private stream with water fall, and helipad (Geneva to the chalet in 20mins) all make the grounds a wonderful delight to stroll around in.