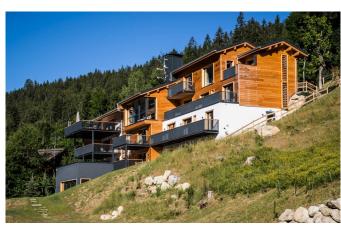

## **CHAMONIX-007-SUMMER**

Ultra-Modern Chic Chalet set within a hectare of land

14-24 Guests • 12 Bedrooms • 1000 m<sup>2</sup> / 10764 ft

Indulge yourself in 1,000m2 of luxury chalet set in over a hectare of land, rich in history and as magical as the mountains it rests in. With 12 bedrooms all facing Mont-Blanc this ultra-modern chic chalet has designer interiors and one of a kind art work. Perfect for Corporate, large families and friends this chalet is nestled in woodland with the closest views of Mont Blanc. Boasting the longest hours of sun in the Chamonix valley all rooms have a south facing uninterrupted view on the entire mountain chain. Spread out over 5 floors with a lift and features indoor Swimming Pool, Jacuzzi, Sauna, Gym, Massage room, Cinema, Wine Cellar, Helipad, 12 bedrooms plus a studio taking the capacity to 26 people.