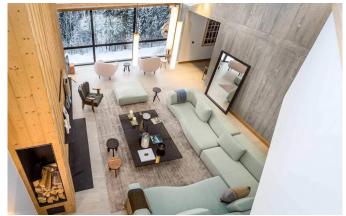

## **CHAMONIX-007-SUMMER**

Ultra-Modern Chic Chalet set within a hectare of land

14-24 Guests • 12 Bedrooms • 1000 m<sup>2</sup> / 10764 ft

Indulge yourself in 1,000m2 of luxury chalet set in over a hectare of land, rich in history and as magical as the mountains it rests in. With 12 bedrooms all facing Mont-Blanc this ultra-modern chic chalet has designer interiors and one of a kind art work. Perfect for Corporate, large families and friends this chalet is nestled in woodland with the closest views of Mont Blanc. Boasting the longest hours of sun in the Chamonix valley all rooms have a south facing uninterrupted view on the entire mountain chain. Spread out over 5 floors with a lift and features indoor Swimming Pool, Jacuzzi, Sauna, Gym, Massage room, Cinema, Wine Cellar, Helipad, 12 bedrooms plus a studio taking the capacity to 26 people.

Comprising of 2 Master suites, and 10 executive level bedrooms every room has a balcony or terrace and all face Mont Blanc. Every room is en-suite, complete with smart TV, B&O Bluetooth music stations and laptop safes. The chalet has 3 lounges, day lounge, cocktail lounge and the main lounge. The dining table is one of a kind solid piece of oak from burgundy with Italian marble legs. Designed by Victoria Wilmotte it can seat 26 people comfortably. Other designer one of a kind art works by Matteo Gonet, sets this chalet apart from the rest. Spread over 5 floors, with no less than 5 massive outdoor terraces, the lift connects down to the wellness centre, with swimming pool. The swimming pool has a built in Jacuzzi and swim against jets. The sauna has a floor to ceiling window. Around the poolside are sofas, showers, and a drinking fountain. The dedicated massage treatment room and gym which can be converted into a couples massage room if desired. Beauty products by Hermés. The massive grounds where you will often see deer, marmots & Chamois. The private stream with water fall, and helipad (Geneva to the chalet in 20mins) all make the grounds a wonderful delight to stroll around in.