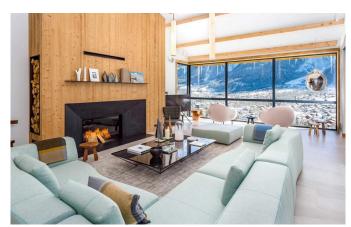

## **CHAMONIX-007-SUMMER**

Ultra-Modern Chic Chalet set within a hectare of land

14-24 Guests • 12 Bedrooms • 1000 m<sup>2</sup> / 10764 ft

Indulge yourself in 1,000m2 of luxury chalet set in over a hectare of land, rich in history and as magical as the mountains it rests in. With 12 bedrooms all facing Mont-Blanc this ultra-modern chic chalet has designer interiors and one of a kind art work. Perfect for Corporate, large families and friends this chalet is nestled in woodland with the closest views of Mont Blanc. Boasting the longest hours of sun in the Chamonix valley all rooms have a south facing uninterrupted view on the entire mountain chain. Spread out over 5 floors with a lift and features indoor Swimming Pool, Jacuzzi, Sauna, Gym, Massage room, Cinema, Wine Cellar, Helipad, 12 bedrooms plus a studio taking the capacity to 26 people.

Comprising of 2 Master suites, and 10 executive level bedrooms every room has a balcony or terrace and all face Mont Blanc. Every room is en-suite, complete with smart TV, B&O Bluetooth music stations and laptop safes. The chalet has 3 lounges, day lounge, cocktail lounge and the main lounge. The dining table is one of a kind solid piece of oak from burgundy with Italian marble legs. Designed by Victoria Wilmotte it can seat 26 people comfortably. Other designer one of a kind art works by Matteo Gonet, sets this chalet apart from the rest. Spread over 5 floors, with no less than 5 massive outdoor terraces, the lift connects down to the wellness centre, with swimming pool. The swimming pool has a built in Jacuzzi and swim against jets. The sauna has a floor to ceiling window. Around the poolside are sofas, showers, and a drinking fountain. The dedicated massage treatment room and gym which can be converted into a couples massage room if desired. Beauty products by Hermés. The massive grounds where you will often see deer, marmots & Chamois. The private stream with water fall, and helipad (Geneva to the chalet in 20mins) all make the grounds a wonderful delight to stroll around in.