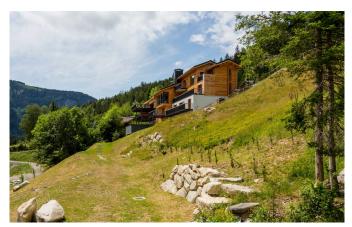

## **CHAMONIX-007-SUMMER**

Ultra-Modern Chic Chalet set within a hectare of land

14-24 Guests • 12 Bedrooms • 1000 m<sup>2</sup> / 10764 ft

Indulge yourself in 1,000m2 of luxury chalet set in over a hectare of land, rich in history and as magical as the mountains it rests in. With 12 bedrooms all facing Mont-Blanc this ultra-modern chic chalet has designer interiors and one of a kind art work. Perfect for Corporate, large families and friends this chalet is nestled in woodland with the closest views of Mont Blanc. Boasting the longest hours of sun in the Chamonix valley all rooms have a south facing uninterrupted view on the entire mountain chain. Spread out over 5 floors with a lift and features indoor Swimming Pool, Jacuzzi, Sauna, Gym, Massage room, Cinema, Wine Cellar, Helipad, 12 bedrooms plus a studio taking the capacity to 26 people.

Comprising of 2 Master suites, and 10 executive level bedrooms every room has a balcony or terrace and all face Mont Blanc. Every room is en-suite, complete with smart TV, B&O Bluetooth music stations and laptop safes. The chalet has 3 lounges, day lounge, cocktail lounge and the main lounge. The dining table is one of a kind solid piece of oak from burgundy with Italian marble legs. Designed by Victoria Wilmotte it can seat 26 people comfortably. Other designer one of a kind art works by Matteo Gonet, sets this chalet apart from the rest. Spread over 5 floors, with no less than 5 massive outdoor terraces, the lift connects down to the wellness centre, with swimming pool. The swimming pool has a built in Jacuzzi and swim against jets. The sauna has a floor to ceiling window. Around the poolside are sofas, showers, and a drinking fountain. The dedicated massage treatment room and gym which can be converted into a couples massage room if desired. Beauty products by Hermés. The massive grounds where you will often see deer, marmots & Chamois. The private stream with water fall, and helipad (Geneva to the chalet in 20mins) all make the grounds a wonderful delight to stroll around in.