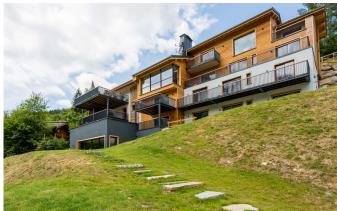

## **CHAMONIX-007-SUMMER**

Ultra-Modern Chic Chalet set within a hectare of land

14-24 Guests • 12 Bedrooms • 1000 m<sup>2</sup> / 10764 ft

Indulge yourself in 1,000m2 of luxury chalet set in over a hectare of land, rich in history and as magical as the mountains it rests in. With 12 bedrooms all facing Mont-Blanc this ultra-modern chic chalet has designer interiors and one of a kind art work. Perfect for Corporate, large families and friends this chalet is nestled in woodland with the closest views of Mont Blanc. Boasting the longest hours of sun in the Chamonix valley all rooms have a south facing uninterrupted view on the entire mountain chain. Spread out over 5 floors with a lift and features indoor Swimming Pool, Jacuzzi, Sauna, Gym, Massage room, Cinema, Wine Cellar, Helipad, 12 bedrooms plus a studio taking the capacity to 26 people.

Comprising of 2 Master suites, and 10 executive level bedrooms every room has a balcony or terrace and all face Mont Blanc. Every room is en-suite, complete with smart TV, B&O Bluetooth music stations and laptop safes. The chalet has 3 lounges, day lounge, cocktail lounge and the main lounge. The dining table is one of a kind solid piece of oak from burgundy with Italian marble legs. Designed by Victoria Wilmotte it can seat 26 people comfortably. Other designer one of a kind art works by Matteo Gonet, sets this chalet apart from the rest. Spread over 5 floors, with no less than 5 massive outdoor terraces, the lift connects down to the wellness centre, with swimming pool. The swimming pool has a built in Jacuzzi and swim against jets. The sauna has a floor to ceiling window. Around the poolside are sofas, showers, and a drinking fountain. The dedicated massage treatment room and gym which can be converted into a couples massage room if desired. Beauty products by Hermés. The massive grounds where you will often see deer, marmots & Chamois. The private stream with water fall, and helipad (Geneva to the chalet in 20mins) all make the grounds a wonderful delight to stroll around in.