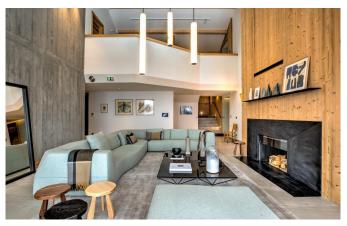

## **CHAMONIX-007-SUMMER**

Ultra-Modern Chic Chalet set within a hectare of land

14-24 Guests • 12 Bedrooms • 1000 m<sup>2</sup> / 10764 ft

Indulge yourself in 1,000m2 of luxury chalet set in over a hectare of land, rich in history and as magical as the mountains it rests in. With 12 bedrooms all facing Mont-Blanc this ultra-modern chic chalet has designer interiors and one of a kind art work. Perfect for Corporate, large families and friends this chalet is nestled in woodland with the closest views of Mont Blanc. Boasting the longest hours of sun in the Chamonix valley all rooms have a south facing uninterrupted view on the entire mountain chain. Spread out over 5 floors with a lift and features indoor Swimming Pool, Jacuzzi, Sauna, Gym, Massage room, Cinema, Wine Cellar, Helipad, 12 bedrooms plus a studio taking the capacity to 26 people.

Comprising of 2 Master suites, and 10 executive level bedrooms every room has a balcony or terrace and all face Mont Blanc. Every room is en-suite, complete with smart TV, B&O Bluetooth music stations and laptop safes. The chalet has 3 lounges, day lounge, cocktail lounge and the main lounge. The dining table is one of a kind solid piece of oak from burgundy with Italian marble legs. Designed by Victoria Wilmotte it can seat 26 people comfortably. Other designer one of a kind art works by Matteo Gonet, sets this chalet apart from the rest. Spread over 5 floors, with no less than 5 massive outdoor terraces, the lift connects down to the wellness centre, with swimming pool. The swimming pool has a built in Jacuzzi and swim against jets. The sauna has a floor to ceiling window. Around the poolside are sofas, showers, and a drinking fountain. The dedicated massage treatment room and gym which can be converted into a couples massage room if desired. Beauty products by Hermés. The massive grounds where you will often see deer, marmots & Chamois. The private stream with water fall, and helipad (Geneva to the chalet in 20mins) all make the grounds a wonderful delight to stroll around in.