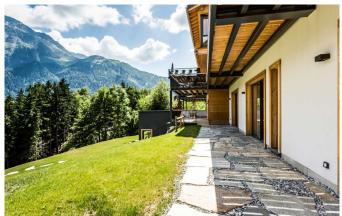

## **CHAMONIX-007-SUMMER**

Ultra-Modern Chic Chalet set within a hectare of land

14-24 Guests • 12 Bedrooms • 1000 m<sup>2</sup> / 10764 ft

Indulge yourself in 1,000m2 of luxury chalet set in over a hectare of land, rich in history and as magical as the mountains it rests in. With 12 bedrooms all facing Mont-Blanc this ultra-modern chic chalet has designer interiors and one of a kind art work. Perfect for Corporate, large families and friends this chalet is nestled in woodland with the closest views of Mont Blanc. Boasting the longest hours of sun in the Chamonix valley all rooms have a south facing uninterrupted view on the entire mountain chain. Spread out over 5 floors with a lift and features indoor Swimming Pool, Jacuzzi, Sauna, Gym, Massage room, Cinema, Wine Cellar, Helipad, 12 bedrooms plus a studio taking the capacity to 26 people.

Comprising of 2 Master suites, and 10 executive level bedrooms every room has a balcony or terrace and all face Mont Blanc. Every room is en-suite, complete with smart TV, B&O Bluetooth music stations and laptop safes. The chalet has 3 lounges, day lounge, cocktail lounge and the main lounge. The dining table is one of a kind solid piece of oak from burgundy with Italian marble legs. Designed by Victoria Wilmotte it can seat 26 people comfortably. Other designer one of a kind art works by Matteo Gonet, sets this chalet apart from the rest. Spread over 5 floors, with no less than 5 massive outdoor terraces, the lift connects down to the wellness centre, with swimming pool. The swimming pool has a built in Jacuzzi and swim against jets. The sauna has a floor to ceiling window. Around the poolside are sofas, showers, and a drinking fountain. The dedicated massage treatment room and gym which can be converted into a couples massage room if desired. Beauty products by Hermés. The massive grounds where you will often see deer, marmots & Chamois. The private stream with water fall, and helipad (Geneva to the chalet in 20mins) all make the grounds a wonderful delight to stroll around in.