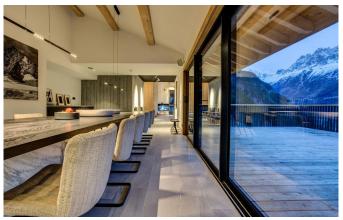

## **CHAMONIX-007-SUMMER**

Ultra-Modern Chic Chalet set within a hectare of land

14-24 Guests • 12 Bedrooms • 1000 m<sup>2</sup> / 10764 ft

Indulge yourself in 1,000m2 of luxury chalet set in over a hectare of land, rich in history and as magical as the mountains it rests in. With 12 bedrooms all facing Mont-Blanc this ultra-modern chic chalet has designer interiors and one of a kind art work. Perfect for Corporate, large families and friends this chalet is nestled in woodland with the closest views of Mont Blanc. Boasting the longest hours of sun in the Chamonix valley all rooms have a south facing uninterrupted view on the entire mountain chain. Spread out over 5 floors with a lift and features indoor Swimming Pool, Jacuzzi, Sauna, Gym, Massage room, Cinema, Wine Cellar, Helipad, 12 bedrooms plus a studio taking the capacity to 26 people.

Comprising of 2 Master suites, and 10 executive level bedrooms every room has a balcony or terrace and all face Mont Blanc. Every room is en-suite, complete with smart TV, B&O Bluetooth music stations and laptop safes. The chalet has 3 lounges, day lounge, cocktail lounge and the main lounge. The dining table is one of a kind solid piece of oak from burgundy with Italian marble legs. Designed by Victoria Wilmotte it can seat 26 people comfortably. Other designer one of a kind art works by Matteo Gonet, sets this chalet apart from the rest. Spread over 5 floors, with no less than 5 massive outdoor terraces, the lift connects down to the wellness centre, with swimming pool. The swimming pool has a built in Jacuzzi and swim against jets. The sauna has a floor to ceiling window. Around the poolside are sofas, showers, and a drinking fountain. The dedicated massage treatment room and gym which can be converted into a couples massage room if desired. Beauty products by Hermés. The massive grounds where you will often see deer, marmots & Chamois. The private stream with water fall, and helipad (Geneva to the chalet in 20mins) all make the grounds a wonderful delight to stroll around in.