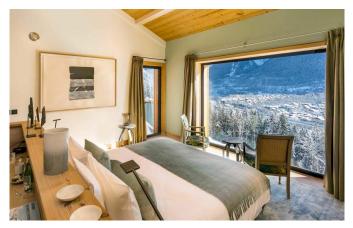

## **CHAMONIX-007-SUMMER**

Ultra-Modern Chic Chalet set within a hectare of land

14-24 Guests • 12 Bedrooms • 1000 m<sup>2</sup> / 10764 ft

Indulge yourself in 1,000m2 of luxury chalet set in over a hectare of land, rich in history and as magical as the mountains it rests in. With 12 bedrooms all facing Mont-Blanc this ultra-modern chic chalet has designer interiors and one of a kind art work. Perfect for Corporate, large families and friends this chalet is nestled in woodland with the closest views of Mont Blanc. Boasting the longest hours of sun in the Chamonix valley all rooms have a south facing uninterrupted view on the entire mountain chain. Spread out over 5 floors with a lift and features indoor Swimming Pool, Jacuzzi, Sauna, Gym, Massage room, Cinema, Wine Cellar, Helipad, 12 bedrooms plus a studio taking the capacity to 26 people.

Comprising of 2 Master suites, and 10 executive level bedrooms every room has a balcony or terrace and all face Mont Blanc. Every room is en-suite, complete with smart TV, B&O Bluetooth music stations and laptop safes. The chalet has 3 lounges, day lounge, cocktail lounge and the main lounge. The dining table is one of a kind solid piece of oak from burgundy with Italian marble legs. Designed by Victoria Wilmotte it can seat 26 people comfortably. Other designer one of a kind art works by Matteo Gonet, sets this chalet apart from the rest. Spread over 5 floors, with no less than 5 massive outdoor terraces, the lift connects down to the wellness centre, with swimming pool. The swimming pool has a built in Jacuzzi and swim against jets. The sauna has a floor to ceiling window. Around the poolside are sofas, showers, and a drinking fountain. The dedicated massage treatment room and gym which can be converted into a couples massage room if desired. Beauty products by Hermés. The massive grounds where you will often see deer, marmots & Chamois. The private stream with water fall, and helipad (Geneva to the chalet in 20mins) all make the grounds a wonderful delight to stroll around in.