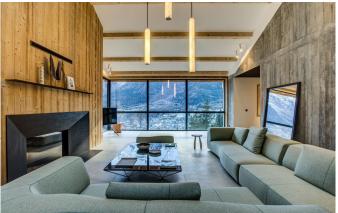

## **CHAMONIX-007-SUMMER**

Ultra-Modern Chic Chalet set within a hectare of land

14-24 Guests • 12 Bedrooms • 1000 m<sup>2</sup> / 10764 ft

Indulge yourself in 1,000m2 of luxury chalet set in over a hectare of land, rich in history and as magical as the mountains it rests in. With 12 bedrooms all facing Mont-Blanc this ultra-modern chic chalet has designer interiors and one of a kind art work. Perfect for Corporate, large families and friends this chalet is nestled in woodland with the closest views of Mont Blanc. Boasting the longest hours of sun in the Chamonix valley all rooms have a south facing uninterrupted view on the entire mountain chain. Spread out over 5 floors with a lift and features indoor Swimming Pool, Jacuzzi, Sauna, Gym, Massage room, Cinema, Wine Cellar, Helipad, 12 bedrooms plus a studio taking the capacity to 26 people.

Comprising of 2 Master suites, and 10 executive level bedrooms every room has a balcony or terrace and all face Mont Blanc. Every room is en-suite, complete with smart TV, B&O Bluetooth music stations and laptop safes. The chalet has 3 lounges, day lounge, cocktail lounge and the main lounge. The dining table is one of a kind solid piece of oak from burgundy with Italian marble legs. Designed by Victoria Wilmotte it can seat 26 people comfortably. Other designer one of a kind art works by Matteo Gonet, sets this chalet apart from the rest. Spread over 5 floors, with no less than 5 massive outdoor terraces, the lift connects down to the wellness centre, with swimming pool. The swimming pool has a built in Jacuzzi and swim against jets. The sauna has a floor to ceiling window. Around the poolside are sofas, showers, and a drinking fountain. The dedicated massage treatment room and gym which can be converted into a couples massage room if desired. Beauty products by Hermés. The massive grounds where you will often see deer, marmots & Chamois. The private stream with water fall, and helipad (Geneva to the chalet in 20mins) all make the grounds a wonderful delight to stroll around in.