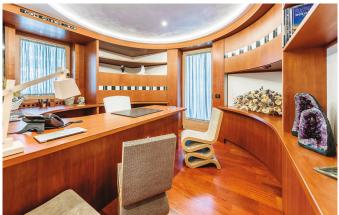

CORTINA-001 From: €43,000/Week

Dolce Vita in Cortina d'Ampezzo

10-12 Guests • 6 Bedrooms • 900 m² / 9687 ft

This wonderful luxury chalet spreads over an area of more than 900 square meters. Arranged over 4 floors served by a private elevator and a service staircase, it occupies the highest area of the Village, enjoying magnificent panoramic views. With refined, sophisticated style, the chalet enhances the taste of classical architecture by skillfully combining it with state-of-the-art technology. A perfect fusion of tradition and innovation. Its highly refined design blends with the quality of carefully selected materials to make the Villa a cozy, private and exclusive luxurious place for weekly or monthly stays. An entire floor is occupied by a living room with a fireplace and wet bar served by a fully equipped hi-tech kitchen for maximum comfort. Its master bedroom and the three suites, enhanced by a walk-in closet, a bathroom with Jacuzzi, a LED TV and a large terrace, ooze wealth and luxury. The chalet also includes a comfortable and spacious equipped office. The basement is designed to accommodate a modern and functional SPA and a large fitness area covering 25 sqm. The wellness area is equipped with a sauna, a 20-meter pool, sunlamps and a Jacuzzi with waterfall; the SPA and relaxation area will pamper guests, making their stay a memorable one. Also available is a wine cellar housing the finest labels and a soundproofed cinema room with a large screen and comfortable seats for ultimate relaxation while watching movies.