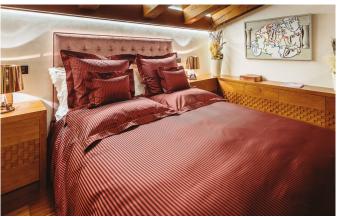

CORTINA-001 From: €43,000/Week

Dolce Vita in Cortina d'Ampezzo

10-12 Guests • 6 Bedrooms • 900 m² / 9687 ft

This wonderful luxury chalet spreads over an area of more than 900 square meters. Arranged over 4 floors served by a private elevator and a service staircase, it occupies the highest area of the Village, enjoying magnificent panoramic views. With refined, sophisticated style, the chalet enhances the taste of classical architecture by skillfully combining it with state-of-the-art technology. A perfect fusion of tradition and innovation. Its highly refined design blends with the quality of carefully selected materials to make the Villa a cozy, private and exclusive luxurious place for weekly or monthly stays. An entire floor is occupied by a living room with a fireplace and wet bar served by a fully equipped hi-tech kitchen for maximum comfort. Its master bedroom and the three suites, enhanced by a walk-in closet, a bathroom with Jacuzzi, a LED TV and a large terrace, ooze wealth and luxury. The chalet also includes a comfortable and spacious equipped office. The basement is designed to accommodate a modern and functional SPA and a large fitness area covering 25 sqm. The wellness area is equipped with a sauna, a 20-meter pool, sunlamps and a Jacuzzi with waterfall; the SPA and relaxation area will pamper guests, making their stay a memorable one. Also available is a wine cellar housing the finest labels and a soundproofed cinema room with a large screen and comfortable seats for ultimate relaxation while watching movies.

## Bedrooms layout:

- Master Bedroom with 2 ensuite bathrooms and walk-in closet (2 people)

- Two suites with double beds with ensuite bathroom (2 people each )
- One bunk room (2 children) with ensuite bathroom (2 people)
- Two Guests bedrooms with shared bathroom (2 people each)