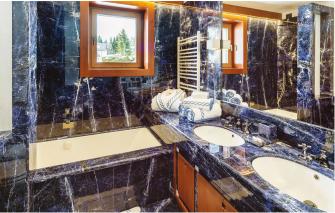

CORTINA-001 From: €43,000/Week

Dolce Vita in Cortina d'Ampezzo

10-12 Guests • 6 Bedrooms • 900 m² / 9687 ft

This wonderful luxury chalet spreads over an area of more than 900 square meters. Arranged over 4 floors served by a private elevator and a service staircase, it occupies the highest area of the Village, enjoying magnificent panoramic views. With refined, sophisticated style, the chalet enhances the taste of classical architecture by skillfully combining it with state-of-the-art technology. A perfect fusion of tradition and innovation. Its highly refined design blends with the quality of carefully selected materials to make the Villa a cozy, private and exclusive luxurious place for weekly or monthly stays. An entire floor is occupied by a living room with a fireplace and wet bar served by a fully equipped hi-tech kitchen for maximum comfort. Its master bedroom and the three suites, enhanced by a walk-in closet, a bathroom with Jacuzzi, a LED TV and a large terrace, ooze wealth and luxury. The chalet also includes a comfortable and spacious equipped office. The basement is designed to accommodate a modern and functional SPA and a large fitness area covering 25 sqm. The wellness area is equipped with a sauna, a 20-meter pool, sunlamps and a Jacuzzi with waterfall; the SPA and relaxation area will pamper guests, making their stay a memorable one. Also available is a wine cellar housing the finest labels and a soundproofed cinema room with a large screen and comfortable seats for ultimate relaxation while watching movies.

## Bedrooms layout:

- Master Bedroom with 2 ensuite bathrooms and walk-in closet (2 people)

- Two suites with double beds with ensuite bathroom (2 people each )
- One bunk room (2 children) with ensuite bathroom (2 people)
- Two Guests bedrooms with shared bathroom (2 people each)