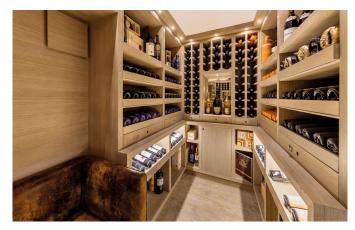

CORTINA-001 From: €43,000/Week

Dolce Vita in Cortina d'Ampezzo

10-12 Guests • 6 Bedrooms • 900 m² / 9687 ft

This wonderful luxury chalet spreads over an area of more than 900 square meters. Arranged over 4 floors served by a private elevator and a service staircase, it occupies the highest area of the Village, enjoying magnificent panoramic views. With refined, sophisticated style, the chalet enhances the taste of classical architecture by skillfully combining it with state-of-the-art technology. A perfect fusion of tradition and innovation. Its highly refined design blends with the quality of carefully selected materials to make the Villa a cozy, private and exclusive luxurious place for weekly or monthly stays. An entire floor is occupied by a living room with a fireplace and wet bar served by a fully equipped hi-tech kitchen for maximum comfort. Its master bedroom and the three suites, enhanced by a walk-in closet, a bathroom with Jacuzzi, a LED TV and a large terrace, ooze wealth and luxury. The chalet also includes a comfortable and spacious equipped office. The basement is designed to accommodate a modern and functional SPA and a large fitness area covering 25 sqm. The wellness area is equipped with a sauna, a 20-meter pool, sunlamps and a Jacuzzi with waterfall; the SPA and relaxation area will pamper guests, making their stay a memorable one. Also available is a wine cellar housing the finest labels and a soundproofed cinema room with a large screen and comfortable seats for ultimate relaxation while watching movies.