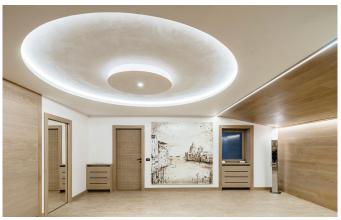

CORTINA-001 From: €43,000/Week

Dolce Vita in Cortina d'Ampezzo

10-12 Guests • 6 Bedrooms • 900 m² / 9687 ft

This wonderful luxury chalet spreads over an area of more than 900 square meters. Arranged over 4 floors served by a private elevator and a service staircase, it occupies the highest area of the Village, enjoying magnificent panoramic views. With refined, sophisticated style, the chalet enhances the taste of classical architecture by skillfully combining it with state-of-the-art technology. A perfect fusion of tradition and innovation. Its highly refined design blends with the quality of carefully selected materials to make the Villa a cozy, private and exclusive luxurious place for weekly or monthly stays. An entire floor is occupied by a living room with a fireplace and wet bar served by a fully equipped hi-tech kitchen for maximum comfort. Its master bedroom and the three suites, enhanced by a walk-in closet, a bathroom with Jacuzzi, a LED TV and a large terrace, ooze wealth and luxury. The chalet also includes a comfortable and spacious equipped office. The basement is designed to accommodate a modern and functional SPA and a large fitness area covering 25 sqm. The wellness area is equipped with a sauna, a 20-meter pool, sunlamps and a Jacuzzi with waterfall; the SPA and relaxation area will pamper guests, making their stay a memorable one. Also available is a wine cellar housing the finest labels and a soundproofed cinema room with a large screen and comfortable seats for ultimate relaxation while watching movies.