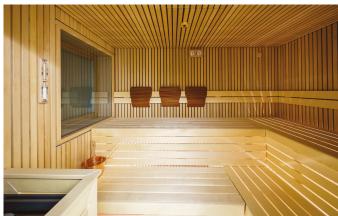

CORTINA-001 From: €43,000/Week

Dolce Vita in Cortina d'Ampezzo

10-12 Guests • 6 Bedrooms • 900 m² / 9687 ft

This wonderful luxury chalet spreads over an area of more than 900 square meters. Arranged over 4 floors served by a private elevator and a service staircase, it occupies the highest area of the Village, enjoying magnificent panoramic views. With refined, sophisticated style, the chalet enhances the taste of classical architecture by skillfully combining it with state-of-the-art technology. A perfect fusion of tradition and innovation. Its highly refined design blends with the quality of carefully selected materials to make the Villa a cozy, private and exclusive luxurious place for weekly or monthly stays. An entire floor is occupied by a living room with a fireplace and wet bar served by a fully equipped hi-tech kitchen for maximum comfort. Its master bedroom and the three suites, enhanced by a walk-in closet, a bathroom with Jacuzzi, a LED TV and a large terrace, ooze wealth and luxury. The chalet also includes a comfortable and spacious equipped office. The basement is designed to accommodate a modern and functional SPA and a large fitness area covering 25 sqm. The wellness area is equipped with a sauna, a 20-meter pool, sunlamps and a Jacuzzi with waterfall; the SPA and relaxation area will pamper guests, making their stay a memorable one. Also available is a wine cellar housing the finest labels and a soundproofed cinema room with a large screen and comfortable seats for ultimate relaxation while watching movies.

### **FACILITIES**

• Cinema room

Fireplace

• Garage Parking

• Gym

• Kid's playroom

• Lift

• Sauna