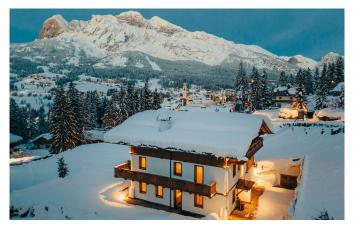

CORTINA-001 From: €43,000/Week

Dolce Vita in Cortina d'Ampezzo

10-12 Guests • 6 Bedrooms • 900 m² / 9687 ft

This wonderful luxury chalet spreads over an area of more than 900 square meters. Arranged over 4 floors served by a private elevator and a service staircase, it occupies the highest area of the Village, enjoying magnificent panoramic views. With refined, sophisticated style, the chalet enhances the taste of classical architecture by skillfully combining it with state-of-the-art technology. A perfect fusion of tradition and innovation. Its highly refined design blends with the quality of carefully selected materials to make the Villa a cozy, private and exclusive luxurious place for weekly or monthly stays. An entire floor is occupied by a living room with a fireplace and wet bar served by a fully equipped hi-tech kitchen for maximum comfort. Its master bedroom and the three suites, enhanced by a walk-in closet, a bathroom with Jacuzzi, a LED TV and a large terrace, ooze wealth and luxury. The chalet also includes a comfortable and spacious equipped office. The basement is designed to accommodate a modern and functional SPA and a large fitness area covering 25 sqm. The wellness area is equipped with a sauna, a 20-meter pool, sunlamps and a Jacuzzi with waterfall; the SPA and relaxation area will pamper guests, making their stay a memorable one. Also available is a wine cellar housing the finest labels and a soundproofed cinema room with a large screen and comfortable seats for ultimate relaxation while watching movies.