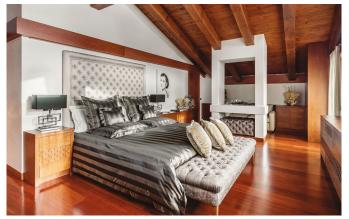

CORTINA-001 From: €43,000/Week

Dolce Vita in Cortina d'Ampezzo

10-12 Guests • 6 Bedrooms • 900 m² / 9687 ft

This wonderful luxury chalet spreads over an area of more than 900 square meters. Arranged over 4 floors served by a private elevator and a service staircase, it occupies the highest area of the Village, enjoying magnificent panoramic views. With refined, sophisticated style, the chalet enhances the taste of classical architecture by skillfully combining it with state-of-the-art technology. A perfect fusion of tradition and innovation. Its highly refined design blends with the quality of carefully selected materials to make the Villa a cozy, private and exclusive luxurious place for weekly or monthly stays. An entire floor is occupied by a living room with a fireplace and wet bar served by a fully equipped hi-tech kitchen for maximum comfort. Its master bedroom and the three suites, enhanced by a walk-in closet, a bathroom with Jacuzzi, a LED TV and a large terrace, ooze wealth and luxury. The chalet also includes a comfortable and spacious equipped office. The basement is designed to accommodate a modern and functional SPA and a large fitness area covering 25 sqm. The wellness area is equipped with a sauna, a 20-meter pool, sunlamps and a Jacuzzi with waterfall; the SPA and relaxation area will pamper guests, making their stay a memorable one. Also available is a wine cellar housing the finest labels and a soundproofed cinema room with a large screen and comfortable seats for ultimate relaxation while watching movies.

## Bedrooms layout:

- Master Bedroom with 2 ensuite bathrooms and walk-in closet (2 people)

- Two suites with double beds with ensuite bathroom (2 people each )
- One bunk room (2 children) with ensuite bathroom (2 people)
- Two Guests bedrooms with shared bathroom (2 people each)