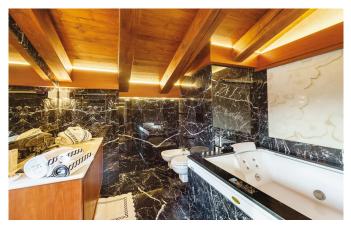

CORTINA-001 From: €43,000/Week

Dolce Vita in Cortina d'Ampezzo

10-12 Guests • 6 Bedrooms • 900 m² / 9687 ft

This wonderful luxury chalet spreads over an area of more than 900 square meters. Arranged over 4 floors served by a private elevator and a service staircase, it occupies the highest area of the Village, enjoying magnificent panoramic views. With refined, sophisticated style, the chalet enhances the taste of classical architecture by skillfully combining it with state-of-the-art technology. A perfect fusion of tradition and innovation. Its highly refined design blends with the quality of carefully selected materials to make the Villa a cozy, private and exclusive luxurious place for weekly or monthly stays. An entire floor is occupied by a living room with a fireplace and wet bar served by a fully equipped hi-tech kitchen for maximum comfort. Its master bedroom and the three suites, enhanced by a walk-in closet, a bathroom with Jacuzzi, a LED TV and a large terrace, ooze wealth and luxury. The chalet also includes a comfortable and spacious equipped office. The basement is designed to accommodate a modern and functional SPA and a large fitness area covering 25 sqm. The wellness area is equipped with a sauna, a 20-meter pool, sunlamps and a Jacuzzi with waterfall; the SPA and relaxation area will pamper guests, making their stay a memorable one. Also available is a wine cellar housing the finest labels and a soundproofed cinema room with a large screen and comfortable seats for ultimate relaxation while watching movies.