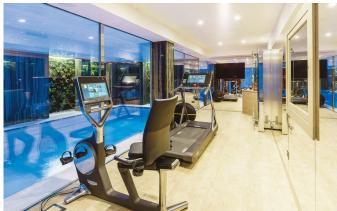

CORTINA-001 From: €43,000/Week

Dolce Vita in Cortina d'Ampezzo

10-12 Guests • 6 Bedrooms • 900 m² / 9687 ft

This wonderful luxury chalet spreads over an area of more than 900 square meters. Arranged over 4 floors served by a private elevator and a service staircase, it occupies the highest area of the Village, enjoying magnificent panoramic views. With refined, sophisticated style, the chalet enhances the taste of classical architecture by skillfully combining it with state-of-the-art technology. A perfect fusion of tradition and innovation. Its highly refined design blends with the quality of carefully selected materials to make the Villa a cozy, private and exclusive luxurious place for weekly or monthly stays. An entire floor is occupied by a living room with a fireplace and wet bar served by a fully equipped hi-tech kitchen for maximum comfort. Its master bedroom and the three suites, enhanced by a walk-in closet, a bathroom with Jacuzzi, a LED TV and a large terrace, ooze wealth and luxury. The chalet also includes a comfortable and spacious equipped office. The basement is designed to accommodate a modern and functional SPA and a large fitness area covering 25 sqm. The wellness area is equipped with a sauna, a 20-meter pool, sunlamps and a Jacuzzi with waterfall; the SPA and relaxation area will pamper guests, making their stay a memorable one. Also available is a wine cellar housing the finest labels and a soundproofed cinema room with a large screen and comfortable seats for ultimate relaxation while watching movies.

### **FACILITIES**

• Cinema room

Fireplace

• Garage Parking

• Gym

• Kid's playroom

• Lift

• Sauna