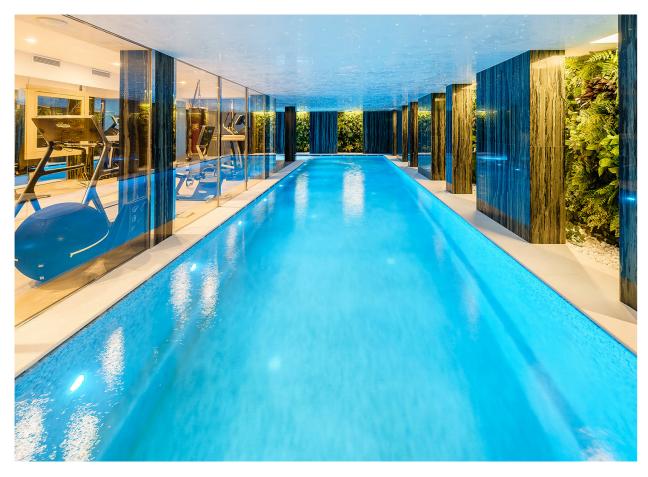

CORTINA-001 From: €43,000/Week

Dolce Vita in Cortina d'Ampezzo

10-12 Guests • 6 Bedrooms • 900 m² / 9687 ft

This wonderful luxury chalet spreads over an area of more than 900 square meters. Arranged over 4 floors served by a private elevator and a service staircase, it occupies the highest area of the Village, enjoying magnificent panoramic views. With refined, sophisticated style, the chalet enhances the taste of classical architecture by skillfully combining it with state-of-the-art technology. A perfect fusion of tradition and innovation. Its highly refined design blends with the quality of carefully selected materials to make the Villa a cozy, private and exclusive luxurious place for weekly or monthly stays. An entire floor is occupied by a living room with a fireplace and wet bar served by a fully equipped hi-tech kitchen for maximum comfort. Its master bedroom and the three suites, enhanced by a walk-in closet, a bathroom with Jacuzzi, a LED TV and a large terrace, ooze wealth and luxury. The chalet also includes a comfortable and spacious equipped office. The basement is designed to accommodate a modern and functional SPA and a large fitness area covering 25 sqm. The wellness area is equipped with a sauna, a 20-meter pool, sunlamps and a Jacuzzi with waterfall; the SPA and relaxation area will pamper guests, making their stay a memorable one. Also available is a wine cellar housing the finest labels and a soundproofed cinema room with a large screen and comfortable seats for ultimate relaxation while watching movies.

### **FACILITIES**

• Cinema room

Fireplace

• Garage Parking

• Gym

• Kid's playroom

• Lift

• Sauna

Ski & boot room

• Swimming Pool