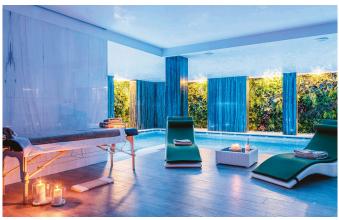

CORTINA-001 From: €43,000/Week

Dolce Vita in Cortina d'Ampezzo

10-12 Guests • 6 Bedrooms • 900 m² / 9687 ft

This wonderful luxury chalet spreads over an area of more than 900 square meters. Arranged over 4 floors served by a private elevator and a service staircase, it occupies the highest area of the Village, enjoying magnificent panoramic views. With refined, sophisticated style, the chalet enhances the taste of classical architecture by skillfully combining it with state-of-the-art technology. A perfect fusion of tradition and innovation. Its highly refined design blends with the quality of carefully selected materials to make the Villa a cozy, private and exclusive luxurious place for weekly or monthly stays. An entire floor is occupied by a living room with a fireplace and wet bar served by a fully equipped hi-tech kitchen for maximum comfort. Its master bedroom and the three suites, enhanced by a walk-in closet, a bathroom with Jacuzzi, a LED TV and a large terrace, ooze wealth and luxury. The chalet also includes a comfortable and spacious equipped office. The basement is designed to accommodate a modern and functional SPA and a large fitness area covering 25 sqm. The wellness area is equipped with a sauna, a 20-meter pool, sunlamps and a Jacuzzi with waterfall; the SPA and relaxation area will pamper guests, making their stay a memorable one. Also available is a wine cellar housing the finest labels and a soundproofed cinema room with a large screen and comfortable seats for ultimate relaxation while watching movies.