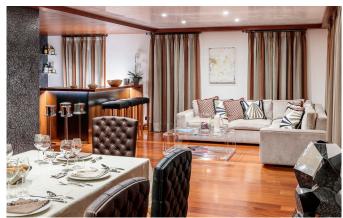

CORTINA-001 From: €43,000/Week

Dolce Vita in Cortina d'Ampezzo

10-12 Guests • 6 Bedrooms • 900 m² / 9687 ft

This wonderful luxury chalet spreads over an area of more than 900 square meters. Arranged over 4 floors served by a private elevator and a service staircase, it occupies the highest area of the Village, enjoying magnificent panoramic views. With refined, sophisticated style, the chalet enhances the taste of classical architecture by skillfully combining it with state-of-the-art technology. A perfect fusion of tradition and innovation. Its highly refined design blends with the quality of carefully selected materials to make the Villa a cozy, private and exclusive luxurious place for weekly or monthly stays. An entire floor is occupied by a living room with a fireplace and wet bar served by a fully equipped hi-tech kitchen for maximum comfort. Its master bedroom and the three suites, enhanced by a walk-in closet, a bathroom with Jacuzzi, a LED TV and a large terrace, ooze wealth and luxury. The chalet also includes a comfortable and spacious equipped office. The basement is designed to accommodate a modern and functional SPA and a large fitness area covering 25 sqm. The wellness area is equipped with a sauna, a 20-meter pool, sunlamps and a Jacuzzi with waterfall; the SPA and relaxation area will pamper guests, making their stay a memorable one. Also available is a wine cellar housing the finest labels and a soundproofed cinema room with a large screen and comfortable seats for ultimate relaxation while watching movies.