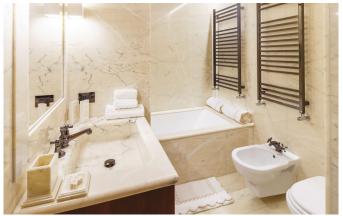

## Bedrooms layout:

- Master Bedroom with 2 ensuite bathrooms and walk-in closet (2 people)

- Two suites with double beds with ensuite bathroom (2 people each )
- One bunk room (2 children) with ensuite bathroom (2 people)
- Two Guests bedrooms with shared bathroom (2 people each)