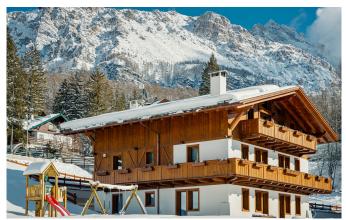

CORTINA-001 From: €43,000/Week

Dolce Vita in Cortina d'Ampezzo

10-12 Guests • 6 Bedrooms • 900 m² / 9687 ft

This wonderful luxury chalet spreads over an area of more than 900 square meters. Arranged over 4 floors served by a private elevator and a service staircase, it occupies the highest area of the Village, enjoying magnificent panoramic views. With refined, sophisticated style, the chalet enhances the taste of classical architecture by skillfully combining it with state-of-the-art technology. A perfect fusion of tradition and innovation. Its highly refined design blends with the quality of carefully selected materials to make the Villa a cozy, private and exclusive luxurious place for weekly or monthly stays. An entire floor is occupied by a living room with a fireplace and wet bar served by a fully equipped hi-tech kitchen for maximum comfort. Its master bedroom and the three suites, enhanced by a walk-in closet, a bathroom with Jacuzzi, a LED TV and a large terrace, ooze wealth and luxury. The chalet also includes a comfortable and spacious equipped office. The basement is designed to accommodate a modern and functional SPA and a large fitness area covering 25 sqm. The wellness area is equipped with a sauna, a 20-meter pool, sunlamps and a Jacuzzi with waterfall; the SPA and relaxation area will pamper guests, making their stay a memorable one. Also available is a wine cellar housing the finest labels and a soundproofed cinema room with a large screen and comfortable seats for ultimate relaxation while watching movies.