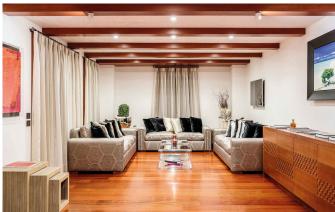

CORTINA-001 From: €43,000/Week

Dolce Vita in Cortina d'Ampezzo

10-12 Guests • 6 Bedrooms • 900 m² / 9687 ft

This wonderful luxury chalet spreads over an area of more than 900 square meters. Arranged over 4 floors served by a private elevator and a service staircase, it occupies the highest area of the Village, enjoying magnificent panoramic views. With refined, sophisticated style, the chalet enhances the taste of classical architecture by skillfully combining it with state-of-the-art technology. A perfect fusion of tradition and innovation. Its highly refined design blends with the quality of carefully selected materials to make the Villa a cozy, private and exclusive luxurious place for weekly or monthly stays. An entire floor is occupied by a living room with a fireplace and wet bar served by a fully equipped hi-tech kitchen for maximum comfort. Its master bedroom and the three suites, enhanced by a walk-in closet, a bathroom with Jacuzzi, a LED TV and a large terrace, ooze wealth and luxury. The chalet also includes a comfortable and spacious equipped office. The basement is designed to accommodate a modern and functional SPA and a large fitness area covering 25 sqm. The wellness area is equipped with a sauna, a 20-meter pool, sunlamps and a Jacuzzi with waterfall; the SPA and relaxation area will pamper guests, making their stay a memorable one. Also available is a wine cellar housing the finest labels and a soundproofed cinema room with a large screen and comfortable seats for ultimate relaxation while watching movies.