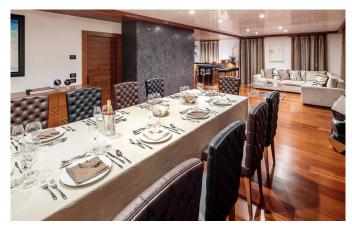

CORTINA-001 From: €43,000/Week

Dolce Vita in Cortina d'Ampezzo

10-12 Guests • 6 Bedrooms • 900 m² / 9687 ft

This wonderful luxury chalet spreads over an area of more than 900 square meters. Arranged over 4 floors served by a private elevator and a service staircase, it occupies the highest area of the Village, enjoying magnificent panoramic views. With refined, sophisticated style, the chalet enhances the taste of classical architecture by skillfully combining it with state-of-the-art technology. A perfect fusion of tradition and innovation. Its highly refined design blends with the quality of carefully selected materials to make the Villa a cozy, private and exclusive luxurious place for weekly or monthly stays. An entire floor is occupied by a living room with a fireplace and wet bar served by a fully equipped hi-tech kitchen for maximum comfort. Its master bedroom and the three suites, enhanced by a walk-in closet, a bathroom with Jacuzzi, a LED TV and a large terrace, ooze wealth and luxury. The chalet also includes a comfortable and spacious equipped office. The basement is designed to accommodate a modern and functional SPA and a large fitness area covering 25 sqm. The wellness area is equipped with a sauna, a 20-meter pool, sunlamps and a Jacuzzi with waterfall; the SPA and relaxation area will pamper guests, making their stay a memorable one. Also available is a wine cellar housing the finest labels and a soundproofed cinema room with a large screen and comfortable seats for ultimate relaxation while watching movies.