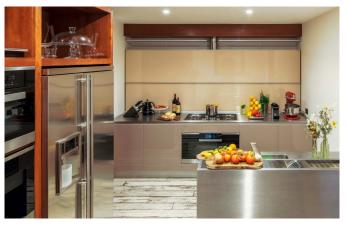

CORTINA-001 From: €43,000/Week

Dolce Vita in Cortina d'Ampezzo

10-12 Guests • 6 Bedrooms • 900 m² / 9687 ft

This wonderful luxury chalet spreads over an area of more than 900 square meters. Arranged over 4 floors served by a private elevator and a service staircase, it occupies the highest area of the Village, enjoying magnificent panoramic views. With refined, sophisticated style, the chalet enhances the taste of classical architecture by skillfully combining it with state-of-the-art technology. A perfect fusion of tradition and innovation. Its highly refined design blends with the quality of carefully selected materials to make the Villa a cozy, private and exclusive luxurious place for weekly or monthly stays. An entire floor is occupied by a living room with a fireplace and wet bar served by a fully equipped hi-tech kitchen for maximum comfort. Its master bedroom and the three suites, enhanced by a walk-in closet, a bathroom with Jacuzzi, a LED TV and a large terrace, ooze wealth and luxury. The chalet also includes a comfortable and spacious equipped office. The basement is designed to accommodate a modern and functional SPA and a large fitness area covering 25 sqm. The wellness area is equipped with a sauna, a 20-meter pool, sunlamps and a Jacuzzi with waterfall; the SPA and relaxation area will pamper guests, making their stay a memorable one. Also available is a wine cellar housing the finest labels and a soundproofed cinema room with a large screen and comfortable seats for ultimate relaxation while watching movies.