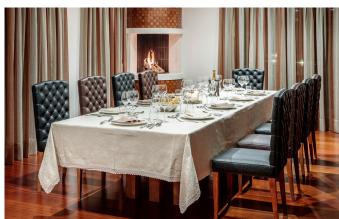

CORTINA-001 From: €43,000/Week

Dolce Vita in Cortina d'Ampezzo

10-12 Guests • 6 Bedrooms • 900 m² / 9687 ft

This wonderful luxury chalet spreads over an area of more than 900 square meters. Arranged over 4 floors served by a private elevator and a service staircase, it occupies the highest area of the Village, enjoying magnificent panoramic views. With refined, sophisticated style, the chalet enhances the taste of classical architecture by skillfully combining it with state-of-the-art technology. A perfect fusion of tradition and innovation. Its highly refined design blends with the quality of carefully selected materials to make the Villa a cozy, private and exclusive luxurious place for weekly or monthly stays. An entire floor is occupied by a living room with a fireplace and wet bar served by a fully equipped hi-tech kitchen for maximum comfort. Its master bedroom and the three suites, enhanced by a walk-in closet, a bathroom with Jacuzzi, a LED TV and a large terrace, ooze wealth and luxury. The chalet also includes a comfortable and spacious equipped office. The basement is designed to accommodate a modern and functional SPA and a large fitness area covering 25 sqm. The wellness area is equipped with a sauna, a 20-meter pool, sunlamps and a Jacuzzi with waterfall; the SPA and relaxation area will pamper guests, making their stay a memorable one. Also available is a wine cellar housing the finest labels and a soundproofed cinema room with a large screen and comfortable seats for ultimate relaxation while watching movies.

### **FACILITIES**

• Cinema room

Fireplace

• Garage Parking

• Gym

• Kid's playroom

• Lift

• Sauna