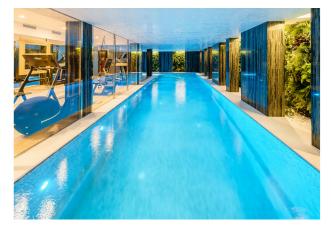

CORTINA-001 From: €43,000/Week

Dolce Vita in Cortina d'Ampezzo

10-12 Guests • 6 Bedrooms • 900 m² / 9687 ft

This wonderful luxury chalet spreads over an area of more than 900 square meters. Arranged over 4 floors served by a private elevator and a service staircase, it occupies the highest area of the Village, enjoying magnificent panoramic views. With refined, sophisticated style, the chalet enhances the taste of classical architecture by skillfully combining it with state-of-the-art technology. A perfect fusion of tradition and innovation. Its highly refined design blends with the quality of carefully selected materials to make the Villa a cozy, private and exclusive luxurious place for weekly or monthly stays. An entire floor is occupied by a living room with a fireplace and wet bar served by a fully equipped hi-tech kitchen for maximum comfort. Its master bedroom and the three suites, enhanced by a walk-in closet, a bathroom with Jacuzzi, a LED TV and a large terrace, ooze wealth and luxury. The chalet also includes a comfortable and spacious equipped office. The basement is designed to accommodate a modern and functional SPA and a large fitness area covering 25 sqm. The wellness area is equipped with a sauna, a 20-meter pool, sunlamps and a Jacuzzi with waterfall; the SPA and relaxation area will pamper guests, making their stay a memorable one. Also available is a wine cellar housing the finest labels and a soundproofed cinema room with a large screen and comfortable seats for ultimate relaxation while watching movies.

### **FACILITIES**

• Cinema room

Fireplace

• Garage Parking

• Gym

• Kid's playroom

• Lift

• Sauna