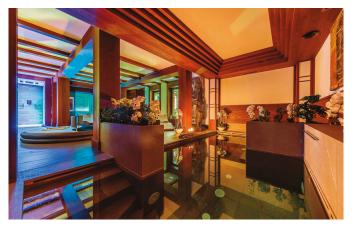

CORTINA-002 From: €43,000/Week

Italian Luxury chalet with a harmonious blend of top quality materials

12 Guests • 6 Bedrooms • 900 m² / 9687 ft

This spacious villa is beautifully located in the central area of the exclusive village of beautiful Cortina d'Ampezzo. The traditional feel which characterizes its exterior façades translates into ultra-modern, luxurious décor on the inside. The chalet is arranged over four floors and includes a SPA area with sauna, heated pool, bathrooms and changing rooms. A large-screen, soundproofed private cinema will further enhance the many entertainment possibilities offered within this stunning property. The large living space with a wet bar, sofas and a fireplace, is connected to a dining area and an ultra-modern kitchen with center island, fully equipped with professional appliances and tools. An entire floor is dedicated to a spacious living room with wet bar, a games room, a TV room and an elegant study to welcome guests to the chalet. To top it off, the chalet includes a master bedroom suite with king size bed, 2 walk-in closets, a bathroom with Jacuzzi bath and a fireplace. Each of the four spacious suites, one of which with fireplace, features a double bed, a relaxation area, a bathroom with Jacuzzi bath and power shower and a walk-in closet to provide maximum comfort and exclusivity.

### **FACILITIES**

- Cinema room
- Fireplace
- Garage Parking

- Gym
- Hammam / Steam room
- Lift
- Massage room

- Sauna
- Ski & boot room
- Wellness spa