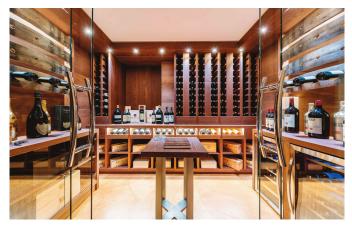

CORTINA-002 From: €43,000/Week

Italian Luxury chalet with a harmonious blend of top quality materials

12 Guests • 6 Bedrooms • 900 m² / 9687 ft

This spacious villa is beautifully located in the central area of the exclusive village of beautiful Cortina d'Ampezzo. The traditional feel which characterizes its exterior façades translates into ultra-modern, luxurious décor on the inside. The chalet is arranged over four floors and includes a SPA area with sauna, heated pool, bathrooms and changing rooms. A large-screen, soundproofed private cinema will further enhance the many entertainment possibilities offered within this stunning property. The large living space with a wet bar, sofas and a fireplace, is connected to a dining area and an ultra-modern kitchen with center island, fully equipped with professional appliances and tools. An entire floor is dedicated to a spacious living room with wet bar, a games room, a TV room and an elegant study to welcome guests to the chalet. To top it off, the chalet includes a master bedroom suite with king size bed, 2 walk-in closets, a bathroom with Jacuzzi bath and a fireplace. Each of the four spacious suites, one of which with fireplace, features a double bed, a relaxation area, a bathroom with Jacuzzi bath and power shower and a walk-in closet to provide maximum comfort and exclusivity.