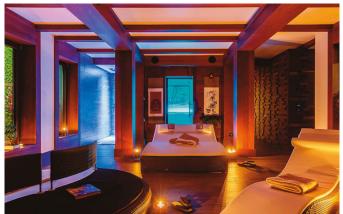

CORTINA-002 From: €43,000/Week

Italian Luxury chalet with a harmonious blend of top quality materials

12 Guests • 6 Bedrooms • 900 m² / 9687 ft

This spacious villa is beautifully located in the central area of the exclusive village of beautiful Cortina d'Ampezzo. The traditional feel which characterizes its exterior façades translates into ultra-modern, luxurious décor on the inside. The chalet is arranged over four floors and includes a SPA area with sauna, heated pool, bathrooms and changing rooms. A large-screen, soundproofed private cinema will further enhance the many entertainment possibilities offered within this stunning property. The large living space with a wet bar, sofas and a fireplace, is connected to a dining area and an ultra-modern kitchen with center island, fully equipped with professional appliances and tools. An entire floor is dedicated to a spacious living room with wet bar, a games room, a TV room and an elegant study to welcome guests to the chalet. To top it off, the chalet includes a master bedroom suite with king size bed, 2 walk-in closets, a bathroom with Jacuzzi bath and a fireplace. Each of the four spacious suites, one of which with fireplace, features a double bed, a relaxation area, a bathroom with Jacuzzi bath and power shower and a walk-in closet to provide maximum comfort and exclusivity.

### **FACILITIES**

- Cinema room
- Fireplace
- Garage Parking

- Gym
- Hammam / Steam room
- Lift
- Massage room

- Sauna
- Ski & boot room
- Wellness spa