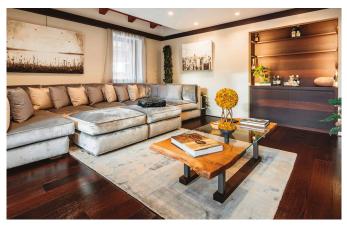

CORTINA-002 From: €43,000/Week

Italian Luxury chalet with a harmonious blend of top quality materials

12 Guests • 6 Bedrooms • 900 m² / 9687 ft

This spacious villa is beautifully located in the central area of the exclusive village of beautiful Cortina d'Ampezzo. The traditional feel which characterizes its exterior façades translates into ultra-modern, luxurious décor on the inside. The chalet is arranged over four floors and includes a SPA area with sauna, heated pool, bathrooms and changing rooms. A large-screen, soundproofed private cinema will further enhance the many entertainment possibilities offered within this stunning property. The large living space with a wet bar, sofas and a fireplace, is connected to a dining area and an ultra-modern kitchen with center island, fully equipped with professional appliances and tools. An entire floor is dedicated to a spacious living room with wet bar, a games room, a TV room and an elegant study to welcome guests to the chalet. To top it off, the chalet includes a master bedroom suite with king size bed, 2 walk-in closets, a bathroom with Jacuzzi bath and a fireplace. Each of the four spacious suites, one of which with fireplace, features a double bed, a relaxation area, a bathroom with Jacuzzi bath and power shower and a walk-in closet to provide maximum comfort and exclusivity.