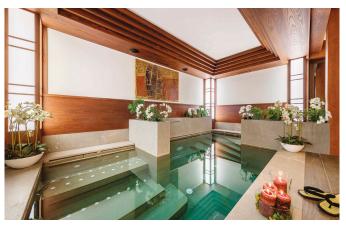

CORTINA-002 From: €43,000/Week

Italian Luxury chalet with a harmonious blend of top quality materials

12 Guests • 6 Bedrooms • 900 m² / 9687 ft

This spacious villa is beautifully located in the central area of the exclusive village of beautiful Cortina d'Ampezzo. The traditional feel which characterizes its exterior façades translates into ultra-modern, luxurious décor on the inside. The chalet is arranged over four floors and includes a SPA area with sauna, heated pool, bathrooms and changing rooms. A large-screen, soundproofed private cinema will further enhance the many entertainment possibilities offered within this stunning property. The large living space with a wet bar, sofas and a fireplace, is connected to a dining area and an ultra-modern kitchen with center island, fully equipped with professional appliances and tools. An entire floor is dedicated to a spacious living room with wet bar, a games room, a TV room and an elegant study to welcome guests to the chalet. To top it off, the chalet includes a master bedroom suite with king size bed, 2 walk-in closets, a bathroom with Jacuzzi bath and a fireplace. Each of the four spacious suites, one of which with fireplace, features a double bed, a relaxation area, a bathroom with Jacuzzi bath and power shower and a walk-in closet to provide maximum comfort and exclusivity.

### **FACILITIES**

- Cinema room
- Fireplace
- Garage Parking

- Gym
- Hammam / Steam room
- Lift
- Massage room

- Sauna
- Ski & boot room
- Wellness spa