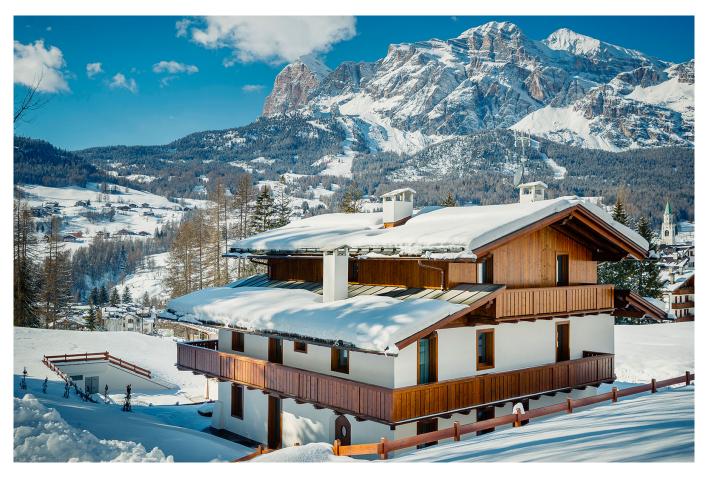

CORTINA-002 From: €43,000/Week

Italian Luxury chalet with a harmonious blend of top quality materials

12 Guests • 6 Bedrooms • 900 m² / 9687 ft

This spacious villa is beautifully located in the central area of the exclusive village of beautiful Cortina d'Ampezzo. The traditional feel which characterizes its exterior façades translates into ultra-modern, luxurious décor on the inside. The chalet is arranged over four floors and includes a SPA area with sauna, heated pool, bathrooms and changing rooms. A large-screen, soundproofed private cinema will further enhance the many entertainment possibilities offered within this stunning property. The large living space with a wet bar, sofas and a fireplace, is connected to a dining area and an ultra-modern kitchen with center island, fully equipped with professional appliances and tools. An entire floor is dedicated to a spacious living room with wet bar, a games room, a TV room and an elegant study to welcome guests to the chalet. To top it off, the chalet includes a master bedroom suite with king size bed, 2 walk-in closets, a bathroom with Jacuzzi bath and a fireplace. Each of the four spacious suites, one of which with fireplace, features a double bed, a relaxation area, a bathroom with Jacuzzi bath and power shower and a walk-in closet to provide maximum comfort and exclusivity.