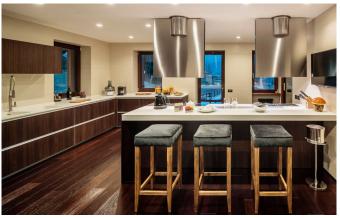

CORTINA-002 From: €43,000/Week

Italian Luxury chalet with a harmonious blend of top quality materials

12 Guests • 6 Bedrooms • 900 m² / 9687 ft

This spacious villa is beautifully located in the central area of the exclusive village of beautiful Cortina d'Ampezzo. The traditional feel which characterizes its exterior façades translates into ultra-modern, luxurious décor on the inside. The chalet is arranged over four floors and includes a SPA area with sauna, heated pool, bathrooms and changing rooms. A large-screen, soundproofed private cinema will further enhance the many entertainment possibilities offered within this stunning property. The large living space with a wet bar, sofas and a fireplace, is connected to a dining area and an ultra-modern kitchen with center island, fully equipped with professional appliances and tools. An entire floor is dedicated to a spacious living room with wet bar, a games room, a TV room and an elegant study to welcome guests to the chalet. To top it off, the chalet includes a master bedroom suite with king size bed, 2 walk-in closets, a bathroom with Jacuzzi bath and a fireplace. Each of the four spacious suites, one of which with fireplace, features a double bed, a relaxation area, a bathroom with Jacuzzi bath and power shower and a walk-in closet to provide maximum comfort and exclusivity.