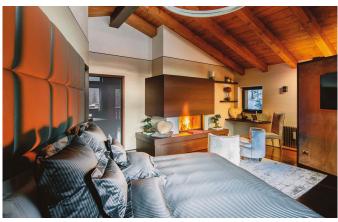

CORTINA-002 From: €43,000/Week

Italian Luxury chalet with a harmonious blend of top quality materials

12 Guests • 6 Bedrooms • 900 m² / 9687 ft

This spacious villa is beautifully located in the central area of the exclusive village of beautiful Cortina d'Ampezzo. The traditional feel which characterizes its exterior façades translates into ultra-modern, luxurious décor on the inside. The chalet is arranged over four floors and includes a SPA area with sauna, heated pool, bathrooms and changing rooms. A large-screen, soundproofed private cinema will further enhance the many entertainment possibilities offered within this stunning property. The large living space with a wet bar, sofas and a fireplace, is connected to a dining area and an ultra-modern kitchen with center island, fully equipped with professional appliances and tools. An entire floor is dedicated to a spacious living room with wet bar, a games room, a TV room and an elegant study to welcome guests to the chalet. To top it off, the chalet includes a master bedroom suite with king size bed, 2 walk-in closets, a bathroom with Jacuzzi bath and a fireplace. Each of the four spacious suites, one of which with fireplace, features a double bed, a relaxation area, a bathroom with Jacuzzi bath and power shower and a walk-in closet to provide maximum comfort and exclusivity.

# Bedrooms layout:

- Master Bedroom with ensuite bathrooms and walk-in closet (2 people)
- Four Suites with ensuite bathroom (2 people each)
- One Guest Bedroom with ensuite bathroom (2 people)