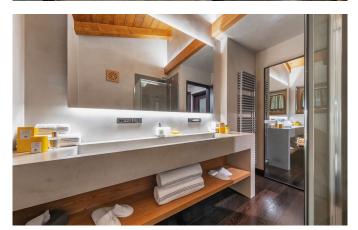

CORTINA-002 From: €43,000/Week

Italian Luxury chalet with a harmonious blend of top quality materials

12 Guests • 6 Bedrooms • 900 m² / 9687 ft

This spacious villa is beautifully located in the central area of the exclusive village of beautiful Cortina d'Ampezzo. The traditional feel which characterizes its exterior façades translates into ultra-modern, luxurious décor on the inside. The chalet is arranged over four floors and includes a SPA area with sauna, heated pool, bathrooms and changing rooms. A large-screen, soundproofed private cinema will further enhance the many entertainment possibilities offered within this stunning property. The large living space with a wet bar, sofas and a fireplace, is connected to a dining area and an ultra-modern kitchen with center island, fully equipped with professional appliances and tools. An entire floor is dedicated to a spacious living room with wet bar, a games room, a TV room and an elegant study to welcome guests to the chalet. To top it off, the chalet includes a master bedroom suite with king size bed, 2 walk-in closets, a bathroom with Jacuzzi bath and a fireplace. Each of the four spacious suites, one of which with fireplace, features a double bed, a relaxation area, a bathroom with Jacuzzi bath and power shower and a walk-in closet to provide maximum comfort and exclusivity.