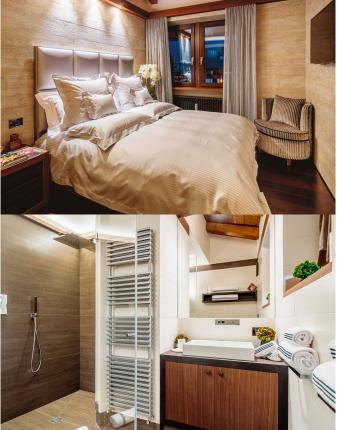

CORTINA-002 From: €43,000/Week

Italian Luxury chalet with a harmonious blend of top quality materials

12 Guests • 6 Bedrooms • 900 m² / 9687 ft

This spacious villa is beautifully located in the central area of the exclusive village of beautiful Cortina d'Ampezzo. The traditional feel which characterizes its exterior façades translates into ultra-modern, luxurious décor on the inside. The chalet is arranged over four floors and includes a SPA area with sauna, heated pool, bathrooms and changing rooms. A large-screen, soundproofed private cinema will further enhance the many entertainment possibilities offered within this stunning property. The large living space with a wet bar, sofas and a fireplace, is connected to a dining area and an ultra-modern kitchen with center island, fully equipped with professional appliances and tools. An entire floor is dedicated to a spacious living room with wet bar, a games room, a TV room and an elegant study to welcome guests to the chalet. To top it off, the chalet includes a master bedroom suite with king size bed, 2 walk-in closets, a bathroom with Jacuzzi bath and a fireplace. Each of the four spacious suites, one of which with fireplace, features a double bed, a relaxation area, a bathroom with Jacuzzi bath and power shower and a walk-in closet to provide maximum comfort and exclusivity.

# Bedrooms layout:

- Master Bedroom with ensuite bathrooms and walk-in closet (2 people)
- Four Suites with ensuite bathroom (2 people each)
- One Guest Bedroom with ensuite bathroom (2 people)