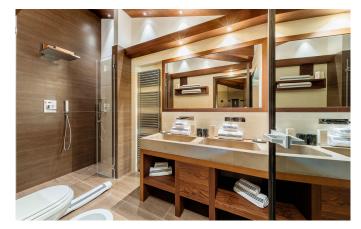

CORTINA-002 From: €43,000/Week

Italian Luxury chalet with a harmonious blend of top quality materials

12 Guests • 6 Bedrooms • 900 m² / 9687 ft

This spacious villa is beautifully located in the central area of the exclusive village of beautiful Cortina d'Ampezzo. The traditional feel which characterizes its exterior façades translates into ultra-modern, luxurious décor on the inside. The chalet is arranged over four floors and includes a SPA area with sauna, heated pool, bathrooms and changing rooms. A large-screen, soundproofed private cinema will further enhance the many entertainment possibilities offered within this stunning property. The large living space with a wet bar, sofas and a fireplace, is connected to a dining area and an ultra-modern kitchen with center island, fully equipped with professional appliances and tools. An entire floor is dedicated to a spacious living room with wet bar, a games room, a TV room and an elegant study to welcome guests to the chalet. To top it off, the chalet includes a master bedroom suite with king size bed, 2 walk-in closets, a bathroom with Jacuzzi bath and a fireplace. Each of the four spacious suites, one of which with fireplace, features a double bed, a relaxation area, a bathroom with Jacuzzi bath and power shower and a walk-in closet to provide maximum comfort and exclusivity.