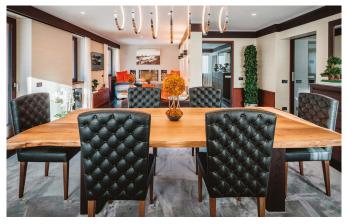

CORTINA-002 From: €43,000/Week

Italian Luxury chalet with a harmonious blend of top quality materials

12 Guests • 6 Bedrooms • 900 m² / 9687 ft

This spacious villa is beautifully located in the central area of the exclusive village of beautiful Cortina d'Ampezzo. The traditional feel which characterizes its exterior façades translates into ultra-modern, luxurious décor on the inside. The chalet is arranged over four floors and includes a SPA area with sauna, heated pool, bathrooms and changing rooms. A large-screen, soundproofed private cinema will further enhance the many entertainment possibilities offered within this stunning property. The large living space with a wet bar, sofas and a fireplace, is connected to a dining area and an ultra-modern kitchen with center island, fully equipped with professional appliances and tools. An entire floor is dedicated to a spacious living room with wet bar, a games room, a TV room and an elegant study to welcome guests to the chalet. To top it off, the chalet includes a master bedroom suite with king size bed, 2 walk-in closets, a bathroom with Jacuzzi bath and a fireplace. Each of the four spacious suites, one of which with fireplace, features a double bed, a relaxation area, a bathroom with Jacuzzi bath and power shower and a walk-in closet to provide maximum comfort and exclusivity.