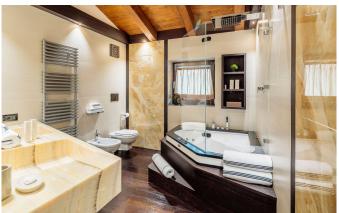

CORTINA-002 From: €43,000/Week

Italian Luxury chalet with a harmonious blend of top quality materials

12 Guests • 6 Bedrooms • 900 m² / 9687 ft

This spacious villa is beautifully located in the central area of the exclusive village of beautiful Cortina d'Ampezzo. The traditional feel which characterizes its exterior façades translates into ultra-modern, luxurious décor on the inside. The chalet is arranged over four floors and includes a SPA area with sauna, heated pool, bathrooms and changing rooms. A large-screen, soundproofed private cinema will further enhance the many entertainment possibilities offered within this stunning property. The large living space with a wet bar, sofas and a fireplace, is connected to a dining area and an ultra-modern kitchen with center island, fully equipped with professional appliances and tools. An entire floor is dedicated to a spacious living room with wet bar, a games room, a TV room and an elegant study to welcome guests to the chalet. To top it off, the chalet includes a master bedroom suite with king size bed, 2 walk-in closets, a bathroom with Jacuzzi bath and a fireplace. Each of the four spacious suites, one of which with fireplace, features a double bed, a relaxation area, a bathroom with Jacuzzi bath and power shower and a walk-in closet to provide maximum comfort and exclusivity.