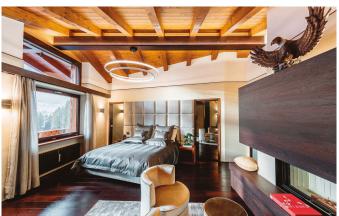

CORTINA-002 From: €43,000/Week

Italian Luxury chalet with a harmonious blend of top quality materials

12 Guests • 6 Bedrooms • 900 m² / 9687 ft

This spacious villa is beautifully located in the central area of the exclusive village of beautiful Cortina d'Ampezzo. The traditional feel which characterizes its exterior façades translates into ultra-modern, luxurious décor on the inside. The chalet is arranged over four floors and includes a SPA area with sauna, heated pool, bathrooms and changing rooms. A large-screen, soundproofed private cinema will further enhance the many entertainment possibilities offered within this stunning property. The large living space with a wet bar, sofas and a fireplace, is connected to a dining area and an ultra-modern kitchen with center island, fully equipped with professional appliances and tools. An entire floor is dedicated to a spacious living room with wet bar, a games room, a TV room and an elegant study to welcome guests to the chalet. To top it off, the chalet includes a master bedroom suite with king size bed, 2 walk-in closets, a bathroom with Jacuzzi bath and a fireplace. Each of the four spacious suites, one of which with fireplace, features a double bed, a relaxation area, a bathroom with Jacuzzi bath and power shower and a walk-in closet to provide maximum comfort and exclusivity.

# Bedrooms layout:

- Master Bedroom with ensuite bathrooms and walk-in closet (2 people)
- Four Suites with ensuite bathroom (2 people each)
- One Guest Bedroom with ensuite bathroom (2 people)