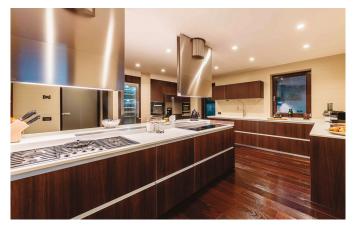

CORTINA-002 From: €43,000/Week

Italian Luxury chalet with a harmonious blend of top quality materials

12 Guests • 6 Bedrooms • 900 m² / 9687 ft

This spacious villa is beautifully located in the central area of the exclusive village of beautiful Cortina d'Ampezzo. The traditional feel which characterizes its exterior façades translates into ultra-modern, luxurious décor on the inside. The chalet is arranged over four floors and includes a SPA area with sauna, heated pool, bathrooms and changing rooms. A large-screen, soundproofed private cinema will further enhance the many entertainment possibilities offered within this stunning property. The large living space with a wet bar, sofas and a fireplace, is connected to a dining area and an ultra-modern kitchen with center island, fully equipped with professional appliances and tools. An entire floor is dedicated to a spacious living room with wet bar, a games room, a TV room and an elegant study to welcome guests to the chalet. To top it off, the chalet includes a master bedroom suite with king size bed, 2 walk-in closets, a bathroom with Jacuzzi bath and a fireplace. Each of the four spacious suites, one of which with fireplace, features a double bed, a relaxation area, a bathroom with Jacuzzi bath and power shower and a walk-in closet to provide maximum comfort and exclusivity.