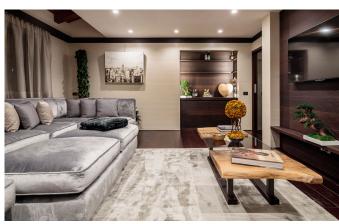

CORTINA-002 From: €43,000/Week

Italian Luxury chalet with a harmonious blend of top quality materials

12 Guests • 6 Bedrooms • 900 m² / 9687 ft

This spacious villa is beautifully located in the central area of the exclusive village of beautiful Cortina d'Ampezzo. The traditional feel which characterizes its exterior façades translates into ultra-modern, luxurious décor on the inside. The chalet is arranged over four floors and includes a SPA area with sauna, heated pool, bathrooms and changing rooms. A large-screen, soundproofed private cinema will further enhance the many entertainment possibilities offered within this stunning property. The large living space with a wet bar, sofas and a fireplace, is connected to a dining area and an ultra-modern kitchen with center island, fully equipped with professional appliances and tools. An entire floor is dedicated to a spacious living room with wet bar, a games room, a TV room and an elegant study to welcome guests to the chalet. To top it off, the chalet includes a master bedroom suite with king size bed, 2 walk-in closets, a bathroom with Jacuzzi bath and a fireplace. Each of the four spacious suites, one of which with fireplace, features a double bed, a relaxation area, a bathroom with Jacuzzi bath and power shower and a walk-in closet to provide maximum comfort and exclusivity.