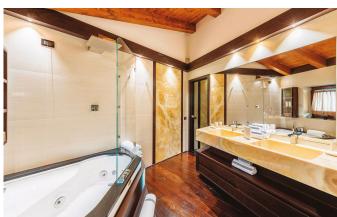

CORTINA-002 From: €43,000/Week

Italian Luxury chalet with a harmonious blend of top quality materials

12 Guests • 6 Bedrooms • 900 m² / 9687 ft

This spacious villa is beautifully located in the central area of the exclusive village of beautiful Cortina d'Ampezzo. The traditional feel which characterizes its exterior façades translates into ultra-modern, luxurious décor on the inside. The chalet is arranged over four floors and includes a SPA area with sauna, heated pool, bathrooms and changing rooms. A large-screen, soundproofed private cinema will further enhance the many entertainment possibilities offered within this stunning property. The large living space with a wet bar, sofas and a fireplace, is connected to a dining area and an ultra-modern kitchen with center island, fully equipped with professional appliances and tools. An entire floor is dedicated to a spacious living room with wet bar, a games room, a TV room and an elegant study to welcome guests to the chalet. To top it off, the chalet includes a master bedroom suite with king size bed, 2 walk-in closets, a bathroom with Jacuzzi bath and a fireplace. Each of the four spacious suites, one of which with fireplace, features a double bed, a relaxation area, a bathroom with Jacuzzi bath and power shower and a walk-in closet to provide maximum comfort and exclusivity.