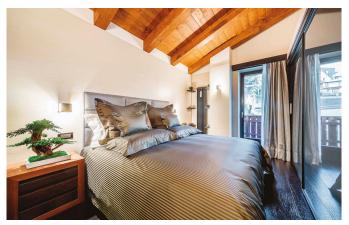

CORTINA-002 From: €43,000/Week

Italian Luxury chalet with a harmonious blend of top quality materials

12 Guests • 6 Bedrooms • 900 m² / 9687 ft

This spacious villa is beautifully located in the central area of the exclusive village of beautiful Cortina d'Ampezzo. The traditional feel which characterizes its exterior façades translates into ultra-modern, luxurious décor on the inside. The chalet is arranged over four floors and includes a SPA area with sauna, heated pool, bathrooms and changing rooms. A large-screen, soundproofed private cinema will further enhance the many entertainment possibilities offered within this stunning property. The large living space with a wet bar, sofas and a fireplace, is connected to a dining area and an ultra-modern kitchen with center island, fully equipped with professional appliances and tools. An entire floor is dedicated to a spacious living room with wet bar, a games room, a TV room and an elegant study to welcome guests to the chalet. To top it off, the chalet includes a master bedroom suite with king size bed, 2 walk-in closets, a bathroom with Jacuzzi bath and a fireplace. Each of the four spacious suites, one of which with fireplace, features a double bed, a relaxation area, a bathroom with Jacuzzi bath and power shower and a walk-in closet to provide maximum comfort and exclusivity.

# Bedrooms layout:

- Master Bedroom with ensuite bathrooms and walk-in closet (2 people)
- Four Suites with ensuite bathroom (2 people each)
- One Guest Bedroom with ensuite bathroom (2 people)