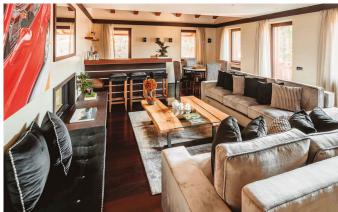

CORTINA-002 From: €43,000/Week

Italian Luxury chalet with a harmonious blend of top quality materials

12 Guests • 6 Bedrooms • 900 m² / 9687 ft

This spacious villa is beautifully located in the central area of the exclusive village of beautiful Cortina d'Ampezzo. The traditional feel which characterizes its exterior façades translates into ultra-modern, luxurious décor on the inside. The chalet is arranged over four floors and includes a SPA area with sauna, heated pool, bathrooms and changing rooms. A large-screen, soundproofed private cinema will further enhance the many entertainment possibilities offered within this stunning property. The large living space with a wet bar, sofas and a fireplace, is connected to a dining area and an ultra-modern kitchen with center island, fully equipped with professional appliances and tools. An entire floor is dedicated to a spacious living room with wet bar, a games room, a TV room and an elegant study to welcome guests to the chalet. To top it off, the chalet includes a master bedroom suite with king size bed, 2 walk-in closets, a bathroom with Jacuzzi bath and a fireplace. Each of the four spacious suites, one of which with fireplace, features a double bed, a relaxation area, a bathroom with Jacuzzi bath and power shower and a walk-in closet to provide maximum comfort and exclusivity.