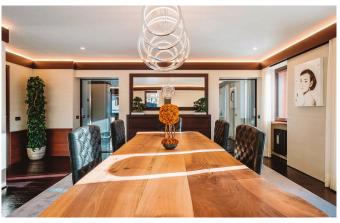

CORTINA-002 From: €43,000/Week

Italian Luxury chalet with a harmonious blend of top quality materials

12 Guests • 6 Bedrooms • 900 m² / 9687 ft

This spacious villa is beautifully located in the central area of the exclusive village of beautiful Cortina d'Ampezzo. The traditional feel which characterizes its exterior façades translates into ultra-modern, luxurious décor on the inside. The chalet is arranged over four floors and includes a SPA area with sauna, heated pool, bathrooms and changing rooms. A large-screen, soundproofed private cinema will further enhance the many entertainment possibilities offered within this stunning property. The large living space with a wet bar, sofas and a fireplace, is connected to a dining area and an ultra-modern kitchen with center island, fully equipped with professional appliances and tools. An entire floor is dedicated to a spacious living room with wet bar, a games room, a TV room and an elegant study to welcome guests to the chalet. To top it off, the chalet includes a master bedroom suite with king size bed, 2 walk-in closets, a bathroom with Jacuzzi bath and a fireplace. Each of the four spacious suites, one of which with fireplace, features a double bed, a relaxation area, a bathroom with Jacuzzi bath and power shower and a walk-in closet to provide maximum comfort and exclusivity.