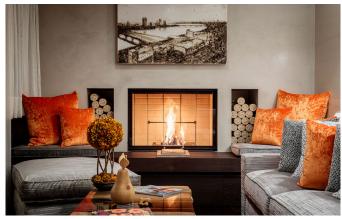

CORTINA-002 From: €43,000/Week

Italian Luxury chalet with a harmonious blend of top quality materials

12 Guests • 6 Bedrooms • 900 m² / 9687 ft

This spacious villa is beautifully located in the central area of the exclusive village of beautiful Cortina d'Ampezzo. The traditional feel which characterizes its exterior façades translates into ultra-modern, luxurious décor on the inside. The chalet is arranged over four floors and includes a SPA area with sauna, heated pool, bathrooms and changing rooms. A large-screen, soundproofed private cinema will further enhance the many entertainment possibilities offered within this stunning property. The large living space with a wet bar, sofas and a fireplace, is connected to a dining area and an ultra-modern kitchen with center island, fully equipped with professional appliances and tools. An entire floor is dedicated to a spacious living room with wet bar, a games room, a TV room and an elegant study to welcome guests to the chalet. To top it off, the chalet includes a master bedroom suite with king size bed, 2 walk-in closets, a bathroom with Jacuzzi bath and a fireplace. Each of the four spacious suites, one of which with fireplace, features a double bed, a relaxation area, a bathroom with Jacuzzi bath and power shower and a walk-in closet to provide maximum comfort and exclusivity.

### **FACILITIES**

- Cinema room
- Fireplace
- Garage Parking

- Gym
- Hammam / Steam room
- Lift
- Massage room

- Sauna
- Ski & boot room
- Wellness spa