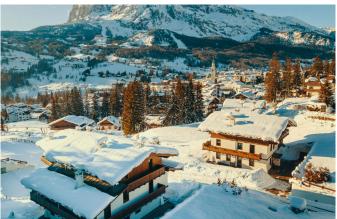

CORTINA-002 From: €43,000/Week

Italian Luxury chalet with a harmonious blend of top quality materials

12 Guests • 6 Bedrooms • 900 m² / 9687 ft

This spacious villa is beautifully located in the central area of the exclusive village of beautiful Cortina d'Ampezzo. The traditional feel which characterizes its exterior façades translates into ultra-modern, luxurious décor on the inside. The chalet is arranged over four floors and includes a SPA area with sauna, heated pool, bathrooms and changing rooms. A large-screen, soundproofed private cinema will further enhance the many entertainment possibilities offered within this stunning property. The large living space with a wet bar, sofas and a fireplace, is connected to a dining area and an ultra-modern kitchen with center island, fully equipped with professional appliances and tools. An entire floor is dedicated to a spacious living room with wet bar, a games room, a TV room and an elegant study to welcome guests to the chalet. To top it off, the chalet includes a master bedroom suite with king size bed, 2 walk-in closets, a bathroom with Jacuzzi bath and a fireplace. Each of the four spacious suites, one of which with fireplace, features a double bed, a relaxation area, a bathroom with Jacuzzi bath and power shower and a walk-in closet to provide maximum comfort and exclusivity.

# **DISCTANCES**

Airport: Venice, 1h45m by car

**Town:** 5 minutes walk

Skiing: 3 minute chauffeured drive