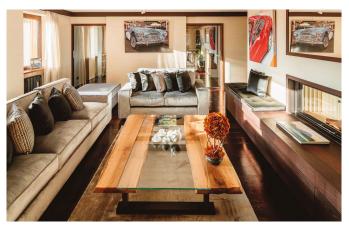

CORTINA-002 From: €43,000/Week

Italian Luxury chalet with a harmonious blend of top quality materials

12 Guests • 6 Bedrooms • 900 m² / 9687 ft

This spacious villa is beautifully located in the central area of the exclusive village of beautiful Cortina d'Ampezzo. The traditional feel which characterizes its exterior façades translates into ultra-modern, luxurious décor on the inside. The chalet is arranged over four floors and includes a SPA area with sauna, heated pool, bathrooms and changing rooms. A large-screen, soundproofed private cinema will further enhance the many entertainment possibilities offered within this stunning property. The large living space with a wet bar, sofas and a fireplace, is connected to a dining area and an ultra-modern kitchen with center island, fully equipped with professional appliances and tools. An entire floor is dedicated to a spacious living room with wet bar, a games room, a TV room and an elegant study to welcome guests to the chalet. To top it off, the chalet includes a master bedroom suite with king size bed, 2 walk-in closets, a bathroom with Jacuzzi bath and a fireplace. Each of the four spacious suites, one of which with fireplace, features a double bed, a relaxation area, a bathroom with Jacuzzi bath and power shower and a walk-in closet to provide maximum comfort and exclusivity.