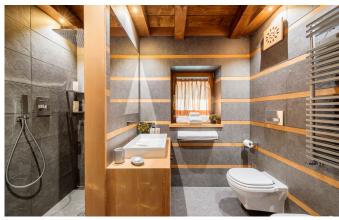

CORTINA-002 From: €43,000/Week

Italian Luxury chalet with a harmonious blend of top quality materials

12 Guests • 6 Bedrooms • 900 m² / 9687 ft

This spacious villa is beautifully located in the central area of the exclusive village of beautiful Cortina d'Ampezzo. The traditional feel which characterizes its exterior façades translates into ultra-modern, luxurious décor on the inside. The chalet is arranged over four floors and includes a SPA area with sauna, heated pool, bathrooms and changing rooms. A large-screen, soundproofed private cinema will further enhance the many entertainment possibilities offered within this stunning property. The large living space with a wet bar, sofas and a fireplace, is connected to a dining area and an ultra-modern kitchen with center island, fully equipped with professional appliances and tools. An entire floor is dedicated to a spacious living room with wet bar, a games room, a TV room and an elegant study to welcome guests to the chalet. To top it off, the chalet includes a master bedroom suite with king size bed, 2 walk-in closets, a bathroom with Jacuzzi bath and a fireplace. Each of the four spacious suites, one of which with fireplace, features a double bed, a relaxation area, a bathroom with Jacuzzi bath and power shower and a walk-in closet to provide maximum comfort and exclusivity.

# Bedrooms layout:

- Master Bedroom with ensuite bathrooms and walk-in closet (2 people)
- Four Suites with ensuite bathroom (2 people each)
- One Guest Bedroom with ensuite bathroom (2 people)