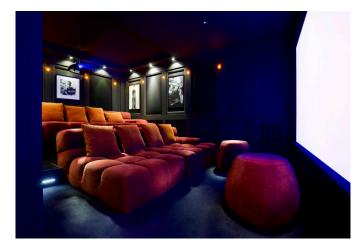

### Dining room, lounge, bar, private chef, fitness room, pool, steam bath and cinema

The highest floor is set as a large day living space with a lounge and a dining room as well as a bar. The kitchen is fully equipped allowing for the creativity of the Chef and his team. In the evening, after ski, you will enjoy the fireplace carefully set by the housekeeping team. Re-energize in the fitness room, relax in the pool or in the steam bath. Let our therapist treat you in the massage parlor after a day on the runs. Later, enjoy the movie theater or the game room. This chalet is one of the finest for rent in 1850. A full brochure is available on request.

#### **FACILITIES**

• Bar area

• Child friendly

• Cinema room

Fireplace

• Games room

Gym

• Hammam / Steam room

Steam room

Fitness & massage room

Bar

Game room

Cinema room