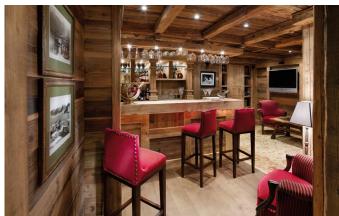

### Dining room, lounge, bar, private chef, fitness room, pool, steam bath and cinema

The highest floor is set as a large day living space with a lounge and a dining room as well as a bar. The kitchen is fully equipped allowing for the creativity of the Chef and his team. In the evening, after ski, you will enjoy the fireplace carefully set by the housekeeping team. Re-energize in the fitness room, relax in the pool or in the steam bath. Let our therapist treat you in the massage parlor after a day on the runs. Later, enjoy the movie theater or the game room. This chalet is one of the finest for rent in 1850. A full brochure is available on request.