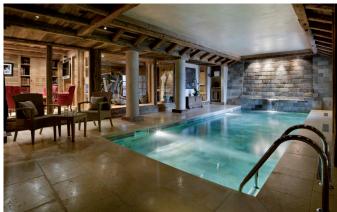

### Dining room, lounge, bar, private chef, fitness room, pool, steam bath and cinema

The highest floor is set as a large day living space with a lounge and a dining room as well as a bar. The kitchen is fully equipped allowing for the creativity of the Chef and his team. In the evening, after ski, you will enjoy the fireplace carefully set by the housekeeping team. Re-energize in the fitness room, relax in the pool or in the steam bath. Let our therapist treat you in the massage parlor after a day on the runs. Later, enjoy the movie theater or the game room. This chalet is one of the finest for rent in 1850. A full brochure is available on request.

Kid's playroom

Lift

• Massage room

• Outdoor Jacuzzi / hot tub

• Ski & boot room

• Ski in/out

Swimming Pool

A dining-room

A kitchen

Floor -1:

2 en-suite bedrooms

2 bedrooms with shower room each

Laundry room

Floor -2:

Swimming pool

Steam room

Fitness & massage room

Bar

Game room

Cinema room