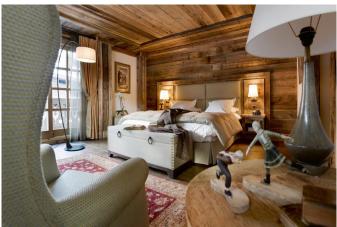

## 9 en-suite bedrooms including 2 masters with a fireplace

The chalet offers 9 en-suite bedrooms, including 2 « masters » with a fireplace. They all boast a traditional style, yet with a refinement twist. Luxury marble bathrooms are displaying Clarins amenities and feature a Jacuzzi in the masters.

#### **LAYOUT**

Ground Floor : Entrance with lift

Toilets Ski room

3 en-suite double bedrooms

Floor 1:

2 master bedrooms with fireplace

Floor 2:

A lounge area with central fireplace