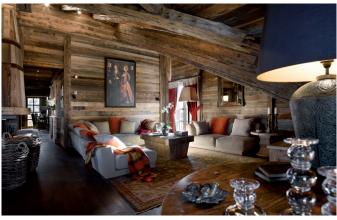

### Dining room, lounge, bar, private chef, fitness room, pool, steam bath and cinema

The highest floor is set as a large day living space with a lounge and a dining room as well as a bar. The kitchen is fully equipped allowing for the creativity of the Chef and his team. In the evening, after ski, you will enjoy the fireplace carefully set by the housekeeping team. Re-energize in the fitness room, relax in the pool or in the steam bath. Let our therapist treat you in the massage parlor after a day on the runs. Later, enjoy the movie theater or the game room. This chalet is one of the finest for rent in 1850. A full brochure is available on request.

#### **LAYOUT**

Ground Floor : Entrance with lift

Toilets Ski room

3 en-suite double bedrooms

Floor 1:

2 master bedrooms with fireplace

Floor 2:

A lounge area with central fireplace