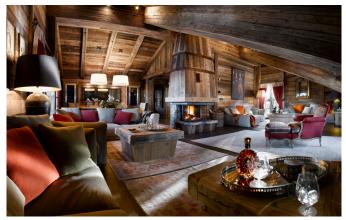

### Dining room, lounge, bar, private chef, fitness room, pool, steam bath and cinema

The highest floor is set as a large day living space with a lounge and a dining room as well as a bar. The kitchen is fully equipped allowing for the creativity of the Chef and his team. In the evening, after ski, you will enjoy the fireplace carefully set by the housekeeping team. Re-energize in the fitness room, relax in the pool or in the steam bath. Let our therapist treat you in the massage parlor after a day on the runs. Later, enjoy the movie theater or the game room. This chalet is one of the finest for rent in 1850. A full brochure is available on request.

#### **FACILITIES**

• Bar area

• Child friendly

• Cinema room

Fireplace

• Games room

Gym

• Hammam / Steam room

#### **LAYOUT**

Ground Floor : Entrance with lift

Toilets Ski room

3 en-suite double bedrooms

Floor 1:

2 master bedrooms with fireplace

Floor 2:

A lounge area with central fireplace