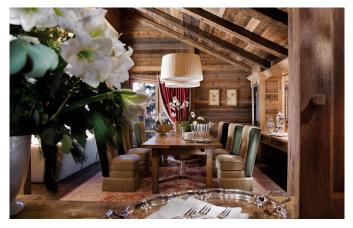

### Dining room, lounge, bar, private chef, fitness room, pool, steam bath and cinema

The highest floor is set as a large day living space with a lounge and a dining room as well as a bar. The kitchen is fully equipped allowing for the creativity of the Chef and his team. In the evening, after ski, you will enjoy the fireplace carefully set by the housekeeping team. Re-energize in the fitness room, relax in the pool or in the steam bath. Let our therapist treat you in the massage parlor after a day on the runs. Later, enjoy the movie theater or the game room. This chalet is one of the finest for rent in 1850. A full brochure is available on request.

A dining-room

A kitchen

Floor -1:

2 en-suite bedrooms

2 bedrooms with shower room each

Laundry room

Floor -2:

Swimming pool