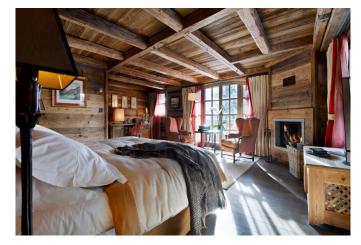

## 9 en-suite bedrooms including 2 masters with a fireplace

The chalet offers 9 en-suite bedrooms, including 2 « masters » with a fireplace. They all boast a traditional style, yet with a refinement twist. Luxury marble bathrooms are displaying Clarins amenities and feature a Jacuzzi in the masters.

#### **LAYOUT**

Ground Floor : Entrance with lift

Toilets Ski room

3 en-suite double bedrooms

Floor 1:

2 master bedrooms with fireplace

Floor 2:

A lounge area with central fireplace