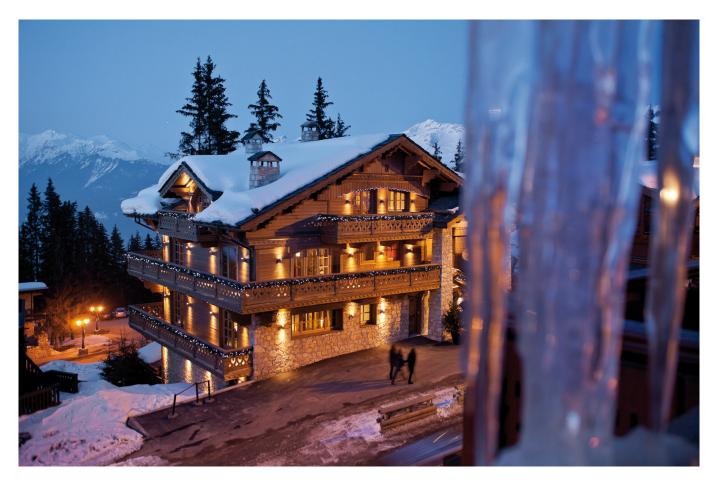

COURCHEVEL-005 From: upon request

Luxury alpine Grandeur chalet in centre of Courchevel 1850

15 Guests • 9 Bedrooms • 1000 m² / 10764 ft

This chalet is a haven of peace in the heart of Courchevel 1850. A relaxing place by definition, this magnificent chalet will allow you to discover the magic of the largest ski resort in the world. Conveniently located 80meters away from Bellecôte run and the center of the village, the chalet combines classic style with modern comfort. The inside and the outside of this impressive chalet are intimately linked to Mother Nature, with the use of noble materials and the way the chalet opens on majestic snow covered sceneries, while preserving your intimacy.

#### **DISCTANCES**

Airport: Geneva/Lyon, 2 hours by car

**Town:** 2 minutes walk **Skiing:** 80 Metres