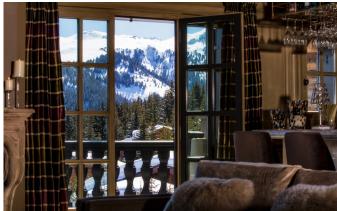

## Hand-crafted wooden paneling adds a sense of warmth to well-appointed rooms

All Luxury fabrics and rich upholstery designed by iconic British designer Liberty, add a sumptuous touch to design-lead architecture finished with bespoke detailing. Hand-crafted wooden panelling adds a sense of warmth to well-appointed rooms. Beautifully designed furniture and top spec technology bring this classically designed Alpine home completely up to date. After an extensive renovation in '20/21, the Chalet boasts 800sqm of living space across 5 floors, with the added convenience of a lift. Blending exquisite marbles and onyx with soft, sumptuous textiles, the property is true luxury in complete comfort. Panoramic mountain views, state of the art technology, and a team of dedicated staff provide your perfect ski experience.