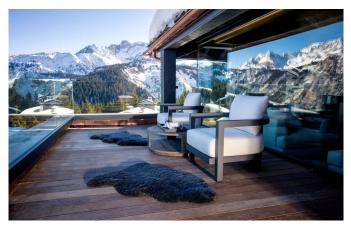

## Hand-crafted wooden paneling adds a sense of warmth to well-appointed rooms

All Luxury fabrics and rich upholstery designed by iconic British designer Liberty, add a sumptuous touch to design-lead architecture finished with bespoke detailing. Hand-crafted wooden panelling adds a sense of warmth to well-appointed rooms. Beautifully designed furniture and top spec technology bring this classically designed Alpine home completely up to date. After an extensive renovation in '20/21, the Chalet boasts 800sqm of living space across 5 floors, with the added convenience of a lift. Blending exquisite marbles and onyx with soft, sumptuous textiles, the property is true luxury in complete comfort. Panoramic mountain views, state of the art technology, and a team of dedicated staff provide your perfect ski experience.

• Swimming Pool

• Terrace / balconies

• Wellness spa

• Wine cellar