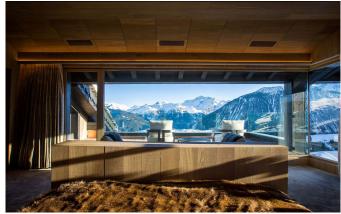

COURCHEVEL-006 From: €100,000/Week

Uncompromising quality and exemplary design in Courchevel 1850

10-12 Guests • 6 Bedrooms • 800 m² / 8611 ft

This chalet meets the highest possible standards of mountaintop luxury, with attention paid to every possible detail. A no expenses spared development has created an off-piste hideaway nestled in the Nogentil sector of Courchevel with access to Bellecote Piste (only 20 metres). With lavish décor, quality furnishings and a high-end finish, the chalet maintains a sumptuous atmosphere and the highest levels of comfort to ensure a welcoming return from a day on the slopes. Meticulous thought and care has gone into every aspect of this stunning mountain home. The highest quality furnishings and utilities combine classic style and high-tech innovation in perfect pitch.

## Hand-crafted wooden paneling adds a sense of warmth to well-appointed rooms

All Luxury fabrics and rich upholstery designed by iconic British designer Liberty, add a sumptuous touch to design-lead architecture finished with bespoke detailing. Hand-crafted wooden panelling adds a sense of warmth to well-appointed rooms. Beautifully designed furniture and top spec technology bring this classically designed Alpine home completely up to date. After an extensive renovation in '20/21, the Chalet boasts 800sqm of living space across 5 floors, with the added convenience of a lift. Blending exquisite marbles and onyx with soft, sumptuous textiles, the property is true luxury in complete comfort. Panoramic mountain views, state of the art technology, and a team of dedicated staff provide your perfect ski experience.