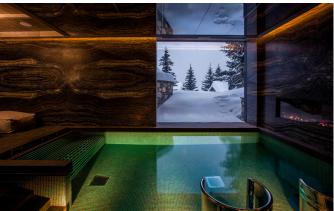

### **FACILITIES**

• Bar area

• Child friendly

• Cinema room

• Fireplace

• Games room

• Hammam / Steam room

• Laundry room

• Swimming Pool

• Terrace / balconies

• Wellness spa

• Wine cellar