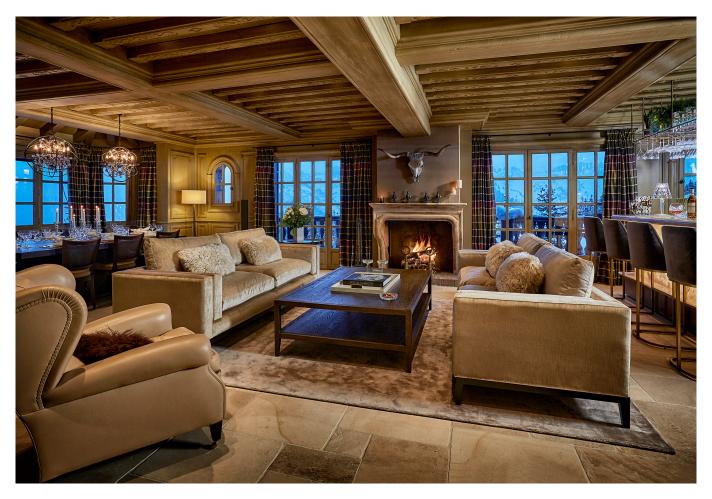

## Hand-crafted wooden paneling adds a sense of warmth to well-appointed rooms

All Luxury fabrics and rich upholstery designed by iconic British designer Liberty, add a sumptuous touch to design-lead architecture finished with bespoke detailing. Hand-crafted wooden panelling adds a sense of warmth to well-appointed rooms. Beautifully designed furniture and top spec technology bring this classically designed Alpine home completely up to date. After an extensive renovation in '20/21, the Chalet boasts 800sqm of living space across 5 floors, with the added convenience of a lift. Blending exquisite marbles and onyx with soft, sumptuous textiles, the property is true luxury in complete comfort. Panoramic mountain views, state of the art technology, and a team of dedicated staff provide your perfect ski experience.

## A top-flight staff on hand

An in-house professional chef will cater for fine dining enthusiasts, while a twelve-seater dining area looks out onto a beautiful snowscape that surrounds the chalet. With a top-flight staff on hand to accommodate every whim, relaxation and entertainment goes hand in hand. A dedicated team of chalet staff allows guests to do as little or as much as they wish, while enjoying the facilities to the full. The chef can provide family meals, continental or cooked breakfasts, hearty après ski fare or five-star cuisine served up by waiting staff while the service team take care of the rest. A champagne reception complete with canapés will greet guests on arrival, while fresh flowers and daily newspapers are also provided. And should you require anything that is not provided in the chalet, our in-resort concierge service is available to manage any further requests. Read More

### **FACILITIES**

• Bar area

• Child friendly

• Cinema room

• Fireplace

• Games room

• Hammam / Steam room

• Laundry room