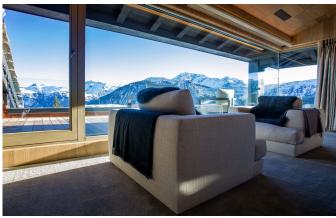

## Hand-crafted wooden paneling adds a sense of warmth to well-appointed rooms

All Luxury fabrics and rich upholstery designed by iconic British designer Liberty, add a sumptuous touch to design-lead architecture finished with bespoke detailing. Hand-crafted wooden panelling adds a sense of warmth to well-appointed rooms. Beautifully designed furniture and top spec technology bring this classically designed Alpine home completely up to date. After an extensive renovation in '20/21, the Chalet boasts 800sqm of living space across 5 floors, with the added convenience of a lift. Blending exquisite marbles and onyx with soft, sumptuous textiles, the property is true luxury in complete comfort. Panoramic mountain views, state of the art technology, and a team of dedicated staff provide your perfect ski experience.