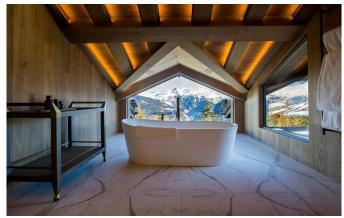

## Hand-crafted wooden paneling adds a sense of warmth to well-appointed rooms

All Luxury fabrics and rich upholstery designed by iconic British designer Liberty, add a sumptuous touch to design-lead architecture finished with bespoke detailing. Hand-crafted wooden panelling adds a sense of warmth to well-appointed rooms. Beautifully designed furniture and top spec technology bring this classically designed Alpine home completely up to date. After an extensive renovation in '20/21, the Chalet boasts 800sqm of living space across 5 floors, with the added convenience of a lift. Blending exquisite marbles and onyx with soft, sumptuous textiles, the property is true luxury in complete comfort. Panoramic mountain views, state of the art technology, and a team of dedicated staff provide your perfect ski experience.