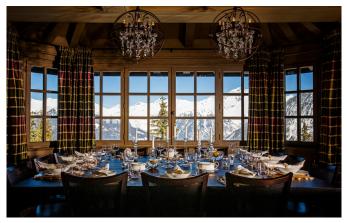

## A top-flight staff on hand

An in-house professional chef will cater for fine dining enthusiasts, while a twelve-seater dining area looks out onto a beautiful snowscape that surrounds the chalet. With a top-flight staff on hand to accommodate every whim, relaxation and entertainment goes hand in hand. A dedicated team of chalet staff allows guests to do as little or as much as they wish, while enjoying the facilities to the full. The chef can provide family meals, continental or cooked breakfasts, hearty après ski fare or five-star cuisine served up by waiting staff while the service team take care of the rest. A champagne reception complete with canapés will greet guests on arrival, while fresh flowers and daily newspapers are also provided. And should you require anything that is not provided in the chalet, our in-resort concierge service is available to manage any further requests. Read More