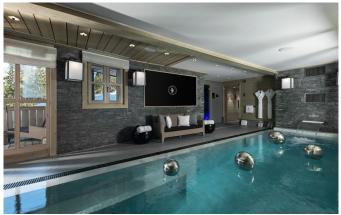

#### **FACILITIES**

- Child friendly
- Cinema room
- Double height sitting room

### DISCTANCES

Airport: Geneva/Lyon, 2.5 hours by car Town: 1 minutes by car Skiing: 10 Metres

- In-resort transport
- Fireplace • Garage Parking
- Ski & boot room

- Linen and utilities
- In-resort concierge service
- Ski in/out
- Swimming Pool
- Terrace / balconies