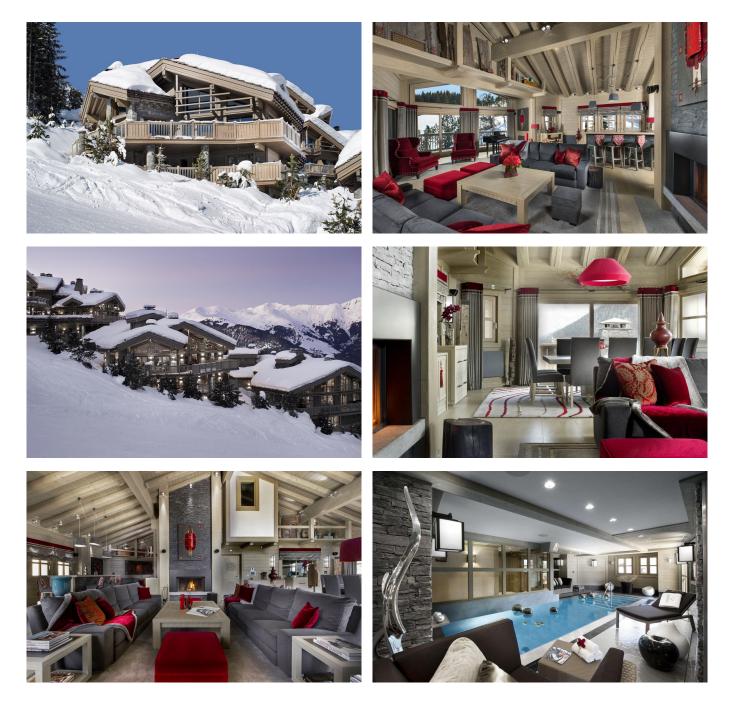

# **COURCHEVEL-007**

From: upon request

Stunning contemporary luxury chalet in Courchevel 1850

#### $\mathbf{10} \text{ Guests} \boldsymbol{\cdot} \mathbf{5} \text{ Bedrooms} \boldsymbol{\cdot} \mathbf{600} \text{ m}^2 \, / \, \mathbf{6458} \text{ ft}$

For privacy reasons only a restricted number of images of this chalet are available to view on our web site. Please contact us directly to receive a digital brochure of this chalet including a full set of pictures and full description of the chalet and services.

#### **FACILITIES**

- Child friendly
- Cinema room
- Double height sitting room

### DISCTANCES

Airport: Geneva/Lyon, 2.5 hours by car Town: 1 minutes by car Skiing: 10 Metres

- In-resort transport
- Fireplace • Garage Parking
- Ski & boot room

- Linen and utilities
- In-resort concierge service
- Ski in/out
- Swimming Pool
- Terrace / balconies