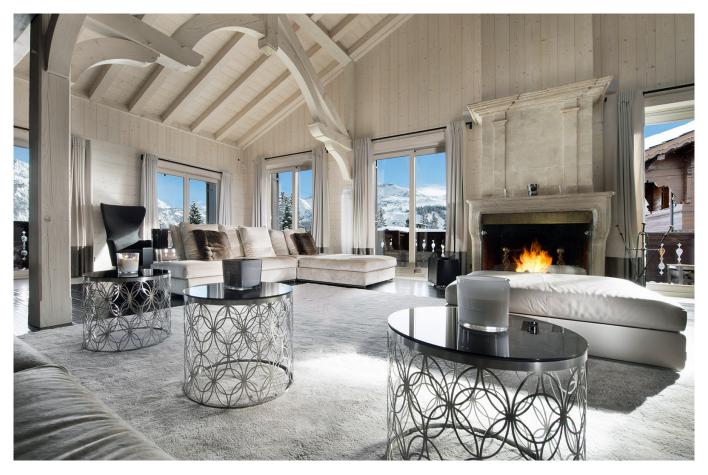

## Located in a very quiet and wonderful position

The location of this chalet couldn't be better; it is situated on the Bellecôte run, opposite the Hotel Courcheneige at the top of Courchevel 1850. The chalet is located in a very quiet position away from the road and with secure underground parking. Truly a wonderful location. This chalet sleeps up to 8-12 people with 5 bedrooms and 5 bathrooms, with two master suites, two double/twin bedrooms and the bunk room can sleep up to 4 children. The interior, traditional wood with some modern touches of furniture, really feels like a home from home. The bedrooms have plenty of room and come with modern en-suite bathrooms/shower rooms. On the ground floor is the open plan lounge and dining area with magnificent feature fireplace. The professional kitchen is fully equipped. The chalet comes with a housekeeper and our in-resort concierge service. Should you wish we can arrange extra service/staff such as private chef, butler, chauffeurs according to your requirements.

#### Level 2

- Spacious living room with 2 floors in height and fireplace
- Dining area
- Independent professional kitchen
- Huge terrace with panoramic view on mountains