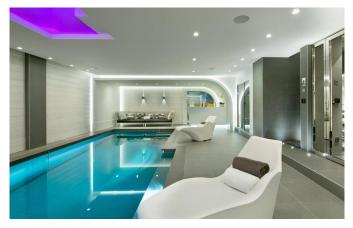

#### Level -1

- Wellness area with pool, hammam, jacuzzi, massage room and lounge area
- Fitness room
- Cinema room
- Wine cellar

| - Toilet for guests and shower |  |  |
|--------------------------------|--|--|
|                                |  |  |
|                                |  |  |
|                                |  |  |
|                                |  |  |
|                                |  |  |
|                                |  |  |
|                                |  |  |
|                                |  |  |
|                                |  |  |
|                                |  |  |
|                                |  |  |
|                                |  |  |
|                                |  |  |
|                                |  |  |
|                                |  |  |
|                                |  |  |
|                                |  |  |
|                                |  |  |
|                                |  |  |
|                                |  |  |
|                                |  |  |
|                                |  |  |
|                                |  |  |
|                                |  |  |
|                                |  |  |