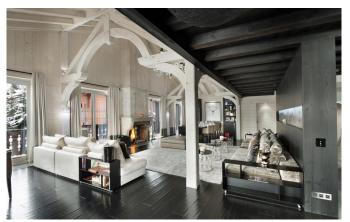

## Located in a very quiet and wonderful position

The location of this chalet couldn't be better; it is situated on the Bellecôte run, opposite the Hotel Courcheneige at the top of Courchevel 1850. The chalet is located in a very quiet position away from the road and with secure underground parking. Truly a wonderful location. This chalet sleeps up to 8-12 people with 5 bedrooms and 5 bathrooms, with two master suites, two double/twin bedrooms and the bunk room can sleep up to 4 children. The interior, traditional wood with some modern touches of furniture, really feels like a home from home. The bedrooms have plenty of room and come with modern en-suite bathrooms/shower rooms. On the ground floor is the open plan lounge and dining area with magnificent feature fireplace. The professional kitchen is fully equipped. The chalet comes with a housekeeper and our in-resort concierge service. Should you wish we can arrange extra service/staff such as private chef, butler, chauffeurs according to your requirements.

#### Level 2

- Spacious living room with 2 floors in height and fireplace
- Dining area
- Independent professional kitchen
- Huge terrace with panoramic view on mountains