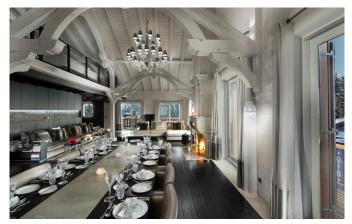

#### Level 2

- Spacious living room with 2 floors in height and fireplace
- Dining area
- Independent professional kitchen
- Huge terrace with panoramic view on mountains