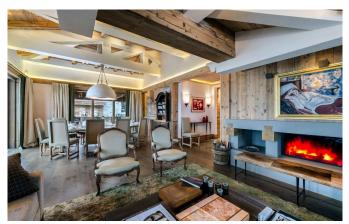

### **LAYOUT**

Level 0

Large entrance with dressing Living room with fireplace and TV Dining room for 12 people Large fitted Kitchen Large terrace with table for 10 people Lift on every floor

Level -1

Master bedroom with large entrance, relaxation area with sofa, dressing, bathroom (2 sinks, bathtub, shower), separated toilet, system hifi