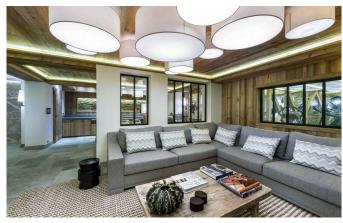

### **LAYOUT**

Level 0

Large entrance with dressing Living room with fireplace and TV Dining room for 12 people Large fitted Kitchen Large terrace with table for 10 people Lift on every floor

Level -1

Master bedroom with large entrance, relaxation area with sofa, dressing, bathroom (2 sinks, bathtub, shower), separated toilet, system hifi