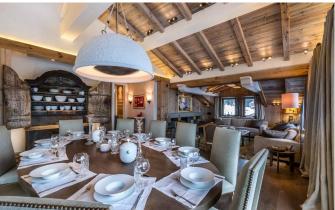

### **LAYOUT**

Level 0

Large entrance with dressing Living room with fireplace and TV Dining room for 12 people Large fitted Kitchen Large terrace with table for 10 people Lift on every floor

Level -1

Master bedroom with large entrance, relaxation area with sofa, dressing, bathroom (2 sinks, bathtub, shower), separated toilet, system hifi