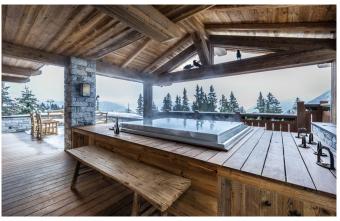

#### **FACILITIES**

• Car lift

• Cinema room

• Fireplace

• Games room: Billiard

Garage Parking

• Gym

- Hammam / Steam room
- Indoor Jacuzzi / hot tub
- Lift
- Massage room
- Outdoor Jacuzzi / hot tub
- Parking
- Sauna
- · Ski & boot room
- Ski in/out
- Swimming Pool
- Wine cellar

Large terrace

Level -2

Set of bedrooms

Terrace with outdoor jacuzzi

Level -3

Wine cellar

Parking for 2 cars connected with a car lift

Laundry and linen room