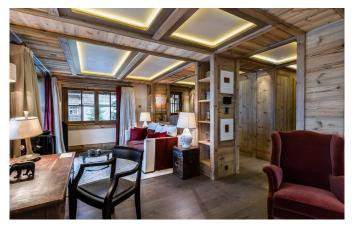

### **LAYOUT**

Level 0

Large entrance with dressing Living room with fireplace and TV Dining room for 12 people Large fitted Kitchen Large terrace with table for 10 people Lift on every floor

Level -1

Master bedroom with large entrance, relaxation area with sofa, dressing, bathroom (2 sinks, bathtub, shower), separated toilet, system hifi