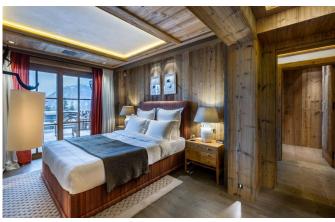

### **LAYOUT**

Level 0

Large entrance with dressing Living room with fireplace and TV Dining room for 12 people Large fitted Kitchen Large terrace with table for 10 people Lift on every floor

Level -1

Master bedroom with large entrance, relaxation area with sofa, dressing, bathroom (2 sinks, bathtub, shower), separated toilet, system hifi