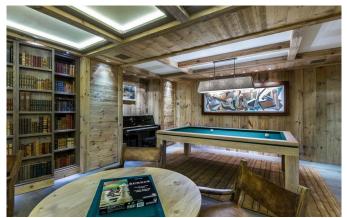

#### **FACILITIES**

• Car lift

• Cinema room

• Fireplace

• Games room: Billiard

Garage Parking

• Gym

- Hammam / Steam room
- Indoor Jacuzzi / hot tub
- Lift
- Massage room
- Outdoor Jacuzzi / hot tub
- Parking
- Sauna
- · Ski & boot room
- Ski in/out
- Swimming Pool
- Wine cellar