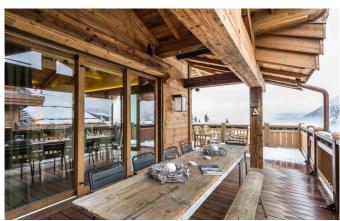

### **LAYOUT**

Level 0

Large entrance with dressing Living room with fireplace and TV Dining room for 12 people Large fitted Kitchen Large terrace with table for 10 people Lift on every floor

Level -1

Master bedroom with large entrance, relaxation area with sofa, dressing, bathroom (2 sinks, bathtub, shower), separated toilet, system hifi