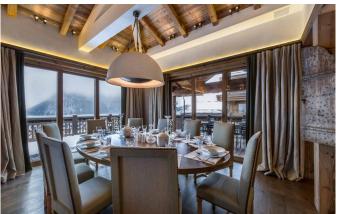

### **LAYOUT**

Level 0

Large entrance with dressing Living room with fireplace and TV Dining room for 12 people Large fitted Kitchen Large terrace with table for 10 people Lift on every floor

Level -1

Master bedroom with large entrance, relaxation area with sofa, dressing, bathroom (2 sinks, bathtub, shower), separated toilet, system hifi