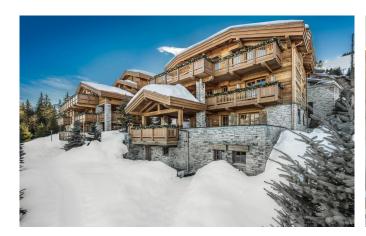

COURCHEVEL-017 From: upon request

Beauty and Elegance right on the ski slopes of Courchevel

12 Guests • 6 Bedrooms • 785 m² / 8449 ft

Ideally located on the mountainside with privileged access to the slopes of the largest ski area in the world, this chalet offers a unique experience in the prestigious resort of Courchevel 1850. Decorated in the pure respect of the alpine traditions and fully equipped with state-of-the-art technological devices, this chalet offers spacious suites and large terraces with panoramic views. Please contact us directly to receive a digital brochure of this chalet including a full set of pictures and full description of the chalet and services.