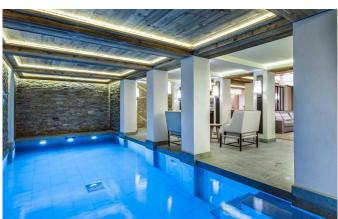

#### **FACILITIES**

• Car lift

• Cinema room

• Fireplace

• Games room: Billiard

Garage Parking

• Gym

- Hammam / Steam room
- Indoor Jacuzzi / hot tub
- Lift
- Massage room
- Outdoor Jacuzzi / hot tub
- Parking
- Sauna
- · Ski & boot room
- Ski in/out
- Swimming Pool
- Wine cellar

Toilet

Ski room with boots heater and cloakroom

Direct access to the slope

Level -4

Spa with large swimming pool, lounge and bar

Cloakroom