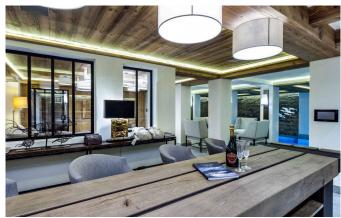

#### **FACILITIES**

• Car lift

• Cinema room

• Fireplace

• Games room: Billiard

Garage Parking

• Gym

- Hammam / Steam room
- Indoor Jacuzzi / hot tub
- Lift
- Massage room
- Outdoor Jacuzzi / hot tub
- Parking
- Sauna
- · Ski & boot room
- Ski in/out
- Swimming Pool
- Wine cellar

### **LAYOUT**

Level 0

Large entrance with dressing Living room with fireplace and TV Dining room for 12 people Large fitted Kitchen Large terrace with table for 10 people Lift on every floor

Level -1

Master bedroom with large entrance, relaxation area with sofa, dressing, bathroom (2 sinks, bathtub, shower), separated toilet, system hifi