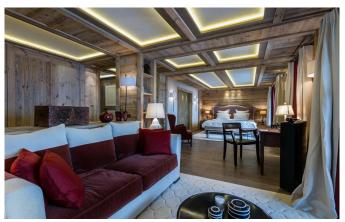

### **LAYOUT**

Level 0

Large entrance with dressing Living room with fireplace and TV Dining room for 12 people Large fitted Kitchen Large terrace with table for 10 people Lift on every floor

Level -1

Master bedroom with large entrance, relaxation area with sofa, dressing, bathroom (2 sinks, bathtub, shower), separated toilet, system hifi