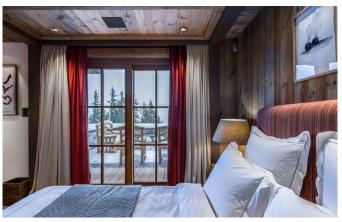

### **LAYOUT**

Level 0

Large entrance with dressing Living room with fireplace and TV Dining room for 12 people Large fitted Kitchen Large terrace with table for 10 people Lift on every floor

Level -1

Master bedroom with large entrance, relaxation area with sofa, dressing, bathroom (2 sinks, bathtub, shower), separated toilet, system hifi