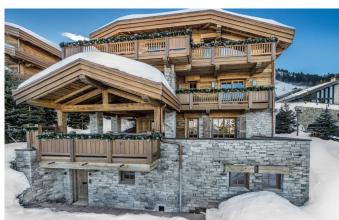

COURCHEVEL-017 From: upon request

Beauty and Elegance right on the ski slopes of Courchevel

12 Guests • 6 Bedrooms • 785 m² / 8449 ft

Ideally located on the mountainside with privileged access to the slopes of the largest ski area in the world, this chalet offers a unique experience in the prestigious resort of Courchevel 1850. Decorated in the pure respect of the alpine traditions and fully equipped with state-of-the-art technological devices, this chalet offers spacious suites and large terraces with panoramic views. Please contact us directly to receive a digital brochure of this chalet including a full set of pictures and full description of the chalet and services.