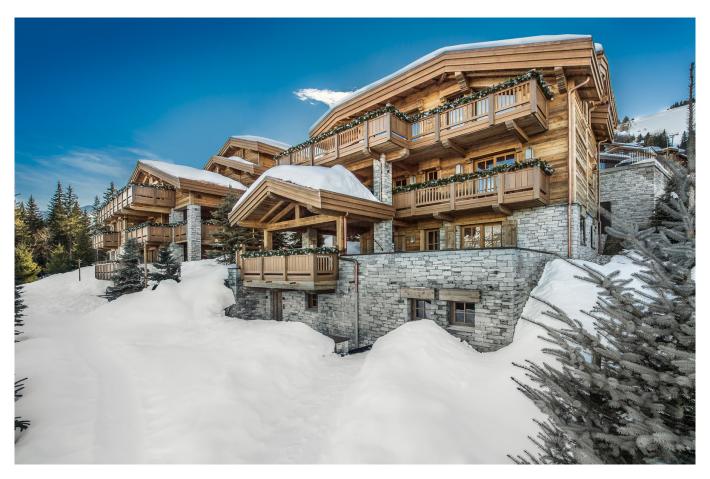

COURCHEVEL-017 From: upon request

Beauty and Elegance right on the ski slopes of Courchevel

12 Guests • 6 Bedrooms • 785 m² / 8449 ft

Ideally located on the mountainside with privileged access to the slopes of the largest ski area in the world, this chalet offers a unique experience in the prestigious resort of Courchevel 1850. Decorated in the pure respect of the alpine traditions and fully equipped with state-of-the-art technological devices, this chalet offers spacious suites and large terraces with panoramic views. Please contact us directly to receive a digital brochure of this chalet including a full set of pictures and full description of the chalet and services.