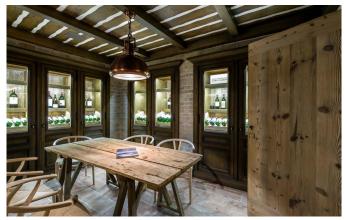

#### **FACILITIES**

• Car lift

• Cinema room

• Fireplace

• Games room: Billiard

Garage Parking

• Gym

- Hammam / Steam room
- Indoor Jacuzzi / hot tub
- Lift
- Massage room
- Outdoor Jacuzzi / hot tub
- Parking
- Sauna
- · Ski & boot room
- Ski in/out
- Swimming Pool
- Wine cellar

Large terrace

Level -2

Set of bedrooms

Terrace with outdoor jacuzzi

Level -3

Wine cellar

Parking for 2 cars connected with a car lift

Laundry and linen room