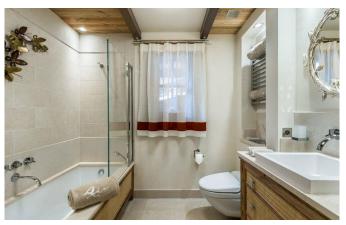

### **LAYOUT**

Level 0

Large entrance with dressing Living room with fireplace and TV Dining room for 12 people Large fitted Kitchen Large terrace with table for 10 people Lift on every floor

Level -1

Master bedroom with large entrance, relaxation area with sofa, dressing, bathroom (2 sinks, bathtub, shower), separated toilet, system hifi