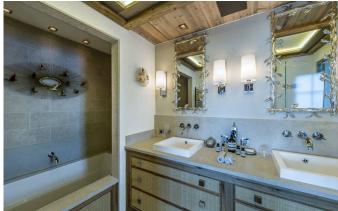

### **LAYOUT**

Level 0

Large entrance with dressing Living room with fireplace and TV Dining room for 12 people Large fitted Kitchen Large terrace with table for 10 people Lift on every floor

Level -1

Master bedroom with large entrance, relaxation area with sofa, dressing, bathroom (2 sinks, bathtub, shower), separated toilet, system hifi