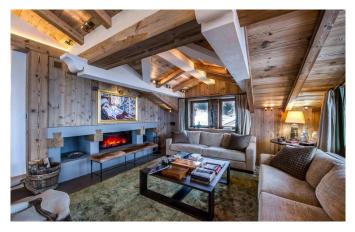

### **LAYOUT**

Level 0

Large entrance with dressing Living room with fireplace and TV Dining room for 12 people Large fitted Kitchen Large terrace with table for 10 people Lift on every floor

Level -1

Master bedroom with large entrance, relaxation area with sofa, dressing, bathroom (2 sinks, bathtub, shower), separated toilet, system hifi

Large terrace

Level -2

Set of bedrooms

Terrace with outdoor jacuzzi

Level -3

Wine cellar

Parking for 2 cars connected with a car lift

Laundry and linen room