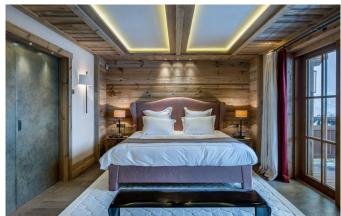

### **LAYOUT**

Level 0

Large entrance with dressing Living room with fireplace and TV Dining room for 12 people Large fitted Kitchen Large terrace with table for 10 people Lift on every floor

Level -1

Master bedroom with large entrance, relaxation area with sofa, dressing, bathroom (2 sinks, bathtub, shower), separated toilet, system hifi