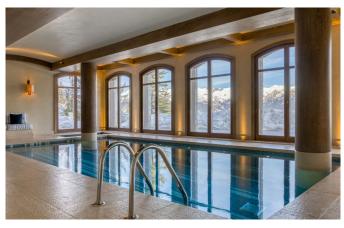

## Welness and relaxation, swimming pool with views, Jacuzzi, sauna and hammam

Bringing you a whole floor dedicated to your wellness and relaxation, the features a large swimming pool with panoramic views of the valley, separate Jacuzzi, sauna, hammam and your own state of the art gym.