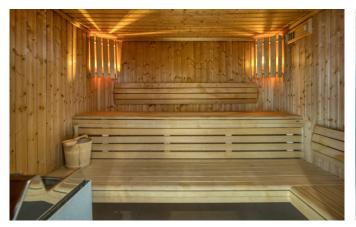

## Welness and relaxation, swimming pool with views, Jacuzzi, sauna and hammam

Bringing you a whole floor dedicated to your wellness and relaxation, the features a large swimming pool with panoramic views of the valley, separate Jacuzzi, sauna, hammam and your own state of the art gym.

#### **FACILITIES**

• BBQ

• Child friendly

Fireplace

Gym

• Hammam / Steam room

• Indoor Jacuzzi / hot tub

Massage room

Parking

• Sauna

• Ski & boot room

• Ski in/out

• Swimming Pool

• Terrace / balconies