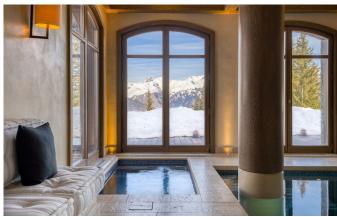

## Welness and relaxation, swimming pool with views, Jacuzzi, sauna and hammam

Bringing you a whole floor dedicated to your wellness and relaxation, the features a large swimming pool with panoramic views of the valley, separate Jacuzzi, sauna, hammam and your own state of the art gym.