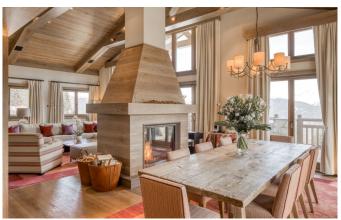

COURCHEVEL-022 From: €78,000/Week

A perfect blend of Alpine Chic and English sophistication

8-12 Guests • 5 Bedrooms • 450 m<sup>2</sup> / 4843 ft

This is a great chalet situated in an enviable position on the piste in the fabulous Courchevel 1850. The chalet has been finished to a standard to match this world class resort. Sleeping up to 8 adults and 4 children in 5 ensuite bedrooms, the chalet is alpine chic at its best, with luxurious materials and furnishings designed by a top London interior designer.