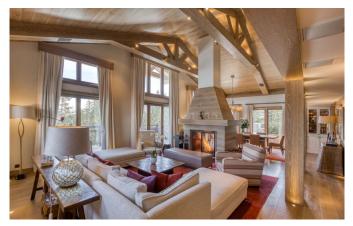

COURCHEVEL-022 From: €78,000/Week

A perfect blend of Alpine Chic and English sophistication

8-12 Guests • 5 Bedrooms • 450 m<sup>2</sup> / 4843 ft

This is a great chalet situated in an enviable position on the piste in the fabulous Courchevel 1850. The chalet has been finished to a standard to match this world class resort. Sleeping up to 8 adults and 4 children in 5 ensuite bedrooms, the chalet is alpine chic at its best, with luxurious materials and furnishings designed by a top London interior designer.

#### **FACILITIES**

• BBQ

• Child friendly

Fireplace

Gym

• Hammam / Steam room

• Indoor Jacuzzi / hot tub

Massage room