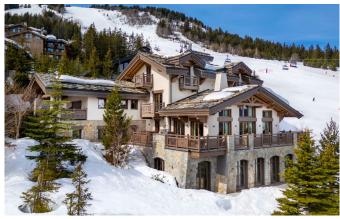

COURCHEVEL-022 From: €78,000/Week

A perfect blend of Alpine Chic and English sophistication

8-12 Guests • 5 Bedrooms • 450 m<sup>2</sup> / 4843 ft

This is a great chalet situated in an enviable position on the piste in the fabulous Courchevel 1850. The chalet has been finished to a standard to match this world class resort. Sleeping up to 8 adults and 4 children in 5 ensuite bedrooms, the chalet is alpine chic at its best, with luxurious materials and furnishings designed by a top London interior designer.

### Perfectly positioned to ski in and ski out

The chalet is positioned perfectly to enable you to ski in and ski out. Giving the advantage of a fantastic central location in one of the most glamorous resorts in the world along with direct access to the best skiing in the Trois Vallees. The lodge's desirable location means that you are also within walking distance of the famous boutiques of Courchevel 1850 but you have also your own private chauffeur to whisk you back in the comfort of a luxury 4x4.