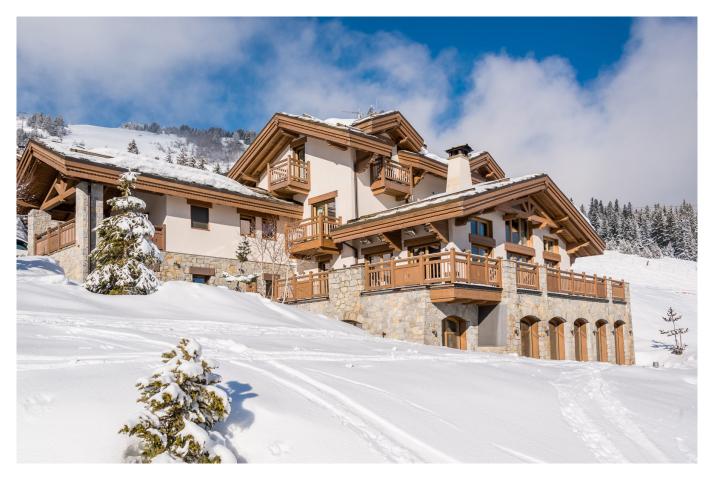

COURCHEVEL-022 From: €78,000/Week

A perfect blend of Alpine Chic and English sophistication

8-12 Guests • 5 Bedrooms • 450 m<sup>2</sup> / 4843 ft

This is a great chalet situated in an enviable position on the piste in the fabulous Courchevel 1850. The chalet has been finished to a standard to match this world class resort. Sleeping up to 8 adults and 4 children in 5 ensuite bedrooms, the chalet is alpine chic at its best, with luxurious materials and furnishings designed by a top London interior designer.

### Perfectly positioned to ski in and ski out

The chalet is positioned perfectly to enable you to ski in and ski out. Giving the advantage of a fantastic central location in one of the most glamorous resorts in the world along with direct access to the best skiing in the Trois Vallees. The lodge's desirable location means that you are also within walking distance of the famous boutiques of Courchevel 1850 but you have also your own private chauffeur to whisk you back in the comfort of a luxury 4x4.