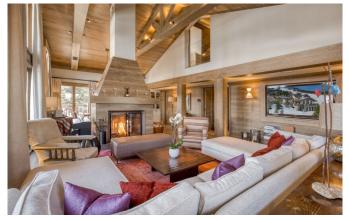

COURCHEVEL-022 From: €78,000/Week

A perfect blend of Alpine Chic and English sophistication

8-12 Guests • 5 Bedrooms • 450 m<sup>2</sup> / 4843 ft

This is a great chalet situated in an enviable position on the piste in the fabulous Courchevel 1850. The chalet has been finished to a standard to match this world class resort. Sleeping up to 8 adults and 4 children in 5 ensuite bedrooms, the chalet is alpine chic at its best, with luxurious materials and furnishings designed by a top London interior designer.