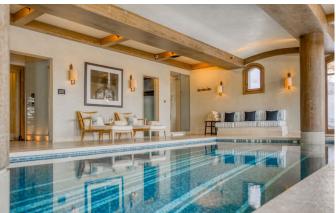

## Welness and relaxation, swimming pool with views, Jacuzzi, sauna and hammam

Bringing you a whole floor dedicated to your wellness and relaxation, the features a large swimming pool with panoramic views of the valley, separate Jacuzzi, sauna, hammam and your own state of the art gym.