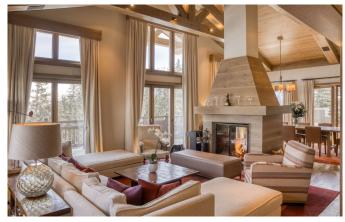

COURCHEVEL-022 From: €78,000/Week

A perfect blend of Alpine Chic and English sophistication

8-12 Guests • 5 Bedrooms • 450 m<sup>2</sup> / 4843 ft

This is a great chalet situated in an enviable position on the piste in the fabulous Courchevel 1850. The chalet has been finished to a standard to match this world class resort. Sleeping up to 8 adults and 4 children in 5 ensuite bedrooms, the chalet is alpine chic at its best, with luxurious materials and furnishings designed by a top London interior designer.