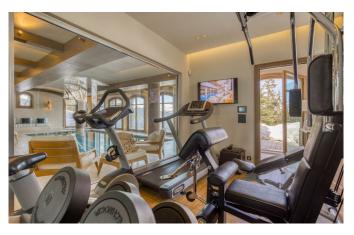

## Welness and relaxation, swimming pool with views, Jacuzzi, sauna and hammam

Bringing you a whole floor dedicated to your wellness and relaxation, the features a large swimming pool with panoramic views of the valley, separate Jacuzzi, sauna, hammam and your own state of the art gym.

#### **FACILITIES**

• BBQ

• Child friendly

Fireplace

Gym

• Hammam / Steam room

• Indoor Jacuzzi / hot tub

Massage room