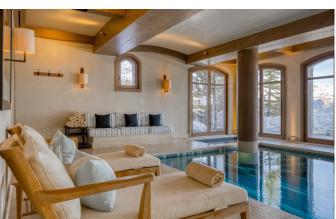

## Welness and relaxation, swimming pool with views, Jacuzzi, sauna and hammam

Bringing you a whole floor dedicated to your wellness and relaxation, the features a large swimming pool with panoramic views of the valley, separate Jacuzzi, sauna, hammam and your own state of the art gym.