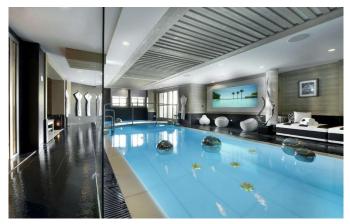

## **FACILITIES**

- Child friendly
- Fireplace
- Hammam / Steam room
- Indoor Jacuzzi / hot tub
- Parking
- Ski & boot room

- Ski in/out
- Swimming Pool
- Wine cellar