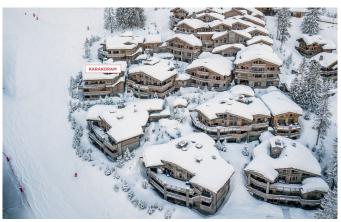

COURCHEVEL-023 From: €99,000/Week

Pure Luxury, Pure ski-in/out in Courchevel 1850

10 Guests • 5 Bedrooms • 500 m² / 5382 ft

For privacy reasons only a restricted number of images of this chalet are available to view on our web site. Please contact us directly to receive a digital brochure of this chalet including a full set of pictures and description of the chalet and services.

## **DISCTANCES**

Airport: Geneva/Lyon, 2 hours by car

**Town:** 1 minutes by car **Skiing:** 10 Metres