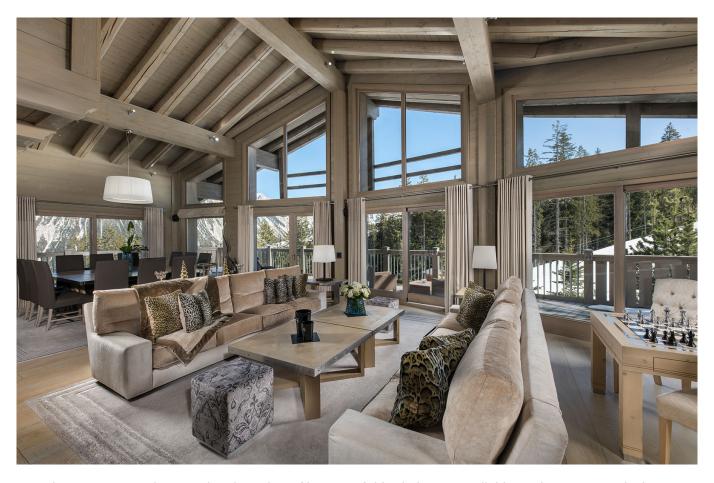

COURCHEVEL-023 From: €99,000/Week

Pure Luxury, Pure ski-in/out in Courchevel 1850

10 Guests • 5 Bedrooms • 500 m² / 5382 ft

For privacy reasons only a restricted number of images of this chalet are available to view on our web site. Please contact us directly to receive a digital brochure of this chalet including a full set of pictures and description of the chalet and services.