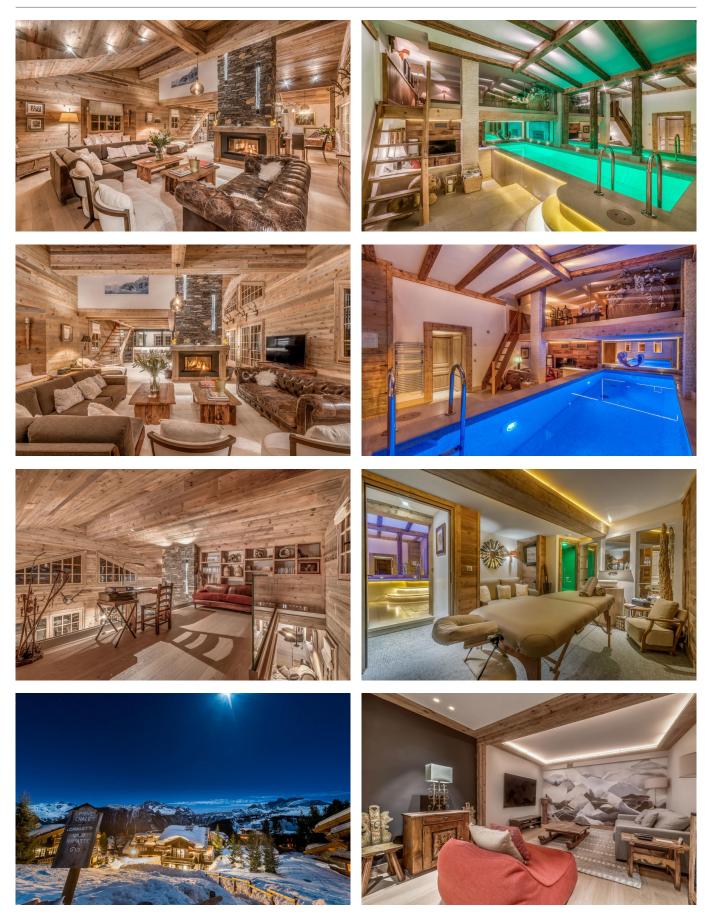

## SERVICS INCLUDED

- Chef
- FACILITIES
- Child friendly
- Cinema room
- Fireplace
- Garage Parking

- Host
- Chauffeured vehicle
- Hammam / Steam room
- Kid's playroom
- Massage room
- Parking
- Sauna

- In-resort concierge service
- Ski & boot room
- Ski in/out
- South facing terrace / balconies
- Swimming Pool