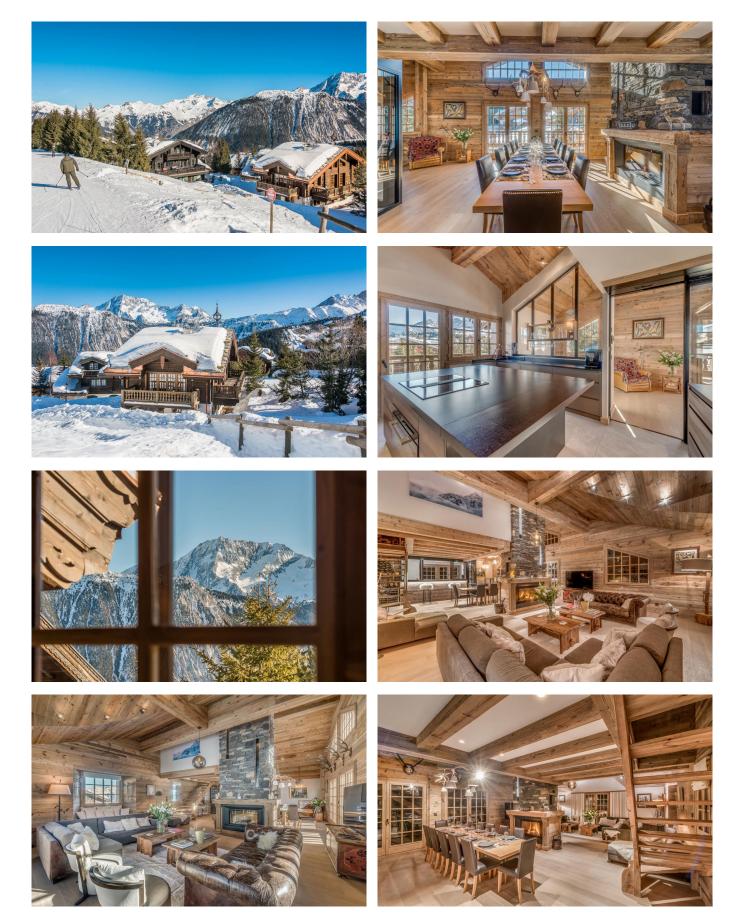

# **COURCHEVEL-030**

Charming family chalet right on the Bellecote slope in Courchevel 1850

From: €60,000/Week

**10-12** Guests • **5** Bedrooms • **400** m<sup>2</sup> / **4305** ft

no results

## SERVICS INCLUDED

- Chef
- FACILITIES
- Child friendly
- Cinema room
- Fireplace
- Garage Parking

- Host
- Chauffeured vehicle
- Hammam / Steam room
- Kid's playroom
- Massage room
- Parking
- Sauna

- In-resort concierge service
- Ski & boot room
- Ski in/out
- South facing terrace / balconies
- Swimming Pool