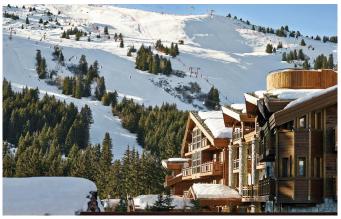

COURCHEVEL-035 From: upon request

Luxury Penthouse (330m2) on top of 5\*-Palace Hotel in Courchevel 1850

6-8 Guests • 4 Bedrooms • 300 m<sup>2</sup> / 3229 ft

Spanning across the top floor of a five star hotel and with the hotel's position in Le Jardin Alpin at the top of Courchevel 1850, guests in the penthouse have extraordinary views all the way down the beautiful valley. With a hot tub on the roof terrace you can immerse yourself in the snowy white Alpine surroundings while soothing limbs with the warm hydrotherapy. There are three large en-suite bedrooms and a fourth bedroom with two single beds ideal for children or a nanny.