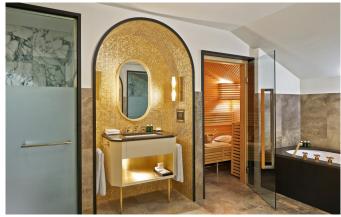

## Master bedroom features an indoor jacuzzi, sauna and steam bath

Designed for warmth and relaxation after the gleaming white slopes, interiors are finished in plush soft materials, all deeply sensual to the touch. The master bedroom features an indoor Jacuzzi, sauna and steam bath.