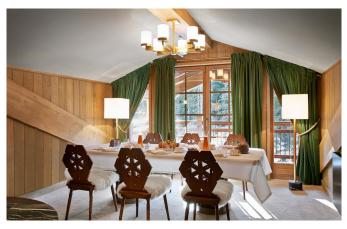

### Stylish dining room

The bespoke furniture and individually selected pieces create the atmosphere of a welcoming home on. With the stylish dining room this is somewhere guests may wish to host a convivial dinner party.