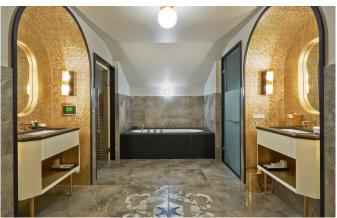

## Master bedroom features an indoor jacuzzi, sauna and steam bath

Designed for warmth and relaxation after the gleaming white slopes, interiors are finished in plush soft materials, all deeply sensual to the touch. The master bedroom features an indoor Jacuzzi, sauna and steam bath.