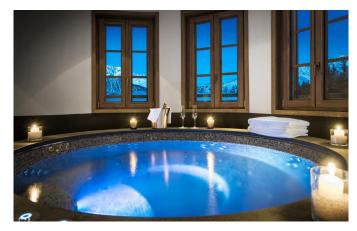

COURCHEVEL-035 From: upon request

Luxury Penthouse (330m2) on top of 5\*-Palace Hotel in Courchevel 1850

6-8 Guests • 4 Bedrooms • 300 m<sup>2</sup> / 3229 ft

Spanning across the top floor of a five star hotel and with the hotel's position in Le Jardin Alpin at the top of Courchevel 1850, guests in the penthouse have extraordinary views all the way down the beautiful valley. With a hot tub on the roof terrace you can immerse yourself in the snowy white Alpine surroundings while soothing limbs with the warm hydrotherapy. There are three large en-suite bedrooms and a fourth bedroom with two single beds ideal for children or a nanny.