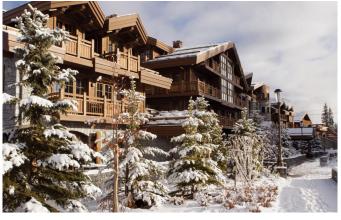

COURCHEVEL-035 From: upon request

Luxury Penthouse (330m2) on top of 5\*-Palace Hotel in Courchevel 1850

6-8 Guests • 4 Bedrooms • 300 m<sup>2</sup> / 3229 ft

Spanning across the top floor of a five star hotel and with the hotel's position in Le Jardin Alpin at the top of Courchevel 1850, guests in the penthouse have extraordinary views all the way down the beautiful valley. With a hot tub on the roof terrace you can immerse yourself in the snowy white Alpine surroundings while soothing limbs with the warm hydrotherapy. There are three large en-suite bedrooms and a fourth bedroom with two single beds ideal for children or a nanny.