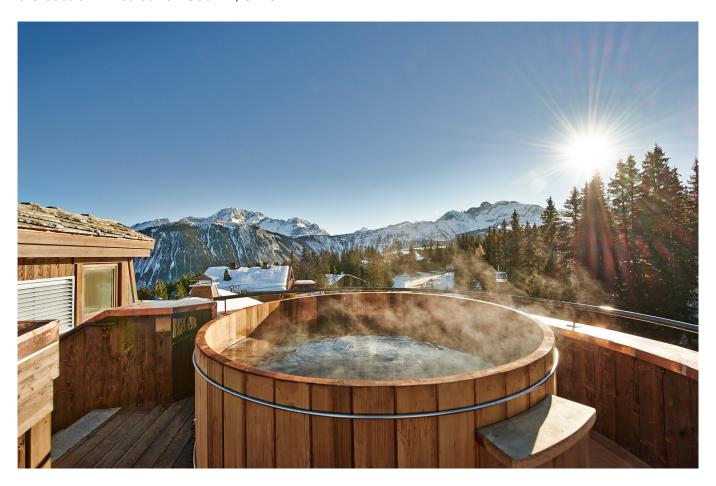

COURCHEVEL-035 From: upon request

Luxury Penthouse (330m2) on top of 5\*-Palace Hotel in Courchevel 1850

6-8 Guests • 4 Bedrooms • 300 m<sup>2</sup> / 3229 ft

Spanning across the top floor of a five star hotel and with the hotel's position in Le Jardin Alpin at the top of Courchevel 1850, guests in the penthouse have extraordinary views all the way down the beautiful valley. With a hot tub on the roof terrace you can immerse yourself in the snowy white Alpine surroundings while soothing limbs with the warm hydrotherapy. There are three large en-suite bedrooms and a fourth bedroom with two single beds ideal for children or a nanny.

## Master bedroom features an indoor jacuzzi, sauna and steam bath

Designed for warmth and relaxation after the gleaming white slopes, interiors are finished in plush soft materials, all deeply sensual to the touch. The master bedroom features an indoor Jacuzzi, sauna and steam bath.