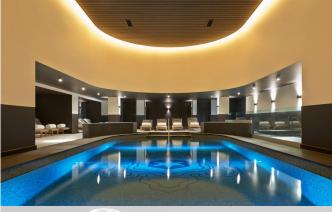

#### **FACILITIES**

- Child friendly
- Fireplace
- Games room
- Hammam / Steam room
- Indoor Jacuzzi / hot tub
- Kid's playroom
- Media room
- Parking

- Sauna
- Ski & boot room
- Ski in/out
- Swimming Pool