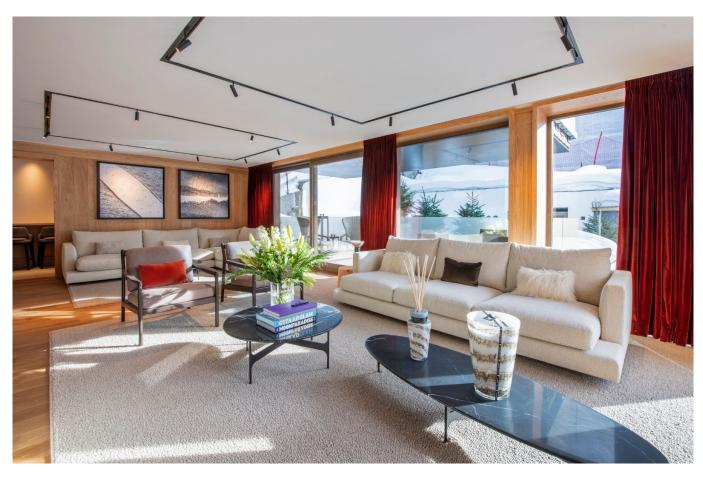

#### 10 Guests • 5 Bedrooms • 245 m² / 2637 ft

This is a beautiful apartment in Courchevel 1850 that accommodates up to 10 guests across five bedrooms. Ideally situated, this property boasts one of the village's most prime positions, offering breathtaking views of the slopes. An elevator effortlessly whisks you directly up to the spacious apartment, where the sleeping quarters are thoughtfully divided into two sections, flanking the inviting living space. The pristine kitchen showcases sleek grey wrap-around countertops and wood furnishings. In the living area, an expansive L-shaped sofa invites relaxation, while plush seating near the fireplace offers a cosy retreat. Floor-to-ceiling windows in the living area open up to a spacious terrace with ample seating, perfect for soaking up the afternoon sun as you watch the skiers beyond.

The dining table, seating 10, provides an ideal setting for evenings of feasting with friends and family. For entertainment, the apartment features two TV rooms, along with plenty of cosy nooks where you can unwind after a day exploring Courchevel. Bright and modern, each bedroom exudes a sense of tranquility with its own colour palette, wood finishes, and plush grey carpet floors. The sleek white marble bathrooms add a touch of sophistication to the sleeping quarters. On one side of the apartment, discover a double bedroom with an ensuite shower room, featuring large floor-to-ceiling windows on two sides. Adjacent to it, two well-appointed twin rooms share a stylish en-suite shower room. On the other side, a guest shower room paves the way to a spacious master bedroom, complete with ample storage, an en-suite shower room boasting twin sinks, and large floor-to-ceiling windows flooding the space with light. The carpeted floor, coupled with statement art, creates a cosy and contemporary vibe. Down the hallway, you'll find another bedroom with an en-suite shower room and twin sinks, as well as a generously sized double bed with a walk-in wardrobe and a TV. Read More