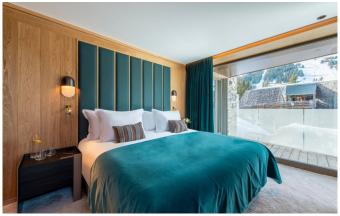

The dining table, seating 10, provides an ideal setting for evenings of feasting with friends and family. For entertainment, the apartment features two TV rooms, along with plenty of cosy nooks where you can unwind after a day exploring Courchevel. Bright and modern, each bedroom exudes a sense of tranquility with its own colour palette, wood finishes, and plush grey carpet floors. The sleek white marble bathrooms add a touch of sophistication to the sleeping quarters. On one side of the apartment, discover a double bedroom with an ensuite shower room, featuring large floor-to-ceiling windows on two sides. Adjacent to it, two well-appointed twin rooms share a stylish en-suite shower room. On the other side, a guest shower room paves the way to a spacious master bedroom, complete with ample storage, an en-suite shower room boasting twin sinks, and large floor-to-ceiling windows flooding the space with light. The carpeted floor, coupled with statement art, creates a cosy and contemporary vibe. Down the hallway, you'll find another bedroom with an en-suite shower room and twin sinks, as well as a generously sized double bed with a walk-in wardrobe and a TV. Read More