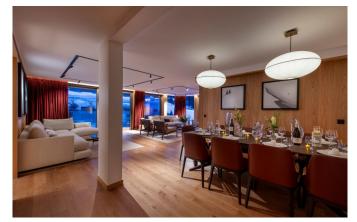

#### 10 Guests • 5 Bedrooms • 245 m² / 2637 ft

This is a beautiful apartment in Courchevel 1850 that accommodates up to 10 guests across five bedrooms. Ideally situated, this property boasts one of the village's most prime positions, offering breathtaking views of the slopes. An elevator effortlessly whisks you directly up to the spacious apartment, where the sleeping quarters are thoughtfully divided into two sections, flanking the inviting living space. The pristine kitchen showcases sleek grey wrap-around countertops and wood furnishings. In the living area, an expansive L-shaped sofa invites relaxation, while plush seating near the fireplace offers a cosy retreat. Floor-to-ceiling windows in the living area open up to a spacious terrace with ample seating, perfect for soaking up the afternoon sun as you watch the skiers beyond.

The dining table, seating 10, provides an ideal setting for evenings of feasting with friends and family. For entertainment, the apartment features two TV rooms, along with plenty of cosy nooks where you can unwind after a day exploring Courchevel. Bright and modern, each bedroom exudes a sense of tranquility with its own colour palette, wood finishes, and plush grey carpet floors. The sleek white marble bathrooms add a touch of sophistication to the sleeping quarters. On one side of the apartment, discover a double bedroom with an ensuite shower room, featuring large floor-to-ceiling windows on two sides. Adjacent to it, two well-appointed twin rooms share a stylish en-suite shower room. On the other side, a guest shower room paves the way to a spacious master bedroom, complete with ample storage, an en-suite shower room boasting twin sinks, and large floor-to-ceiling windows flooding the space with light. The carpeted floor, coupled with statement art, creates a cosy and contemporary vibe. Down the hallway, you'll find another bedroom with an en-suite shower room and twin sinks, as well as a generously sized double bed with a walk-in wardrobe and a TV. Read More