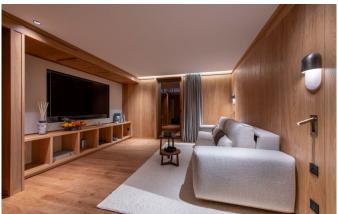

The dining table, seating 10, provides an ideal setting for evenings of feasting with friends and family. For entertainment, the apartment features two TV rooms, along with plenty of cosy nooks where you can unwind after a day exploring Courchevel. Bright and modern, each bedroom exudes a sense of tranquility with its own colour palette, wood finishes, and plush grey carpet floors. The sleek white marble bathrooms add a touch of sophistication to the sleeping quarters. On one side of the apartment, discover a double bedroom with an ensuite shower room, featuring large floor-to-ceiling windows on two sides. Adjacent to it, two well-appointed twin rooms share a stylish en-suite shower room. On the other side, a guest shower room paves the way to a spacious master bedroom, complete with ample storage, an en-suite shower room boasting twin sinks, and large floor-to-ceiling windows flooding the space with light. The carpeted floor, coupled with statement art, creates a cosy and contemporary vibe. Down the hallway, you'll find another bedroom with an en-suite shower room and twin sinks, as well as a generously sized double bed with a walk-in wardrobe and a TV. Read More