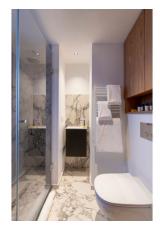

The dining table, seating 10, provides an ideal setting for evenings of feasting with friends and family. For entertainment, the apartment features two TV rooms, along with plenty of cosy nooks where you can unwind after a day exploring Courchevel. Bright and modern, each bedroom exudes a sense of tranquility with its own colour palette, wood finishes, and plush grey carpet floors. The sleek white marble bathrooms add a touch of sophistication to the sleeping quarters. On one side of the apartment, discover a double bedroom with an ensuite shower room, featuring large floor-to-ceiling windows on two sides. Adjacent to it, two well-appointed twin rooms share a stylish en-suite shower room. On the other side, a guest shower room paves the way to a spacious master bedroom, complete with ample storage, an en-suite shower room boasting twin sinks, and large floor-to-ceiling windows flooding the space with light. The carpeted floor, coupled with statement art, creates a cosy and contemporary vibe. Down the hallway, you'll find another bedroom with an en-suite shower room and twin sinks, as well as a generously sized double bed with a walk-in wardrobe and a TV. Read More