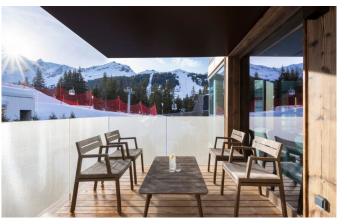

#### 10 Guests • 5 Bedrooms • 245 m² / 2637 ft

This is a beautiful apartment in Courchevel 1850 that accommodates up to 10 guests across five bedrooms. Ideally situated, this property boasts one of the village's most prime positions, offering breathtaking views of the slopes. An elevator effortlessly whisks you directly up to the spacious apartment, where the sleeping quarters are thoughtfully divided into two sections, flanking the inviting living space. The pristine kitchen showcases sleek grey wrap-around countertops and wood furnishings. In the living area, an expansive L-shaped sofa invites relaxation, while plush seating near the fireplace offers a cosy retreat. Floor-to-ceiling windows in the living area open up to a spacious terrace with ample seating, perfect for soaking up the afternoon sun as you watch the skiers beyond.