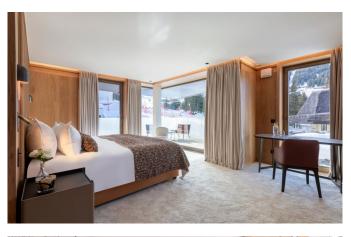

The dining table, seating 10, provides an ideal setting for evenings of feasting with friends and family. For entertainment, the apartment features two TV rooms, along with plenty of cosy nooks where you can unwind after a day exploring Courchevel. Bright and modern, each bedroom exudes a sense of tranquility with its own colour palette, wood finishes, and plush grey carpet floors. The sleek white marble bathrooms add a touch of sophistication to the sleeping quarters. On one side of the apartment, discover a double bedroom with an ensuite shower room, featuring large floor-to-ceiling windows on two sides. Adjacent to it, two well-appointed twin rooms share a stylish en-suite shower room. On the other side, a guest shower room paves the way to a spacious master bedroom, complete with ample storage, an en-suite shower room boasting twin sinks, and large floor-to-ceiling windows flooding the space with light. The carpeted floor, coupled with statement art, creates a cosy and contemporary vibe. Down the hallway, you'll find another bedroom with an en-suite shower room and twin sinks, as well as a generously sized double bed with a walk-in wardrobe and a TV. Read More