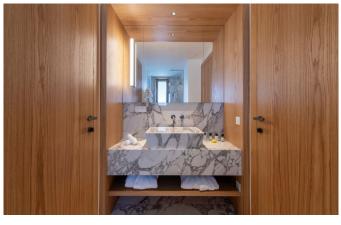

The dining table, seating 10, provides an ideal setting for evenings of feasting with friends and family. For entertainment, the apartment features two TV rooms, along with plenty of cosy nooks where you can unwind after a day exploring Courchevel. Bright and modern, each bedroom exudes a sense of tranquility with its own colour palette, wood finishes, and plush grey carpet floors. The sleek white marble bathrooms add a touch of sophistication to the sleeping quarters. On one side of the apartment, discover a double bedroom with an ensuite shower room, featuring large floor-to-ceiling windows on two sides. Adjacent to it, two well-appointed twin rooms share a stylish en-suite shower room. On the other side, a guest shower room paves the way to a spacious master bedroom, complete with ample storage, an en-suite shower room boasting twin sinks, and large floor-to-ceiling windows flooding the space with light. The carpeted floor, coupled with statement art, creates a cosy and contemporary vibe. Down the hallway, you'll find another bedroom with an en-suite shower room and twin sinks, as well as a generously sized double bed with a walk-in wardrobe and a TV. Read More