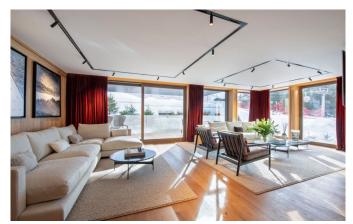

#### 10 Guests • 5 Bedrooms • 245 m² / 2637 ft

This is a beautiful apartment in Courchevel 1850 that accommodates up to 10 guests across five bedrooms. Ideally situated, this property boasts one of the village's most prime positions, offering breathtaking views of the slopes. An elevator effortlessly whisks you directly up to the spacious apartment, where the sleeping quarters are thoughtfully divided into two sections, flanking the inviting living space. The pristine kitchen showcases sleek grey wrap-around countertops and wood furnishings. In the living area, an expansive L-shaped sofa invites relaxation, while plush seating near the fireplace offers a cosy retreat. Floor-to-ceiling windows in the living area open up to a spacious terrace with ample seating, perfect for soaking up the afternoon sun as you watch the skiers beyond.

The dining table, seating 10, provides an ideal setting for evenings of feasting with friends and family. For entertainment, the apartment features two TV rooms, along with plenty of cosy nooks where you can unwind after a day exploring Courchevel. Bright and modern, each bedroom exudes a sense of tranquility with its own colour palette, wood finishes, and plush grey carpet floors. The sleek white marble bathrooms add a touch of sophistication to the sleeping quarters. On one side of the apartment, discover a double bedroom with an ensuite shower room, featuring large floor-to-ceiling windows on two sides. Adjacent to it, two well-appointed twin rooms share a stylish en-suite shower room. On the other side, a guest shower room paves the way to a spacious master bedroom, complete with ample storage, an en-suite shower room boasting twin sinks, and large floor-to-ceiling windows flooding the space with light. The carpeted floor, coupled with statement art, creates a cosy and contemporary vibe. Down the hallway, you'll find another bedroom with an en-suite shower room and twin sinks, as well as a generously sized double bed with a walk-in wardrobe and a TV. Read More