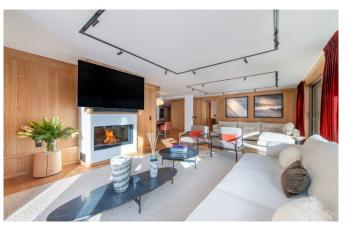

#### 10 Guests • 5 Bedrooms • 245 m² / 2637 ft

This is a beautiful apartment in Courchevel 1850 that accommodates up to 10 guests across five bedrooms. Ideally situated, this property boasts one of the village's most prime positions, offering breathtaking views of the slopes. An elevator effortlessly whisks you directly up to the spacious apartment, where the sleeping quarters are thoughtfully divided into two sections, flanking the inviting living space. The pristine kitchen showcases sleek grey wrap-around countertops and wood furnishings. In the living area, an expansive L-shaped sofa invites relaxation, while plush seating near the fireplace offers a cosy retreat. Floor-to-ceiling windows in the living area open up to a spacious terrace with ample seating, perfect for soaking up the afternoon sun as you watch the skiers beyond.

The dining table, seating 10, provides an ideal setting for evenings of feasting with friends and family. For entertainment, the apartment features two TV rooms, along with plenty of cosy nooks where you can unwind after a day exploring Courchevel. Bright and modern, each bedroom exudes a sense of tranquility with its own colour palette, wood finishes, and plush grey carpet floors. The sleek white marble bathrooms add a touch of sophistication to the sleeping quarters. On one side of the apartment, discover a double bedroom with an ensuite shower room, featuring large floor-to-ceiling windows on two sides. Adjacent to it, two well-appointed twin rooms share a stylish en-suite shower room. On the other side, a guest shower room paves the way to a spacious master bedroom, complete with ample storage, an en-suite shower room boasting twin sinks, and large floor-to-ceiling windows flooding the space with light. The carpeted floor, coupled with statement art, creates a cosy and contemporary vibe. Down the hallway, you'll find another bedroom with an en-suite shower room and twin sinks, as well as a generously sized double bed with a walk-in wardrobe and a TV. Read More