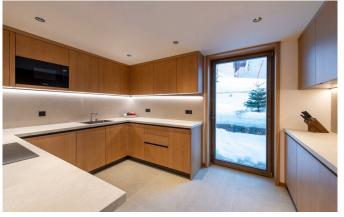

#### 10 Guests • 5 Bedrooms • 245 m² / 2637 ft

This is a beautiful apartment in Courchevel 1850 that accommodates up to 10 guests across five bedrooms. Ideally situated, this property boasts one of the village's most prime positions, offering breathtaking views of the slopes. An elevator effortlessly whisks you directly up to the spacious apartment, where the sleeping quarters are thoughtfully divided into two sections, flanking the inviting living space. The pristine kitchen showcases sleek grey wrap-around countertops and wood furnishings. In the living area, an expansive L-shaped sofa invites relaxation, while plush seating near the fireplace offers a cosy retreat. Floor-to-ceiling windows in the living area open up to a spacious terrace with ample seating, perfect for soaking up the afternoon sun as you watch the skiers beyond.