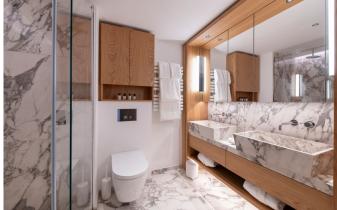

The dining table, seating 10, provides an ideal setting for evenings of feasting with friends and family. For entertainment, the apartment features two TV rooms, along with plenty of cosy nooks where you can unwind after a day exploring Courchevel. Bright and modern, each bedroom exudes a sense of tranquility with its own colour palette, wood finishes, and plush grey carpet floors. The sleek white marble bathrooms add a touch of sophistication to the sleeping quarters. On one side of the apartment, discover a double bedroom with an ensuite shower room, featuring large floor-to-ceiling windows on two sides. Adjacent to it, two well-appointed twin rooms share a stylish en-suite shower room. On the other side, a guest shower room paves the way to a spacious master bedroom, complete with ample storage, an en-suite shower room boasting twin sinks, and large floor-to-ceiling windows flooding the space with light. The carpeted floor, coupled with statement art, creates a cosy and contemporary vibe. Down the hallway, you'll find another bedroom with an en-suite shower room and twin sinks, as well as a generously sized double bed with a walk-in wardrobe and a TV. Read More