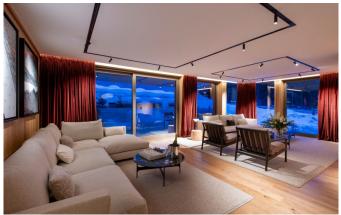

#### 10 Guests • 5 Bedrooms • 245 m² / 2637 ft

This is a beautiful apartment in Courchevel 1850 that accommodates up to 10 guests across five bedrooms. Ideally situated, this property boasts one of the village's most prime positions, offering breathtaking views of the slopes. An elevator effortlessly whisks you directly up to the spacious apartment, where the sleeping quarters are thoughtfully divided into two sections, flanking the inviting living space. The pristine kitchen showcases sleek grey wrap-around countertops and wood furnishings. In the living area, an expansive L-shaped sofa invites relaxation, while plush seating near the fireplace offers a cosy retreat. Floor-to-ceiling windows in the living area open up to a spacious terrace with ample seating, perfect for soaking up the afternoon sun as you watch the skiers beyond.

The dining table, seating 10, provides an ideal setting for evenings of feasting with friends and family. For entertainment, the apartment features two TV rooms, along with plenty of cosy nooks where you can unwind after a day exploring Courchevel. Bright and modern, each bedroom exudes a sense of tranquility with its own colour palette, wood finishes, and plush grey carpet floors. The sleek white marble bathrooms add a touch of sophistication to the sleeping quarters. On one side of the apartment, discover a double bedroom with an ensuite shower room, featuring large floor-to-ceiling windows on two sides. Adjacent to it, two well-appointed twin rooms share a stylish en-suite shower room. On the other side, a guest shower room paves the way to a spacious master bedroom, complete with ample storage, an en-suite shower room boasting twin sinks, and large floor-to-ceiling windows flooding the space with light. The carpeted floor, coupled with statement art, creates a cosy and contemporary vibe. Down the hallway, you'll find another bedroom with an en-suite shower room and twin sinks, as well as a generously sized double bed with a walk-in wardrobe and a TV. Read More