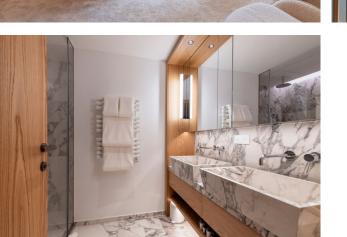

The dining table, seating 10, provides an ideal setting for evenings of feasting with friends and family. For entertainment, the apartment features two TV rooms, along with plenty of cosy nooks where you can unwind after a day exploring Courchevel. Bright and modern, each bedroom exudes a sense of tranquility with its own colour palette, wood finishes, and plush grey carpet floors. The sleek white marble bathrooms add a touch of sophistication to the sleeping quarters. On one side of the apartment, discover a double bedroom with an ensuite shower room, featuring large floor-to-ceiling windows on two sides. Adjacent to it, two well-appointed twin rooms share a stylish en-suite shower room. On the other side, a guest shower room paves the way to a spacious master bedroom, complete with ample storage, an en-suite shower room boasting twin sinks, and large floor-to-ceiling windows flooding the space with light. The carpeted floor, coupled with statement art, creates a cosy and contemporary vibe. Down the hallway, you'll find another bedroom with an en-suite shower room and twin sinks, as well as a generously sized double bed with a walk-in wardrobe and a TV. Read More