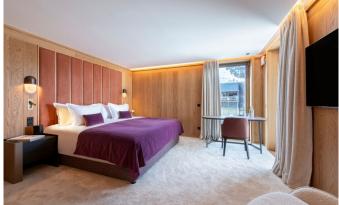

The dining table, seating 10, provides an ideal setting for evenings of feasting with friends and family. For entertainment, the apartment features two TV rooms, along with plenty of cosy nooks where you can unwind after a day exploring Courchevel. Bright and modern, each bedroom exudes a sense of tranquility with its own colour palette, wood finishes, and plush grey carpet floors. The sleek white marble bathrooms add a touch of sophistication to the sleeping quarters. On one side of the apartment, discover a double bedroom with an ensuite shower room, featuring large floor-to-ceiling windows on two sides. Adjacent to it, two well-appointed twin rooms share a stylish en-suite shower room. On the other side, a guest shower room paves the way to a spacious master bedroom, complete with ample storage, an en-suite shower room boasting twin sinks, and large floor-to-ceiling windows flooding the space with light. The carpeted floor, coupled with statement art, creates a cosy and contemporary vibe. Down the hallway, you'll find another bedroom with an en-suite shower room and twin sinks, as well as a generously sized double bed with a walk-in wardrobe and a TV. Read More

## LAYOUT

First Floor:

Open plan living and dining room Kitchen 1 Master bedroom (en-suite shower room, TV, desk area) 1 Double bedroom (en-suite shower room) 1 Double bedroom (en-suite shower room) 1 Twin bedroom (shared en-suite shower room) 1 Twin bedroom (shared en-suite shower room) 1 TV room