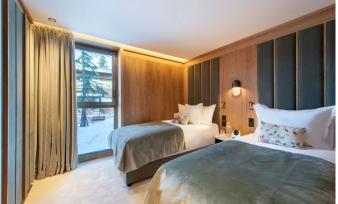

The dining table, seating 10, provides an ideal setting for evenings of feasting with friends and family. For entertainment, the apartment features two TV rooms, along with plenty of cosy nooks where you can unwind after a day exploring Courchevel. Bright and modern, each bedroom exudes a sense of tranquility with its own colour palette, wood finishes, and plush grey carpet floors. The sleek white marble bathrooms add a touch of sophistication to the sleeping quarters. On one side of the apartment, discover a double bedroom with an ensuite shower room, featuring large floor-to-ceiling windows on two sides. Adjacent to it, two well-appointed twin rooms share a stylish en-suite shower room. On the other side, a guest shower room paves the way to a spacious master bedroom, complete with ample storage, an en-suite shower room boasting twin sinks, and large floor-to-ceiling windows flooding the space with light. The carpeted floor, coupled with statement art, creates a cosy and contemporary vibe. Down the hallway, you'll find another bedroom with an en-suite shower room and twin sinks, as well as a generously sized double bed with a walk-in wardrobe and a TV. Read More

## LAYOUT

First Floor:

Open plan living and dining room Kitchen 1 Master bedroom (en-suite shower room, TV, desk area) 1 Double bedroom (en-suite shower room) 1 Double bedroom (en-suite shower room) 1 Twin bedroom (shared en-suite shower room) 1 Twin bedroom (shared en-suite shower room) 1 TV room