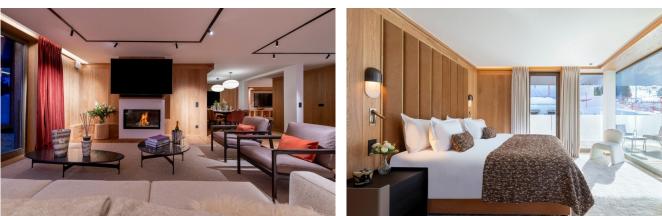

#### 10 Guests • 5 Bedrooms • 245 m² / 2637 ft

This is a beautiful apartment in Courchevel 1850 that accommodates up to 10 guests across five bedrooms. Ideally situated, this property boasts one of the village's most prime positions, offering breathtaking views of the slopes. An elevator effortlessly whisks you directly up to the spacious apartment, where the sleeping quarters are thoughtfully divided into two sections, flanking the inviting living space. The pristine kitchen showcases sleek grey wrap-around countertops and wood furnishings. In the living area, an expansive L-shaped sofa invites relaxation, while plush seating near the fireplace offers a cosy retreat. Floor-to-ceiling windows in the living area open up to a spacious terrace with ample seating, perfect for soaking up the afternoon sun as you watch the skiers beyond.

The dining table, seating 10, provides an ideal setting for evenings of feasting with friends and family. For entertainment, the apartment features two TV rooms, along with plenty of cosy nooks where you can unwind after a day exploring Courchevel. Bright and modern, each bedroom exudes a sense of tranquility with its own colour palette, wood finishes, and plush grey carpet floors. The sleek white marble bathrooms add a touch of sophistication to the sleeping quarters. On one side of the apartment, discover a double bedroom with an ensuite shower room, featuring large floor-to-ceiling windows on two sides. Adjacent to it, two well-appointed twin rooms share a stylish en-suite shower room. On the other side, a guest shower room paves the way to a spacious master bedroom, complete with ample storage, an en-suite shower room boasting twin sinks, and large floor-to-ceiling windows flooding the space with light. The carpeted floor, coupled with statement art, creates a cosy and contemporary vibe. Down the hallway, you'll find another bedroom with an en-suite shower room and twin sinks, as well as a generously sized double bed with a walk-in wardrobe and a TV. Read More