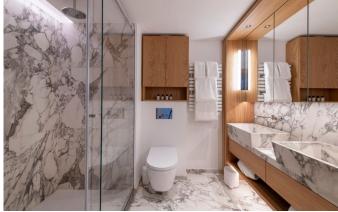

The dining table, seating 10, provides an ideal setting for evenings of feasting with friends and family. For entertainment, the apartment features two TV rooms, along with plenty of cosy nooks where you can unwind after a day exploring Courchevel. Bright and modern, each bedroom exudes a sense of tranquility with its own colour palette, wood finishes, and plush grey carpet floors. The sleek white marble bathrooms add a touch of sophistication to the sleeping quarters. On one side of the apartment, discover a double bedroom with an ensuite shower room, featuring large floor-to-ceiling windows on two sides. Adjacent to it, two well-appointed twin rooms share a stylish en-suite shower room. On the other side, a guest shower room paves the way to a spacious master bedroom, complete with ample storage, an en-suite shower room boasting twin sinks, and large floor-to-ceiling windows flooding the space with light. The carpeted floor, coupled with statement art, creates a cosy and contemporary vibe. Down the hallway, you'll find another bedroom with an en-suite shower room and twin sinks, as well as a generously sized double bed with a walk-in wardrobe and a TV. Read More