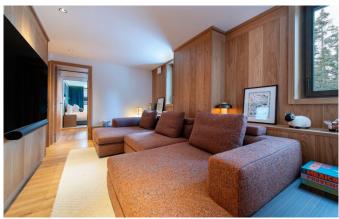

#### 10 Guests • 5 Bedrooms • 245 m² / 2637 ft

This is a beautiful apartment in Courchevel 1850 that accommodates up to 10 guests across five bedrooms. Ideally situated, this property boasts one of the village's most prime positions, offering breathtaking views of the slopes. An elevator effortlessly whisks you directly up to the spacious apartment, where the sleeping quarters are thoughtfully divided into two sections, flanking the inviting living space. The pristine kitchen showcases sleek grey wrap-around countertops and wood furnishings. In the living area, an expansive L-shaped sofa invites relaxation, while plush seating near the fireplace offers a cosy retreat. Floor-to-ceiling windows in the living area open up to a spacious terrace with ample seating, perfect for soaking up the afternoon sun as you watch the skiers beyond.

The dining table, seating 10, provides an ideal setting for evenings of feasting with friends and family. For entertainment, the apartment features two TV rooms, along with plenty of cosy nooks where you can unwind after a day exploring Courchevel. Bright and modern, each bedroom exudes a sense of tranquility with its own colour palette, wood finishes, and plush grey carpet floors. The sleek white marble bathrooms add a touch of sophistication to the sleeping quarters. On one side of the apartment, discover a double bedroom with an ensuite shower room, featuring large floor-to-ceiling windows on two sides. Adjacent to it, two well-appointed twin rooms share a stylish en-suite shower room. On the other side, a guest shower room paves the way to a spacious master bedroom, complete with ample storage, an en-suite shower room boasting twin sinks, and large floor-to-ceiling windows flooding the space with light. The carpeted floor, coupled with statement art, creates a cosy and contemporary vibe. Down the hallway, you'll find another bedroom with an en-suite shower room and twin sinks, as well as a generously sized double bed with a walk-in wardrobe and a TV. Read More