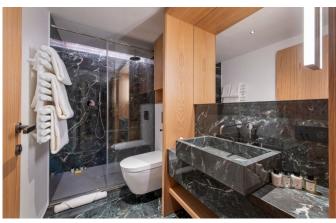

The dining table, seating 10, provides an ideal setting for evenings of feasting with friends and family. For entertainment, the apartment features two TV rooms, along with plenty of cosy nooks where you can unwind after a day exploring Courchevel. Bright and modern, each bedroom exudes a sense of tranquility with its own colour palette, wood finishes, and plush grey carpet floors. The sleek white marble bathrooms add a touch of sophistication to the sleeping quarters. On one side of the apartment, discover a double bedroom with an ensuite shower room, featuring large floor-to-ceiling windows on two sides. Adjacent to it, two well-appointed twin rooms share a stylish en-suite shower room. On the other side, a guest shower room paves the way to a spacious master bedroom, complete with ample storage, an en-suite shower room boasting twin sinks, and large floor-to-ceiling windows flooding the space with light. The carpeted floor, coupled with statement art, creates a cosy and contemporary vibe. Down the hallway, you'll find another bedroom with an en-suite shower room and twin sinks, as well as a generously sized double bed with a walk-in wardrobe and a TV. Read More