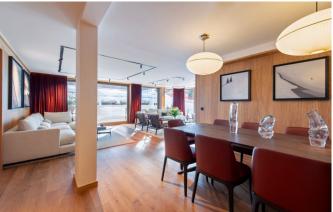

The dining table, seating 10, provides an ideal setting for evenings of feasting with friends and family. For entertainment, the apartment features two TV rooms, along with plenty of cosy nooks where you can unwind after a day exploring Courchevel. Bright and modern, each bedroom exudes a sense of tranquility with its own colour palette, wood finishes, and plush grey carpet floors. The sleek white marble bathrooms add a touch of sophistication to the sleeping quarters. On one side of the apartment, discover a double bedroom with an ensuite shower room, featuring large floor-to-ceiling windows on two sides. Adjacent to it, two well-appointed twin rooms share a stylish en-suite shower room. On the other side, a guest shower room paves the way to a spacious master bedroom, complete with ample storage, an en-suite shower room boasting twin sinks, and large floor-to-ceiling windows flooding the space with light. The carpeted floor, coupled with statement art, creates a cosy and contemporary vibe. Down the hallway, you'll find another bedroom with an en-suite shower room and twin sinks, as well as a generously sized double bed with a walk-in wardrobe and a TV. Read More