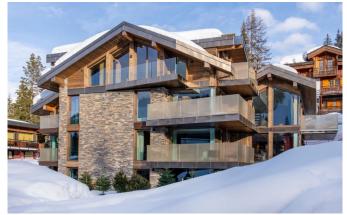

# **COURCHEVEL-039**

From: €25,000/Week

An exquisite combination of elegance and comfort

#### 10 Guests • 5 Bedrooms • 245 m² / 2637 ft

This is a beautiful apartment in Courchevel 1850 that accommodates up to 10 guests across five bedrooms. Ideally situated, this property boasts one of the village's most prime positions, offering breathtaking views of the slopes. An elevator effortlessly whisks you directly up to the spacious apartment, where the sleeping quarters are thoughtfully divided into two sections, flanking the inviting living space. The pristine kitchen showcases sleek grey wrap-around countertops and wood furnishings. In the living area, an expansive L-shaped sofa invites relaxation, while plush seating near the fireplace offers a cosy retreat. Floor-to-ceiling windows in the living area open up to a spacious terrace with ample seating, perfect for soaking up the afternoon sun as you watch the skiers beyond.