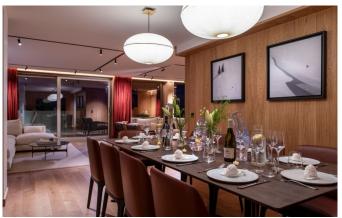

The dining table, seating 10, provides an ideal setting for evenings of feasting with friends and family. For entertainment, the apartment features two TV rooms, along with plenty of cosy nooks where you can unwind after a day exploring Courchevel. Bright and modern, each bedroom exudes a sense of tranquility with its own colour palette, wood finishes, and plush grey carpet floors. The sleek white marble bathrooms add a touch of sophistication to the sleeping quarters. On one side of the apartment, discover a double bedroom with an ensuite shower room, featuring large floor-to-ceiling windows on two sides. Adjacent to it, two well-appointed twin rooms share a stylish en-suite shower room. On the other side, a guest shower room paves the way to a spacious master bedroom, complete with ample storage, an en-suite shower room boasting twin sinks, and large floor-to-ceiling windows flooding the space with light. The carpeted floor, coupled with statement art, creates a cosy and contemporary vibe. Down the hallway, you'll find another bedroom with an en-suite shower room and twin sinks, as well as a generously sized double bed with a walk-in wardrobe and a TV. Read More