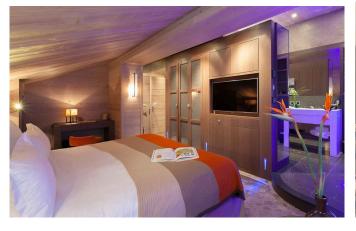

COURCHEVEL-050 From: upon request

An exquisite Penthouse occupying the top floor of a 5\* hotel in Courchevel

6-8 Guests • 4 Bedrooms • 300 m² / 3229 ft

This apartment is a rare gem, a 300m2 Penthouse, occupying the entire fourth floor of a 5\* Luxury Private Hotel right in the centre of Courchevel 1850 and on the slopes. The apartment boasts one of the best views in the resort, overlooking the slopes where many prestigious, international downhill competitions take place. The Penthouse features four en-suite bedrooms (including the 44m2 master bedroom & its spacious bathroom & dressing room), an exceptional south facing living room overlooking the ski slopes with a fireplace, a large welcoming dining room (also south facing), a personal mini spa with its own massage treatment room and steam room, a professional kitchen and a wine cellar. Like the stone the Emerald apartment promotes peaceful dreams, you are sure to unwind and relax during your time here. It's an ideal property for families with children too, with its own playroom, as well as a swimming pool in the hotel's Spa, and all the help on hand you need from the attentive staff and 24/7 butler service. This really is a property that offers the best of both worlds – luxury hotel service in your very own spacious Penthouse in the heart of Courchevel 1850.