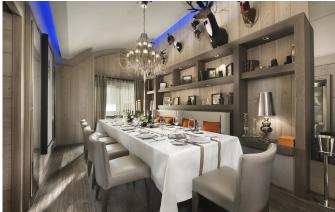

COURCHEVEL-050 From: upon request

An exquisite Penthouse occupying the top floor of a 5\* hotel in Courchevel

6-8 Guests • 4 Bedrooms • 300 m² / 3229 ft

This apartment is a rare gem, a 300m2 Penthouse, occupying the entire fourth floor of a 5\* Luxury Private Hotel right in the centre of Courchevel 1850 and on the slopes. The apartment boasts one of the best views in the resort, overlooking the slopes where many prestigious, international downhill competitions take place. The Penthouse features four en-suite bedrooms (including the 44m2 master bedroom & its spacious bathroom & dressing room), an exceptional south facing living room overlooking the ski slopes with a fireplace, a large welcoming dining room (also south facing), a personal mini spa with its own massage treatment room and steam room, a professional kitchen and a wine cellar. Like the stone the Emerald apartment promotes peaceful dreams, you are sure to unwind and relax during your time here. It's an ideal property for families with children too, with its own playroom, as well as a swimming pool in the hotel's Spa, and all the help on hand you need from the attentive staff and 24/7 butler service. This really is a property that offers the best of both worlds – luxury hotel service in your very own spacious Penthouse in the heart of Courchevel 1850.