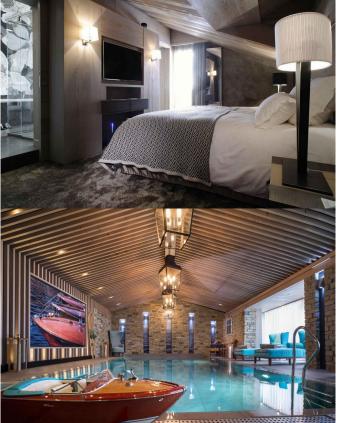

COURCHEVEL-050 From: upon request

An exquisite Penthouse occupying the top floor of a 5\* hotel in Courchevel

6-8 Guests • 4 Bedrooms • 300 m² / 3229 ft

This apartment is a rare gem, a 300m2 Penthouse, occupying the entire fourth floor of a 5\* Luxury Private Hotel right in the centre of Courchevel 1850 and on the slopes. The apartment boasts one of the best views in the resort, overlooking the slopes where many prestigious, international downhill competitions take place. The Penthouse features four en-suite bedrooms (including the 44m2 master bedroom & its spacious bathroom & dressing room), an exceptional south facing living room overlooking the ski slopes with a fireplace, a large welcoming dining room (also south facing), a personal mini spa with its own massage treatment room and steam room, a professional kitchen and a wine cellar. Like the stone the Emerald apartment promotes peaceful dreams, you are sure to unwind and relax during your time here. It's an ideal property for families with children too, with its own playroom, as well as a swimming pool in the hotel's Spa, and all the help on hand you need from the attentive staff and 24/7 butler service. This really is a property that offers the best of both worlds – luxury hotel service in your very own spacious Penthouse in the heart of Courchevel 1850.

• Swimming Pool

• Wellness spa

• Wine cellar