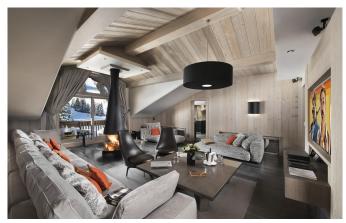

COURCHEVEL-050 From: upon request

An exquisite Penthouse occupying the top floor of a 5\* hotel in Courchevel

6-8 Guests • 4 Bedrooms • 300 m² / 3229 ft

This apartment is a rare gem, a 300m2 Penthouse, occupying the entire fourth floor of a 5\* Luxury Private Hotel right in the centre of Courchevel 1850 and on the slopes. The apartment boasts one of the best views in the resort, overlooking the slopes where many prestigious, international downhill competitions take place. The Penthouse features four en-suite bedrooms (including the 44m2 master bedroom & its spacious bathroom & dressing room), an exceptional south facing living room overlooking the ski slopes with a fireplace, a large welcoming dining room (also south facing), a personal mini spa with its own massage treatment room and steam room, a professional kitchen and a wine cellar. Like the stone the Emerald apartment promotes peaceful dreams, you are sure to unwind and relax during your time here. It's an ideal property for families with children too, with its own playroom, as well as a swimming pool in the hotel's Spa, and all the help on hand you need from the attentive staff and 24/7 butler service. This really is a property that offers the best of both worlds – luxury hotel service in your very own spacious Penthouse in the heart of Courchevel 1850.