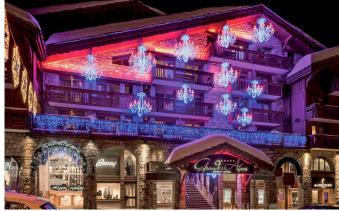

COURCHEVEL-050 From: upon request

An exquisite Penthouse occupying the top floor of a 5\* hotel in Courchevel

6-8 Guests • 4 Bedrooms • 300 m² / 3229 ft

This apartment is a rare gem, a 300m2 Penthouse, occupying the entire fourth floor of a 5\* Luxury Private Hotel right in the centre of Courchevel 1850 and on the slopes. The apartment boasts one of the best views in the resort, overlooking the slopes where many prestigious, international downhill competitions take place. The Penthouse features four en-suite bedrooms (including the 44m2 master bedroom & its spacious bathroom & dressing room), an exceptional south facing living room overlooking the ski slopes with a fireplace, a large welcoming dining room (also south facing), a personal mini spa with its own massage treatment room and steam room, a professional kitchen and a wine cellar. Like the stone the Emerald apartment promotes peaceful dreams, you are sure to unwind and relax during your time here. It's an ideal property for families with children too, with its own playroom, as well as a swimming pool in the hotel's Spa, and all the help on hand you need from the attentive staff and 24/7 butler service. This really is a property that offers the best of both worlds – luxury hotel service in your very own spacious Penthouse in the heart of Courchevel 1850.