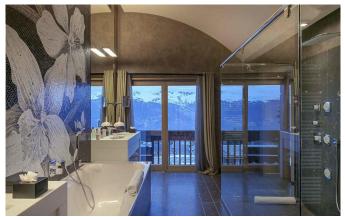

COURCHEVEL-050 From: upon request

An exquisite Penthouse occupying the top floor of a 5\* hotel in Courchevel

6-8 Guests • 4 Bedrooms • 300 m² / 3229 ft

This apartment is a rare gem, a 300m2 Penthouse, occupying the entire fourth floor of a 5\* Luxury Private Hotel right in the centre of Courchevel 1850 and on the slopes. The apartment boasts one of the best views in the resort, overlooking the slopes where many prestigious, international downhill competitions take place. The Penthouse features four en-suite bedrooms (including the 44m2 master bedroom & its spacious bathroom & dressing room), an exceptional south facing living room overlooking the ski slopes with a fireplace, a large welcoming dining room (also south facing), a personal mini spa with its own massage treatment room and steam room, a professional kitchen and a wine cellar. Like the stone the Emerald apartment promotes peaceful dreams, you are sure to unwind and relax during your time here. It's an ideal property for families with children too, with its own playroom, as well as a swimming pool in the hotel's Spa, and all the help on hand you need from the attentive staff and 24/7 butler service. This really is a property that offers the best of both worlds – luxury hotel service in your very own spacious Penthouse in the heart of Courchevel 1850.

## **FACILITIES**

• Child friendly

• Hammam / Steam room

• Kid's playroom

• Lift

• Massage room

• Ski in/out

• South facing terrace / balconies