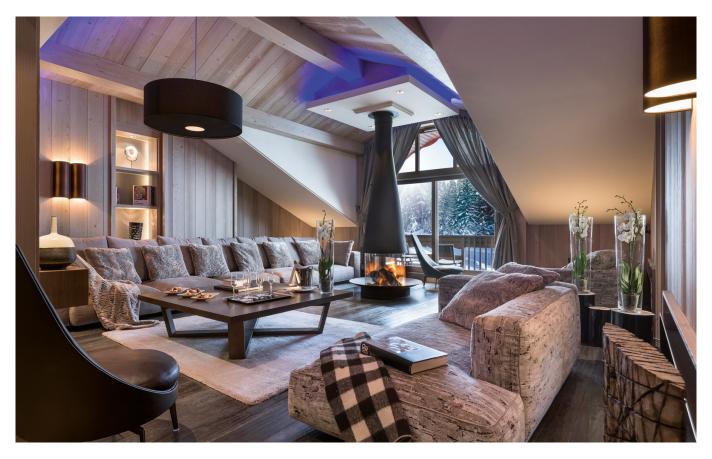

COURCHEVEL-050 From: upon request

An exquisite Penthouse occupying the top floor of a 5\* hotel in Courchevel

6-8 Guests • 4 Bedrooms • 300 m² / 3229 ft

This apartment is a rare gem, a 300m2 Penthouse, occupying the entire fourth floor of a 5\* Luxury Private Hotel right in the centre of Courchevel 1850 and on the slopes. The apartment boasts one of the best views in the resort, overlooking the slopes where many prestigious, international downhill competitions take place. The Penthouse features four en-suite bedrooms (including the 44m2 master bedroom & its spacious bathroom & dressing room), an exceptional south facing living room overlooking the ski slopes with a fireplace, a large welcoming dining room (also south facing), a personal mini spa with its own massage treatment room and steam room, a professional kitchen and a wine cellar. Like the stone the Emerald apartment promotes peaceful dreams, you are sure to unwind and relax during your time here. It's an ideal property for families with children too, with its own playroom, as well as a swimming pool in the hotel's Spa, and all the help on hand you need from the attentive staff and 24/7 butler service. This really is a property that offers the best of both worlds – luxury hotel service in your very own spacious Penthouse in the heart of Courchevel 1850.