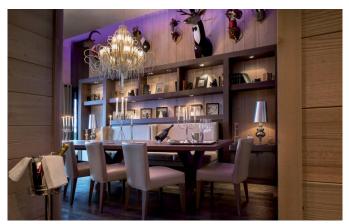

COURCHEVEL-050 From: upon request

An exquisite Penthouse occupying the top floor of a 5\* hotel in Courchevel

6-8 Guests • 4 Bedrooms • 300 m² / 3229 ft

This apartment is a rare gem, a 300m2 Penthouse, occupying the entire fourth floor of a 5\* Luxury Private Hotel right in the centre of Courchevel 1850 and on the slopes. The apartment boasts one of the best views in the resort, overlooking the slopes where many prestigious, international downhill competitions take place. The Penthouse features four en-suite bedrooms (including the 44m2 master bedroom & its spacious bathroom & dressing room), an exceptional south facing living room overlooking the ski slopes with a fireplace, a large welcoming dining room (also south facing), a personal mini spa with its own massage treatment room and steam room, a professional kitchen and a wine cellar. Like the stone the Emerald apartment promotes peaceful dreams, you are sure to unwind and relax during your time here. It's an ideal property for families with children too, with its own playroom, as well as a swimming pool in the hotel's Spa, and all the help on hand you need from the attentive staff and 24/7 butler service. This really is a property that offers the best of both worlds – luxury hotel service in your very own spacious Penthouse in the heart of Courchevel 1850.