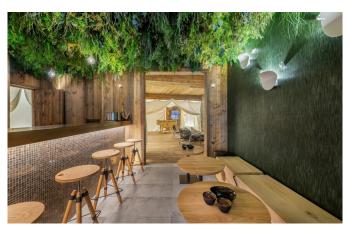

COURCHEVEL-089 From: €145,000/Week

Elegant Top-Quality ski Chalet in Courchevel 1850

12-14 Guests • 7 Bedrooms • 830 m² / 8934 ft

A beautiful 7-bedroom chalet nestled between the snowy mountains in the heart of Courchevel 1850, France. The chalet Les Bruxellois benefits from a top location, close to all restaurants and further amenities, but most importantly to the slopes and ski lifts. With a surface area spanning 837 sqm, perfectly layed out over 5 levels, the property can comfortably accommodate 12 adults and 2 children. Ideal for family vacations or friends trips, the chalet offers 6 sizeable double bedrooms with all their own en suite bathrooms, as well as a fun children's bedroom with bunk beds. The property perfectly fuses a typical alpine exterior, with a contemporary ambiance and decorative interior. The ground floor offers a bright living room with a fully equipped kitchen and dining room with a balcony. Chalet Les Bruxellois benefits from a huge wellness area including a gym, a relaxation area with a massage room, a beautiful spa area with swimming pool, sauna, hammam and Nordic bath, as well as an amazing games room with billiards, table football, an Air Hockey table and a bar. A highlight of this property is the countless windows and outdoor areas that offer you an unmatched view of nature and surrounding peaks in both the winter and summer months. Located in the heart of Courchevel 1850, just 250m from the resort centre and aound 100m from the slopes, this beautiful chalet is suitable for both skiers and non-skiers alike. The Plantrey ski lift is just 200m from the chalet giving easy access to the extensive Three Valleys ski area.

## **FACILITIES**

- Bar area
- Child friendly
- Close proximity to slopes
- Double height sitting room
- Fireplace
- Games room
- Garage Parking

- Gym
- Hammam / Steam room
- Indoor Jacuzzi / hot tub
- Laundry room
- Library
- Lift
- Massage room
- Outdoor Jacuzzi / hot tub