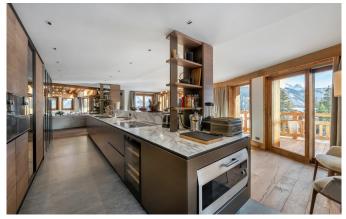

COURCHEVEL-089 From: €145,000/Week

Elegant Top-Quality ski Chalet in Courchevel 1850

12-14 Guests • 7 Bedrooms • 830 m² / 8934 ft

A beautiful 7-bedroom chalet nestled between the snowy mountains in the heart of Courchevel 1850, France. The chalet Les Bruxellois benefits from a top location, close to all restaurants and further amenities, but most importantly to the slopes and ski lifts. With a surface area spanning 837 sqm, perfectly layed out over 5 levels, the property can comfortably accommodate 12 adults and 2 children. Ideal for family vacations or friends trips, the chalet offers 6 sizeable double bedrooms with all their own en suite bathrooms, as well as a fun children's bedroom with bunk beds. The property perfectly fuses a typical alpine exterior, with a contemporary ambiance and decorative interior. The ground floor offers a bright living room with a fully equipped kitchen and dining room with a balcony. Chalet Les Bruxellois benefits from a huge wellness area including a gym, a relaxation area with a massage room, a beautiful spa area with swimming pool, sauna, hammam and Nordic bath, as well as an amazing games room with billiards, table football, an Air Hockey table and a bar. A highlight of this property is the countless windows and outdoor areas that offer you an unmatched view of nature and surrounding peaks in both the winter and summer months. Located in the heart of Courchevel 1850, just 250m from the resort centre and aound 100m from the slopes, this beautiful chalet is suitable for both skiers and non-skiers alike. The Plantrey ski lift is just 200m from the chalet giving easy access to the extensive Three Valleys ski area.