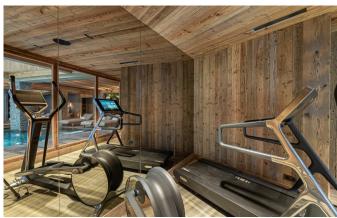

COURCHEVEL-089 From: €145,000/Week

Elegant Top-Quality ski Chalet in Courchevel 1850

12-14 Guests • 7 Bedrooms • 830 m² / 8934 ft

A beautiful 7-bedroom chalet nestled between the snowy mountains in the heart of Courchevel 1850, France. The chalet Les Bruxellois benefits from a top location, close to all restaurants and further amenities, but most importantly to the slopes and ski lifts. With a surface area spanning 837 sqm, perfectly layed out over 5 levels, the property can comfortably accommodate 12 adults and 2 children. Ideal for family vacations or friends trips, the chalet offers 6 sizeable double bedrooms with all their own en suite bathrooms, as well as a fun children's bedroom with bunk beds. The property perfectly fuses a typical alpine exterior, with a contemporary ambiance and decorative interior. The ground floor offers a bright living room with a fully equipped kitchen and dining room with a balcony. Chalet Les Bruxellois benefits from a huge wellness area including a gym, a relaxation area with a massage room, a beautiful spa area with swimming pool, sauna, hammam and Nordic bath, as well as an amazing games room with billiards, table football, an Air Hockey table and a bar. A highlight of this property is the countless windows and outdoor areas that offer you an unmatched view of nature and surrounding peaks in both the winter and summer months. Located in the heart of Courchevel 1850, just 250m from the resort centre and aound 100m from the slopes, this beautiful chalet is suitable for both skiers and non-skiers alike. The Plantrey ski lift is just 200m from the chalet giving easy access to the extensive Three Valleys ski area.

## **FACILITIES**

- Bar area
- Child friendly
- Close proximity to slopes
- Double height sitting room
- Fireplace
- Games room
- Garage Parking

- Gym
- Hammam / Steam room
- Indoor Jacuzzi / hot tub
- Laundry room
- Library
- Lift
- Massage room
- Outdoor Jacuzzi / hot tub