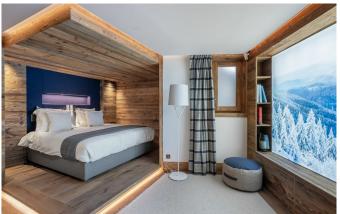

COURCHEVEL-089 From: €145,000/Week

Elegant Top-Quality ski Chalet in Courchevel 1850

12-14 Guests • 7 Bedrooms • 830 m² / 8934 ft

A beautiful 7-bedroom chalet nestled between the snowy mountains in the heart of Courchevel 1850, France. The chalet Les Bruxellois benefits from a top location, close to all restaurants and further amenities, but most importantly to the slopes and ski lifts. With a surface area spanning 837 sqm, perfectly layed out over 5 levels, the property can comfortably accommodate 12 adults and 2 children. Ideal for family vacations or friends trips, the chalet offers 6 sizeable double bedrooms with all their own en suite bathrooms, as well as a fun children's bedroom with bunk beds. The property perfectly fuses a typical alpine exterior, with a contemporary ambiance and decorative interior. The ground floor offers a bright living room with a fully equipped kitchen and dining room with a balcony. Chalet Les Bruxellois benefits from a huge wellness area including a gym, a relaxation area with a massage room, a beautiful spa area with swimming pool, sauna, hammam and Nordic bath, as well as an amazing games room with billiards, table football, an Air Hockey table and a bar. A highlight of this property is the countless windows and outdoor areas that offer you an unmatched view of nature and surrounding peaks in both the winter and summer months. Located in the heart of Courchevel 1850, just 250m from the resort centre and aound 100m from the slopes, this beautiful chalet is suitable for both skiers and non-skiers alike. The Plantrey ski lift is just 200m from the chalet giving easy access to the extensive Three Valleys ski area.