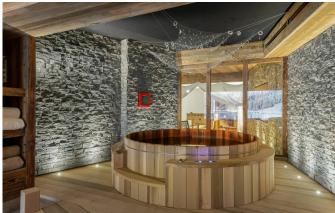

COURCHEVEL-089 From: €145,000/Week

Elegant Top-Quality ski Chalet in Courchevel 1850

12-14 Guests • 7 Bedrooms • 830 m² / 8934 ft

A beautiful 7-bedroom chalet nestled between the snowy mountains in the heart of Courchevel 1850, France. The chalet Les Bruxellois benefits from a top location, close to all restaurants and further amenities, but most importantly to the slopes and ski lifts. With a surface area spanning 837 sqm, perfectly layed out over 5 levels, the property can comfortably accommodate 12 adults and 2 children. Ideal for family vacations or friends trips, the chalet offers 6 sizeable double bedrooms with all their own en suite bathrooms, as well as a fun children's bedroom with bunk beds. The property perfectly fuses a typical alpine exterior, with a contemporary ambiance and decorative interior. The ground floor offers a bright living room with a fully equipped kitchen and dining room with a balcony. Chalet Les Bruxellois benefits from a huge wellness area including a gym, a relaxation area with a massage room, a beautiful spa area with swimming pool, sauna, hammam and Nordic bath, as well as an amazing games room with billiards, table football, an Air Hockey table and a bar. A highlight of this property is the countless windows and outdoor areas that offer you an unmatched view of nature and surrounding peaks in both the winter and summer months. Located in the heart of Courchevel 1850, just 250m from the resort centre and aound 100m from the slopes, this beautiful chalet is suitable for both skiers and non-skiers alike. The Plantrey ski lift is just 200m from the chalet giving easy access to the extensive Three Valleys ski area.

- Relaxation area
- Sauna
- Ski & boot room
- Swimming Pool
- Terrace / balconies
- Wellness spa
- Wooden outdoor hot tub