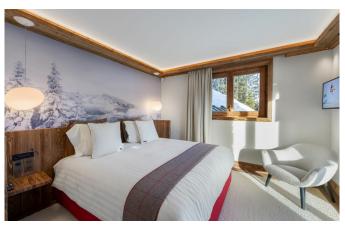

COURCHEVEL-089 From: €145,000/Week

Elegant Top-Quality ski Chalet in Courchevel 1850

12-14 Guests • 7 Bedrooms • 830 m² / 8934 ft

A beautiful 7-bedroom chalet nestled between the snowy mountains in the heart of Courchevel 1850, France. The chalet Les Bruxellois benefits from a top location, close to all restaurants and further amenities, but most importantly to the slopes and ski lifts. With a surface area spanning 837 sqm, perfectly layed out over 5 levels, the property can comfortably accommodate 12 adults and 2 children. Ideal for family vacations or friends trips, the chalet offers 6 sizeable double bedrooms with all their own en suite bathrooms, as well as a fun children's bedroom with bunk beds. The property perfectly fuses a typical alpine exterior, with a contemporary ambiance and decorative interior. The ground floor offers a bright living room with a fully equipped kitchen and dining room with a balcony. Chalet Les Bruxellois benefits from a huge wellness area including a gym, a relaxation area with a massage room, a beautiful spa area with swimming pool, sauna, hammam and Nordic bath, as well as an amazing games room with billiards, table football, an Air Hockey table and a bar. A highlight of this property is the countless windows and outdoor areas that offer you an unmatched view of nature and surrounding peaks in both the winter and summer months. Located in the heart of Courchevel 1850, just 250m from the resort centre and aound 100m from the slopes, this beautiful chalet is suitable for both skiers and non-skiers alike. The Plantrey ski lift is just 200m from the chalet giving easy access to the extensive Three Valleys ski area.