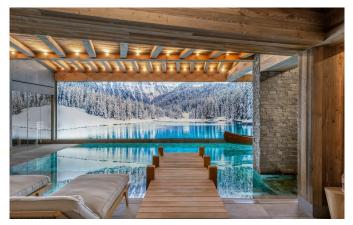

COURCHEVEL-089 From: €145,000/Week

Elegant Top-Quality ski Chalet in Courchevel 1850

12-14 Guests • 7 Bedrooms • 830 m² / 8934 ft

A beautiful 7-bedroom chalet nestled between the snowy mountains in the heart of Courchevel 1850, France. The chalet Les Bruxellois benefits from a top location, close to all restaurants and further amenities, but most importantly to the slopes and ski lifts. With a surface area spanning 837 sqm, perfectly layed out over 5 levels, the property can comfortably accommodate 12 adults and 2 children. Ideal for family vacations or friends trips, the chalet offers 6 sizeable double bedrooms with all their own en suite bathrooms, as well as a fun children's bedroom with bunk beds. The property perfectly fuses a typical alpine exterior, with a contemporary ambiance and decorative interior. The ground floor offers a bright living room with a fully equipped kitchen and dining room with a balcony. Chalet Les Bruxellois benefits from a huge wellness area including a gym, a relaxation area with a massage room, a beautiful spa area with swimming pool, sauna, hammam and Nordic bath, as well as an amazing games room with billiards, table football, an Air Hockey table and a bar. A highlight of this property is the countless windows and outdoor areas that offer you an unmatched view of nature and surrounding peaks in both the winter and summer months. Located in the heart of Courchevel 1850, just 250m from the resort centre and aound 100m from the slopes, this beautiful chalet is suitable for both skiers and non-skiers alike. The Plantrey ski lift is just 200m from the chalet giving easy access to the extensive Three Valleys ski area.

- Relaxation area
- Sauna
- Ski & boot room
- Swimming Pool
- Terrace / balconies
- Wellness spa
- Wooden outdoor hot tub