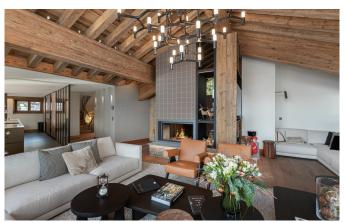

COURCHEVEL-089 From: €145,000/Week

Elegant Top-Quality ski Chalet in Courchevel 1850

12-14 Guests • 7 Bedrooms • 830 m² / 8934 ft

A beautiful 7-bedroom chalet nestled between the snowy mountains in the heart of Courchevel 1850, France. The chalet Les Bruxellois benefits from a top location, close to all restaurants and further amenities, but most importantly to the slopes and ski lifts. With a surface area spanning 837 sqm, perfectly layed out over 5 levels, the property can comfortably accommodate 12 adults and 2 children. Ideal for family vacations or friends trips, the chalet offers 6 sizeable double bedrooms with all their own en suite bathrooms, as well as a fun children's bedroom with bunk beds. The property perfectly fuses a typical alpine exterior, with a contemporary ambiance and decorative interior. The ground floor offers a bright living room with a fully equipped kitchen and dining room with a balcony. Chalet Les Bruxellois benefits from a huge wellness area including a gym, a relaxation area with a massage room, a beautiful spa area with swimming pool, sauna, hammam and Nordic bath, as well as an amazing games room with billiards, table football, an Air Hockey table and a bar. A highlight of this property is the countless windows and outdoor areas that offer you an unmatched view of nature and surrounding peaks in both the winter and summer months. Located in the heart of Courchevel 1850, just 250m from the resort centre and aound 100m from the slopes, this beautiful chalet is suitable for both skiers and non-skiers alike. The Plantrey ski lift is just 200m from the chalet giving easy access to the extensive Three Valleys ski area.

## **FACILITIES**

- Bar area
- Child friendly
- Close proximity to slopes
- Double height sitting room
- Fireplace
- Games room
- Garage Parking

- Gym
- Hammam / Steam room
- Indoor Jacuzzi / hot tub
- Laundry room
- Library
- Lift
- Massage room
- Outdoor Jacuzzi / hot tub