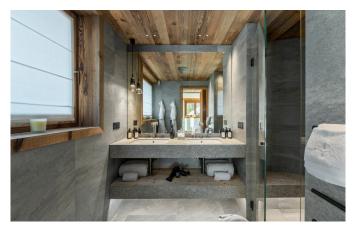

COURCHEVEL-089 From: €145,000/Week

Elegant Top-Quality ski Chalet in Courchevel 1850

12-14 Guests • 7 Bedrooms • 830 m² / 8934 ft

A beautiful 7-bedroom chalet nestled between the snowy mountains in the heart of Courchevel 1850, France. The chalet Les Bruxellois benefits from a top location, close to all restaurants and further amenities, but most importantly to the slopes and ski lifts. With a surface area spanning 837 sqm, perfectly layed out over 5 levels, the property can comfortably accommodate 12 adults and 2 children. Ideal for family vacations or friends trips, the chalet offers 6 sizeable double bedrooms with all their own en suite bathrooms, as well as a fun children's bedroom with bunk beds. The property perfectly fuses a typical alpine exterior, with a contemporary ambiance and decorative interior. The ground floor offers a bright living room with a fully equipped kitchen and dining room with a balcony. Chalet Les Bruxellois benefits from a huge wellness area including a gym, a relaxation area with a massage room, a beautiful spa area with swimming pool, sauna, hammam and Nordic bath, as well as an amazing games room with billiards, table football, an Air Hockey table and a bar. A highlight of this property is the countless windows and outdoor areas that offer you an unmatched view of nature and surrounding peaks in both the winter and summer months. Located in the heart of Courchevel 1850, just 250m from the resort centre and aound 100m from the slopes, this beautiful chalet is suitable for both skiers and non-skiers alike. The Plantrey ski lift is just 200m from the chalet giving easy access to the extensive Three Valleys ski area.