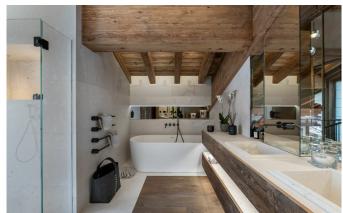

COURCHEVEL-089 From: €145,000/Week

Elegant Top-Quality ski Chalet in Courchevel 1850

12-14 Guests • 7 Bedrooms • 830 m² / 8934 ft

A beautiful 7-bedroom chalet nestled between the snowy mountains in the heart of Courchevel 1850, France. The chalet Les Bruxellois benefits from a top location, close to all restaurants and further amenities, but most importantly to the slopes and ski lifts. With a surface area spanning 837 sqm, perfectly layed out over 5 levels, the property can comfortably accommodate 12 adults and 2 children. Ideal for family vacations or friends trips, the chalet offers 6 sizeable double bedrooms with all their own en suite bathrooms, as well as a fun children's bedroom with bunk beds. The property perfectly fuses a typical alpine exterior, with a contemporary ambiance and decorative interior. The ground floor offers a bright living room with a fully equipped kitchen and dining room with a balcony. Chalet Les Bruxellois benefits from a huge wellness area including a gym, a relaxation area with a massage room, a beautiful spa area with swimming pool, sauna, hammam and Nordic bath, as well as an amazing games room with billiards, table football, an Air Hockey table and a bar. A highlight of this property is the countless windows and outdoor areas that offer you an unmatched view of nature and surrounding peaks in both the winter and summer months. Located in the heart of Courchevel 1850, just 250m from the resort centre and aound 100m from the slopes, this beautiful chalet is suitable for both skiers and non-skiers alike. The Plantrey ski lift is just 200m from the chalet giving easy access to the extensive Three Valleys ski area.