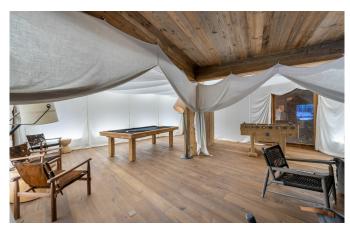

COURCHEVEL-089 From: €145,000/Week

Elegant Top-Quality ski Chalet in Courchevel 1850

12-14 Guests • 7 Bedrooms • 830 m² / 8934 ft

A beautiful 7-bedroom chalet nestled between the snowy mountains in the heart of Courchevel 1850, France. The chalet Les Bruxellois benefits from a top location, close to all restaurants and further amenities, but most importantly to the slopes and ski lifts. With a surface area spanning 837 sqm, perfectly layed out over 5 levels, the property can comfortably accommodate 12 adults and 2 children. Ideal for family vacations or friends trips, the chalet offers 6 sizeable double bedrooms with all their own en suite bathrooms, as well as a fun children's bedroom with bunk beds. The property perfectly fuses a typical alpine exterior, with a contemporary ambiance and decorative interior. The ground floor offers a bright living room with a fully equipped kitchen and dining room with a balcony. Chalet Les Bruxellois benefits from a huge wellness area including a gym, a relaxation area with a massage room, a beautiful spa area with swimming pool, sauna, hammam and Nordic bath, as well as an amazing games room with billiards, table football, an Air Hockey table and a bar. A highlight of this property is the countless windows and outdoor areas that offer you an unmatched view of nature and surrounding peaks in both the winter and summer months. Located in the heart of Courchevel 1850, just 250m from the resort centre and aound 100m from the slopes, this beautiful chalet is suitable for both skiers and non-skiers alike. The Plantrey ski lift is just 200m from the chalet giving easy access to the extensive Three Valleys ski area.

## **FACILITIES**

- Bar area
- Child friendly
- Close proximity to slopes
- Double height sitting room
- Fireplace
- Games room
- Garage Parking

- Gym
- Hammam / Steam room
- Indoor Jacuzzi / hot tub
- Laundry room
- Library
- Lift
- Massage room
- Outdoor Jacuzzi / hot tub