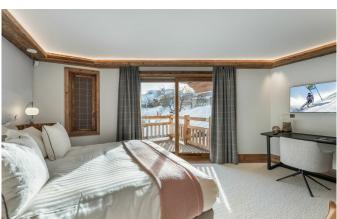

COURCHEVEL-089 From: €145,000/Week

Elegant Top-Quality ski Chalet in Courchevel 1850

12-14 Guests • 7 Bedrooms • 830 m² / 8934 ft

A beautiful 7-bedroom chalet nestled between the snowy mountains in the heart of Courchevel 1850, France. The chalet Les Bruxellois benefits from a top location, close to all restaurants and further amenities, but most importantly to the slopes and ski lifts. With a surface area spanning 837 sqm, perfectly layed out over 5 levels, the property can comfortably accommodate 12 adults and 2 children. Ideal for family vacations or friends trips, the chalet offers 6 sizeable double bedrooms with all their own en suite bathrooms, as well as a fun children's bedroom with bunk beds. The property perfectly fuses a typical alpine exterior, with a contemporary ambiance and decorative interior. The ground floor offers a bright living room with a fully equipped kitchen and dining room with a balcony. Chalet Les Bruxellois benefits from a huge wellness area including a gym, a relaxation area with a massage room, a beautiful spa area with swimming pool, sauna, hammam and Nordic bath, as well as an amazing games room with billiards, table football, an Air Hockey table and a bar. A highlight of this property is the countless windows and outdoor areas that offer you an unmatched view of nature and surrounding peaks in both the winter and summer months. Located in the heart of Courchevel 1850, just 250m from the resort centre and aound 100m from the slopes, this beautiful chalet is suitable for both skiers and non-skiers alike. The Plantrey ski lift is just 200m from the chalet giving easy access to the extensive Three Valleys ski area.