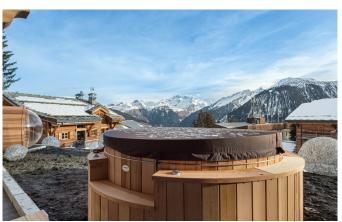

- Relaxation area
- Sauna
- Ski & boot room
- Swimming Pool
- Terrace / balconies
- Wellness spa
- Wooden outdoor hot tub