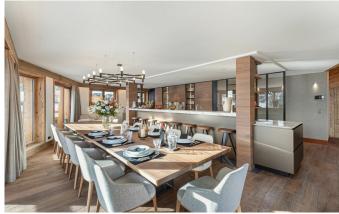

COURCHEVEL-089 From: €145,000/Week

Elegant Top-Quality ski Chalet in Courchevel 1850

12-14 Guests • 7 Bedrooms • 830 m² / 8934 ft

A beautiful 7-bedroom chalet nestled between the snowy mountains in the heart of Courchevel 1850, France. The chalet Les Bruxellois benefits from a top location, close to all restaurants and further amenities, but most importantly to the slopes and ski lifts. With a surface area spanning 837 sqm, perfectly layed out over 5 levels, the property can comfortably accommodate 12 adults and 2 children. Ideal for family vacations or friends trips, the chalet offers 6 sizeable double bedrooms with all their own en suite bathrooms, as well as a fun children's bedroom with bunk beds. The property perfectly fuses a typical alpine exterior, with a contemporary ambiance and decorative interior. The ground floor offers a bright living room with a fully equipped kitchen and dining room with a balcony. Chalet Les Bruxellois benefits from a huge wellness area including a gym, a relaxation area with a massage room, a beautiful spa area with swimming pool, sauna, hammam and Nordic bath, as well as an amazing games room with billiards, table football, an Air Hockey table and a bar. A highlight of this property is the countless windows and outdoor areas that offer you an unmatched view of nature and surrounding peaks in both the winter and summer months. Located in the heart of Courchevel 1850, just 250m from the resort centre and aound 100m from the slopes, this beautiful chalet is suitable for both skiers and non-skiers alike. The Plantrey ski lift is just 200m from the chalet giving easy access to the extensive Three Valleys ski area.