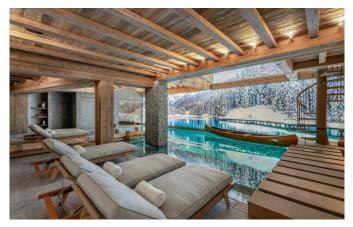

COURCHEVEL-089 From: €145,000/Week

Elegant Top-Quality ski Chalet in Courchevel 1850

12-14 Guests • 7 Bedrooms • 830 m² / 8934 ft

A beautiful 7-bedroom chalet nestled between the snowy mountains in the heart of Courchevel 1850, France. The chalet Les Bruxellois benefits from a top location, close to all restaurants and further amenities, but most importantly to the slopes and ski lifts. With a surface area spanning 837 sqm, perfectly layed out over 5 levels, the property can comfortably accommodate 12 adults and 2 children. Ideal for family vacations or friends trips, the chalet offers 6 sizeable double bedrooms with all their own en suite bathrooms, as well as a fun children's bedroom with bunk beds. The property perfectly fuses a typical alpine exterior, with a contemporary ambiance and decorative interior. The ground floor offers a bright living room with a fully equipped kitchen and dining room with a balcony. Chalet Les Bruxellois benefits from a huge wellness area including a gym, a relaxation area with a massage room, a beautiful spa area with swimming pool, sauna, hammam and Nordic bath, as well as an amazing games room with billiards, table football, an Air Hockey table and a bar. A highlight of this property is the countless windows and outdoor areas that offer you an unmatched view of nature and surrounding peaks in both the winter and summer months. Located in the heart of Courchevel 1850, just 250m from the resort centre and aound 100m from the slopes, this beautiful chalet is suitable for both skiers and non-skiers alike. The Plantrey ski lift is just 200m from the chalet giving easy access to the extensive Three Valleys ski area.

- Relaxation area
- Sauna
- Ski & boot room
- Swimming Pool
- Terrace / balconies
- Wellness spa
- Wooden outdoor hot tub