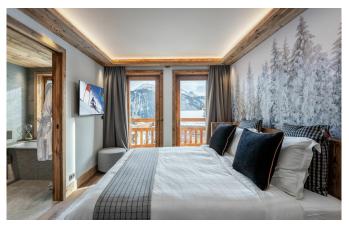

COURCHEVEL-089 From: €145,000/Week

Elegant Top-Quality ski Chalet in Courchevel 1850

12-14 Guests • 7 Bedrooms • 830 m² / 8934 ft

A beautiful 7-bedroom chalet nestled between the snowy mountains in the heart of Courchevel 1850, France. The chalet Les Bruxellois benefits from a top location, close to all restaurants and further amenities, but most importantly to the slopes and ski lifts. With a surface area spanning 837 sqm, perfectly layed out over 5 levels, the property can comfortably accommodate 12 adults and 2 children. Ideal for family vacations or friends trips, the chalet offers 6 sizeable double bedrooms with all their own en suite bathrooms, as well as a fun children's bedroom with bunk beds. The property perfectly fuses a typical alpine exterior, with a contemporary ambiance and decorative interior. The ground floor offers a bright living room with a fully equipped kitchen and dining room with a balcony. Chalet Les Bruxellois benefits from a huge wellness area including a gym, a relaxation area with a massage room, a beautiful spa area with swimming pool, sauna, hammam and Nordic bath, as well as an amazing games room with billiards, table football, an Air Hockey table and a bar. A highlight of this property is the countless windows and outdoor areas that offer you an unmatched view of nature and surrounding peaks in both the winter and summer months. Located in the heart of Courchevel 1850, just 250m from the resort centre and aound 100m from the slopes, this beautiful chalet is suitable for both skiers and non-skiers alike. The Plantrey ski lift is just 200m from the chalet giving easy access to the extensive Three Valleys ski area.