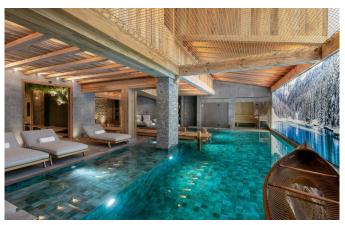

COURCHEVEL-089 From: €145,000/Week

Elegant Top-Quality ski Chalet in Courchevel 1850

12-14 Guests • 7 Bedrooms • 830 m² / 8934 ft

A beautiful 7-bedroom chalet nestled between the snowy mountains in the heart of Courchevel 1850, France. The chalet Les Bruxellois benefits from a top location, close to all restaurants and further amenities, but most importantly to the slopes and ski lifts. With a surface area spanning 837 sqm, perfectly layed out over 5 levels, the property can comfortably accommodate 12 adults and 2 children. Ideal for family vacations or friends trips, the chalet offers 6 sizeable double bedrooms with all their own en suite bathrooms, as well as a fun children's bedroom with bunk beds. The property perfectly fuses a typical alpine exterior, with a contemporary ambiance and decorative interior. The ground floor offers a bright living room with a fully equipped kitchen and dining room with a balcony. Chalet Les Bruxellois benefits from a huge wellness area including a gym, a relaxation area with a massage room, a beautiful spa area with swimming pool, sauna, hammam and Nordic bath, as well as an amazing games room with billiards, table football, an Air Hockey table and a bar. A highlight of this property is the countless windows and outdoor areas that offer you an unmatched view of nature and surrounding peaks in both the winter and summer months. Located in the heart of Courchevel 1850, just 250m from the resort centre and aound 100m from the slopes, this beautiful chalet is suitable for both skiers and non-skiers alike. The Plantrey ski lift is just 200m from the chalet giving easy access to the extensive Three Valleys ski area.

- Relaxation area
- Sauna
- Ski & boot room
- Swimming Pool
- Terrace / balconies
- Wellness spa
- Wooden outdoor hot tub