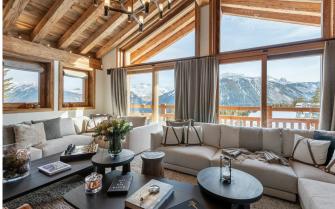

COURCHEVEL-089 From: €145,000/Week

Elegant Top-Quality ski Chalet in Courchevel 1850

12-14 Guests • 7 Bedrooms • 830 m² / 8934 ft

A beautiful 7-bedroom chalet nestled between the snowy mountains in the heart of Courchevel 1850, France. The chalet Les Bruxellois benefits from a top location, close to all restaurants and further amenities, but most importantly to the slopes and ski lifts. With a surface area spanning 837 sqm, perfectly layed out over 5 levels, the property can comfortably accommodate 12 adults and 2 children. Ideal for family vacations or friends trips, the chalet offers 6 sizeable double bedrooms with all their own en suite bathrooms, as well as a fun children's bedroom with bunk beds. The property perfectly fuses a typical alpine exterior, with a contemporary ambiance and decorative interior. The ground floor offers a bright living room with a fully equipped kitchen and dining room with a balcony. Chalet Les Bruxellois benefits from a huge wellness area including a gym, a relaxation area with a massage room, a beautiful spa area with swimming pool, sauna, hammam and Nordic bath, as well as an amazing games room with billiards, table football, an Air Hockey table and a bar. A highlight of this property is the countless windows and outdoor areas that offer you an unmatched view of nature and surrounding peaks in both the winter and summer months. Located in the heart of Courchevel 1850, just 250m from the resort centre and aound 100m from the slopes, this beautiful chalet is suitable for both skiers and non-skiers alike. The Plantrey ski lift is just 200m from the chalet giving easy access to the extensive Three Valleys ski area.