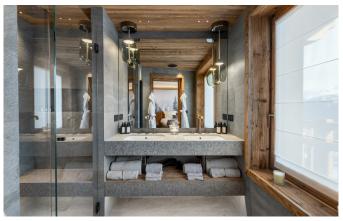

COURCHEVEL-089 From: €145,000/Week

Elegant Top-Quality ski Chalet in Courchevel 1850

12-14 Guests • 7 Bedrooms • 830 m² / 8934 ft

A beautiful 7-bedroom chalet nestled between the snowy mountains in the heart of Courchevel 1850, France. The chalet Les Bruxellois benefits from a top location, close to all restaurants and further amenities, but most importantly to the slopes and ski lifts. With a surface area spanning 837 sqm, perfectly layed out over 5 levels, the property can comfortably accommodate 12 adults and 2 children. Ideal for family vacations or friends trips, the chalet offers 6 sizeable double bedrooms with all their own en suite bathrooms, as well as a fun children's bedroom with bunk beds. The property perfectly fuses a typical alpine exterior, with a contemporary ambiance and decorative interior. The ground floor offers a bright living room with a fully equipped kitchen and dining room with a balcony. Chalet Les Bruxellois benefits from a huge wellness area including a gym, a relaxation area with a massage room, a beautiful spa area with swimming pool, sauna, hammam and Nordic bath, as well as an amazing games room with billiards, table football, an Air Hockey table and a bar. A highlight of this property is the countless windows and outdoor areas that offer you an unmatched view of nature and surrounding peaks in both the winter and summer months. Located in the heart of Courchevel 1850, just 250m from the resort centre and aound 100m from the slopes, this beautiful chalet is suitable for both skiers and non-skiers alike. The Plantrey ski lift is just 200m from the chalet giving easy access to the extensive Three Valleys ski area.