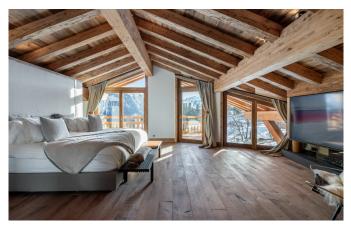

COURCHEVEL-089 From: €145,000/Week

Elegant Top-Quality ski Chalet in Courchevel 1850

12-14 Guests • 7 Bedrooms • 830 m² / 8934 ft

A beautiful 7-bedroom chalet nestled between the snowy mountains in the heart of Courchevel 1850, France. The chalet Les Bruxellois benefits from a top location, close to all restaurants and further amenities, but most importantly to the slopes and ski lifts. With a surface area spanning 837 sqm, perfectly layed out over 5 levels, the property can comfortably accommodate 12 adults and 2 children. Ideal for family vacations or friends trips, the chalet offers 6 sizeable double bedrooms with all their own en suite bathrooms, as well as a fun children's bedroom with bunk beds. The property perfectly fuses a typical alpine exterior, with a contemporary ambiance and decorative interior. The ground floor offers a bright living room with a fully equipped kitchen and dining room with a balcony. Chalet Les Bruxellois benefits from a huge wellness area including a gym, a relaxation area with a massage room, a beautiful spa area with swimming pool, sauna, hammam and Nordic bath, as well as an amazing games room with billiards, table football, an Air Hockey table and a bar. A highlight of this property is the countless windows and outdoor areas that offer you an unmatched view of nature and surrounding peaks in both the winter and summer months. Located in the heart of Courchevel 1850, just 250m from the resort centre and aound 100m from the slopes, this beautiful chalet is suitable for both skiers and non-skiers alike. The Plantrey ski lift is just 200m from the chalet giving easy access to the extensive Three Valleys ski area.