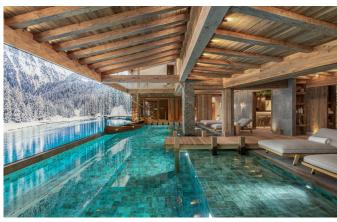

COURCHEVEL-089 From: €145,000/Week

Elegant Top-Quality ski Chalet in Courchevel 1850

12-14 Guests • 7 Bedrooms • 830 m² / 8934 ft

A beautiful 7-bedroom chalet nestled between the snowy mountains in the heart of Courchevel 1850, France. The chalet Les Bruxellois benefits from a top location, close to all restaurants and further amenities, but most importantly to the slopes and ski lifts. With a surface area spanning 837 sqm, perfectly layed out over 5 levels, the property can comfortably accommodate 12 adults and 2 children. Ideal for family vacations or friends trips, the chalet offers 6 sizeable double bedrooms with all their own en suite bathrooms, as well as a fun children's bedroom with bunk beds. The property perfectly fuses a typical alpine exterior, with a contemporary ambiance and decorative interior. The ground floor offers a bright living room with a fully equipped kitchen and dining room with a balcony. Chalet Les Bruxellois benefits from a huge wellness area including a gym, a relaxation area with a massage room, a beautiful spa area with swimming pool, sauna, hammam and Nordic bath, as well as an amazing games room with billiards, table football, an Air Hockey table and a bar. A highlight of this property is the countless windows and outdoor areas that offer you an unmatched view of nature and surrounding peaks in both the winter and summer months. Located in the heart of Courchevel 1850, just 250m from the resort centre and aound 100m from the slopes, this beautiful chalet is suitable for both skiers and non-skiers alike. The Plantrey ski lift is just 200m from the chalet giving easy access to the extensive Three Valleys ski area.

- Relaxation area
- Sauna
- Ski & boot room
- Swimming Pool
- Terrace / balconies
- Wellness spa
- Wooden outdoor hot tub