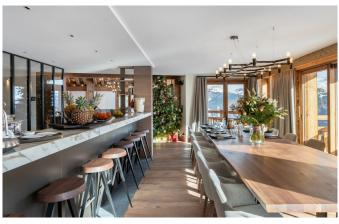

COURCHEVEL-089 From: €145,000/Week

Elegant Top-Quality ski Chalet in Courchevel 1850

12-14 Guests • 7 Bedrooms • 830 m² / 8934 ft

A beautiful 7-bedroom chalet nestled between the snowy mountains in the heart of Courchevel 1850, France. The chalet Les Bruxellois benefits from a top location, close to all restaurants and further amenities, but most importantly to the slopes and ski lifts. With a surface area spanning 837 sqm, perfectly layed out over 5 levels, the property can comfortably accommodate 12 adults and 2 children. Ideal for family vacations or friends trips, the chalet offers 6 sizeable double bedrooms with all their own en suite bathrooms, as well as a fun children's bedroom with bunk beds. The property perfectly fuses a typical alpine exterior, with a contemporary ambiance and decorative interior. The ground floor offers a bright living room with a fully equipped kitchen and dining room with a balcony. Chalet Les Bruxellois benefits from a huge wellness area including a gym, a relaxation area with a massage room, a beautiful spa area with swimming pool, sauna, hammam and Nordic bath, as well as an amazing games room with billiards, table football, an Air Hockey table and a bar. A highlight of this property is the countless windows and outdoor areas that offer you an unmatched view of nature and surrounding peaks in both the winter and summer months. Located in the heart of Courchevel 1850, just 250m from the resort centre and aound 100m from the slopes, this beautiful chalet is suitable for both skiers and non-skiers alike. The Plantrey ski lift is just 200m from the chalet giving easy access to the extensive Three Valleys ski area.