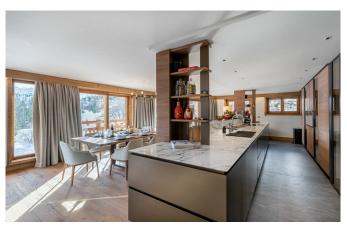

COURCHEVEL-089 From: €145,000/Week

Elegant Top-Quality ski Chalet in Courchevel 1850

12-14 Guests • 7 Bedrooms • 830 m² / 8934 ft

A beautiful 7-bedroom chalet nestled between the snowy mountains in the heart of Courchevel 1850, France. The chalet Les Bruxellois benefits from a top location, close to all restaurants and further amenities, but most importantly to the slopes and ski lifts. With a surface area spanning 837 sqm, perfectly layed out over 5 levels, the property can comfortably accommodate 12 adults and 2 children. Ideal for family vacations or friends trips, the chalet offers 6 sizeable double bedrooms with all their own en suite bathrooms, as well as a fun children's bedroom with bunk beds. The property perfectly fuses a typical alpine exterior, with a contemporary ambiance and decorative interior. The ground floor offers a bright living room with a fully equipped kitchen and dining room with a balcony. Chalet Les Bruxellois benefits from a huge wellness area including a gym, a relaxation area with a massage room, a beautiful spa area with swimming pool, sauna, hammam and Nordic bath, as well as an amazing games room with billiards, table football, an Air Hockey table and a bar. A highlight of this property is the countless windows and outdoor areas that offer you an unmatched view of nature and surrounding peaks in both the winter and summer months. Located in the heart of Courchevel 1850, just 250m from the resort centre and aound 100m from the slopes, this beautiful chalet is suitable for both skiers and non-skiers alike. The Plantrey ski lift is just 200m from the chalet giving easy access to the extensive Three Valleys ski area.