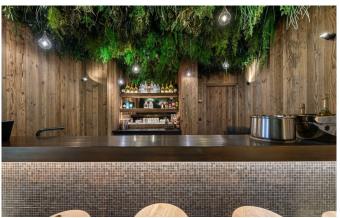

COURCHEVEL-089 From: €145,000/Week

Elegant Top-Quality ski Chalet in Courchevel 1850

12-14 Guests • 7 Bedrooms • 830 m² / 8934 ft

A beautiful 7-bedroom chalet nestled between the snowy mountains in the heart of Courchevel 1850, France. The chalet Les Bruxellois benefits from a top location, close to all restaurants and further amenities, but most importantly to the slopes and ski lifts. With a surface area spanning 837 sqm, perfectly layed out over 5 levels, the property can comfortably accommodate 12 adults and 2 children. Ideal for family vacations or friends trips, the chalet offers 6 sizeable double bedrooms with all their own en suite bathrooms, as well as a fun children's bedroom with bunk beds. The property perfectly fuses a typical alpine exterior, with a contemporary ambiance and decorative interior. The ground floor offers a bright living room with a fully equipped kitchen and dining room with a balcony. Chalet Les Bruxellois benefits from a huge wellness area including a gym, a relaxation area with a massage room, a beautiful spa area with swimming pool, sauna, hammam and Nordic bath, as well as an amazing games room with billiards, table football, an Air Hockey table and a bar. A highlight of this property is the countless windows and outdoor areas that offer you an unmatched view of nature and surrounding peaks in both the winter and summer months. Located in the heart of Courchevel 1850, just 250m from the resort centre and aound 100m from the slopes, this beautiful chalet is suitable for both skiers and non-skiers alike. The Plantrey ski lift is just 200m from the chalet giving easy access to the extensive Three Valleys ski area.

## **FACILITIES**

- Bar area
- Child friendly
- Close proximity to slopes
- Double height sitting room
- Fireplace
- Games room
- Garage Parking

- Gym
- Hammam / Steam room
- Indoor Jacuzzi / hot tub
- Laundry room
- Library
- Lift
- Massage room
- Outdoor Jacuzzi / hot tub