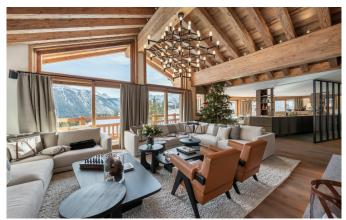

COURCHEVEL-089 From: €145,000/Week

Elegant Top-Quality ski Chalet in Courchevel 1850

12-14 Guests • 7 Bedrooms • 830 m² / 8934 ft

A beautiful 7-bedroom chalet nestled between the snowy mountains in the heart of Courchevel 1850, France. The chalet Les Bruxellois benefits from a top location, close to all restaurants and further amenities, but most importantly to the slopes and ski lifts. With a surface area spanning 837 sqm, perfectly layed out over 5 levels, the property can comfortably accommodate 12 adults and 2 children. Ideal for family vacations or friends trips, the chalet offers 6 sizeable double bedrooms with all their own en suite bathrooms, as well as a fun children's bedroom with bunk beds. The property perfectly fuses a typical alpine exterior, with a contemporary ambiance and decorative interior. The ground floor offers a bright living room with a fully equipped kitchen and dining room with a balcony. Chalet Les Bruxellois benefits from a huge wellness area including a gym, a relaxation area with a massage room, a beautiful spa area with swimming pool, sauna, hammam and Nordic bath, as well as an amazing games room with billiards, table football, an Air Hockey table and a bar. A highlight of this property is the countless windows and outdoor areas that offer you an unmatched view of nature and surrounding peaks in both the winter and summer months. Located in the heart of Courchevel 1850, just 250m from the resort centre and aound 100m from the slopes, this beautiful chalet is suitable for both skiers and non-skiers alike. The Plantrey ski lift is just 200m from the chalet giving easy access to the extensive Three Valleys ski area.