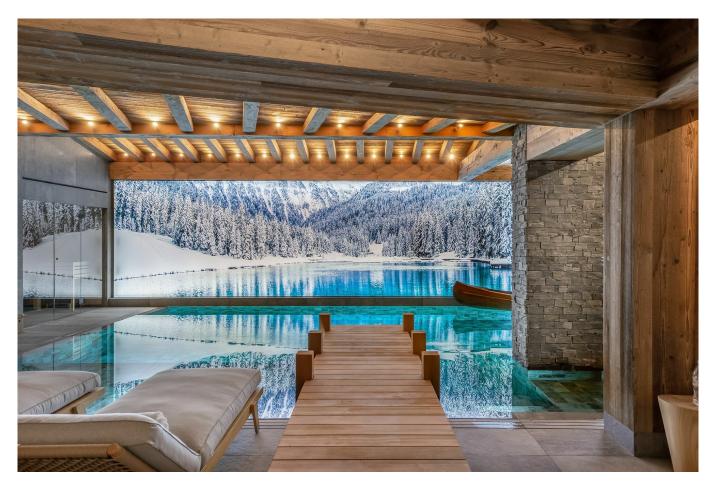

COURCHEVEL-089 From: €145,000/Week

Elegant Top-Quality ski Chalet in Courchevel 1850

12-14 Guests • 7 Bedrooms • 830 m² / 8934 ft

A beautiful 7-bedroom chalet nestled between the snowy mountains in the heart of Courchevel 1850, France. The chalet Les Bruxellois benefits from a top location, close to all restaurants and further amenities, but most importantly to the slopes and ski lifts. With a surface area spanning 837 sqm, perfectly layed out over 5 levels, the property can comfortably accommodate 12 adults and 2 children. Ideal for family vacations or friends trips, the chalet offers 6 sizeable double bedrooms with all their own en suite bathrooms, as well as a fun children's bedroom with bunk beds. The property perfectly fuses a typical alpine exterior, with a contemporary ambiance and decorative interior. The ground floor offers a bright living room with a fully equipped kitchen and dining room with a balcony. Chalet Les Bruxellois benefits from a huge wellness area including a gym, a relaxation area with a massage room, a beautiful spa area with swimming pool, sauna, hammam and Nordic bath, as well as an amazing games room with billiards, table football, an Air Hockey table and a bar. A highlight of this property is the countless windows and outdoor areas that offer you an unmatched view of nature and surrounding peaks in both the winter and summer months. Located in the heart of Courchevel 1850, just 250m from the resort centre and aound 100m from the slopes, this beautiful chalet is suitable for both skiers and non-skiers alike. The Plantrey ski lift is just 200m from the chalet giving easy access to the extensive Three Valleys ski area.

- Relaxation area
- Sauna
- Ski & boot room
- Swimming Pool
- Terrace / balconies
- Wellness spa
- Wooden outdoor hot tub