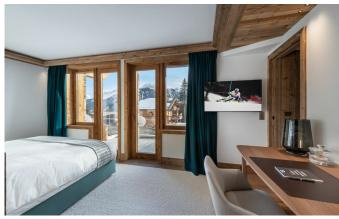

COURCHEVEL-089 From: €145,000/Week

Elegant Top-Quality ski Chalet in Courchevel 1850

12-14 Guests • 7 Bedrooms • 830 m² / 8934 ft

A beautiful 7-bedroom chalet nestled between the snowy mountains in the heart of Courchevel 1850, France. The chalet Les Bruxellois benefits from a top location, close to all restaurants and further amenities, but most importantly to the slopes and ski lifts. With a surface area spanning 837 sqm, perfectly layed out over 5 levels, the property can comfortably accommodate 12 adults and 2 children. Ideal for family vacations or friends trips, the chalet offers 6 sizeable double bedrooms with all their own en suite bathrooms, as well as a fun children's bedroom with bunk beds. The property perfectly fuses a typical alpine exterior, with a contemporary ambiance and decorative interior. The ground floor offers a bright living room with a fully equipped kitchen and dining room with a balcony. Chalet Les Bruxellois benefits from a huge wellness area including a gym, a relaxation area with a massage room, a beautiful spa area with swimming pool, sauna, hammam and Nordic bath, as well as an amazing games room with billiards, table football, an Air Hockey table and a bar. A highlight of this property is the countless windows and outdoor areas that offer you an unmatched view of nature and surrounding peaks in both the winter and summer months. Located in the heart of Courchevel 1850, just 250m from the resort centre and aound 100m from the slopes, this beautiful chalet is suitable for both skiers and non-skiers alike. The Plantrey ski lift is just 200m from the chalet giving easy access to the extensive Three Valleys ski area.