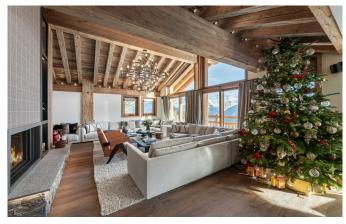

COURCHEVEL-089 From: €145,000/Week

Elegant Top-Quality ski Chalet in Courchevel 1850

12-14 Guests • 7 Bedrooms • 830 m² / 8934 ft

A beautiful 7-bedroom chalet nestled between the snowy mountains in the heart of Courchevel 1850, France. The chalet Les Bruxellois benefits from a top location, close to all restaurants and further amenities, but most importantly to the slopes and ski lifts. With a surface area spanning 837 sqm, perfectly layed out over 5 levels, the property can comfortably accommodate 12 adults and 2 children. Ideal for family vacations or friends trips, the chalet offers 6 sizeable double bedrooms with all their own en suite bathrooms, as well as a fun children's bedroom with bunk beds. The property perfectly fuses a typical alpine exterior, with a contemporary ambiance and decorative interior. The ground floor offers a bright living room with a fully equipped kitchen and dining room with a balcony. Chalet Les Bruxellois benefits from a huge wellness area including a gym, a relaxation area with a massage room, a beautiful spa area with swimming pool, sauna, hammam and Nordic bath, as well as an amazing games room with billiards, table football, an Air Hockey table and a bar. A highlight of this property is the countless windows and outdoor areas that offer you an unmatched view of nature and surrounding peaks in both the winter and summer months. Located in the heart of Courchevel 1850, just 250m from the resort centre and aound 100m from the slopes, this beautiful chalet is suitable for both skiers and non-skiers alike. The Plantrey ski lift is just 200m from the chalet giving easy access to the extensive Three Valleys ski area.

## **FACILITIES**

- Bar area
- Child friendly
- Close proximity to slopes
- Double height sitting room
- Fireplace
- Games room
- Garage Parking

- Gym
- Hammam / Steam room
- Indoor Jacuzzi / hot tub
- Laundry room
- Library
- Lift
- Massage room
- Outdoor Jacuzzi / hot tub