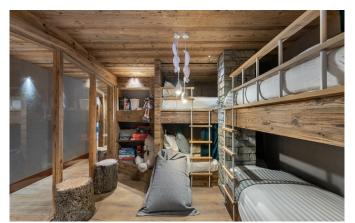

COURCHEVEL-089 From: €145,000/Week

Elegant Top-Quality ski Chalet in Courchevel 1850

12-14 Guests • 7 Bedrooms • 830 m² / 8934 ft

A beautiful 7-bedroom chalet nestled between the snowy mountains in the heart of Courchevel 1850, France. The chalet Les Bruxellois benefits from a top location, close to all restaurants and further amenities, but most importantly to the slopes and ski lifts. With a surface area spanning 837 sqm, perfectly layed out over 5 levels, the property can comfortably accommodate 12 adults and 2 children. Ideal for family vacations or friends trips, the chalet offers 6 sizeable double bedrooms with all their own en suite bathrooms, as well as a fun children's bedroom with bunk beds. The property perfectly fuses a typical alpine exterior, with a contemporary ambiance and decorative interior. The ground floor offers a bright living room with a fully equipped kitchen and dining room with a balcony. Chalet Les Bruxellois benefits from a huge wellness area including a gym, a relaxation area with a massage room, a beautiful spa area with swimming pool, sauna, hammam and Nordic bath, as well as an amazing games room with billiards, table football, an Air Hockey table and a bar. A highlight of this property is the countless windows and outdoor areas that offer you an unmatched view of nature and surrounding peaks in both the winter and summer months. Located in the heart of Courchevel 1850, just 250m from the resort centre and aound 100m from the slopes, this beautiful chalet is suitable for both skiers and non-skiers alike. The Plantrey ski lift is just 200m from the chalet giving easy access to the extensive Three Valleys ski area.