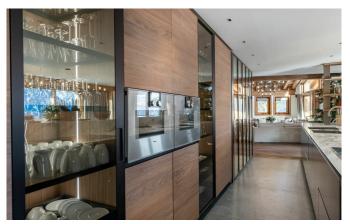

COURCHEVEL-089 From: €145,000/Week

Elegant Top-Quality ski Chalet in Courchevel 1850

12-14 Guests • 7 Bedrooms • 830 m² / 8934 ft

A beautiful 7-bedroom chalet nestled between the snowy mountains in the heart of Courchevel 1850, France. The chalet Les Bruxellois benefits from a top location, close to all restaurants and further amenities, but most importantly to the slopes and ski lifts. With a surface area spanning 837 sqm, perfectly layed out over 5 levels, the property can comfortably accommodate 12 adults and 2 children. Ideal for family vacations or friends trips, the chalet offers 6 sizeable double bedrooms with all their own en suite bathrooms, as well as a fun children's bedroom with bunk beds. The property perfectly fuses a typical alpine exterior, with a contemporary ambiance and decorative interior. The ground floor offers a bright living room with a fully equipped kitchen and dining room with a balcony. Chalet Les Bruxellois benefits from a huge wellness area including a gym, a relaxation area with a massage room, a beautiful spa area with swimming pool, sauna, hammam and Nordic bath, as well as an amazing games room with billiards, table football, an Air Hockey table and a bar. A highlight of this property is the countless windows and outdoor areas that offer you an unmatched view of nature and surrounding peaks in both the winter and summer months. Located in the heart of Courchevel 1850, just 250m from the resort centre and aound 100m from the slopes, this beautiful chalet is suitable for both skiers and non-skiers alike. The Plantrey ski lift is just 200m from the chalet giving easy access to the extensive Three Valleys ski area.