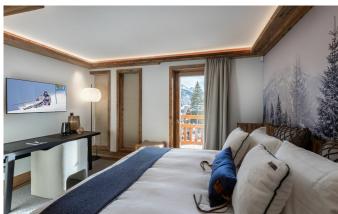

COURCHEVEL-089 From: €145,000/Week

Elegant Top-Quality ski Chalet in Courchevel 1850

12-14 Guests • 7 Bedrooms • 830 m² / 8934 ft

A beautiful 7-bedroom chalet nestled between the snowy mountains in the heart of Courchevel 1850, France. The chalet Les Bruxellois benefits from a top location, close to all restaurants and further amenities, but most importantly to the slopes and ski lifts. With a surface area spanning 837 sqm, perfectly layed out over 5 levels, the property can comfortably accommodate 12 adults and 2 children. Ideal for family vacations or friends trips, the chalet offers 6 sizeable double bedrooms with all their own en suite bathrooms, as well as a fun children's bedroom with bunk beds. The property perfectly fuses a typical alpine exterior, with a contemporary ambiance and decorative interior. The ground floor offers a bright living room with a fully equipped kitchen and dining room with a balcony. Chalet Les Bruxellois benefits from a huge wellness area including a gym, a relaxation area with a massage room, a beautiful spa area with swimming pool, sauna, hammam and Nordic bath, as well as an amazing games room with billiards, table football, an Air Hockey table and a bar. A highlight of this property is the countless windows and outdoor areas that offer you an unmatched view of nature and surrounding peaks in both the winter and summer months. Located in the heart of Courchevel 1850, just 250m from the resort centre and aound 100m from the slopes, this beautiful chalet is suitable for both skiers and non-skiers alike. The Plantrey ski lift is just 200m from the chalet giving easy access to the extensive Three Valleys ski area.