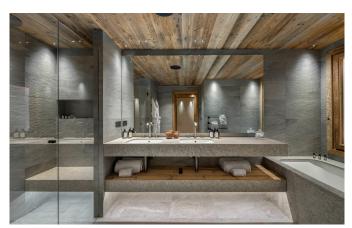

COURCHEVEL-089 From: €145,000/Week

Elegant Top-Quality ski Chalet in Courchevel 1850

12-14 Guests • 7 Bedrooms • 830 m² / 8934 ft

A beautiful 7-bedroom chalet nestled between the snowy mountains in the heart of Courchevel 1850, France. The chalet Les Bruxellois benefits from a top location, close to all restaurants and further amenities, but most importantly to the slopes and ski lifts. With a surface area spanning 837 sqm, perfectly layed out over 5 levels, the property can comfortably accommodate 12 adults and 2 children. Ideal for family vacations or friends trips, the chalet offers 6 sizeable double bedrooms with all their own en suite bathrooms, as well as a fun children's bedroom with bunk beds. The property perfectly fuses a typical alpine exterior, with a contemporary ambiance and decorative interior. The ground floor offers a bright living room with a fully equipped kitchen and dining room with a balcony. Chalet Les Bruxellois benefits from a huge wellness area including a gym, a relaxation area with a massage room, a beautiful spa area with swimming pool, sauna, hammam and Nordic bath, as well as an amazing games room with billiards, table football, an Air Hockey table and a bar. A highlight of this property is the countless windows and outdoor areas that offer you an unmatched view of nature and surrounding peaks in both the winter and summer months. Located in the heart of Courchevel 1850, just 250m from the resort centre and aound 100m from the slopes, this beautiful chalet is suitable for both skiers and non-skiers alike. The Plantrey ski lift is just 200m from the chalet giving easy access to the extensive Three Valleys ski area.