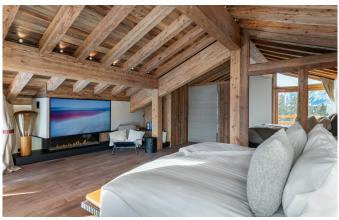

COURCHEVEL-089 From: €145,000/Week

Elegant Top-Quality ski Chalet in Courchevel 1850

12-14 Guests • 7 Bedrooms • 830 m² / 8934 ft

A beautiful 7-bedroom chalet nestled between the snowy mountains in the heart of Courchevel 1850, France. The chalet Les Bruxellois benefits from a top location, close to all restaurants and further amenities, but most importantly to the slopes and ski lifts. With a surface area spanning 837 sqm, perfectly layed out over 5 levels, the property can comfortably accommodate 12 adults and 2 children. Ideal for family vacations or friends trips, the chalet offers 6 sizeable double bedrooms with all their own en suite bathrooms, as well as a fun children's bedroom with bunk beds. The property perfectly fuses a typical alpine exterior, with a contemporary ambiance and decorative interior. The ground floor offers a bright living room with a fully equipped kitchen and dining room with a balcony. Chalet Les Bruxellois benefits from a huge wellness area including a gym, a relaxation area with a massage room, a beautiful spa area with swimming pool, sauna, hammam and Nordic bath, as well as an amazing games room with billiards, table football, an Air Hockey table and a bar. A highlight of this property is the countless windows and outdoor areas that offer you an unmatched view of nature and surrounding peaks in both the winter and summer months. Located in the heart of Courchevel 1850, just 250m from the resort centre and aound 100m from the slopes, this beautiful chalet is suitable for both skiers and non-skiers alike. The Plantrey ski lift is just 200m from the chalet giving easy access to the extensive Three Valleys ski area.