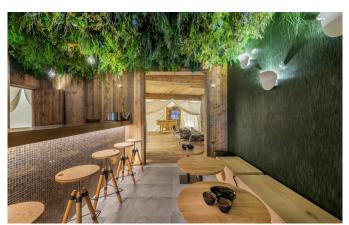

#### **FACILITIES**

- Bar area
- Child friendly
- Close proximity to slopes
- Double height sitting room
- Fireplace
- Games room
- Garage Parking

- Gym
- Hammam / Steam room
- Indoor Jacuzzi / hot tub
- Laundry room
- Library
- Lift
- Massage room
- Outdoor Jacuzzi / hot tub

- Relaxation area
- Sauna
- Ski & boot room
- Swimming Pool
- Terrace / balconies
- Wellness spa
- Wooden outdoor hot tub