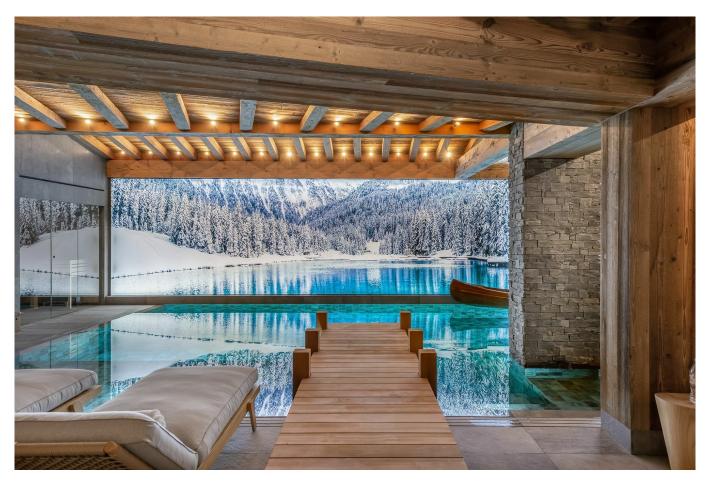

# COURCHEVEL-089 From: €145,000/Week

Elegant Top-Quality ski Chalet in Courchevel 1850

12-14 Guests • 7 Bedrooms • 830 m² / 8934 ft

Situated in Courchevel 1850, in the prestigious private hamlet of the "Chalets du Cachemire", this chalet is directly ski in/ski out on the popular green Bellecôte slope. The property is an ideal holiday address for a family with children with the several living areas and the spa/pool area. The character of the property is undoubtedly one of true Alpine charm with wooden beams, warm fabrics and colors and an elegant finish done by the English owners of the property. This modern alpine chalet underwent a recent €1 million renovation in 2019, increasing the size of the chalet and bringing you four floors of complete luxury. The chalet accommodates ten guests in a sumptuous double master suite, three double bedrooms, a large children's room which sleeps up to four children in gorgeous cabin bunk beds, and a smaller, windowless 10m² double room – perfect for nannies or staff, all with en-suites and/or Jacuzzi's. Part of the bunk bed room provides a fabulous lounge area with TV, perfect for children to relax and play. The spa features an indoor swimming pool with mood lighting system. A spacious massage treatment room, alongside a compact Hammam and Sauna is perfect for post-ski recovery. A pilates/yoga/stretching/workout area can be found on the mezzanine level above the pool.