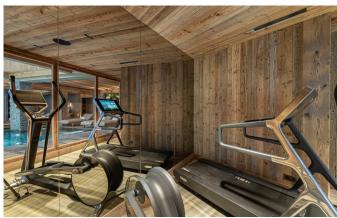

# COURCHEVEL-089 From: €145,000/Week

Elegant Top-Quality ski Chalet in Courchevel 1850

12-14 Guests • 7 Bedrooms • 830 m² / 8934 ft

Situated in Courchevel 1850, in the prestigious private hamlet of the "Chalets du Cachemire", this chalet is directly ski in/ski out on the popular green Bellecôte slope. The property is an ideal holiday address for a family with children with the several living areas and the spa/pool area. The character of the property is undoubtedly one of true Alpine charm with wooden beams, warm fabrics and colors and an elegant finish done by the English owners of the property. This modern alpine chalet underwent a recent €1 million renovation in 2019, increasing the size of the chalet and bringing you four floors of complete luxury. The chalet accommodates ten guests in a sumptuous double master suite, three double bedrooms, a large children's room which sleeps up to four children in gorgeous cabin bunk beds, and a smaller, windowless 10m² double room – perfect for nannies or staff, all with en-suites and/or Jacuzzi's. Part of the bunk bed room provides a fabulous lounge area with TV, perfect for children to relax and play. The spa features an indoor swimming pool with mood lighting system. A spacious massage treatment room, alongside a compact Hammam and Sauna is perfect for post-ski recovery. A pilates/yoga/stretching/workout area can be found on the mezzanine level above the pool.

#### **FACILITIES**

- Bar area
- Child friendly
- Close proximity to slopes
- Double height sitting room
- Fireplace
- Games room
- Garage Parking

- Gym
- Hammam / Steam room
- Indoor Jacuzzi / hot tub
- Laundry room
- Library
- Lift
- Massage room
- Outdoor Jacuzzi / hot tub