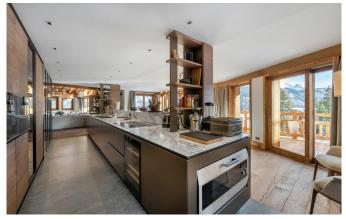

Nearly every window in the chalet frames a beautiful panoramic vista. A lovely south facing terrace catches the morning sun and is the perfect place for a breakfast coffee or by evening, unwind with a glass of champagne and a warm blanket to watch the starry skies. The entire top two floors of the chalet were renovated and refurbished in 2019 to provide a spacious open plan, double height living and dining area, complete with new furnishings and a private office at mezzanine level. The new glass enclosed kitchen uses state of the art design ready for your private chef to create magic. After a long day exploring Courchevel, relax by the dual aspect fireplace with your favourite drink while watching your chef at work. The chalet boasts a modern and chic new interior, while maintaining an awe inspiring authentic feel. It is fitted with the latest modern conveniences, WiFi