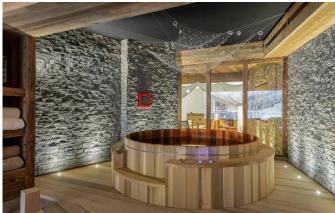

# COURCHEVEL-089 From: €145,000/Week

Elegant Top-Quality ski Chalet in Courchevel 1850

12-14 Guests • 7 Bedrooms • 830 m² / 8934 ft

Situated in Courchevel 1850, in the prestigious private hamlet of the "Chalets du Cachemire", this chalet is directly ski in/ski out on the popular green Bellecôte slope. The property is an ideal holiday address for a family with children with the several living areas and the spa/pool area. The character of the property is undoubtedly one of true Alpine charm with wooden beams, warm fabrics and colors and an elegant finish done by the English owners of the property. This modern alpine chalet underwent a recent €1 million renovation in 2019, increasing the size of the chalet and bringing you four floors of complete luxury. The chalet accommodates ten guests in a sumptuous double master suite, three double bedrooms, a large children's room which sleeps up to four children in gorgeous cabin bunk beds, and a smaller, windowless 10m² double room – perfect for nannies or staff, all with en-suites and/or Jacuzzi's. Part of the bunk bed room provides a fabulous lounge area with TV, perfect for children to relax and play. The spa features an indoor swimming pool with mood lighting system. A spacious massage treatment room, alongside a compact Hammam and Sauna is perfect for post-ski recovery. A pilates/yoga/stretching/workout area can be found on the mezzanine level above the pool.

- Relaxation area
- Sauna
- Ski & boot room
- Swimming Pool
- Terrace / balconies
- Wellness spa
- Wooden outdoor hot tub