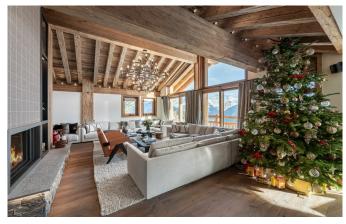

# COURCHEVEL-089 From: €145,000/Week

Elegant Top-Quality ski Chalet in Courchevel 1850

12-14 Guests • 7 Bedrooms • 830 m² / 8934 ft

Situated in Courchevel 1850, in the prestigious private hamlet of the "Chalets du Cachemire", this chalet is directly ski in/ski out on the popular green Bellecôte slope. The property is an ideal holiday address for a family with children with the several living areas and the spa/pool area. The character of the property is undoubtedly one of true Alpine charm with wooden beams, warm fabrics and colors and an elegant finish done by the English owners of the property. This modern alpine chalet underwent a recent €1 million renovation in 2019, increasing the size of the chalet and bringing you four floors of complete luxury. The chalet accommodates ten guests in a sumptuous double master suite, three double bedrooms, a large children's room which sleeps up to four children in gorgeous cabin bunk beds, and a smaller, windowless 10m² double room – perfect for nannies or staff, all with en-suites and/or Jacuzzi's. Part of the bunk bed room provides a fabulous lounge area with TV, perfect for children to relax and play. The spa features an indoor swimming pool with mood lighting system. A spacious massage treatment room, alongside a compact Hammam and Sauna is perfect for post-ski recovery. A pilates/yoga/stretching/workout area can be found on the mezzanine level above the pool.

Nearly every window in the chalet frames a beautiful panoramic vista. A lovely south facing terrace catches the morning sun and is the perfect place for a breakfast coffee or by evening, unwind with a glass of champagne and a warm blanket to watch the starry skies. The entire top two floors of the chalet were renovated and refurbished in 2019 to provide a spacious open plan, double height living and dining area, complete with new furnishings and a private office at mezzanine level. The new glass enclosed kitchen uses state of the art design ready for your private chef to create magic. After a long day exploring Courchevel, relax by the dual aspect fireplace with your favourite drink while watching your chef at work. The chalet boasts a modern and chic new interior, while maintaining an awe inspiring authentic feel. It is fitted with the latest modern conveniences, WiFi