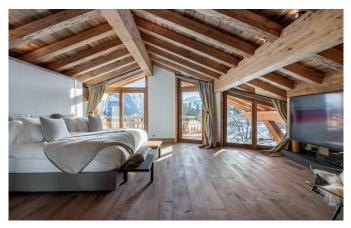

# COURCHEVEL-089 From: €145,000/Week

Elegant Top-Quality ski Chalet in Courchevel 1850

12-14 Guests • 7 Bedrooms • 830 m² / 8934 ft

Situated in Courchevel 1850, in the prestigious private hamlet of the "Chalets du Cachemire", this chalet is directly ski in/ski out on the popular green Bellecôte slope. The property is an ideal holiday address for a family with children with the several living areas and the spa/pool area. The character of the property is undoubtedly one of true Alpine charm with wooden beams, warm fabrics and colors and an elegant finish done by the English owners of the property. This modern alpine chalet underwent a recent €1 million renovation in 2019, increasing the size of the chalet and bringing you four floors of complete luxury. The chalet accommodates ten guests in a sumptuous double master suite, three double bedrooms, a large children's room which sleeps up to four children in gorgeous cabin bunk beds, and a smaller, windowless 10m² double room – perfect for nannies or staff, all with en-suites and/or Jacuzzi's. Part of the bunk bed room provides a fabulous lounge area with TV, perfect for children to relax and play. The spa features an indoor swimming pool with mood lighting system. A spacious massage treatment room, alongside a compact Hammam and Sauna is perfect for post-ski recovery. A pilates/yoga/stretching/workout area can be found on the mezzanine level above the pool.