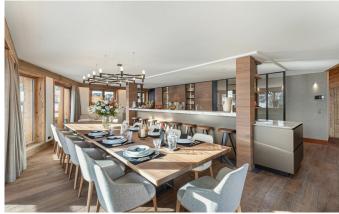

Nearly every window in the chalet frames a beautiful panoramic vista. A lovely south facing terrace catches the morning sun and is the perfect place for a breakfast coffee or by evening, unwind with a glass of champagne and a warm blanket to watch the starry skies. The entire top two floors of the chalet were renovated and refurbished in 2019 to provide a spacious open plan, double height living and dining area, complete with new furnishings and a private office at mezzanine level. The new glass enclosed kitchen uses state of the art design ready for your private chef to create magic. After a long day exploring Courchevel, relax by the dual aspect fireplace with your favourite drink while watching your chef at work. The chalet boasts a modern and chic new interior, while maintaining an awe inspiring authentic feel. It is fitted with the latest modern conveniences, WiFi