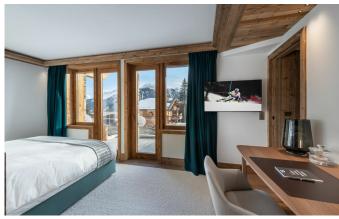

# COURCHEVEL-089 From: €145,000/Week

Elegant Top-Quality ski Chalet in Courchevel 1850

12-14 Guests • 7 Bedrooms • 830 m² / 8934 ft

Situated in Courchevel 1850, in the prestigious private hamlet of the "Chalets du Cachemire", this chalet is directly ski in/ski out on the popular green Bellecôte slope. The property is an ideal holiday address for a family with children with the several living areas and the spa/pool area. The character of the property is undoubtedly one of true Alpine charm with wooden beams, warm fabrics and colors and an elegant finish done by the English owners of the property. This modern alpine chalet underwent a recent €1 million renovation in 2019, increasing the size of the chalet and bringing you four floors of complete luxury. The chalet accommodates ten guests in a sumptuous double master suite, three double bedrooms, a large children's room which sleeps up to four children in gorgeous cabin bunk beds, and a smaller, windowless 10m² double room – perfect for nannies or staff, all with en-suites and/or Jacuzzi's. Part of the bunk bed room provides a fabulous lounge area with TV, perfect for children to relax and play. The spa features an indoor swimming pool with mood lighting system. A spacious massage treatment room, alongside a compact Hammam and Sauna is perfect for post-ski recovery. A pilates/yoga/stretching/workout area can be found on the mezzanine level above the pool.