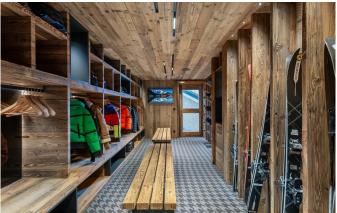

#### **FACILITIES**

- Bar area
- Child friendly
- Close proximity to slopes
- Double height sitting room
- Fireplace
- Games room
- Garage Parking

- Gym
- Hammam / Steam room
- Indoor Jacuzzi / hot tub
- Laundry room
- Library
- Lift
- Massage room
- Outdoor Jacuzzi / hot tub

- Relaxation area
- Sauna
- Ski & boot room
- Swimming Pool
- Terrace / balconies
- Wellness spa
- Wooden outdoor hot tub