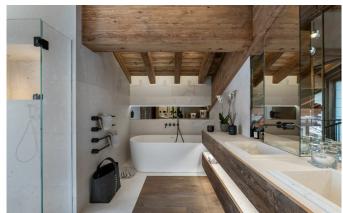

# COURCHEVEL-089 From: €145,000/Week

Elegant Top-Quality ski Chalet in Courchevel 1850

12-14 Guests • 7 Bedrooms • 830 m² / 8934 ft

Situated in Courchevel 1850, in the prestigious private hamlet of the "Chalets du Cachemire", this chalet is directly ski in/ski out on the popular green Bellecôte slope. The property is an ideal holiday address for a family with children with the several living areas and the spa/pool area. The character of the property is undoubtedly one of true Alpine charm with wooden beams, warm fabrics and colors and an elegant finish done by the English owners of the property. This modern alpine chalet underwent a recent €1 million renovation in 2019, increasing the size of the chalet and bringing you four floors of complete luxury. The chalet accommodates ten guests in a sumptuous double master suite, three double bedrooms, a large children's room which sleeps up to four children in gorgeous cabin bunk beds, and a smaller, windowless 10m² double room – perfect for nannies or staff, all with en-suites and/or Jacuzzi's. Part of the bunk bed room provides a fabulous lounge area with TV, perfect for children to relax and play. The spa features an indoor swimming pool with mood lighting system. A spacious massage treatment room, alongside a compact Hammam and Sauna is perfect for post-ski recovery. A pilates/yoga/stretching/workout area can be found on the mezzanine level above the pool.