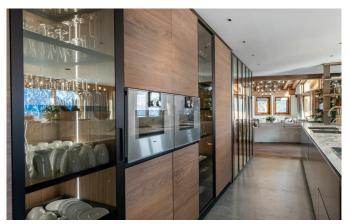

Nearly every window in the chalet frames a beautiful panoramic vista. A lovely south facing terrace catches the morning sun and is the perfect place for a breakfast coffee or by evening, unwind with a glass of champagne and a warm blanket to watch the starry skies. The entire top two floors of the chalet were renovated and refurbished in 2019 to provide a spacious open plan, double height living and dining area, complete with new furnishings and a private office at mezzanine level. The new glass enclosed kitchen uses state of the art design ready for your private chef to create magic. After a long day exploring Courchevel, relax by the dual aspect fireplace with your favourite drink while watching your chef at work. The chalet boasts a modern and chic new interior, while maintaining an awe inspiring authentic feel. It is fitted with the latest modern conveniences, WiFi