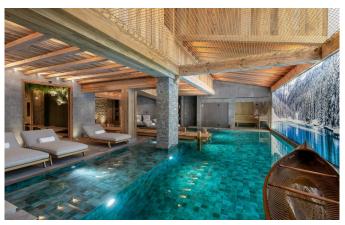

# COURCHEVEL-089 From: €145,000/Week

Elegant Top-Quality ski Chalet in Courchevel 1850

12-14 Guests • 7 Bedrooms • 830 m² / 8934 ft

Situated in Courchevel 1850, in the prestigious private hamlet of the "Chalets du Cachemire", this chalet is directly ski in/ski out on the popular green Bellecôte slope. The property is an ideal holiday address for a family with children with the several living areas and the spa/pool area. The character of the property is undoubtedly one of true Alpine charm with wooden beams, warm fabrics and colors and an elegant finish done by the English owners of the property. This modern alpine chalet underwent a recent €1 million renovation in 2019, increasing the size of the chalet and bringing you four floors of complete luxury. The chalet accommodates ten guests in a sumptuous double master suite, three double bedrooms, a large children's room which sleeps up to four children in gorgeous cabin bunk beds, and a smaller, windowless 10m² double room – perfect for nannies or staff, all with en-suites and/or Jacuzzi's. Part of the bunk bed room provides a fabulous lounge area with TV, perfect for children to relax and play. The spa features an indoor swimming pool with mood lighting system. A spacious massage treatment room, alongside a compact Hammam and Sauna is perfect for post-ski recovery. A pilates/yoga/stretching/workout area can be found on the mezzanine level above the pool.