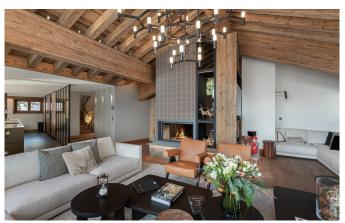

# COURCHEVEL-089 From: €145,000/Week

Elegant Top-Quality ski Chalet in Courchevel 1850

12-14 Guests • 7 Bedrooms • 830 m² / 8934 ft

Situated in Courchevel 1850, in the prestigious private hamlet of the "Chalets du Cachemire", this chalet is directly ski in/ski out on the popular green Bellecôte slope. The property is an ideal holiday address for a family with children with the several living areas and the spa/pool area. The character of the property is undoubtedly one of true Alpine charm with wooden beams, warm fabrics and colors and an elegant finish done by the English owners of the property. This modern alpine chalet underwent a recent €1 million renovation in 2019, increasing the size of the chalet and bringing you four floors of complete luxury. The chalet accommodates ten guests in a sumptuous double master suite, three double bedrooms, a large children's room which sleeps up to four children in gorgeous cabin bunk beds, and a smaller, windowless 10m² double room – perfect for nannies or staff, all with en-suites and/or Jacuzzi's. Part of the bunk bed room provides a fabulous lounge area with TV, perfect for children to relax and play. The spa features an indoor swimming pool with mood lighting system. A spacious massage treatment room, alongside a compact Hammam and Sauna is perfect for post-ski recovery. A pilates/yoga/stretching/workout area can be found on the mezzanine level above the pool.

Nearly every window in the chalet frames a beautiful panoramic vista. A lovely south facing terrace catches the morning sun and is the perfect place for a breakfast coffee or by evening, unwind with a glass of champagne and a warm blanket to watch the starry skies. The entire top two floors of the chalet were renovated and refurbished in 2019 to provide a spacious open plan, double height living and dining area, complete with new furnishings and a private office at mezzanine level. The new glass enclosed kitchen uses state of the art design ready for your private chef to create magic. After a long day exploring Courchevel, relax by the dual aspect fireplace with your favourite drink while watching your chef at work. The chalet boasts a modern and chic new interior, while maintaining an awe inspiring authentic feel. It is fitted with the latest modern conveniences, WiFi