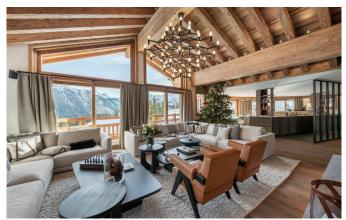

Nearly every window in the chalet frames a beautiful panoramic vista. A lovely south facing terrace catches the morning sun and is the perfect place for a breakfast coffee or by evening, unwind with a glass of champagne and a warm blanket to watch the starry skies. The entire top two floors of the chalet were renovated and refurbished in 2019 to provide a spacious open plan, double height living and dining area, complete with new furnishings and a private office at mezzanine level. The new glass enclosed kitchen uses state of the art design ready for your private chef to create magic. After a long day exploring Courchevel, relax by the dual aspect fireplace with your favourite drink while watching your chef at work. The chalet boasts a modern and chic new interior, while maintaining an awe inspiring authentic feel. It is fitted with the latest modern conveniences, WiFi