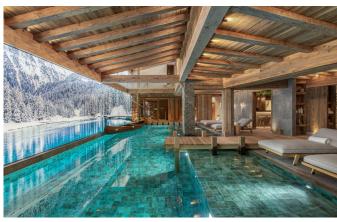

# COURCHEVEL-089 From: €145,000/Week

Elegant Top-Quality ski Chalet in Courchevel 1850

12-14 Guests • 7 Bedrooms • 830 m² / 8934 ft

Situated in Courchevel 1850, in the prestigious private hamlet of the "Chalets du Cachemire", this chalet is directly ski in/ski out on the popular green Bellecôte slope. The property is an ideal holiday address for a family with children with the several living areas and the spa/pool area. The character of the property is undoubtedly one of true Alpine charm with wooden beams, warm fabrics and colors and an elegant finish done by the English owners of the property. This modern alpine chalet underwent a recent €1 million renovation in 2019, increasing the size of the chalet and bringing you four floors of complete luxury. The chalet accommodates ten guests in a sumptuous double master suite, three double bedrooms, a large children's room which sleeps up to four children in gorgeous cabin bunk beds, and a smaller, windowless 10m² double room – perfect for nannies or staff, all with en-suites and/or Jacuzzi's. Part of the bunk bed room provides a fabulous lounge area with TV, perfect for children to relax and play. The spa features an indoor swimming pool with mood lighting system. A spacious massage treatment room, alongside a compact Hammam and Sauna is perfect for post-ski recovery. A pilates/yoga/stretching/workout area can be found on the mezzanine level above the pool.