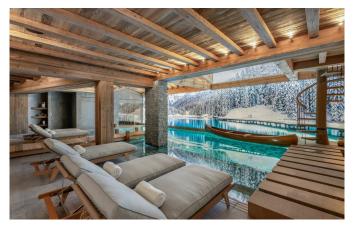

# COURCHEVEL-089 From: €145,000/Week

Elegant Top-Quality ski Chalet in Courchevel 1850

12-14 Guests • 7 Bedrooms • 830 m² / 8934 ft

Situated in Courchevel 1850, in the prestigious private hamlet of the "Chalets du Cachemire", this chalet is directly ski in/ski out on the popular green Bellecôte slope. The property is an ideal holiday address for a family with children with the several living areas and the spa/pool area. The character of the property is undoubtedly one of true Alpine charm with wooden beams, warm fabrics and colors and an elegant finish done by the English owners of the property. This modern alpine chalet underwent a recent €1 million renovation in 2019, increasing the size of the chalet and bringing you four floors of complete luxury. The chalet accommodates ten guests in a sumptuous double master suite, three double bedrooms, a large children's room which sleeps up to four children in gorgeous cabin bunk beds, and a smaller, windowless 10m² double room – perfect for nannies or staff, all with en-suites and/or Jacuzzi's. Part of the bunk bed room provides a fabulous lounge area with TV, perfect for children to relax and play. The spa features an indoor swimming pool with mood lighting system. A spacious massage treatment room, alongside a compact Hammam and Sauna is perfect for post-ski recovery. A pilates/yoga/stretching/workout area can be found on the mezzanine level above the pool.