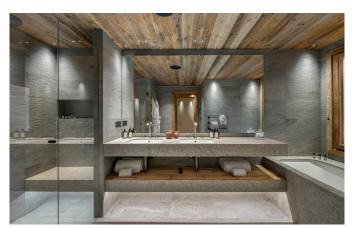

# COURCHEVEL-089 From: €145,000/Week

Elegant Top-Quality ski Chalet in Courchevel 1850

12-14 Guests • 7 Bedrooms • 830 m² / 8934 ft

Situated in Courchevel 1850, in the prestigious private hamlet of the "Chalets du Cachemire", this chalet is directly ski in/ski out on the popular green Bellecôte slope. The property is an ideal holiday address for a family with children with the several living areas and the spa/pool area. The character of the property is undoubtedly one of true Alpine charm with wooden beams, warm fabrics and colors and an elegant finish done by the English owners of the property. This modern alpine chalet underwent a recent €1 million renovation in 2019, increasing the size of the chalet and bringing you four floors of complete luxury. The chalet accommodates ten guests in a sumptuous double master suite, three double bedrooms, a large children's room which sleeps up to four children in gorgeous cabin bunk beds, and a smaller, windowless 10m² double room – perfect for nannies or staff, all with en-suites and/or Jacuzzi's. Part of the bunk bed room provides a fabulous lounge area with TV, perfect for children to relax and play. The spa features an indoor swimming pool with mood lighting system. A spacious massage treatment room, alongside a compact Hammam and Sauna is perfect for post-ski recovery. A pilates/yoga/stretching/workout area can be found on the mezzanine level above the pool.