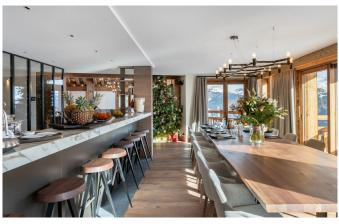

Nearly every window in the chalet frames a beautiful panoramic vista. A lovely south facing terrace catches the morning sun and is the perfect place for a breakfast coffee or by evening, unwind with a glass of champagne and a warm blanket to watch the starry skies. The entire top two floors of the chalet were renovated and refurbished in 2019 to provide a spacious open plan, double height living and dining area, complete with new furnishings and a private office at mezzanine level. The new glass enclosed kitchen uses state of the art design ready for your private chef to create magic. After a long day exploring Courchevel, relax by the dual aspect fireplace with your favourite drink while watching your chef at work. The chalet boasts a modern and chic new interior, while maintaining an awe inspiring authentic feel. It is fitted with the latest modern conveniences, WiFi