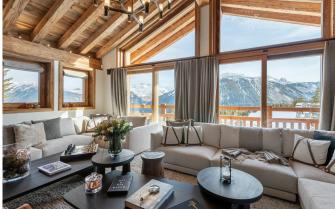

Nearly every window in the chalet frames a beautiful panoramic vista. A lovely south facing terrace catches the morning sun and is the perfect place for a breakfast coffee or by evening, unwind with a glass of champagne and a warm blanket to watch the starry skies. The entire top two floors of the chalet were renovated and refurbished in 2019 to provide a spacious open plan, double height living and dining area, complete with new furnishings and a private office at mezzanine level. The new glass enclosed kitchen uses state of the art design ready for your private chef to create magic. After a long day exploring Courchevel, relax by the dual aspect fireplace with your favourite drink while watching your chef at work. The chalet boasts a modern and chic new interior, while maintaining an awe inspiring authentic feel. It is fitted with the latest modern conveniences, WiFi