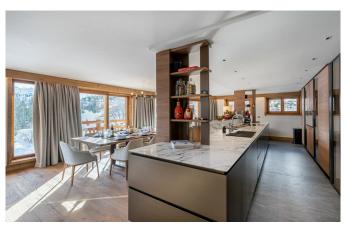

Nearly every window in the chalet frames a beautiful panoramic vista. A lovely south facing terrace catches the morning sun and is the perfect place for a breakfast coffee or by evening, unwind with a glass of champagne and a warm blanket to watch the starry skies. The entire top two floors of the chalet were renovated and refurbished in 2019 to provide a spacious open plan, double height living and dining area, complete with new furnishings and a private office at mezzanine level. The new glass enclosed kitchen uses state of the art design ready for your private chef to create magic. After a long day exploring Courchevel, relax by the dual aspect fireplace with your favourite drink while watching your chef at work. The chalet boasts a modern and chic new interior, while maintaining an awe inspiring authentic feel. It is fitted with the latest modern conveniences, WiFi