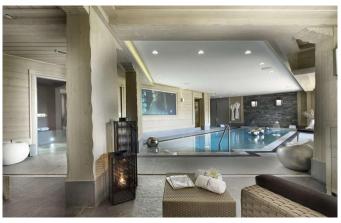

### **FACILITIES**

- Bar area
- Child friendly
- Cinema room
- Fireplace

- Hammam / Steam room
- Library
- Lift
- Parking

- · Ski & boot room
- Ski in/out
- Swimming Pool
- Terrace / balconies

#### Level -2

Swimming pool with waterfalls and counter-current jets - Lounge area Home cinema - Steam Room - Shower - Toilet - Terrace -1 bedroom with en-suite bathroom, toilet, dressing and desk