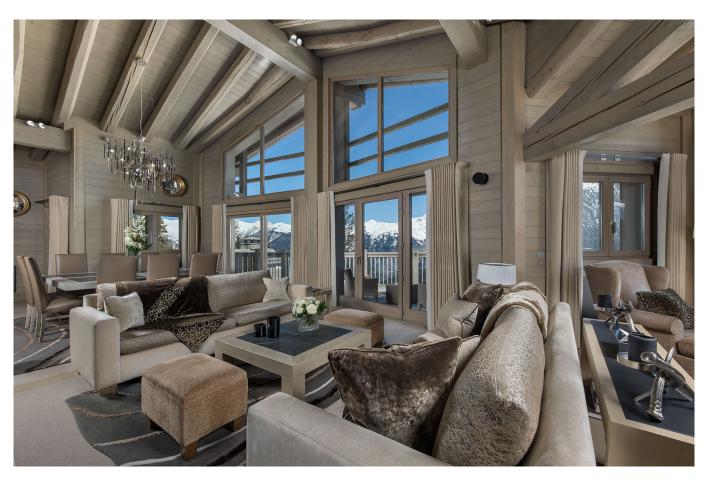

## Organized on 3 different levels, professional chef and butler

The chalet is of a very high standard and is organized on 3 different levels. The chalet can welcome 14 people in 7 bedrooms, each with en-suite bathroom. Furthermore there is a professional chef and butler to look after you during your holiday in the stunning chalet.

#### Level 0

Private entrance - 2 lounge areas - Fireplace - Large bay windows Bar - Dining room - Large balcony - Ski room 1 bedroom with en-suite bathroom, toilet and dressing