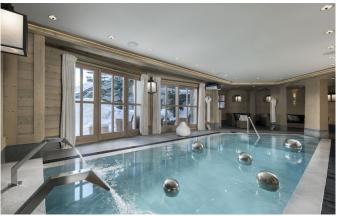

### **FACILITIES**

- Bar area
- Child friendly
- Cinema room
- Fireplace

- Hammam / Steam room
- Library
- Lift
- Parking

- · Ski & boot room
- Ski in/out
- Swimming Pool
- Terrace / balconies

#### Level -2

Swimming pool with waterfalls and counter-current jets - Lounge area Home cinema - Steam Room - Shower - Toilet - Terrace -1 bedroom with en-suite bathroom, toilet, dressing and desk