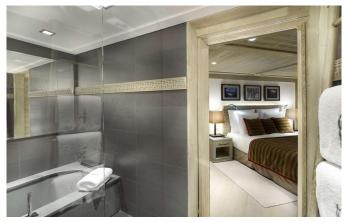

## Organized on 3 different levels, professional chef and butler

The chalet is of a very high standard and is organized on 3 different levels. The chalet can welcome 14 people in 7 bedrooms, each with en-suite bathroom. Furthermore there is a professional chef and butler to look after you during your holiday in the stunning chalet.

#### Level 0

Private entrance - 2 lounge areas - Fireplace - Large bay windows Bar - Dining room - Large balcony - Ski room 1 bedroom with en-suite bathroom, toilet and dressing

#### Level -1

5 bedrooms with en-suite bathroom, toilet, dressing, desk and balcony Fully equipped kitchen

#### Level -2

Swimming pool with waterfalls and counter-current jets - Lounge area Home cinema - Steam Room - Shower - Toilet - Terrace -1 bedroom with en-suite bathroom, toilet, dressing and desk