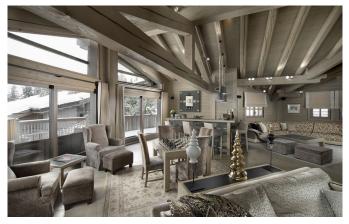

#### Level 0

Private entrance - 2 lounge areas - Fireplace - Large bay windows Bar - Dining room - Large balcony - Ski room 1 bedroom with en-suite bathroom, toilet and dressing