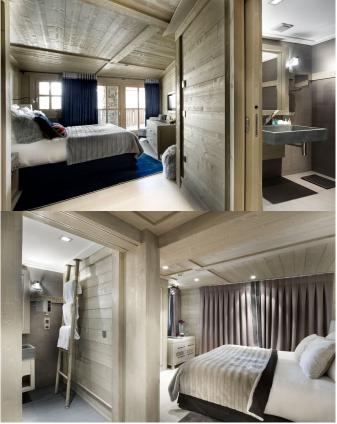

## Organized on 3 different levels, professional chef and butler

The chalet is of a very high standard and is organized on 3 different levels. The chalet can welcome 14 people in 7 bedrooms, each with en-suite bathroom. Furthermore there is a professional chef and butler to look after you during your holiday in the stunning chalet.

#### Level 0

Private entrance - 2 lounge areas - Fireplace - Large bay windows Bar - Dining room - Large balcony - Ski room 1 bedroom with en-suite bathroom, toilet and dressing

#### Level -1

5 bedrooms with en-suite bathroom, toilet, dressing, desk and balcony Fully equipped kitchen

#### Level -2

Swimming pool with waterfalls and counter-current jets - Lounge area Home cinema - Steam Room - Shower - Toilet - Terrace -1 bedroom with en-suite bathroom, toilet, dressing and desk