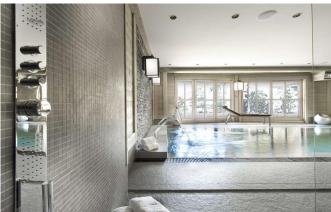

### **FACILITIES**

- Bar area
- Child friendly
- Cinema room
- Fireplace

- Hammam / Steam room
- Library
- Lift
- Parking

- · Ski & boot room
- Ski in/out
- Swimming Pool
- Terrace / balconies

#### Level -2

Swimming pool with waterfalls and counter-current jets - Lounge area Home cinema - Steam Room - Shower - Toilet - Terrace -1 bedroom with en-suite bathroom, toilet, dressing and desk