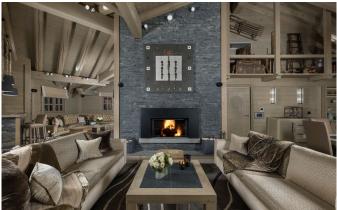

### **FACILITIES**

- Bar area
- Child friendly
- Cinema room
- Fireplace

- Hammam / Steam room
- Library
- Lift
- Parking

- · Ski & boot room
- Ski in/out
- Swimming Pool
- Terrace / balconies

#### Level 0

Private entrance - 2 lounge areas - Fireplace - Large bay windows Bar - Dining room - Large balcony - Ski room 1 bedroom with en-suite bathroom, toilet and dressing