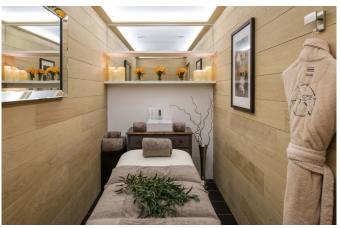

#### Level 1:

Wellness area: Swimming pool, jacuzzi, sauna, hammam, shower, cloakroom, independent toilet

2 double bedrooms (beds 180 x 200)

Bathroom with independent toilet for handicapped person

Ski room with boots heater