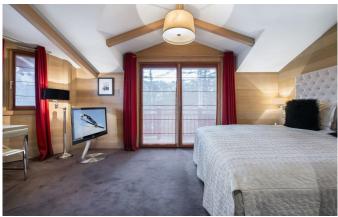

#### Level 1:

Wellness area: Swimming pool, jacuzzi, sauna, hammam, shower, cloakroom, independent toilet

2 double bedrooms (beds 180 x 200)

Bathroom with independent toilet for handicapped person

Ski room with boots heater

## Level 3:

3 double bedrooms with bathroom, independent toilet, TV and balcony

Master bedroom with fireplace, bathroom, independant toilet, office, large dressing, TV and balcony