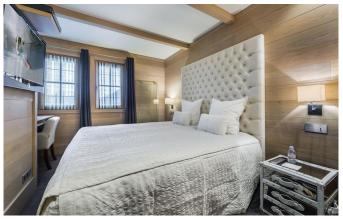

#### Level 1:

Wellness area: Swimming pool, jacuzzi, sauna, hammam, shower, cloakroom, independent toilet

2 double bedrooms (beds 180 x 200)

Bathroom with independent toilet for handicapped person

Ski room with boots heater

## Level 3:

3 double bedrooms with bathroom, independent toilet, TV and balcony

Master bedroom with fireplace, bathroom, independant toilet, office, large dressing, TV and balcony