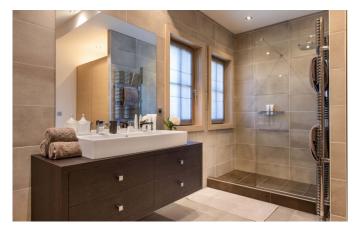

#### Level 1:

Wellness area: Swimming pool, jacuzzi, sauna, hammam, shower, cloakroom, independent toilet

2 double bedrooms (beds 180 x 200)

Bathroom with independent toilet for handicapped person

Ski room with boots heater

## Level 3:

3 double bedrooms with bathroom, independent toilet, TV and balcony

Master bedroom with fireplace, bathroom, independant toilet, office, large dressing, TV and balcony