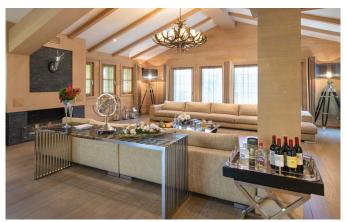

# **COURCHEVEL-MORIOND-002**

Ski-in/out Luxury Chalet in Courchevel Belleverde with swimming pool

10 Guests • 5 Bedrooms • 575 m² / 6189 ft

Located at the foot of the slopes in Courchevel 1650, this is a prestigious chalet designed by the architect Jorge Grasso, offering an interior decoration combining ancient and contemporary arts. This property, perfect for a luxury stay with family or friends, consists of 5 bedrooms, 4 bathrooms, a spacious living room, and a unique relaxation area with swimming pool, sauna, hammam and jacuzzi. This unique confidential address promises you a relaxing mountain getaway, on the edge of the slopes and the forest. The chalet is ski-in/ski-out.

# Level 2:

Large living-room with TV and ethanol fireplace, view over the summit La Dent du Villard Dining area with ethanol fireplace Boudoir area with bookcase

Terrace with access to the slopes by stairs

Equipped kitchen

Independent toilet