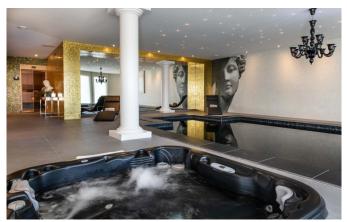

#### Level 1:

Wellness area: Swimming pool, jacuzzi, sauna, hammam, shower, cloakroom, independent toilet

2 double bedrooms (beds 180 x 200)

Bathroom with independent toilet for handicapped person

Ski room with boots heater