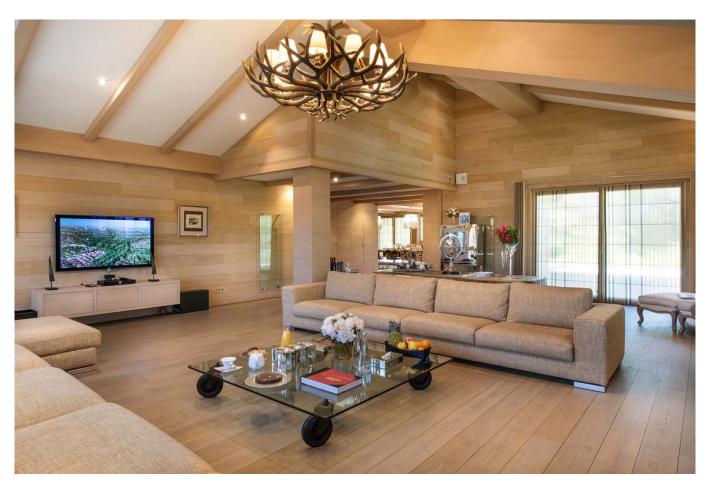

# Level 2:

Large living-room with TV and ethanol fireplace, view over the summit La Dent du Villard Dining area with ethanol fireplace Boudoir area with bookcase

Terrace with access to the slopes by stairs