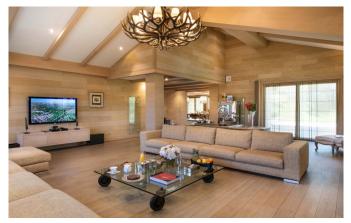

# Level 2:

Large living-room with TV and ethanol fireplace, view over the summit La Dent du Villard Dining area with ethanol fireplace Boudoir area with bookcase

Terrace with access to the slopes by stairs