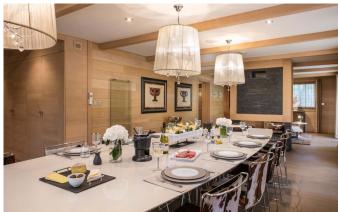

# Level 2:

Large living-room with TV and ethanol fireplace, view over the summit La Dent du Villard Dining area with ethanol fireplace Boudoir area with bookcase

Terrace with access to the slopes by stairs