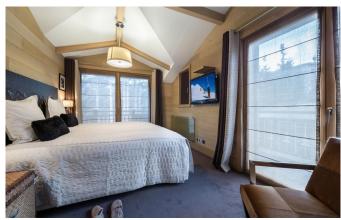

#### Level 1:

Wellness area: Swimming pool, jacuzzi, sauna, hammam, shower, cloakroom, independent toilet

2 double bedrooms (beds 180 x 200)

Bathroom with independent toilet for handicapped person

Ski room with boots heater

## Level 3:

3 double bedrooms with bathroom, independent toilet, TV and balcony

Master bedroom with fireplace, bathroom, independant toilet, office, large dressing, TV and balcony