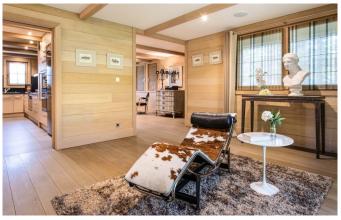

Equipped kitchen

Independent toilet

## Level 3:

3 double bedrooms with bathroom, independent toilet, TV and balcony

Master bedroom with fireplace, bathroom, independant toilet, office, large dressing, TV and balcony