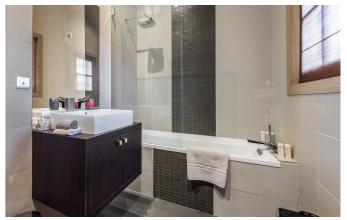

#### Level 1:

Wellness area: Swimming pool, jacuzzi, sauna, hammam, shower, cloakroom, independent toilet

2 double bedrooms (beds 180 x 200)

Bathroom with independent toilet for handicapped person

Ski room with boots heater

## Level 3:

3 double bedrooms with bathroom, independent toilet, TV and balcony

Master bedroom with fireplace, bathroom, independant toilet, office, large dressing, TV and balcony