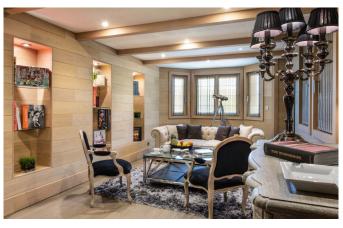

# Level 2:

Large living-room with TV and ethanol fireplace, view over the summit La Dent du Villard Dining area with ethanol fireplace Boudoir area with bookcase

Terrace with access to the slopes by stairs