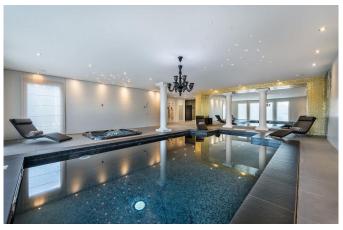

# **COURCHEVEL-MORIOND-002**

Ski-in/out Luxury Chalet in Courchevel Belleverde with swimming pool

10 Guests • 5 Bedrooms • 575 m² / 6189 ft

Located at the foot of the slopes in Courchevel 1650, this is a prestigious chalet designed by the architect Jorge Grasso, offering an interior decoration combining ancient and contemporary arts. This property, perfect for a luxury stay with family or friends, consists of 5 bedrooms, 4 bathrooms, a spacious living room, and a unique relaxation area with swimming pool, sauna, hammam and jacuzzi. This unique confidential address promises you a relaxing mountain getaway, on the edge of the slopes and the forest. The chalet is ski-in/ski-out.

## **FACILITIES**

Child friendly

• Fireplace

• Garage Parking

• Hammam / Steam room

• Indoor Jacuzzi / hot tub

• Lift

Parking

Sauna

· Ski & boot room

• Ski in/out

• Swimming Pool

#### Level 1:

Wellness area: Swimming pool, jacuzzi, sauna, hammam, shower, cloakroom, independent toilet

2 double bedrooms (beds 180 x 200)

Bathroom with independent toilet for handicapped person

Ski room with boots heater