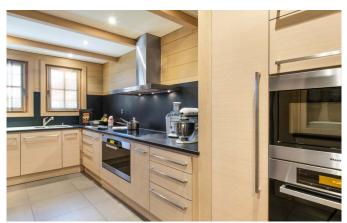

Airport: Geneva/Lyon, 2 hours by car

Town: 10 minutes by car

**Skiing:** 30 Metres

## **LAYOUT**

#### Level 1:

Wellness area: Swimming pool, jacuzzi, sauna, hammam, shower, cloakroom, independent toilet

2 double bedrooms (beds 180 x 200)

Bathroom with independent toilet for handicapped person

Ski room with boots heater

# Level 2:

Large living-room with TV and ethanol fireplace, view over the summit La Dent du Villard Dining area with ethanol fireplace Boudoir area with bookcase

Terrace with access to the slopes by stairs

Equipped kitchen

Independent toilet

## Level 3:

3 double bedrooms with bathroom, independent toilet, TV and balcony

Master bedroom with fireplace, bathroom, independant toilet, office, large dressing, TV and balcony



# **IMAGES**