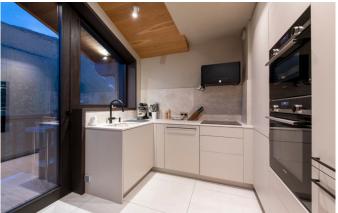

# **COURCHEVEL-MORIOND-022**

Contemporary ski-in/out chalet in Courchevel Moriond

12 Guests • 6 Bedrooms • 410 m² / 4413 ft

Nestled at the foot of the slopes of Courchevel 1650 (Moriond), this chalet is a luxurious haven designed for skiloving groups. This exquisite 6-bedroom chalet, sleeping up to 12 guests, spans five floors, offering ski-in/ski-out convenience just minutes away from centre of Courchevel Moriond. As you enter the chalet, the top floor reveals a breathtaking open-plan living and dining area. The high ceilings and large windows flood the space with natural light, offering panoramic views of the surrounding mountains. The centerpiece of the room is a striking cocoon hanging fireplace, providing warmth and a touch of contemporary flair. The living area features a plush L-shaped sofa, perfect for cosy evenings by the fire, and ample seating for all guests. The dining table, seating 12, is ideally positioned to enjoy views of the slopes, creating a delightful setting for meals with loved ones. Step out onto the large balcony, where an alfresco dining table awaits, perfect for enjoying meals amidst the stunning alpine scenery. The adjacent kitchen is equipped with all the necessary appliances to create gourmet meals.

### **LAYOUT**

Top floor:

Open-plan living and dining area

Kitchen