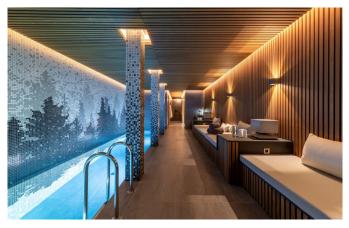

Descending to the second floor, you'll find three elegantly designed bedrooms. Two of these bedrooms feature en-suite bathrooms with separate showers, while the third bedroom includes an en-suite shower room. Each bedroom is tastefully decorated with statement lighting fixtures and a chic chalet vibe, ensuring a restful retreat. The bathrooms are modern and sophisticated, designed with a pairing of grey tiles, wooden finishes, and sleek black fixtures. The first floor hosts three more beautifully appointed double bedrooms, each with its own en-suite shower room. The thoughtful design and luxurious touches in these rooms provide comfort and privacy for all guests. Additionally, this floor includes a well-equipped ski room with direct acces to Courchevel's slopes. The ground floor is dedicated to relaxation and rejuvenation, featuring a tranquil spa area complete with a sauna, hammam, indoor swimming pool, and massage room. This serene space is perfect for unwinding after a day of skiing, with the swimming pool offering an ideal environment for stretching out and soothing tired

## Ground floor:

Spa

Sauna

Hammam

Indoor Pool

Dedicated treatment room

**Guest WC** 