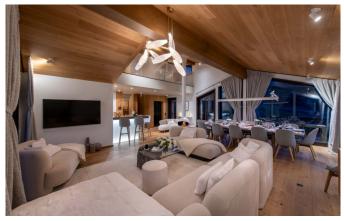

# **COURCHEVEL-MORIOND-022**

Contemporary ski-in/out chalet in Courchevel Moriond

12 Guests • 6 Bedrooms • 410 m² / 4413 ft

Nestled at the foot of the slopes of Courchevel 1650 (Moriond), this chalet is a luxurious haven designed for skiloving groups. This exquisite 6-bedroom chalet, sleeping up to 12 guests, spans five floors, offering ski-in/ski-out convenience just minutes away from centre of Courchevel Moriond. As you enter the chalet, the top floor reveals a breathtaking open-plan living and dining area. The high ceilings and large windows flood the space with natural light, offering panoramic views of the surrounding mountains. The centerpiece of the room is a striking cocoon hanging fireplace, providing warmth and a touch of contemporary flair. The living area features a plush L-shaped sofa, perfect for cosy evenings by the fire, and ample seating for all guests. The dining table, seating 12, is ideally positioned to enjoy views of the slopes, creating a delightful setting for meals with loved ones. Step out onto the large balcony, where an alfresco dining table awaits, perfect for enjoying meals amidst the stunning alpine scenery. The adjacent kitchen is equipped with all the necessary appliances to create gourmet meals.

### **LAYOUT**

Top floor:

Open-plan living and dining area

Kitchen