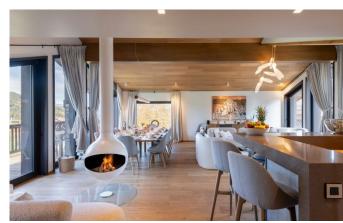

# **COURCHEVEL-MORIOND-022**

Contemporary ski-in/out chalet in Courchevel Moriond

12 Guests • 6 Bedrooms • 410 m² / 4413 ft

Nestled at the foot of the slopes of Courchevel 1650 (Moriond), this chalet is a luxurious haven designed for skiloving groups. This exquisite 6-bedroom chalet, sleeping up to 12 guests, spans five floors, offering ski-in/ski-out convenience just minutes away from centre of Courchevel Moriond. As you enter the chalet, the top floor reveals a breathtaking open-plan living and dining area. The high ceilings and large windows flood the space with natural light, offering panoramic views of the surrounding mountains. The centerpiece of the room is a striking cocoon hanging fireplace, providing warmth and a touch of contemporary flair. The living area features a plush L-shaped sofa, perfect for cosy evenings by the fire, and ample seating for all guests. The dining table, seating 12, is ideally positioned to enjoy views of the slopes, creating a delightful setting for meals with loved ones. Step out onto the large balcony, where an alfresco dining table awaits, perfect for enjoying meals amidst the stunning alpine scenery. The adjacent kitchen is equipped with all the necessary appliances to create gourmet meals.