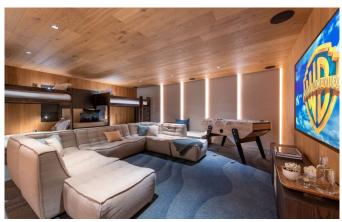

muscles. The lower ground floor boasts a cinema room for entertainment. This floor also includes a convenient laundry room. Throughout the chalet, a neutral white colour palette with wood finishes creates a sophisticated and cohesive aesthetic. An elevator within the house ensures easy access to all floors, making it convenient for guests of all ages. The property includes three covered parking spaces. Read More

### **FACILITIES**

- Cinema room
- Fireplace
- Garage Parking

- Hammam / Steam room
- Massage room

- Sauna
- Ski in/out
- Swimming Pool

### Lower ground floor:

Cinema room

**Guest WC** 

Laundry room