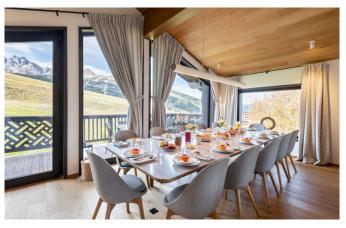

# **COURCHEVEL-MORIOND-022**

Contemporary ski-in/out chalet in Courchevel Moriond

12 Guests • 6 Bedrooms • 410 m² / 4413 ft

Nestled at the foot of the slopes of Courchevel 1650 (Moriond), this chalet is a luxurious haven designed for skiloving groups. This exquisite 6-bedroom chalet, sleeping up to 12 guests, spans five floors, offering ski-in/ski-out convenience just minutes away from centre of Courchevel Moriond. As you enter the chalet, the top floor reveals a breathtaking open-plan living and dining area. The high ceilings and large windows flood the space with natural light, offering panoramic views of the surrounding mountains. The centerpiece of the room is a striking cocoon hanging fireplace, providing warmth and a touch of contemporary flair. The living area features a plush L-shaped sofa, perfect for cosy evenings by the fire, and ample seating for all guests. The dining table, seating 12, is ideally positioned to enjoy views of the slopes, creating a delightful setting for meals with loved ones. Step out onto the large balcony, where an alfresco dining table awaits, perfect for enjoying meals amidst the stunning alpine scenery. The adjacent kitchen is equipped with all the necessary appliances to create gourmet meals.

### **LAYOUT**

Top floor:

Open-plan living and dining area

Kitchen