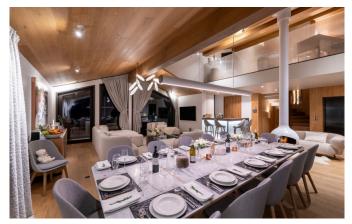

# **COURCHEVEL-MORIOND-022**

Contemporary ski-in/out chalet in Courchevel Moriond

12 Guests • 6 Bedrooms • 410 m² / 4413 ft

Nestled at the foot of the slopes of Courchevel 1650 (Moriond), this chalet is a luxurious haven designed for skiloving groups. This exquisite 6-bedroom chalet, sleeping up to 12 guests, spans five floors, offering ski-in/ski-out convenience just minutes away from centre of Courchevel Moriond. As you enter the chalet, the top floor reveals a breathtaking open-plan living and dining area. The high ceilings and large windows flood the space with natural light, offering panoramic views of the surrounding mountains. The centerpiece of the room is a striking cocoon hanging fireplace, providing warmth and a touch of contemporary flair. The living area features a plush L-shaped sofa, perfect for cosy evenings by the fire, and ample seating for all guests. The dining table, seating 12, is ideally positioned to enjoy views of the slopes, creating a delightful setting for meals with loved ones. Step out onto the large balcony, where an alfresco dining table awaits, perfect for enjoying meals amidst the stunning alpine scenery. The adjacent kitchen is equipped with all the necessary appliances to create gourmet meals.