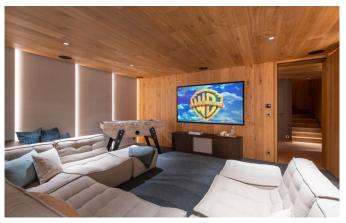

muscles. The lower ground floor boasts a cinema room for entertainment. This floor also includes a convenient laundry room. Throughout the chalet, a neutral white colour palette with wood finishes creates a sophisticated and cohesive aesthetic. An elevator within the house ensures easy access to all floors, making it convenient for guests of all ages. The property includes three covered parking spaces. Read More

### **FACILITIES**

- Cinema room
- Fireplace
- Garage Parking

- Hammam / Steam room
- Massage room

- Sauna
- Ski in/out
- Swimming Pool

### Lower ground floor:

Cinema room

**Guest WC** 

Laundry room