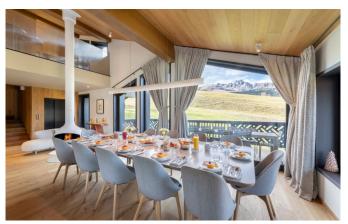

# **COURCHEVEL-MORIOND-022**

Contemporary ski-in/out chalet in Courchevel Moriond

12 Guests • 6 Bedrooms • 410 m² / 4413 ft

Nestled at the foot of the slopes of Courchevel 1650 (Moriond), this chalet is a luxurious haven designed for skiloving groups. This exquisite 6-bedroom chalet, sleeping up to 12 guests, spans five floors, offering ski-in/ski-out convenience just minutes away from centre of Courchevel Moriond. As you enter the chalet, the top floor reveals a breathtaking open-plan living and dining area. The high ceilings and large windows flood the space with natural light, offering panoramic views of the surrounding mountains. The centerpiece of the room is a striking cocoon hanging fireplace, providing warmth and a touch of contemporary flair. The living area features a plush L-shaped sofa, perfect for cosy evenings by the fire, and ample seating for all guests. The dining table, seating 12, is ideally positioned to enjoy views of the slopes, creating a delightful setting for meals with loved ones. Step out onto the large balcony, where an alfresco dining table awaits, perfect for enjoying meals amidst the stunning alpine scenery. The adjacent kitchen is equipped with all the necessary appliances to create gourmet meals.