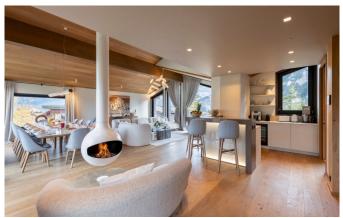

# **COURCHEVEL-MORIOND-022**

Contemporary ski-in/out chalet in Courchevel Moriond

12 Guests • 6 Bedrooms • 410 m² / 4413 ft

Nestled at the foot of the slopes of Courchevel 1650 (Moriond), this chalet is a luxurious haven designed for skiloving groups. This exquisite 6-bedroom chalet, sleeping up to 12 guests, spans five floors, offering ski-in/ski-out convenience just minutes away from centre of Courchevel Moriond. As you enter the chalet, the top floor reveals a breathtaking open-plan living and dining area. The high ceilings and large windows flood the space with natural light, offering panoramic views of the surrounding mountains. The centerpiece of the room is a striking cocoon hanging fireplace, providing warmth and a touch of contemporary flair. The living area features a plush L-shaped sofa, perfect for cosy evenings by the fire, and ample seating for all guests. The dining table, seating 12, is ideally positioned to enjoy views of the slopes, creating a delightful setting for meals with loved ones. Step out onto the large balcony, where an alfresco dining table awaits, perfect for enjoying meals amidst the stunning alpine scenery. The adjacent kitchen is equipped with all the necessary appliances to create gourmet meals.

### **LAYOUT**

Top floor:

Open-plan living and dining area

Kitchen