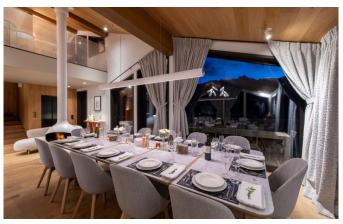

# **COURCHEVEL-MORIOND-022**

Contemporary ski-in/out chalet in Courchevel Moriond

12 Guests • 6 Bedrooms • 410 m² / 4413 ft

Nestled at the foot of the slopes of Courchevel 1650 (Moriond), this chalet is a luxurious haven designed for skiloving groups. This exquisite 6-bedroom chalet, sleeping up to 12 guests, spans five floors, offering ski-in/ski-out convenience just minutes away from centre of Courchevel Moriond. As you enter the chalet, the top floor reveals a breathtaking open-plan living and dining area. The high ceilings and large windows flood the space with natural light, offering panoramic views of the surrounding mountains. The centerpiece of the room is a striking cocoon hanging fireplace, providing warmth and a touch of contemporary flair. The living area features a plush L-shaped sofa, perfect for cosy evenings by the fire, and ample seating for all guests. The dining table, seating 12, is ideally positioned to enjoy views of the slopes, creating a delightful setting for meals with loved ones. Step out onto the large balcony, where an alfresco dining table awaits, perfect for enjoying meals amidst the stunning alpine scenery. The adjacent kitchen is equipped with all the necessary appliances to create gourmet meals.