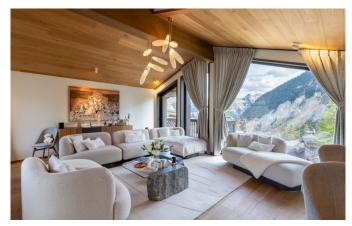

# **COURCHEVEL-MORIOND-022**

Contemporary ski-in/out chalet in Courchevel Moriond

12 Guests • 6 Bedrooms • 410 m² / 4413 ft

Nestled at the foot of the slopes of Courchevel 1650 (Moriond), this chalet is a luxurious haven designed for skiloving groups. This exquisite 6-bedroom chalet, sleeping up to 12 guests, spans five floors, offering ski-in/ski-out convenience just minutes away from centre of Courchevel Moriond. As you enter the chalet, the top floor reveals a breathtaking open-plan living and dining area. The high ceilings and large windows flood the space with natural light, offering panoramic views of the surrounding mountains. The centerpiece of the room is a striking cocoon hanging fireplace, providing warmth and a touch of contemporary flair. The living area features a plush L-shaped sofa, perfect for cosy evenings by the fire, and ample seating for all guests. The dining table, seating 12, is ideally positioned to enjoy views of the slopes, creating a delightful setting for meals with loved ones. Step out onto the large balcony, where an alfresco dining table awaits, perfect for enjoying meals amidst the stunning alpine scenery. The adjacent kitchen is equipped with all the necessary appliances to create gourmet meals.