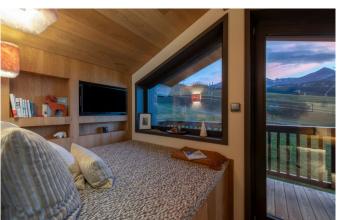

Descending to the second floor, you'll find three elegantly designed bedrooms. Two of these bedrooms feature en-suite bathrooms with separate showers, while the third bedroom includes an en-suite shower room. Each bedroom is tastefully decorated with statement lighting fixtures and a chic chalet vibe, ensuring a restful retreat. The bathrooms are modern and sophisticated, designed with a pairing of grey tiles, wooden finishes, and sleek black fixtures. The first floor hosts three more beautifully appointed double bedrooms, each with its own en-suite shower room. The thoughtful design and luxurious touches in these rooms provide comfort and privacy for all guests. Additionally, this floor includes a well-equipped ski room with direct acces to Courchevel's slopes. The ground floor is dedicated to relaxation and rejuvenation, featuring a tranquil spa area complete with a sauna, hammam, indoor swimming pool, and massage room. This serene space is perfect for unwinding after a day of skiing, with the swimming pool offering an ideal environment for stretching out and soothing tired