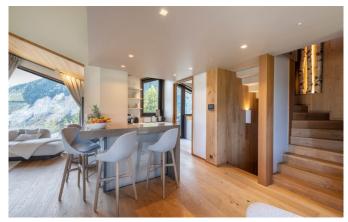

# **COURCHEVEL-MORIOND-022**

Contemporary ski-in/out chalet in Courchevel Moriond

12 Guests • 6 Bedrooms • 410 m² / 4413 ft

Nestled at the foot of the slopes of Courchevel 1650 (Moriond), this chalet is a luxurious haven designed for skiloving groups. This exquisite 6-bedroom chalet, sleeping up to 12 guests, spans five floors, offering ski-in/ski-out convenience just minutes away from centre of Courchevel Moriond. As you enter the chalet, the top floor reveals a breathtaking open-plan living and dining area. The high ceilings and large windows flood the space with natural light, offering panoramic views of the surrounding mountains. The centerpiece of the room is a striking cocoon hanging fireplace, providing warmth and a touch of contemporary flair. The living area features a plush L-shaped sofa, perfect for cosy evenings by the fire, and ample seating for all guests. The dining table, seating 12, is ideally positioned to enjoy views of the slopes, creating a delightful setting for meals with loved ones. Step out onto the large balcony, where an alfresco dining table awaits, perfect for enjoying meals amidst the stunning alpine scenery. The adjacent kitchen is equipped with all the necessary appliances to create gourmet meals.