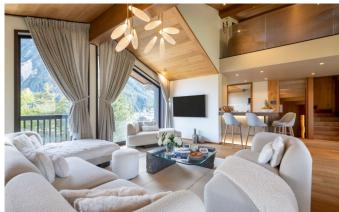

# **COURCHEVEL-MORIOND-022**

Contemporary ski-in/out chalet in Courchevel Moriond

12 Guests • 6 Bedrooms • 410 m² / 4413 ft

Nestled at the foot of the slopes of Courchevel 1650 (Moriond), this chalet is a luxurious haven designed for skiloving groups. This exquisite 6-bedroom chalet, sleeping up to 12 guests, spans five floors, offering ski-in/ski-out convenience just minutes away from centre of Courchevel Moriond. As you enter the chalet, the top floor reveals a breathtaking open-plan living and dining area. The high ceilings and large windows flood the space with natural light, offering panoramic views of the surrounding mountains. The centerpiece of the room is a striking cocoon hanging fireplace, providing warmth and a touch of contemporary flair. The living area features a plush L-shaped sofa, perfect for cosy evenings by the fire, and ample seating for all guests. The dining table, seating 12, is ideally positioned to enjoy views of the slopes, creating a delightful setting for meals with loved ones. Step out onto the large balcony, where an alfresco dining table awaits, perfect for enjoying meals amidst the stunning alpine scenery. The adjacent kitchen is equipped with all the necessary appliances to create gourmet meals.