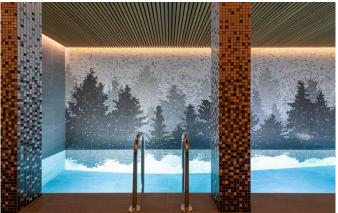

Descending to the second floor, you'll find three elegantly designed bedrooms. Two of these bedrooms feature en-suite bathrooms with separate showers, while the third bedroom includes an en-suite shower room. Each bedroom is tastefully decorated with statement lighting fixtures and a chic chalet vibe, ensuring a restful retreat. The bathrooms are modern and sophisticated, designed with a pairing of grey tiles, wooden finishes, and sleek black fixtures. The first floor hosts three more beautifully appointed double bedrooms, each with its own en-suite shower room. The thoughtful design and luxurious touches in these rooms provide comfort and privacy for all guests. Additionally, this floor includes a well-equipped ski room with direct acces to Courchevel's slopes. The ground floor is dedicated to relaxation and rejuvenation, featuring a tranquil spa area complete with a sauna, hammam, indoor swimming pool, and massage room. This serene space is perfect for unwinding after a day of skiing, with the swimming pool offering an ideal environment for stretching out and soothing tired

### **FACILITIES**

- Cinema room
- Fireplace
- Garage Parking

- Hammam / Steam room
- Massage room

- Sauna
- Ski in/out
- Swimming Pool

## Ground floor:

Spa

Sauna

Hammam

Indoor Pool

Dedicated treatment room

**Guest WC** 