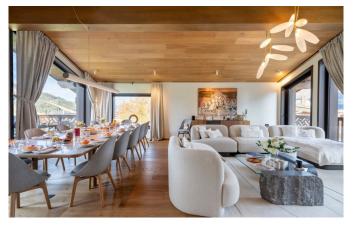

# **COURCHEVEL-MORIOND-022**

Contemporary ski-in/out chalet in Courchevel Moriond

12 Guests • 6 Bedrooms • 410 m² / 4413 ft

Nestled at the foot of the slopes of Courchevel 1650 (Moriond), this chalet is a luxurious haven designed for skiloving groups. This exquisite 6-bedroom chalet, sleeping up to 12 guests, spans five floors, offering ski-in/ski-out convenience just minutes away from centre of Courchevel Moriond. As you enter the chalet, the top floor reveals a breathtaking open-plan living and dining area. The high ceilings and large windows flood the space with natural light, offering panoramic views of the surrounding mountains. The centerpiece of the room is a striking cocoon hanging fireplace, providing warmth and a touch of contemporary flair. The living area features a plush L-shaped sofa, perfect for cosy evenings by the fire, and ample seating for all guests. The dining table, seating 12, is ideally positioned to enjoy views of the slopes, creating a delightful setting for meals with loved ones. Step out onto the large balcony, where an alfresco dining table awaits, perfect for enjoying meals amidst the stunning alpine scenery. The adjacent kitchen is equipped with all the necessary appliances to create gourmet meals.

### **LAYOUT**

Top floor:

Open-plan living and dining area

Kitchen