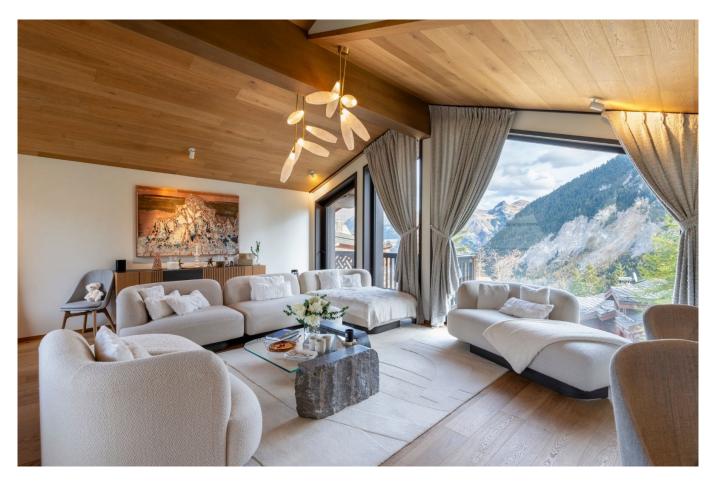

# **COURCHEVEL-MORIOND-022**

Contemporary ski-in/out chalet in Courchevel Moriond

12 Guests • 6 Bedrooms • 410 m² / 4413 ft

Nestled at the foot of the slopes of Courchevel 1650 (Moriond), this chalet is a luxurious haven designed for skiloving groups. This exquisite 6-bedroom chalet, sleeping up to 12 guests, spans five floors, offering ski-in/ski-out convenience just minutes away from centre of Courchevel Moriond. As you enter the chalet, the top floor reveals a breathtaking open-plan living and dining area. The high ceilings and large windows flood the space with natural light, offering panoramic views of the surrounding mountains. The centerpiece of the room is a striking cocoon hanging fireplace, providing warmth and a touch of contemporary flair. The living area features a plush L-shaped sofa, perfect for cosy evenings by the fire, and ample seating for all guests. The dining table, seating 12, is ideally positioned to enjoy views of the slopes, creating a delightful setting for meals with loved ones. Step out onto the large balcony, where an alfresco dining table awaits, perfect for enjoying meals amidst the stunning alpine scenery. The adjacent kitchen is equipped with all the necessary appliances to create gourmet meals.