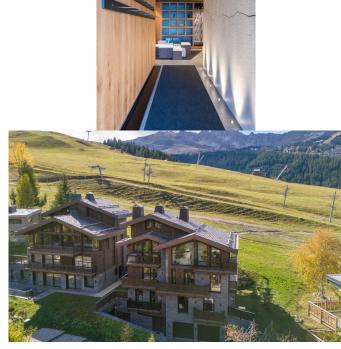

# **COURCHEVEL-MORIOND-022**

Contemporary ski-in/out chalet in Courchevel Moriond

12 Guests • 6 Bedrooms • 410 m² / 4413 ft

Nestled at the foot of the slopes of Courchevel 1650 (Moriond), this chalet is a luxurious haven designed for skiloving groups. This exquisite 6-bedroom chalet, sleeping up to 12 guests, spans five floors, offering ski-in/ski-out convenience just minutes away from centre of Courchevel Moriond. As you enter the chalet, the top floor reveals a breathtaking open-plan living and dining area. The high ceilings and large windows flood the space with natural light, offering panoramic views of the surrounding mountains. The centerpiece of the room is a striking cocoon hanging fireplace, providing warmth and a touch of contemporary flair. The living area features a plush L-shaped sofa, perfect for cosy evenings by the fire, and ample seating for all guests. The dining table, seating 12, is ideally positioned to enjoy views of the slopes, creating a delightful setting for meals with loved ones. Step out onto the large balcony, where an alfresco dining table awaits, perfect for enjoying meals amidst the stunning alpine scenery. The adjacent kitchen is equipped with all the necessary appliances to create gourmet meals.

### **DISCTANCES**

Airport: Geneva/Lyon, 2 hours by car

**Town:** 3-minutes walk **Skiing:** Ski-in/out