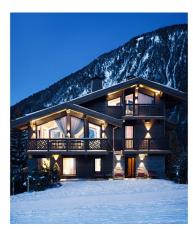

# **COURCHEVEL-MORIOND-022**

Contemporary ski-in/out chalet in Courchevel Moriond

12 Guests • 6 Bedrooms • 410 m² / 4413 ft

Nestled at the foot of the slopes of Courchevel 1650 (Moriond), this chalet is a luxurious haven designed for skiloving groups. This exquisite 6-bedroom chalet, sleeping up to 12 guests, spans five floors, offering ski-in/ski-out convenience just minutes away from centre of Courchevel Moriond. As you enter the chalet, the top floor reveals a breathtaking open-plan living and dining area. The high ceilings and large windows flood the space with natural light, offering panoramic views of the surrounding mountains. The centerpiece of the room is a striking cocoon hanging fireplace, providing warmth and a touch of contemporary flair. The living area features a plush L-shaped sofa, perfect for cosy evenings by the fire, and ample seating for all guests. The dining table, seating 12, is ideally positioned to enjoy views of the slopes, creating a delightful setting for meals with loved ones. Step out onto the large balcony, where an alfresco dining table awaits, perfect for enjoying meals amidst the stunning alpine scenery. The adjacent kitchen is equipped with all the necessary appliances to create gourmet meals.

### **DISCTANCES**

Airport: Geneva/Lyon, 2 hours by car

**Town:** 3-minutes walk **Skiing:** Ski-in/out