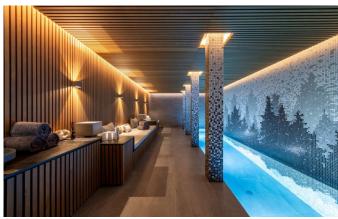

Descending to the second floor, you'll find three elegantly designed bedrooms. Two of these bedrooms feature en-suite bathrooms with separate showers, while the third bedroom includes an en-suite shower room. Each bedroom is tastefully decorated with statement lighting fixtures and a chic chalet vibe, ensuring a restful retreat. The bathrooms are modern and sophisticated, designed with a pairing of grey tiles, wooden finishes, and sleek black fixtures. The first floor hosts three more beautifully appointed double bedrooms, each with its own en-suite shower room. The thoughtful design and luxurious touches in these rooms provide comfort and privacy for all guests. Additionally, this floor includes a well-equipped ski room with direct acces to Courchevel's slopes. The ground floor is dedicated to relaxation and rejuvenation, featuring a tranquil spa area complete with a sauna, hammam, indoor swimming pool, and massage room. This serene space is perfect for unwinding after a day of skiing, with the swimming pool offering an ideal environment for stretching out and soothing tired

## Ground floor:

Spa

Sauna

Hammam

Indoor Pool

Dedicated treatment room

**Guest WC** 