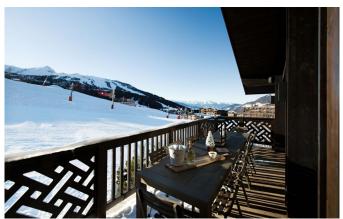

# **COURCHEVEL-MORIOND-022**

Contemporary ski-in/out chalet in Courchevel Moriond

12 Guests • 6 Bedrooms • 410 m² / 4413 ft

Nestled at the foot of the slopes of Courchevel 1650 (Moriond), this chalet is a luxurious haven designed for skiloving groups. This exquisite 6-bedroom chalet, sleeping up to 12 guests, spans five floors, offering ski-in/ski-out convenience just minutes away from centre of Courchevel Moriond. As you enter the chalet, the top floor reveals a breathtaking open-plan living and dining area. The high ceilings and large windows flood the space with natural light, offering panoramic views of the surrounding mountains. The centerpiece of the room is a striking cocoon hanging fireplace, providing warmth and a touch of contemporary flair. The living area features a plush L-shaped sofa, perfect for cosy evenings by the fire, and ample seating for all guests. The dining table, seating 12, is ideally positioned to enjoy views of the slopes, creating a delightful setting for meals with loved ones. Step out onto the large balcony, where an alfresco dining table awaits, perfect for enjoying meals amidst the stunning alpine scenery. The adjacent kitchen is equipped with all the necessary appliances to create gourmet meals.

### **DISCTANCES**

Airport: Geneva/Lyon, 2 hours by car

**Town:** 3-minutes walk **Skiing:** Ski-in/out