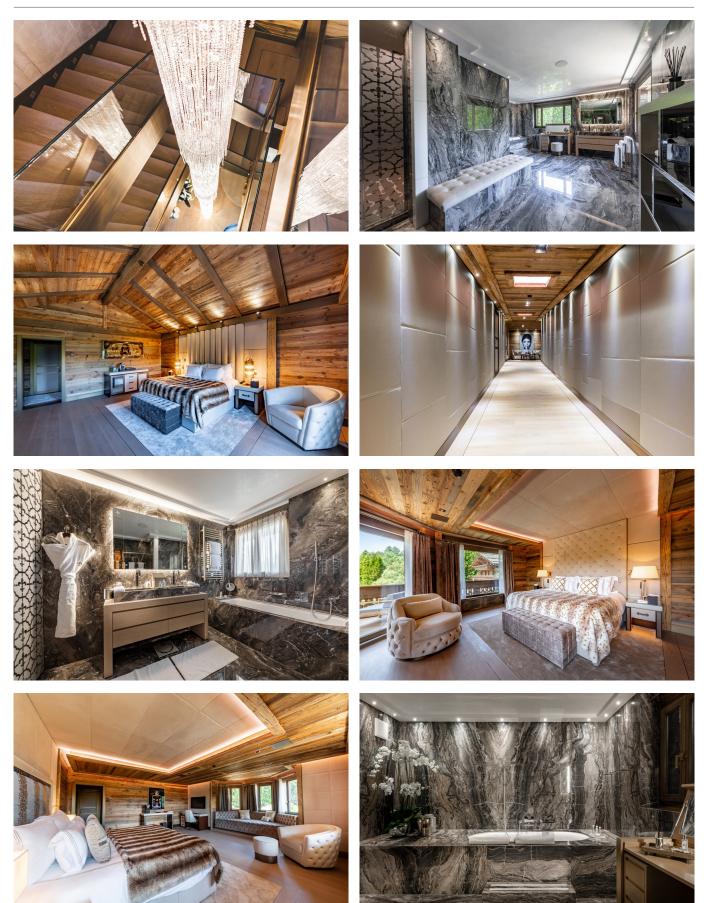

### FACILITIES

- A cigar lounge
- Bar area
- Beauty Treatment room
- Child friendly
- Cinema room
- Close proximity to slopes
- Double height sitting room
- Fireplace