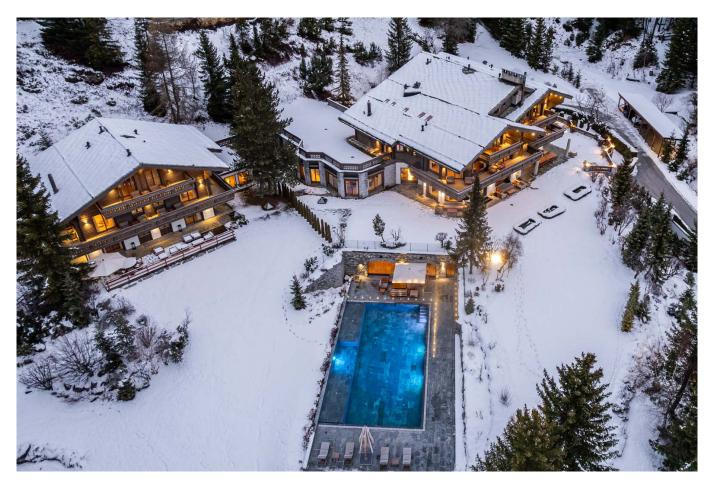

# **CRANS-MONTANA-001**

From: upon request

Stunning Luxury Retreat in the Swiss Alps

20-30 Guests  $\boldsymbol{\cdot}$  15 Bedrooms  $\boldsymbol{\cdot}$  4500 m² / 48439 ft

Like a mountain hamlet, this impressive Estate is ideally located in the altitude of Plateau de Plan-Mayens and composed of two ultra-luxurious chalets, completely private for absolute intimacy. With all the services of a 5-superior star hotel, this is the perfect place for a luxury retreat in the Swiss Alps. Contact us for more information about this stunning Pearl in Crans-Montana.