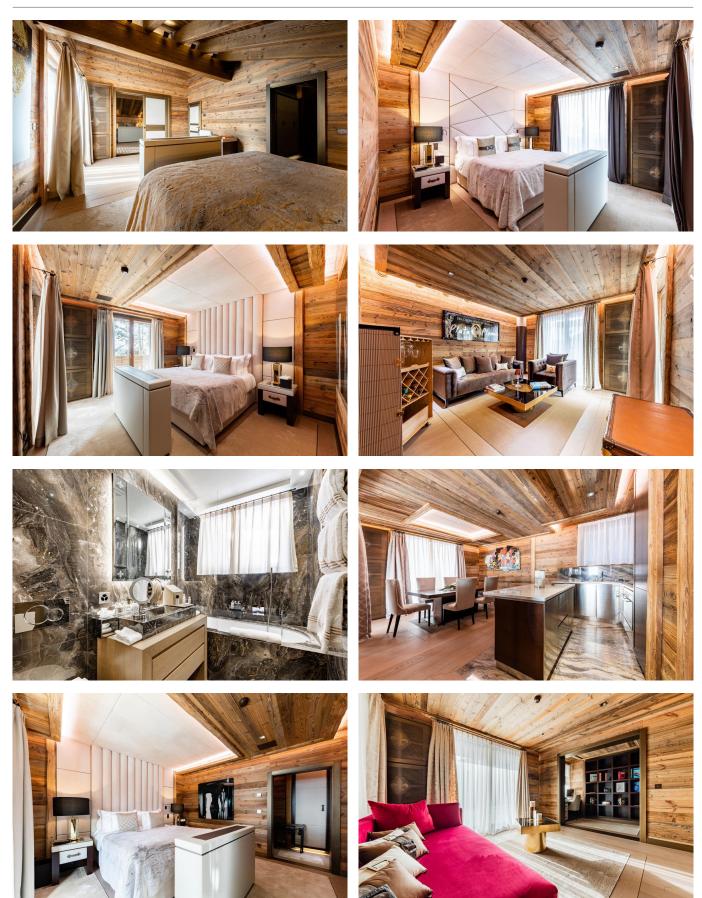

# **CRANS-MONTANA-001**

From: upon request

Stunning Luxury Retreat in the Swiss Alps

20-30 Guests  $\boldsymbol{\cdot}$  15 Bedrooms  $\boldsymbol{\cdot}$  4500 m² / 48439 ft

Like a mountain hamlet, this impressive Estate is ideally located in the altitude of Plateau de Plan-Mayens and composed of two ultra-luxurious chalets, completely private for absolute intimacy. With all the services of a 5-superior star hotel, this is the perfect place for a luxury retreat in the Swiss Alps. Contact us for more information about this stunning Pearl in Crans-Montana.

### FACILITIES

- A cigar lounge
- Bar area
- Beauty Treatment room
- Child friendly
- Cinema room
- Close proximity to slopes
- Double height sitting room
- Fireplace