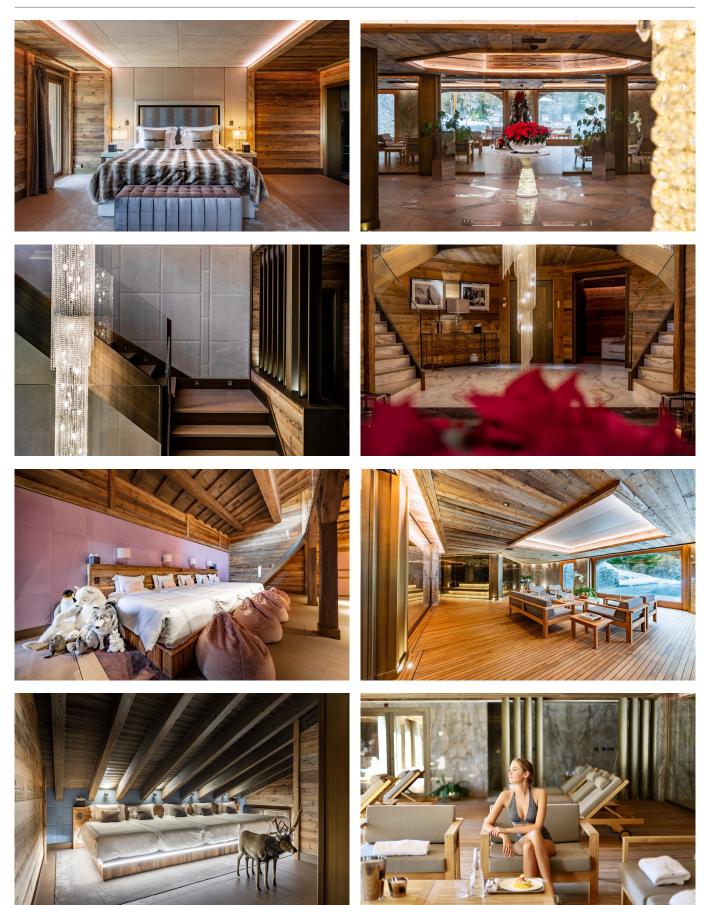

### FACILITIES

- A cigar lounge
- Bar area
- Beauty Treatment room
- Child friendly
- Cinema room
- Close proximity to slopes
- Double height sitting room
- Fireplace