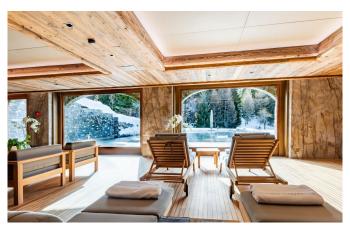

### FACILITIES

- A cigar lounge
- Bar area
- Beauty Treatment room
- Child friendly
- Cinema room
- Close proximity to slopes
- Double height sitting room
- Fireplace