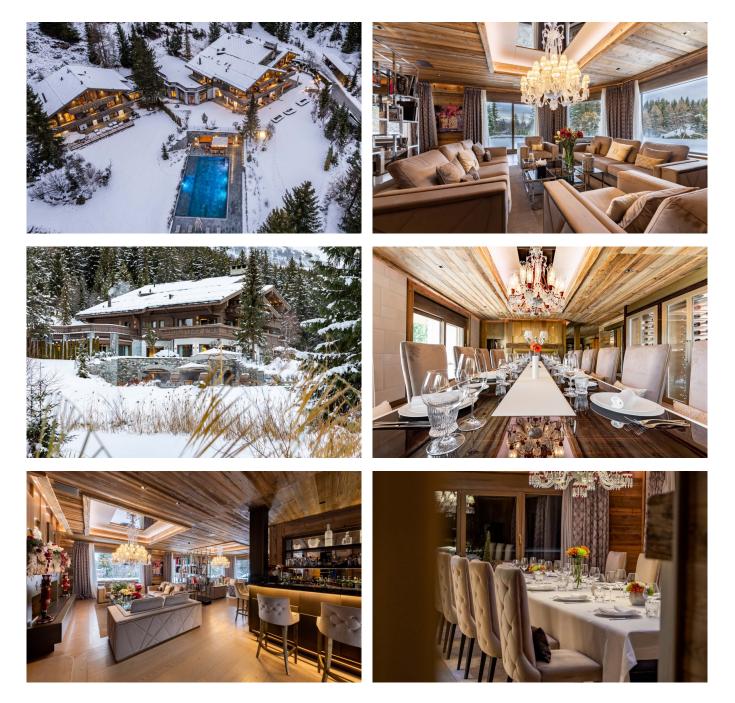

# **CRANS-MONTANA-001**

From: upon request

Stunning Luxury Retreat in the Swiss Alps

20-30 Guests  $\boldsymbol{\cdot}$  15 Bedrooms  $\boldsymbol{\cdot}$  4500 m² / 48439 ft

Like a mountain hamlet, this impressive Estate is ideally located in the altitude of Plateau de Plan-Mayens and composed of two ultra-luxurious chalets, completely private for absolute intimacy. With all the services of a 5-superior star hotel, this is the perfect place for a luxury retreat in the Swiss Alps. Contact us for more information about this stunning Pearl in Crans-Montana.

### FACILITIES

- A cigar lounge
- Bar area
- Beauty Treatment room
- Child friendly
- Cinema room
- Close proximity to slopes
- Double height sitting room
- Fireplace