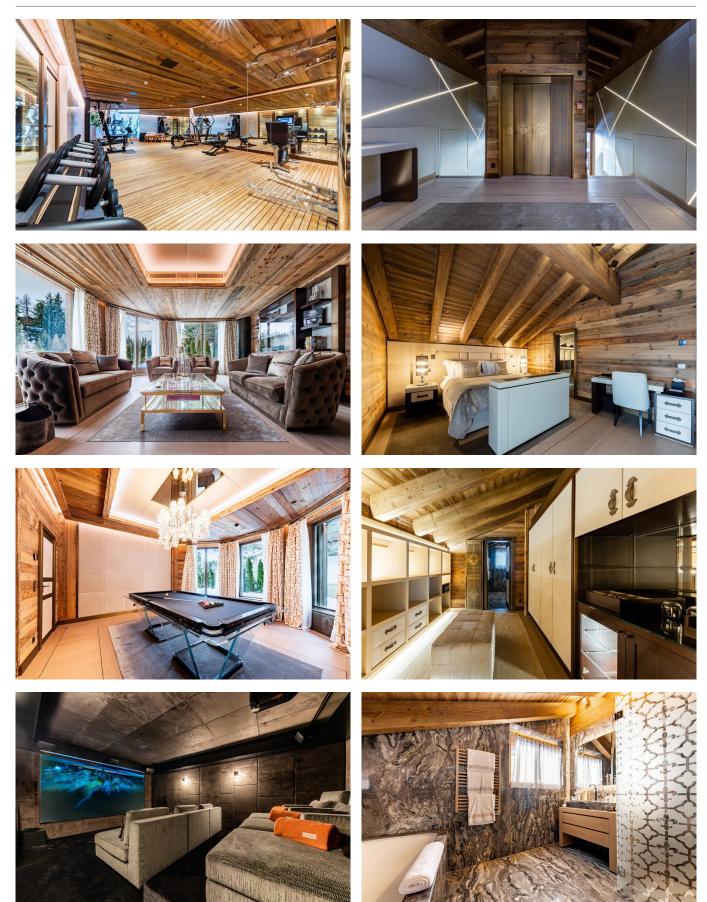

# **CRANS-MONTANA-001**

From: upon request

Stunning Luxury Retreat in the Swiss Alps

20-30 Guests  $\boldsymbol{\cdot}$  15 Bedrooms  $\boldsymbol{\cdot}$  4500 m² / 48439 ft

Like a mountain hamlet, this impressive Estate is ideally located in the altitude of Plateau de Plan-Mayens and composed of two ultra-luxurious chalets, completely private for absolute intimacy. With all the services of a 5-superior star hotel, this is the perfect place for a luxury retreat in the Swiss Alps. Contact us for more information about this stunning Pearl in Crans-Montana.

### FACILITIES

- A cigar lounge
- Bar area
- Beauty Treatment room
- Child friendly
- Cinema room
- Close proximity to slopes
- Double height sitting room
- Fireplace