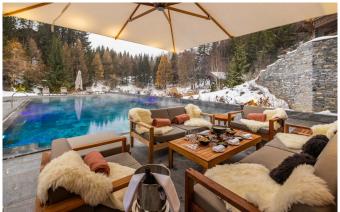

### FACILITIES

- A cigar lounge
- Bar area
- Beauty Treatment room
- Child friendly
- Cinema room
- Close proximity to slopes
- Double height sitting room
- Fireplace