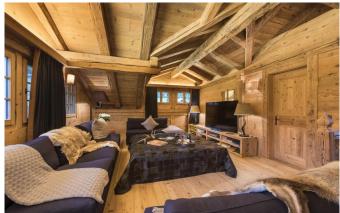

#### 10-14 Guests $\boldsymbol{\cdot}$ 6 Bedrooms $\boldsymbol{\cdot}$ 600 m² / 6458 ft

This is a spectacular chalet in Launen/Gstaad a ten-minute drive from the main promenade in Gstaad. Nestling among farmland pastures its location is idyllic and ensures maximum privacy for the most discerning client. Combined with breath taking panoramic views which can be seen from all aspects of the chalet, this is the ultimate alpine home. The chalet is a sensitive blend of traditional alpine materials with the latest contemporary design. Rich fabrics, wooden beams and sumptuous furnishings are throughout the property with attention to detail at its finest. Spread over 600m2 on four floors the use of space is exceptional providing numerous relaxation and entertainment areas all with the latest modern comforts.