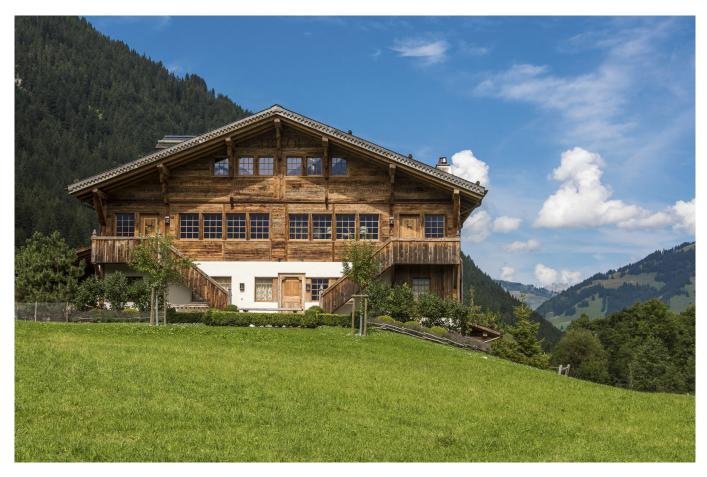

# GSTAAD-004

From: upon request

A luxurious, sophisticated Chalet just outside Gstaad

#### 10-14 Guests $\boldsymbol{\cdot}$ 6 Bedrooms $\boldsymbol{\cdot}$ 600 m² / 6458 ft

This is a spectacular chalet in Launen/Gstaad a ten-minute drive from the main promenade in Gstaad. Nestling among farmland pastures its location is idyllic and ensures maximum privacy for the most discerning client. Combined with breath taking panoramic views which can be seen from all aspects of the chalet, this is the ultimate alpine home. The chalet is a sensitive blend of traditional alpine materials with the latest contemporary design. Rich fabrics, wooden beams and sumptuous furnishings are throughout the property with attention to detail at its finest. Spread over 600m2 on four floors the use of space is exceptional providing numerous relaxation and entertainment areas all with the latest modern comforts.