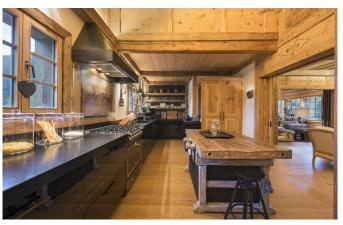

#### 10-14 Guests $\boldsymbol{\cdot}$ 6 Bedrooms $\boldsymbol{\cdot}$ 600 m² / 6458 ft

This is a spectacular chalet in Launen/Gstaad a ten-minute drive from the main promenade in Gstaad. Nestling among farmland pastures its location is idyllic and ensures maximum privacy for the most discerning client. Combined with breath taking panoramic views which can be seen from all aspects of the chalet, this is the ultimate alpine home. The chalet is a sensitive blend of traditional alpine materials with the latest contemporary design. Rich fabrics, wooden beams and sumptuous furnishings are throughout the property with attention to detail at its finest. Spread over 600m2 on four floors the use of space is exceptional providing numerous relaxation and entertainment areas all with the latest modern comforts.

## IMAGES

+41 22 819 94 07 | contact@kingsavenue.com | www.kingsavenue.com