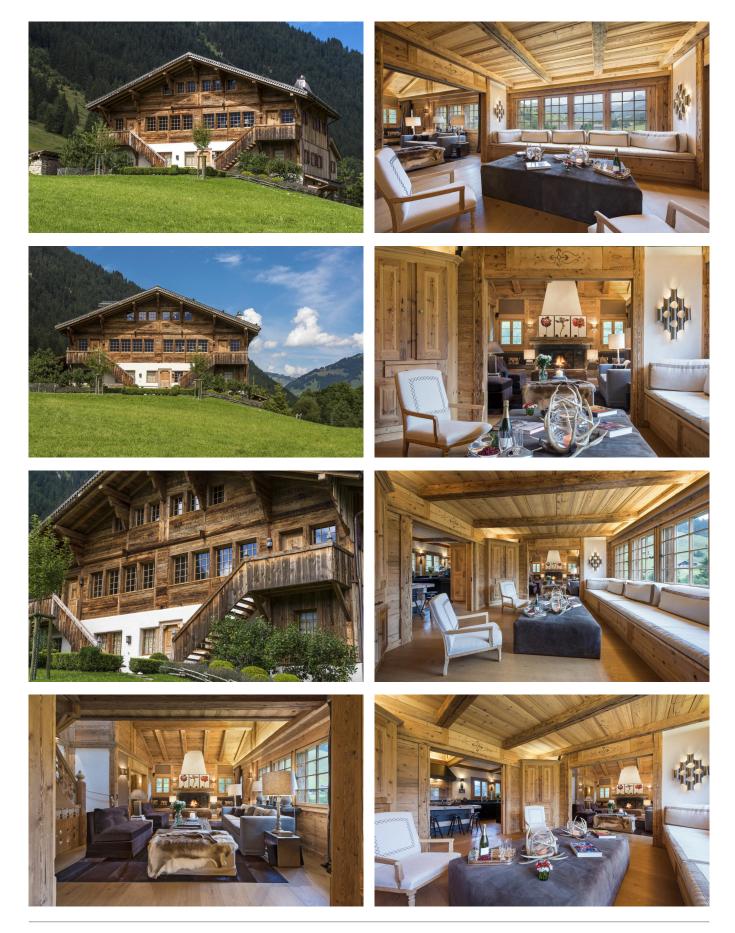

#### 10-14 Guests $\boldsymbol{\cdot}$ 6 Bedrooms $\boldsymbol{\cdot}$ 600 m² / 6458 ft

This is a spectacular chalet in Launen/Gstaad a ten-minute drive from the main promenade in Gstaad. Nestling among farmland pastures its location is idyllic and ensures maximum privacy for the most discerning client. Combined with breath taking panoramic views which can be seen from all aspects of the chalet, this is the ultimate alpine home. The chalet is a sensitive blend of traditional alpine materials with the latest contemporary design. Rich fabrics, wooden beams and sumptuous furnishings are throughout the property with attention to detail at its finest. Spread over 600m2 on four floors the use of space is exceptional providing numerous relaxation and entertainment areas all with the latest modern comforts.

## IMAGES

+41 22 819 94 07 | contact@kingsavenue.com | www.kingsavenue.com