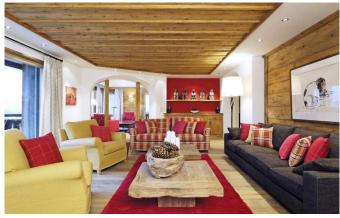

## Sauna, massage room and an outdoor hot tub

They include a sauna, steam shower and massage room, as well as an outdoor hot tub. A study with wifi access awaits the adults, and a comfortable TV room stocked with dvd's for the children.