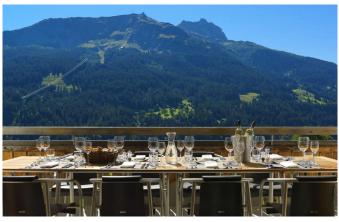

# **KLOSTERS-001-SUMMER**

A Majestic Luxury Chalet in Klosters

12 Guests • 6 Bedrooms • 480 m² / 5166 ft

On arrival at this chalet it is impossible not to be impressed by its commanding size and position in resort. The land in front is protected farmer land, never to be built on. Once inside, the care, love and attention that have gone into designing the chalet are at once apparent. Set over four floors, this imposing chalet has large outdoor terraces, massive and safe lands around the house and boasts fabulous views across to Gotschna and down the valley to Kublis.