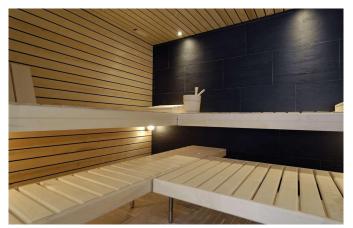

## Sauna, massage room and an outdoor hot tub

They include a sauna, steam shower and massage room, as well as an outdoor hot tub. A study with wifi access awaits the adults, and a comfortable TV room stocked with dvd's for the children.

## **FACILITIES**

• Child friendly

• Cinema room

• Fireplace

• Garage Parking

• Hammam / Steam room

• HiFi

Lift

Massage room

• Outdoor Jacuzzi / hot tub

• Parking

• Satellite TV

• Sauna

• Ski & boot room

• South facing terrace / balconies

• Terrace / balconies