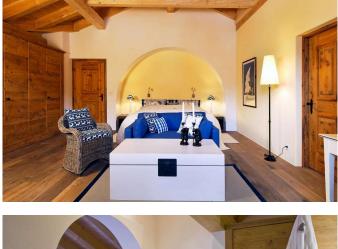

## Impressive master bedroom with super-king en-suite bathrooms

Sleeping up to 12 guests, the chalet has an impressive master bedroom, as well as a further 5 spacious twin or super-king en-suite bedrooms, many of which boast double-height ceilings and all of which have either a terrace or balcony. To match the outstanding bedrooms are the facilities, which are second to none.