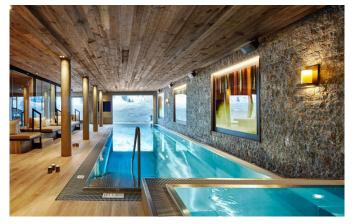

#### AN INDULGENT SKI-IN/OUT MOUNTAIN RETREAT IN LECH

The spacious chalet sleeps fourteen with six separate bathrooms each enjoying a unique design: pamper yourself with toiletries from Sodashi, then wrap up warm in the unparalleled luxury of Leitner bath-robes and slippers before descending into a beautifully appointed spa. From a hammam steam room to the Finnish sauna, through to an infrared sauna room alongside the soothing massage space – this is the ultimate in mountain-top indulgence. Then ease weary muscles with a few lengths of the inviting infinity pool, all the while relishing unencumbered vistas that stretch across the village and up into a bucolic mountain range. A custom-designed kitchen is a theatre for unimaginable culinary creation, as guests sit back in front of the open fireplace, or take their spot at the private bar, soothed by the sounds of an integrated Sonos surround-sound system as

#### FACILITIES

- Bar area
- Fireplace
- Gym
- Hammam / Steam room
- Indoor Jacuzzi / hot tub
- DISCTANCES

- Infra red cabin
- Laundry room
- Massage room
- Outdoor Jacuzzi / hot tub
- Sauna

- Private chauffeured vehicle within Lech and Zürs
- Ski & boot room
- Ski in/out
- South facing terrace / balconies
- Swimming Pool
- Wellness spa