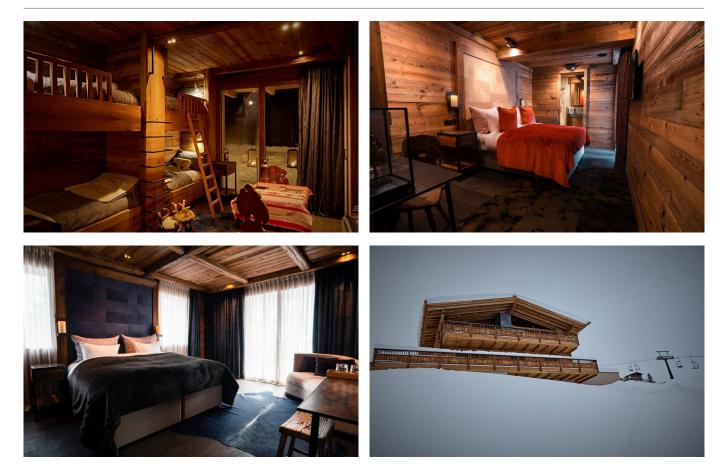

#### LAYOUT

First Floor

1 x Master Bedroom with balcony access and en-suite with freestanding bath and shower.

3 x Double bedrooms with balcony access and en-suite shower room. (two of them can be combined as family suite).

Ground Floor

1 x Double/Twin bedroom with balcony access and en-suite shower room.

1 x Children's Bunk Room (Sleeps 4) with balcony access and en-suite shower room.

Floor plan available on request.