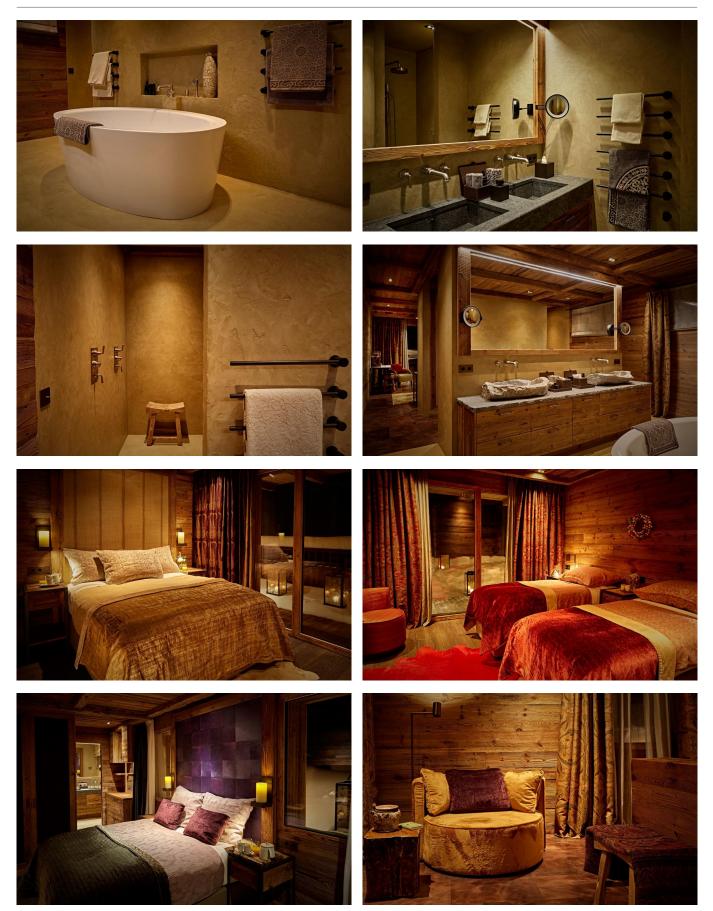

#### 10-14 Guests • 6 Bedrooms • 800 m² / 8611 ft

This Chalet is a recently-finished development of the utmost prestige. Showcasing a refined décor throughout – conceived by a world-renowned interior designer – each element is of the highest quality with materials hand-selected to bring a unique warmth to an iconic design. From hand-crafted sofas to decorative textiles and ornate curtains, this is Italian craft at its most beautiful – Etro of Italy, Rubelli of Venice and La Cuona supplying each of the items, respectively. Drift from an uplifting ambience into a candle-lit haven at the push of a button; retreat into a master suite replete with a heated leather floor, and indulge in the most exquisite bedlinen delivered by the expert Austrian artisans of Leitner – there is no better way to guarantee a night of pristine slumber. Then reawaken the soul in enchanting bathrooms as hand-shaped taps from THG Paris are emblematic of the unerring attention to detail, while towels from Leitner comfort guests in the softest of embraces as they marvel at the carved-stone sinks.

#### LAYOUT

First Floor

1 x Master Bedroom with balcony access and en-suite with freestanding bath and shower.

3 x Double bedrooms with balcony access and en-suite shower room. (two of them can be combined as family suite).

Ground Floor

1 x Double/Twin bedroom with balcony access and en-suite shower room.

1 x Children's Bunk Room (Sleeps 4) with balcony access and en-suite shower room.

Floor plan available on request.