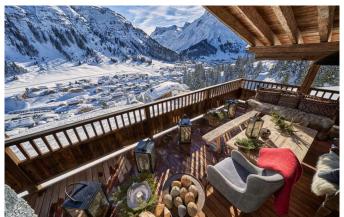

#### AN INDULGENT SKI-IN/OUT MOUNTAIN RETREAT IN LECH

The spacious chalet sleeps fourteen with six separate bathrooms each enjoying a unique design: pamper yourself with toiletries from Sodashi, then wrap up warm in the unparalleled luxury of Leitner bath-robes and slippers before descending into a beautifully appointed spa. From a hammam steam room to the Finnish sauna, through to an infrared sauna room alongside the soothing massage space – this is the ultimate in mountain-top indulgence. Then ease weary muscles with a few lengths of the inviting infinity pool, all the while relishing unencumbered vistas that stretch across the village and up into a bucolic mountain range. A custom-designed kitchen is a theatre for unimaginable culinary creation, as guests sit back in front of the open fireplace, or take their spot at the private bar, soothed by the sounds of an integrated Sonos surround-sound system as

tantalising aromas tempt the taste buds. An entertainment room is an attractive retreat post-energised days on powder-soft snow – relax with family and friends in front of the television and savour the intimacy of the experience. With its own chauffeur-driven Range Rover, the chalet offers an ease of access that means the resort is at guests' fingertips, while transfers are a breeze – this is unbridled Alpine bliss for the fortunate few.