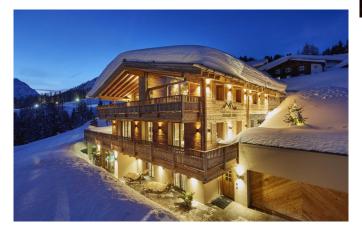

# **LECH-004**

From: upon request

A distinctive allure

#### AN INDULGENT SKI-IN/OUT MOUNTAIN RETREAT IN LECH

The spacious chalet sleeps fourteen with six separate bathrooms each enjoying a unique design: pamper yourself with toiletries from Sodashi, then wrap up warm in the unparalleled luxury of Leitner bath-robes and slippers before descending into a beautifully appointed spa. From a hammam steam room to the Finnish sauna, through to an infrared sauna room alongside the soothing massage space – this is the ultimate in mountain-top indulgence. Then ease weary muscles with a few lengths of the inviting infinity pool, all the while relishing unencumbered vistas that stretch across the village and up into a bucolic mountain range. A custom-designed kitchen is a theatre for unimaginable culinary creation, as guests sit back in front of the open fireplace, or take their spot at the private bar, soothed by the sounds of an integrated Sonos surround-sound system as