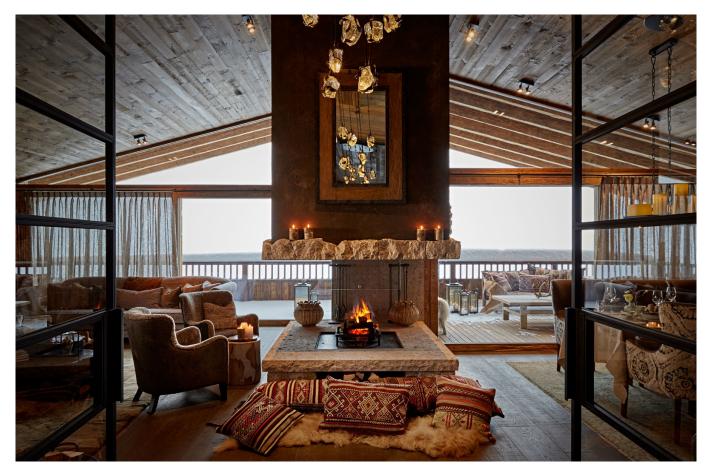

#### 10-14 Guests • 6 Bedrooms • 800 m² / 8611 ft

This Chalet is a recently-finished development of the utmost prestige. Showcasing a refined décor throughout – conceived by a world-renowned interior designer – each element is of the highest quality with materials hand-selected to bring a unique warmth to an iconic design. From hand-crafted sofas to decorative textiles and ornate curtains, this is Italian craft at its most beautiful – Etro of Italy, Rubelli of Venice and La Cuona supplying each of the items, respectively. Drift from an uplifting ambience into a candle-lit haven at the push of a button; retreat into a master suite replete with a heated leather floor, and indulge in the most exquisite bedlinen delivered by the expert Austrian artisans of Leitner – there is no better way to guarantee a night of pristine slumber. Then reawaken the soul in enchanting bathrooms as hand-shaped taps from THG Paris are emblematic of the unerring attention to detail, while towels from Leitner comfort guests in the softest of embraces as they marvel at the carved-stone sinks.

#### AN INDULGENT SKI-IN/OUT MOUNTAIN RETREAT IN LECH

The spacious chalet sleeps fourteen with six separate bathrooms each enjoying a unique design: pamper yourself with toiletries from Sodashi, then wrap up warm in the unparalleled luxury of Leitner bath-robes and slippers before descending into a beautifully appointed spa. From a hammam steam room to the Finnish sauna, through to an infrared sauna room alongside the soothing massage space – this is the ultimate in mountain-top indulgence. Then ease weary muscles with a few lengths of the inviting infinity pool, all the while relishing unencumbered vistas that stretch across the village and up into a bucolic mountain range. A custom-designed kitchen is a theatre for unimaginable culinary creation, as guests sit back in front of the open fireplace, or take their spot at the private bar, soothed by the sounds of an integrated Sonos surround-sound system as

tantalising aromas tempt the taste buds. An entertainment room is an attractive retreat post-energised days on powder-soft snow – relax with family and friends in front of the television and savour the intimacy of the experience. With its own chauffeur-driven Range Rover, the chalet offers an ease of access that means the resort is at guests' fingertips, while transfers are a breeze – this is unbridled Alpine bliss for the fortunate few.