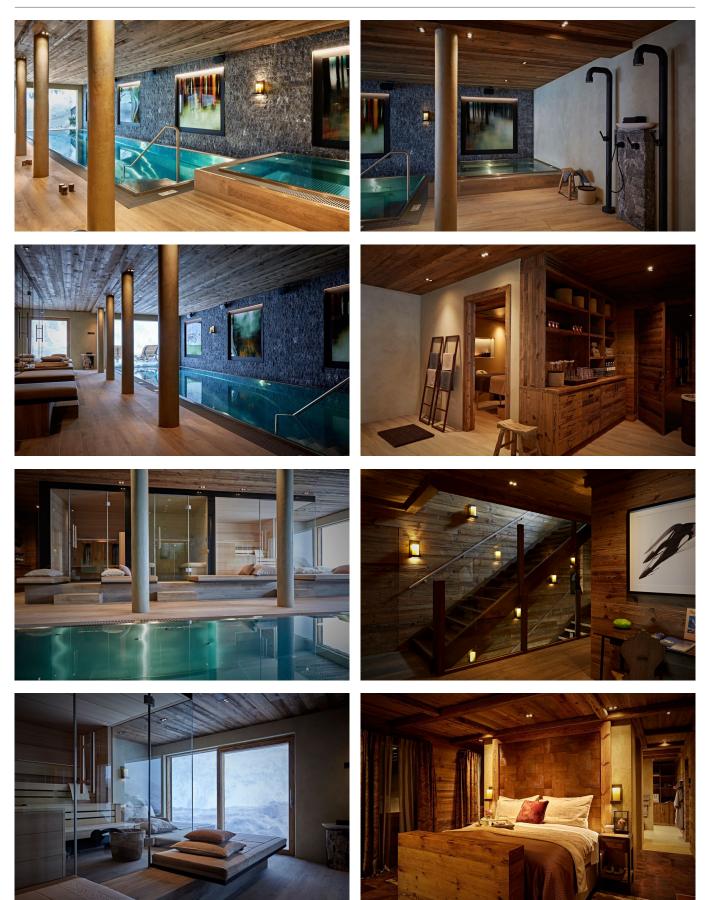

#### AN INDULGENT SKI-IN/OUT MOUNTAIN RETREAT IN LECH

The spacious chalet sleeps fourteen with six separate bathrooms each enjoying a unique design: pamper yourself with toiletries from Sodashi, then wrap up warm in the unparalleled luxury of Leitner bath-robes and slippers before descending into a beautifully appointed spa. From a hammam steam room to the Finnish sauna, through to an infrared sauna room alongside the soothing massage space – this is the ultimate in mountain-top indulgence. Then ease weary muscles with a few lengths of the inviting infinity pool, all the while relishing unencumbered vistas that stretch across the village and up into a bucolic mountain range. A custom-designed kitchen is a theatre for unimaginable culinary creation, as guests sit back in front of the open fireplace, or take their spot at the private bar, soothed by the sounds of an integrated Sonos surround-sound system as

#### FACILITIES

- Bar area
- Fireplace
- Gym
- Hammam / Steam room
- Indoor Jacuzzi / hot tub
- DISCTANCES

- Infra red cabin
- Laundry room
- Massage room
- Outdoor Jacuzzi / hot tub
- Sauna

- Private chauffeured vehicle within Lech and Zürs
- Ski & boot room
- Ski in/out
- South facing terrace / balconies
- Swimming Pool
- Wellness spa