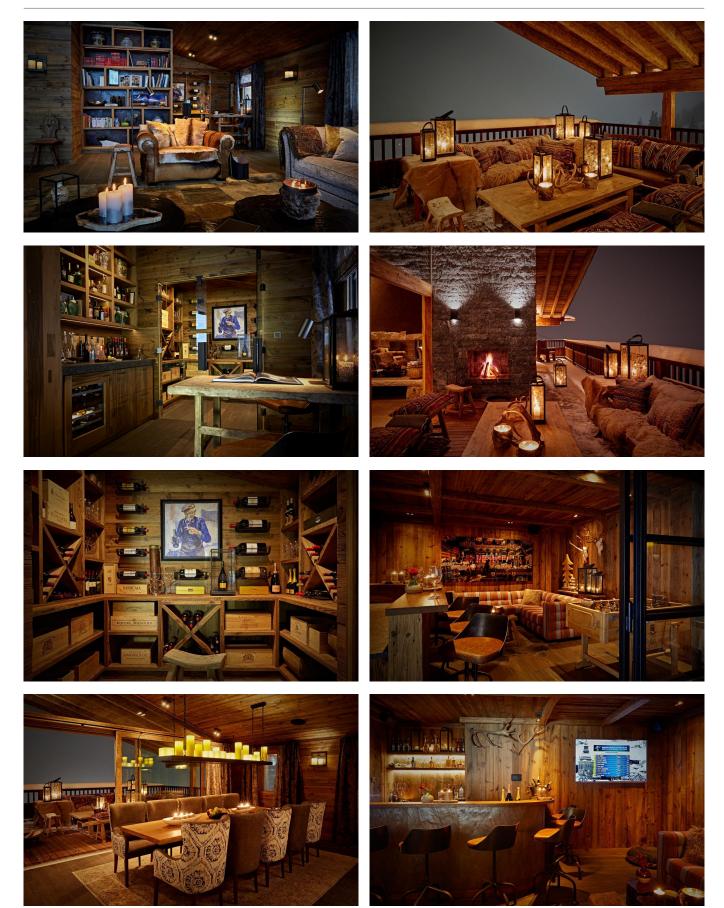

#### 10-14 Guests • 6 Bedrooms • 800 m² / 8611 ft

This Chalet is a recently-finished development of the utmost prestige. Showcasing a refined décor throughout – conceived by a world-renowned interior designer – each element is of the highest quality with materials hand-selected to bring a unique warmth to an iconic design. From hand-crafted sofas to decorative textiles and ornate curtains, this is Italian craft at its most beautiful – Etro of Italy, Rubelli of Venice and La Cuona supplying each of the items, respectively. Drift from an uplifting ambience into a candle-lit haven at the push of a button; retreat into a master suite replete with a heated leather floor, and indulge in the most exquisite bedlinen delivered by the expert Austrian artisans of Leitner – there is no better way to guarantee a night of pristine slumber. Then reawaken the soul in enchanting bathrooms as hand-shaped taps from THG Paris are emblematic of the unerring attention to detail, while towels from Leitner comfort guests in the softest of embraces as they marvel at the carved-stone sinks.

#### AN INDULGENT SKI-IN/OUT MOUNTAIN RETREAT IN LECH

The spacious chalet sleeps fourteen with six separate bathrooms each enjoying a unique design: pamper yourself with toiletries from Sodashi, then wrap up warm in the unparalleled luxury of Leitner bath-robes and slippers before descending into a beautifully appointed spa. From a hammam steam room to the Finnish sauna, through to an infrared sauna room alongside the soothing massage space – this is the ultimate in mountain-top indulgence. Then ease weary muscles with a few lengths of the inviting infinity pool, all the while relishing unencumbered vistas that stretch across the village and up into a bucolic mountain range. A custom-designed kitchen is a theatre for unimaginable culinary creation, as guests sit back in front of the open fireplace, or take their spot at the private bar, soothed by the sounds of an integrated Sonos surround-sound system as

tantalising aromas tempt the taste buds. An entertainment room is an attractive retreat post-energised days on powder-soft snow – relax with family and friends in front of the television and savour the intimacy of the experience. With its own chauffeur-driven Range Rover, the chalet offers an ease of access that means the resort is at guests' fingertips, while transfers are a breeze – this is unbridled Alpine bliss for the fortunate few.

### **RECLINE IN PURE LUXURY**

Relish the five-star hospitality of the expertly trained staff, with a Chalet Host at your beck and call and a mercurial Private Chef ensuring no insatiable appetites are left wanting for more; a truly rarefied indulgence. Expect the finest in Austrian gastronomy, served alongside vintage wines hand-selected from the chalet' very own cellar. Then take time to relax after days cruising pristine pistes and let the soothing hands of the masterful masseur revitalise tired bodies in a private massage room, or stretch out under the guidance of a trained yoga instructor who regularly frequents the lodge. No request goes unmet at this Chalet: be it childcare, mountain transfers, exclusive parties, or even a helicopter – everything is at our guests' disposal. This must be a vacation of reverential delight, so do not let your imagination limit the possibility. Read More