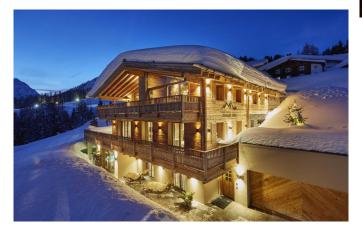

#### 10-14 Guests • 6 Bedrooms • 800 m² / 8611 ft

This is a private luxury chalet close to the center of Lech in Austria. It is a 3-storey modern-fitted classic alpine chalet, with 450m2 of total living space.

#### Wellness Spa and steps away from the Ski-lifts

Furthermore there is the spa with sauna, jacuzzi/hottub and relaxation area, in-house wine cellar, ski-room and laundry. Two outdoor parking spaces are available for guests. Located close to the central part of Lech and just steps away from Schlosskopfbahn ski-lift, the chalet offers its guests easy and fast access to surrounding Alpine slopes as well as to main amenities in Lech.