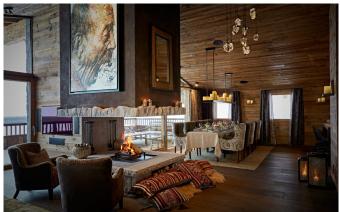

# Bedrooms with natural wooden floors, bathrooms decorated in marble, living area and a kitchen

With 4 large bedrooms, the property can accommodate up to 6 adults + 2 children. Adult bedrooms are fitted with king size beds, en-suite bathrooms and some feature individual terraces. The chalet interior is elegantly decorated in warm alpine colors. Bedrooms and common areas feature natural wooden floors while bathrooms are traditionally decorated in luxurious marble. There is a living area, fully-equipped kitchen and a spacious dining area with panoramic windows and large balcony.

#### Wellness Spa and steps away from the Ski-lifts

Furthermore there is the spa with sauna, jacuzzi/hottub and relaxation area, in-house wine cellar, ski-room and laundry. Two outdoor parking spaces are available for guests. Located close to the central part of Lech and just steps away from Schlosskopfbahn ski-lift, the chalet offers its guests easy and fast access to surrounding Alpine slopes as well as to main amenities in Lech.