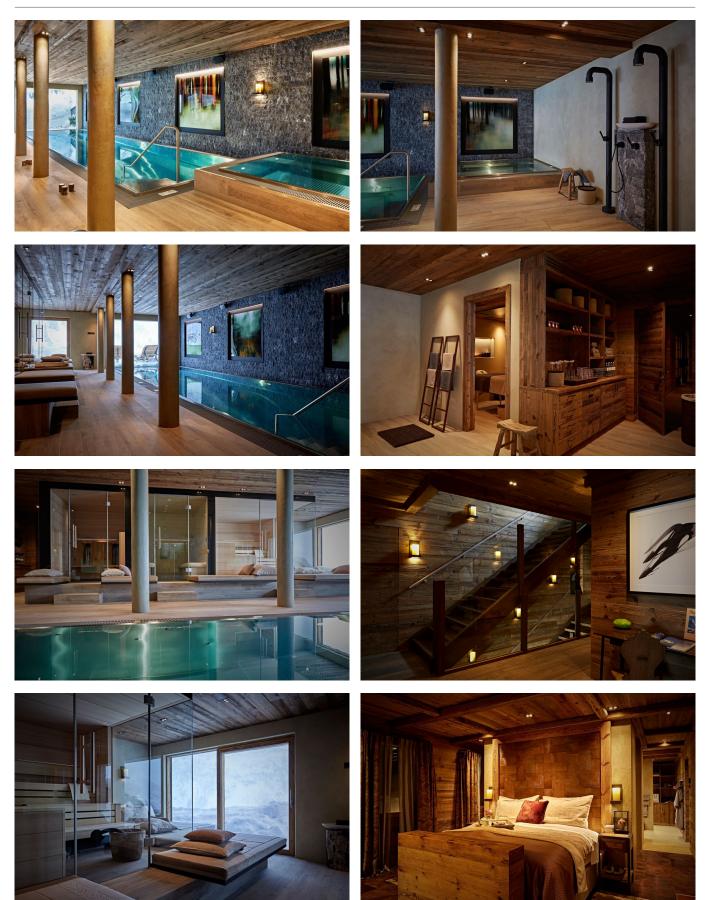

#### Wellness Spa and steps away from the Ski-lifts

Furthermore there is the spa with sauna, jacuzzi/hottub and relaxation area, in-house wine cellar, ski-room and laundry. Two outdoor parking spaces are available for guests. Located close to the central part of Lech and just steps away from Schlosskopfbahn ski-lift, the chalet offers its guests easy and fast access to surrounding Alpine slopes as well as to main amenities in Lech.

#### FACILITIES

- Bar area
- Fireplace
- Gym
- Hammam / Steam room
- Indoor Jacuzzi / hot tub
- DISCTANCES

- Infra red cabin
- Laundry room
- Massage room
- Outdoor Jacuzzi / hot tub
- Sauna

- Private chauffeured vehicle within Lech and Zürs
- Ski & boot room
- Ski in/out
- South facing terrace / balconies
- Swimming Pool
- Wellness spa