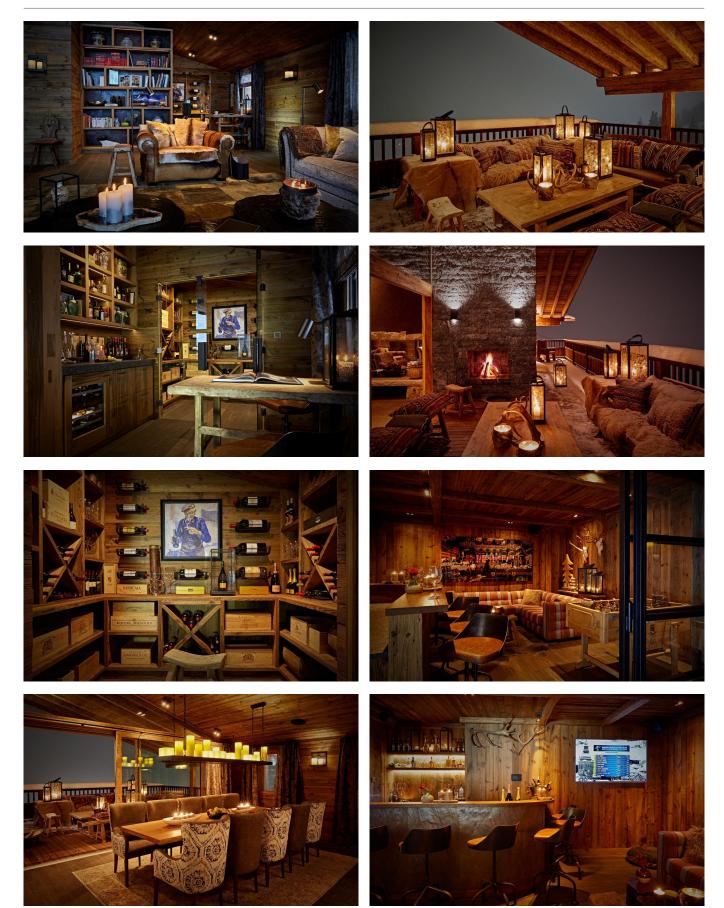

# Bedrooms with natural wooden floors, bathrooms decorated in marble, living area and a kitchen

With 4 large bedrooms, the property can accommodate up to 6 adults + 2 children. Adult bedrooms are fitted with king size beds, en-suite bathrooms and some feature individual terraces. The chalet interior is elegantly decorated in warm alpine colors. Bedrooms and common areas feature natural wooden floors while bathrooms are traditionally decorated in luxurious marble. There is a living area, fully-equipped kitchen and a spacious dining area with panoramic windows and large balcony.

#### Wellness Spa and steps away from the Ski-lifts

Furthermore there is the spa with sauna, jacuzzi/hottub and relaxation area, in-house wine cellar, ski-room and laundry. Two outdoor parking spaces are available for guests. Located close to the central part of Lech and just steps away from Schlosskopfbahn ski-lift, the chalet offers its guests easy and fast access to surrounding Alpine slopes as well as to main amenities in Lech.

#### FACILITIES

- Bar area
- Fireplace
- Gym
- Hammam / Steam room
- Indoor Jacuzzi / hot tub
- DISCTANCES

- Infra red cabin
- Laundry room
- Massage room
- Outdoor Jacuzzi / hot tub
- Sauna

- Private chauffeured vehicle within Lech and Zürs
- Ski & boot room
- Ski in/out
- South facing terrace / balconies
- Swimming Pool
- Wellness spa