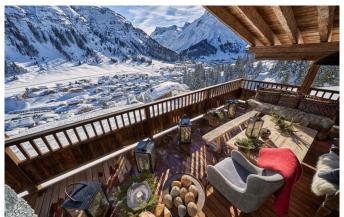

#### Wellness Spa and steps away from the Ski-lifts

Furthermore there is the spa with sauna, jacuzzi/hottub and relaxation area, in-house wine cellar, ski-room and laundry. Two outdoor parking spaces are available for guests. Located close to the central part of Lech and just steps away from Schlosskopfbahn ski-lift, the chalet offers its guests easy and fast access to surrounding Alpine slopes as well as to main amenities in Lech.

Airport: Innsbruck, 90 minutes by car Town: 3 minutes by car Skiing: Ski-in/out