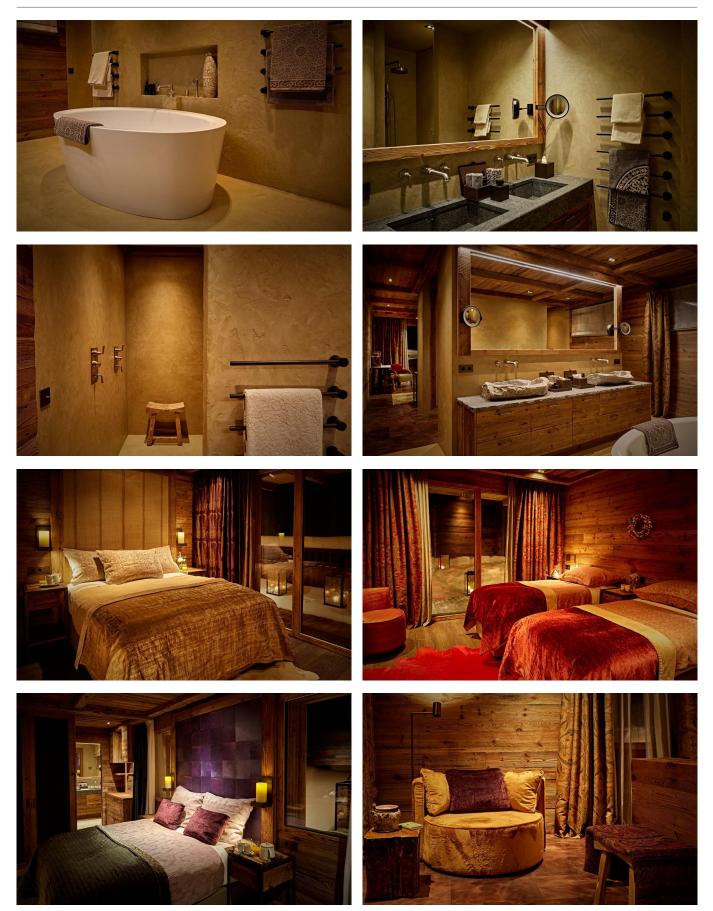

# Bedrooms with natural wooden floors, bathrooms decorated in marble, living area and a kitchen

With 4 large bedrooms, the property can accommodate up to 6 adults + 2 children. Adult bedrooms are fitted with king size beds, en-suite bathrooms and some feature individual terraces. The chalet interior is elegantly decorated in warm alpine colors. Bedrooms and common areas feature natural wooden floors while bathrooms are traditionally decorated in luxurious marble. There is a living area, fully-equipped kitchen and a spacious dining area with panoramic windows and large balcony.

#### LAYOUT

First Floor

1 x Master Bedroom with balcony access and en-suite with freestanding bath and shower.

3 x Double bedrooms with balcony access and en-suite shower room. (two of them can be combined as family suite).