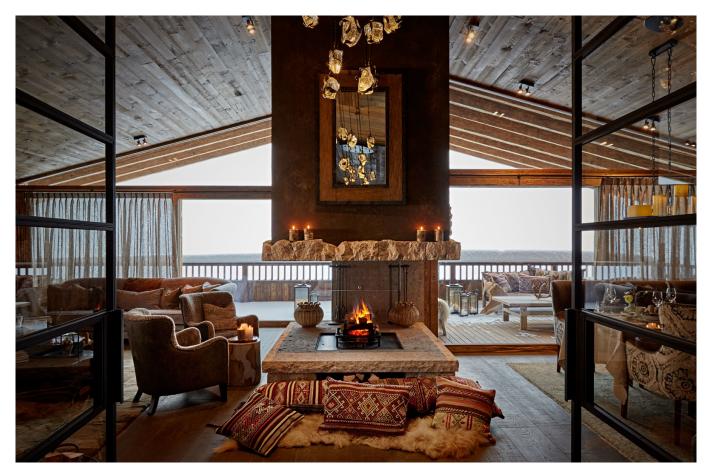

# Bedrooms with natural wooden floors, bathrooms decorated in marble, living area and a kitchen

With 4 large bedrooms, the property can accommodate up to 6 adults + 2 children. Adult bedrooms are fitted with king size beds, en-suite bathrooms and some feature individual terraces. The chalet interior is elegantly decorated in warm alpine colors. Bedrooms and common areas feature natural wooden floors while bathrooms are traditionally decorated in luxurious marble. There is a living area, fully-equipped kitchen and a spacious dining area with panoramic windows and large balcony.

#### Wellness Spa and steps away from the Ski-lifts

Furthermore there is the spa with sauna, jacuzzi/hottub and relaxation area, in-house wine cellar, ski-room and laundry. Two outdoor parking spaces are available for guests. Located close to the central part of Lech and just steps away from Schlosskopfbahn ski-lift, the chalet offers its guests easy and fast access to surrounding Alpine slopes as well as to main amenities in Lech.

#### FACILITIES

- Bar area
- Fireplace
- Gym
- Hammam / Steam room
- Indoor Jacuzzi / hot tub
- DISCTANCES

- Infra red cabin
- Laundry room
- Massage room
- Outdoor Jacuzzi / hot tub
- Sauna

- Private chauffeured vehicle within Lech and Zürs
- Ski & boot room
- Ski in/out
- South facing terrace / balconies
- Swimming Pool
- Wellness spa