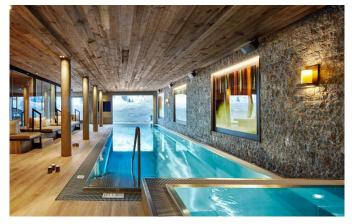

#### Wellness Spa and steps away from the Ski-lifts

Furthermore there is the spa with sauna, jacuzzi/hottub and relaxation area, in-house wine cellar, ski-room and laundry. Two outdoor parking spaces are available for guests. Located close to the central part of Lech and just steps away from Schlosskopfbahn ski-lift, the chalet offers its guests easy and fast access to surrounding Alpine slopes as well as to main amenities in Lech.

#### FACILITIES

- Bar area
- Fireplace
- Gym
- Hammam / Steam room
- Indoor Jacuzzi / hot tub
- DISCTANCES

- Infra red cabin
- Laundry room
- Massage room
- Outdoor Jacuzzi / hot tub
- Sauna

- Private chauffeured vehicle within Lech and Zürs
- Ski & boot room
- Ski in/out
- South facing terrace / balconies
- Swimming Pool
- Wellness spa