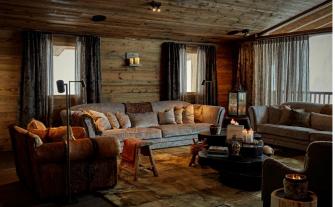

# Bedrooms with natural wooden floors, bathrooms decorated in marble, living area and a kitchen

With 4 large bedrooms, the property can accommodate up to 6 adults + 2 children. Adult bedrooms are fitted with king size beds, en-suite bathrooms and some feature individual terraces. The chalet interior is elegantly decorated in warm alpine colors. Bedrooms and common areas feature natural wooden floors while bathrooms are traditionally decorated in luxurious marble. There is a living area, fully-equipped kitchen and a spacious dining area with panoramic windows and large balcony.