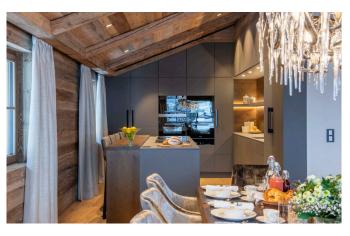

by car Town: 8 minutes walk Skiing: Schlosskopf chairlift is a 3-minute walk

# LAYOUT

#### Ground Floor

1 twin/double bedroom (en-suite bathroom with separate shower, WC, desk, TV) 1 twin/double bedroom (en-suite bathroom with separate shower, WC, terrace access, desk, TV) 1 bunkroom (sleeps 2, TV) Spa Hammam Sauna Guest WC Rain shower Terrace

First floor

1 twin/double bedroom (en-suite bathroom with separate shower, WC, desk, TV) 1 twin/double bedroom (en-suite bathroom with separate shower, WC, desk, TV) Master bedroom (open plan bathroom with separate shower and WC, private balcony, 2 TVs)

Top Floor

Open plan kitchen, dining and living room TV room Guest WC Balcony



# IMAGES



+41 22 819 94 07 | contact@kingsavenue.com | www.kingsavenue.com





























11

















07 | contact@kingsavenue.com | www.kingsavenue.com