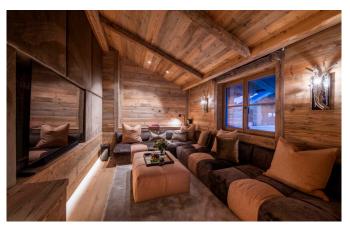

Airport: Innsbruck, 90 minutes by car Town: 8 minutes walk Skiing: Schlosskopf chairlift is a 3-minute walk

# LAYOUT

#### Ground Floor

1 twin/double bedroom (en-suite bathroom with separate shower, WC, desk, TV) 1 twin/double bedroom (en-suite bathroom with separate shower, WC, terrace access, desk, TV) 1 bunkroom (sleeps 2, TV) Spa Hammam Sauna Guest WC Rain shower Terrace

First floor

1 twin/double bedroom (en-suite bathroom with separate shower, WC, desk, TV) 1 twin/double bedroom (en-suite bathroom with separate shower, WC, desk, TV) Master bedroom (open plan bathroom with separate shower and WC, private balcony, 2 TVs)

Top Floor

Open plan kitchen, dining and living room TV room Guest WC Balcony



# IMAGES



+41 22 819 94 07 | contact@kingsavenue.com | www.kingsavenue.com





























11

















07 | contact@kingsavenue.com | www.kingsavenue.com