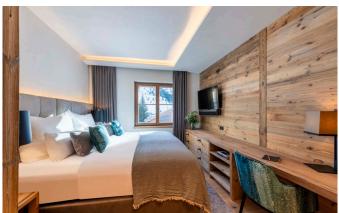

#### Ground Floor

1 twin/double bedroom (en-suite bathroom with separate shower, WC, desk, TV) 1 twin/double bedroom (en-suite bathroom with separate shower, WC, terrace access, desk, TV) 1 bunkroom (sleeps 2, TV) Spa Hammam Sauna Guest WC Rain shower Terrace

First floor

1 twin/double bedroom (en-suite bathroom with separate shower, WC, desk, TV) 1 twin/double bedroom (en-suite bathroom with separate shower, WC, desk, TV) Master bedroom (open plan bathroom with separate shower and WC, private balcony, 2 TVs)