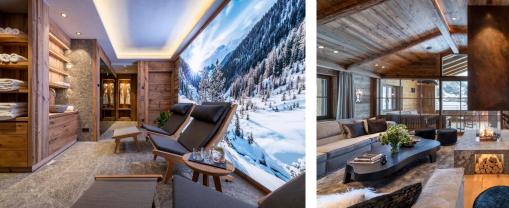

### FACILITIES

- Child friendly
- Fireplace
- Hammam / Steam room
- Lift
- Parking

• Sauna

.

- Ski & boot room
- Swimming Pool

#### Ground Floor

1 twin/double bedroom (en-suite bathroom with separate shower, WC, desk, TV) 1 twin/double bedroom (en-suite bathroom with separate shower, WC, terrace access, desk, TV) 1 bunkroom (sleeps 2, TV) Spa Hammam Sauna Guest WC Rain shower Terrace