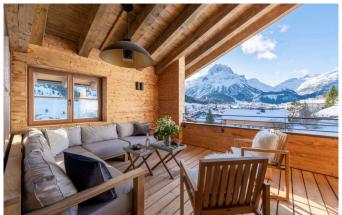

#### 10-12 Guests • 6 Bedrooms • 400 m² / 4305 ft

Recently completed, this fabulous chalet dazzles with the wow-factor and is certain to be a favourite on our stunning portfolio. This chalet overflows with cool, contemporary style, but generous use of rich wood and sensitive lighting throughout ensure a timeless alpine style. Sleeping up to 12 guests in six lush bedrooms, it is the perfect sanctuary for families or friends seeking exceptional accommodation in the picture-postcard resort of Lech. Please contact us directly to receive more information about this beautiful chalet.

#### Ground Floor

1 twin/double bedroom (en-suite bathroom with separate shower, WC, desk, TV) 1 twin/double bedroom (en-suite bathroom with separate shower, WC, terrace access, desk, TV) 1 bunkroom (sleeps 2, TV) Spa Hammam Sauna Guest WC Rain shower Terrace