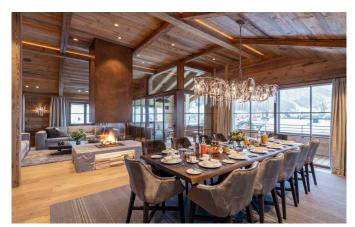

t: Innsbruck, 90 minutes by car Town: 8 minutes walk Skiing: Schlosskopf chairlift is a 3-minute walk

# LAYOUT

#### Ground Floor

1 twin/double bedroom (en-suite bathroom with separate shower, WC, desk, TV) 1 twin/double bedroom (en-suite bathroom with separate shower, WC, terrace access, desk, TV) 1 bunkroom (sleeps 2, TV) Spa Hammam Sauna Guest WC Rain shower Terrace

First floor

1 twin/double bedroom (en-suite bathroom with separate shower, WC, desk, TV) 1 twin/double bedroom (en-suite bathroom with separate shower, WC, desk, TV) Master bedroom (open plan bathroom with separate shower and WC, private balcony, 2 TVs)

Top Floor

Open plan kitchen, dining and living room TV room Guest WC Balcony



# IMAGES



+41 22 819 94 07 | contact@kingsavenue.com | www.kingsavenue.com





























11

















07 | contact@kingsavenue.com | www.kingsavenue.com