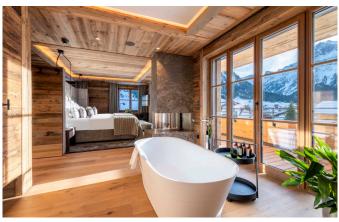

#### Ground Floor

1 twin/double bedroom (en-suite bathroom with separate shower, WC, desk, TV) 1 twin/double bedroom (en-suite bathroom with separate shower, WC, terrace access, desk, TV) 1 bunkroom (sleeps 2, TV) Spa Hammam Sauna Guest WC Rain shower Terrace

First floor

1 twin/double bedroom (en-suite bathroom with separate shower, WC, desk, TV) 1 twin/double bedroom (en-suite bathroom with separate shower, WC, desk, TV) Master bedroom (open plan bathroom with separate shower and WC, private balcony, 2 TVs)