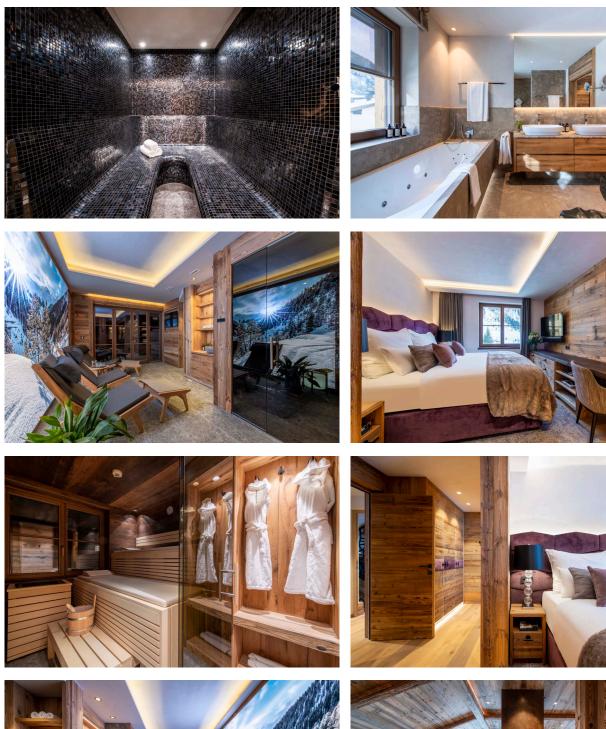

### FACILITIES

- Child friendly
- Fireplace
- Hammam / Steam room
- Lift
- Parking

• Sauna

.

- Ski & boot room
- Swimming Pool

#### Ground Floor

1 twin/double bedroom (en-suite bathroom with separate shower, WC, desk, TV) 1 twin/double bedroom (en-suite bathroom with separate shower, WC, terrace access, desk, TV) 1 bunkroom (sleeps 2, TV) Spa Hammam Sauna Guest WC Rain shower Terrace

First floor

1 twin/double bedroom (en-suite bathroom with separate shower, WC, desk, TV) 1 twin/double bedroom (en-suite bathroom with separate shower, WC, desk, TV) Master bedroom (open plan bathroom with separate shower and WC, private balcony, 2 TVs)