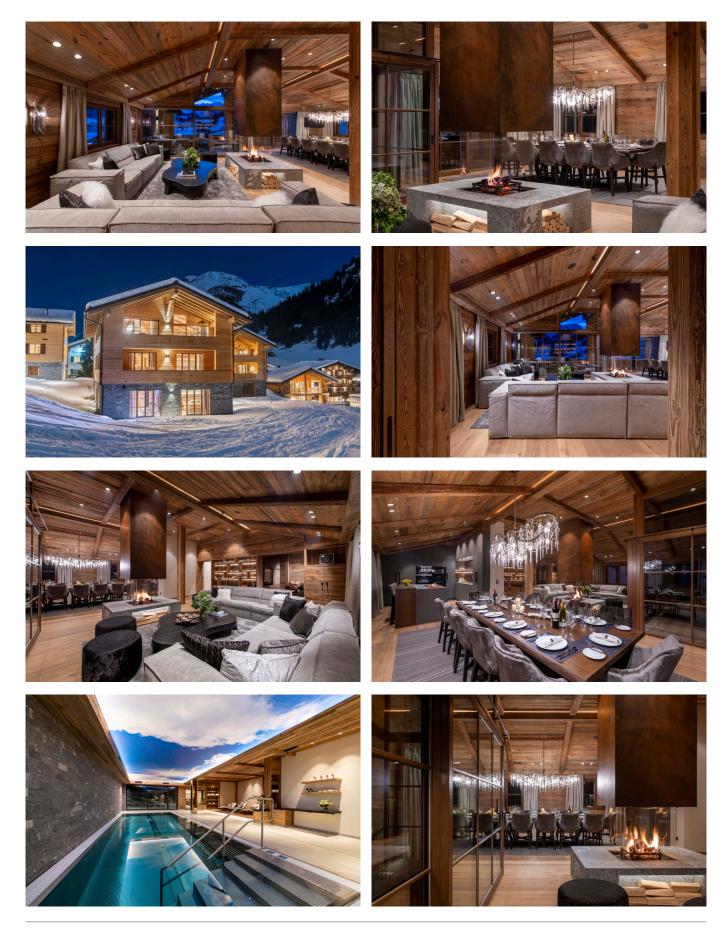

#### 10-12 Guests • 6 Bedrooms • 400 m² / 4305 ft

Recently completed, this fabulous chalet dazzles with the wow-factor and is certain to be a favourite on our stunning portfolio. This chalet overflows with cool, contemporary style, but generous use of rich wood and sensitive lighting throughout ensure a timeless alpine style. Sleeping up to 12 guests in six lush bedrooms, it is the perfect sanctuary for families or friends seeking exceptional accommodation in the picture-postcard resort of Lech. Please contact us directly to receive more information about this beautiful chalet.

### FACILITIES

- Child friendly
- Fireplace
- Hammam / Steam room
- Lift
- Parking

• Sauna

.

- Ski & boot room
- Swimming Pool

#### Ground Floor

1 twin/double bedroom (en-suite bathroom with separate shower, WC, desk, TV) 1 twin/double bedroom (en-suite bathroom with separate shower, WC, terrace access, desk, TV) 1 bunkroom (sleeps 2, TV) Spa Hammam Sauna Guest WC Rain shower Terrace

First floor

1 twin/double bedroom (en-suite bathroom with separate shower, WC, desk, TV) 1 twin/double bedroom (en-suite bathroom with separate shower, WC, desk, TV) Master bedroom (open plan bathroom with separate shower and WC, private balcony, 2 TVs)

Top Floor

Open plan kitchen, dining and living room TV room Guest WC Balcony