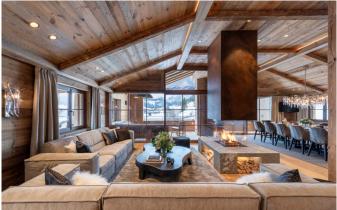

car Town: 8 minutes walk Skiing: Schlosskopf chairlift is a 3-minute walk

# LAYOUT

#### Ground Floor

1 twin/double bedroom (en-suite bathroom with separate shower, WC, desk, TV) 1 twin/double bedroom (en-suite bathroom with separate shower, WC, terrace access, desk, TV) 1 bunkroom (sleeps 2, TV) Spa Hammam Sauna Guest WC Rain shower Terrace

First floor

1 twin/double bedroom (en-suite bathroom with separate shower, WC, desk, TV) 1 twin/double bedroom (en-suite bathroom with separate shower, WC, desk, TV) Master bedroom (open plan bathroom with separate shower and WC, private balcony, 2 TVs)

Top Floor

Open plan kitchen, dining and living room TV room Guest WC Balcony



# IMAGES



+41 22 819 94 07 | contact@kingsavenue.com | www.kingsavenue.com





























11

















07 | contact@kingsavenue.com | www.kingsavenue.com