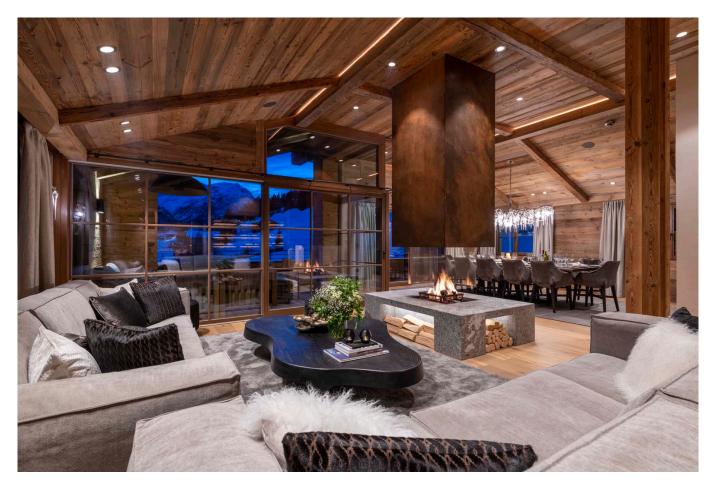

#### 10-12 Guests • 6 Bedrooms • 400 m² / 4305 ft

Recently completed, this fabulous chalet dazzles with the wow-factor and is certain to be a favourite on our stunning portfolio. This chalet overflows with cool, contemporary style, but generous use of rich wood and sensitive lighting throughout ensure a timeless alpine style. Sleeping up to 12 guests in six lush bedrooms, it is the perfect sanctuary for families or friends seeking exceptional accommodation in the picture-postcard resort of Lech. Please contact us directly to receive more information about this beautiful chalet.

Top Floor

Open plan kitchen, dining and living room TV room Guest WC Balcony