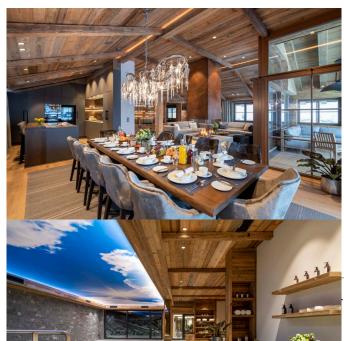

: 8 minutes walk Skiing: Schlosskopf chairlift is a 3-minute walk

# LAYOUT

#### Ground Floor

1 twin/double bedroom (en-suite bathroom with separate shower, WC, desk, TV) 1 twin/double bedroom (en-suite bathroom with separate shower, WC, terrace access, desk, TV) 1 bunkroom (sleeps 2, TV) Spa Hammam Sauna Guest WC Rain shower Terrace

First floor

1 twin/double bedroom (en-suite bathroom with separate shower, WC, desk, TV) 1 twin/double bedroom (en-suite bathroom with separate shower, WC, desk, TV) Master bedroom (open plan bathroom with separate shower and WC, private balcony, 2 TVs)

Top Floor

Open plan kitchen, dining and living room TV room Guest WC Balcony



# IMAGES



+41 22 819 94 07 | contact@kingsavenue.com | www.kingsavenue.com





























11

















07 | contact@kingsavenue.com | www.kingsavenue.com