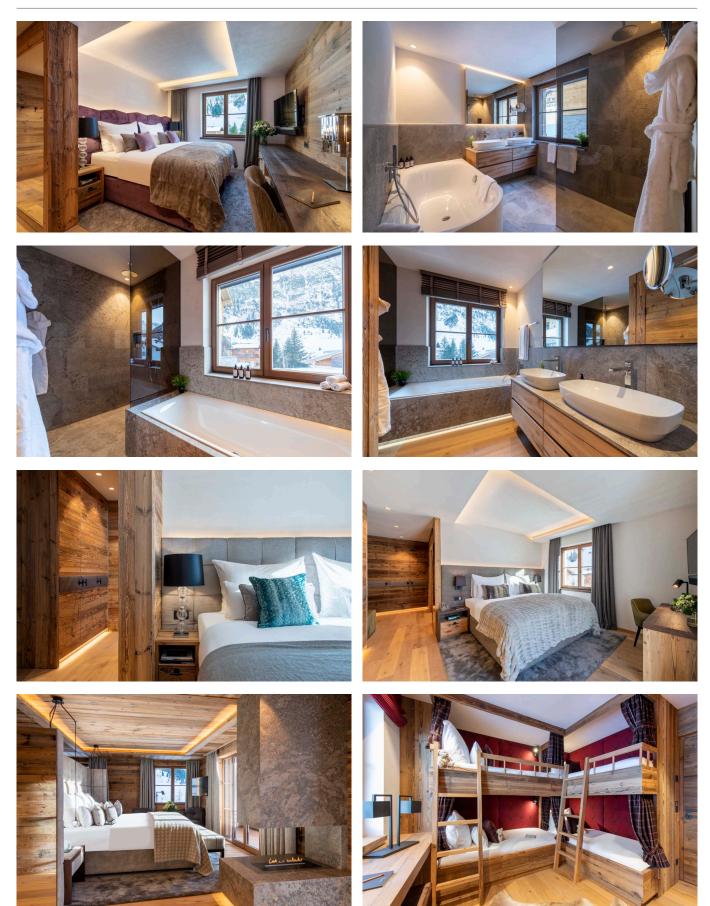

#### Ground Floor

1 twin/double bedroom (en-suite bathroom with separate shower, WC, desk, TV) 1 twin/double bedroom (en-suite bathroom with separate shower, WC, terrace access, desk, TV) 1 bunkroom (sleeps 2, TV) Spa Hammam Sauna Guest WC Rain shower Terrace

First floor

1 twin/double bedroom (en-suite bathroom with separate shower, WC, desk, TV) 1 twin/double bedroom (en-suite bathroom with separate shower, WC, desk, TV) Master bedroom (open plan bathroom with separate shower and WC, private balcony, 2 TVs)

Top Floor

Open plan kitchen, dining and living room TV room Guest WC Balcony