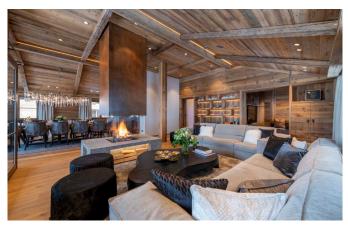

Town: 8 minutes walk Skiing: Schlosskopf chairlift is a 3-minute walk

# LAYOUT

#### Ground Floor

1 twin/double bedroom (en-suite bathroom with separate shower, WC, desk, TV) 1 twin/double bedroom (en-suite bathroom with separate shower, WC, terrace access, desk, TV) 1 bunkroom (sleeps 2, TV) Spa Hammam Sauna Guest WC Rain shower Terrace

First floor

1 twin/double bedroom (en-suite bathroom with separate shower, WC, desk, TV) 1 twin/double bedroom (en-suite bathroom with separate shower, WC, desk, TV) Master bedroom (open plan bathroom with separate shower and WC, private balcony, 2 TVs)

Top Floor

Open plan kitchen, dining and living room TV room Guest WC Balcony



# IMAGES



+41 22 819 94 07 | contact@kingsavenue.com | www.kingsavenue.com





























11

















07 | contact@kingsavenue.com | www.kingsavenue.com