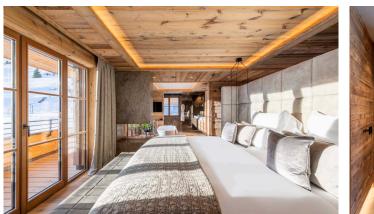

#### 10-12 Guests • 6 Bedrooms • 400 m² / 4305 ft

Recently completed, this fabulous chalet dazzles with the wow-factor and is certain to be a favourite on our stunning portfolio. This chalet overflows with cool, contemporary style, but generous use of rich wood and sensitive lighting throughout ensure a timeless alpine style. Sleeping up to 12 guests in six lush bedrooms, it is the perfect sanctuary for families or friends seeking exceptional accommodation in the picture-postcard resort of Lech. Please contact us directly to receive more information about this beautiful chalet.

First floor

1 twin/double bedroom (en-suite bathroom with separate shower, WC, desk, TV) 1 twin/double bedroom (en-suite bathroom with separate shower, WC, desk, TV) Master bedroom (open plan bathroom with separate shower and WC, private balcony, 2 TVs)