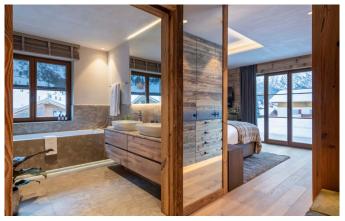

#### Ground Floor

1 twin/double bedroom (en-suite bathroom with separate shower, WC, desk, TV) 1 twin/double bedroom (en-suite bathroom with separate shower, WC, terrace access, desk, TV) 1 bunkroom (sleeps 2, TV) Spa Hammam Sauna Guest WC Rain shower Terrace

First floor

1 twin/double bedroom (en-suite bathroom with separate shower, WC, desk, TV) 1 twin/double bedroom (en-suite bathroom with separate shower, WC, desk, TV) Master bedroom (open plan bathroom with separate shower and WC, private balcony, 2 TVs)