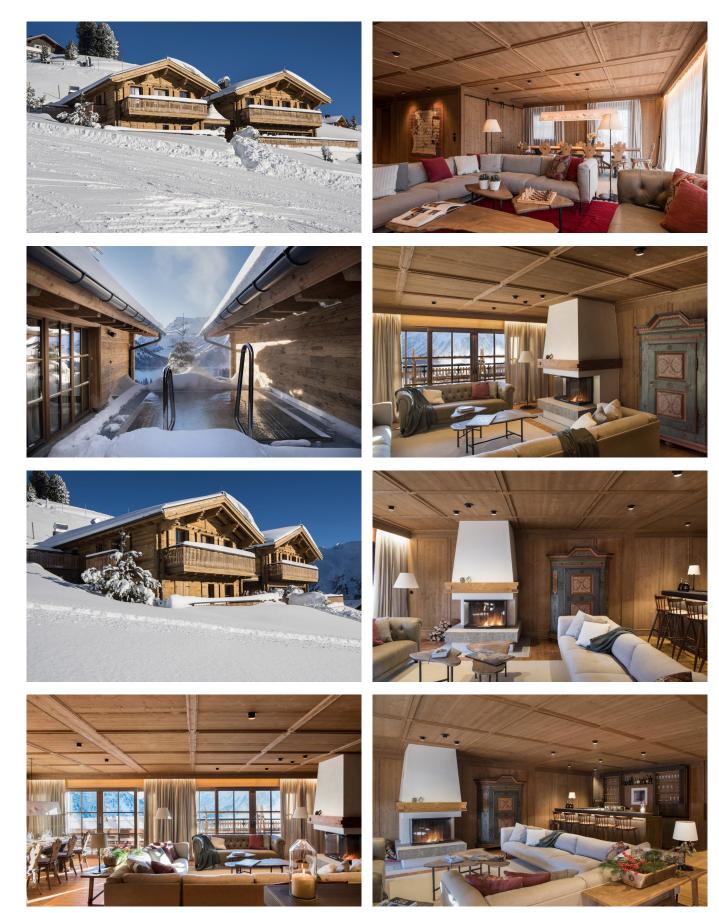

#### 10-14 Guests • 6 Bedrooms • 830 m² / 8934 ft

Ski-In and Ski-Out, a cozy atmosphere, an open fireplace in the living room, a spacious SPA area plus 24/7 butler service and a private chef – this luxury Chalet in Oberlech am Arlberg offer its guests all this and much more, with a traditional alpine ambiance. Enjoy impressive views overlooking the surrounding mountains: on ski, from the sofa or while enjoying a drink in the hot outdoor-Jacuzzi. Featuring a total of six comfortable bedrooms, including four double rooms, one bunk room as well as a kids room with two bunk beds, the newly built chalet provides room for up to 14 guests. When returning from the slopes, the chalet SPA invites you to enjoy a 14 meter indoor pool, Jacuzzi, sauna, steam bath, relaxing area and massage rooms. In the evening, your private chef treats you to Austrian and international delicacies, while your private butler serves excellent wines from the chalets own cellar. In addition to private chauffeur services, the chalet provides comprehensive housekeeping.

#### FACILITIES

- Bar area
- Child friendly
- Fireplace
- Garage Parking
- Hammam / Steam room
- Indoor Jacuzzi / hot tub