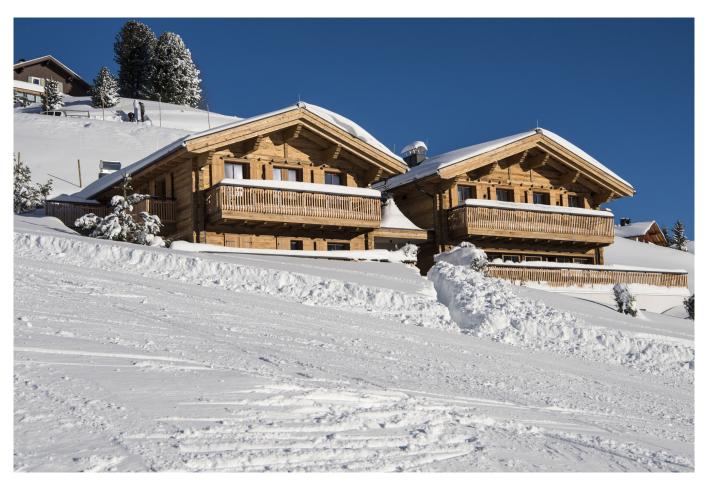

# LECH-080

From: €90,000/Week

A beautiful chalet in a perfect ski-in/out location in Oberlech

#### 10-14 Guests • 6 Bedrooms • 830 m² / 8934 ft

Ski-In and Ski-Out, a cozy atmosphere, an open fireplace in the living room, a spacious SPA area plus 24/7 butler service and a private chef – this luxury Chalet in Oberlech am Arlberg offer its guests all this and much more, with a traditional alpine ambiance. Enjoy impressive views overlooking the surrounding mountains: on ski, from the sofa or while enjoying a drink in the hot outdoor-Jacuzzi. Featuring a total of six comfortable bedrooms, including four double rooms, one bunk room as well as a kids room with two bunk beds, the newly built chalet provides room for up to 14 guests. When returning from the slopes, the chalet SPA invites you to enjoy a 14 meter indoor pool, Jacuzzi, sauna, steam bath, relaxing area and massage rooms. In the evening, your private chef treats you to Austrian and international delicacies, while your private butler serves excellent wines from the chalets own cellar. In addition to private chauffeur services, the chalet provides comprehensive housekeeping.