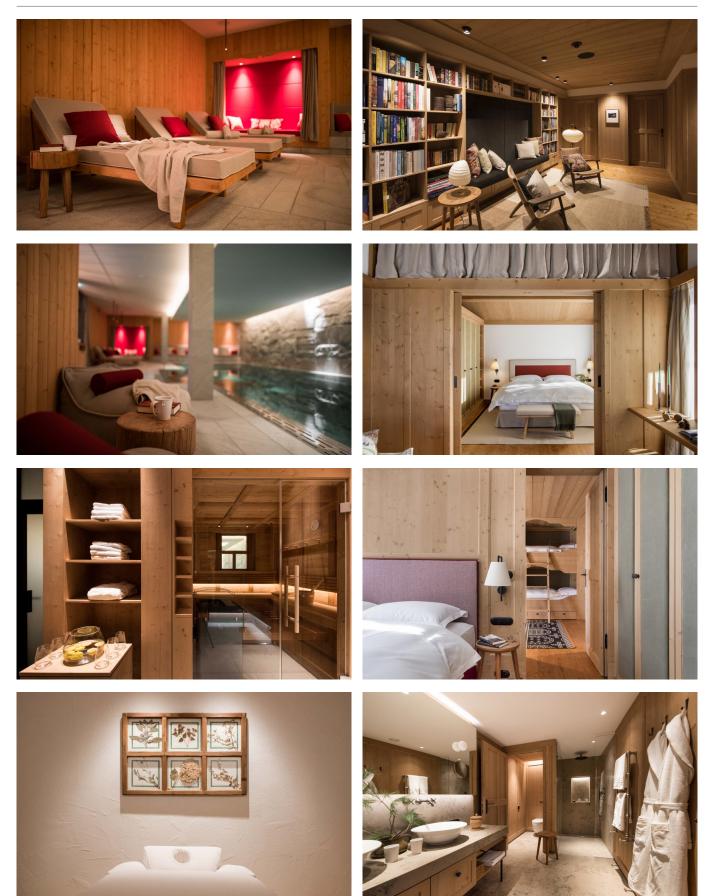

#### 10-14 Guests • 6 Bedrooms • 830 m² / 8934 ft

Ski-In and Ski-Out, a cozy atmosphere, an open fireplace in the living room, a spacious SPA area plus 24/7 butler service and a private chef – this luxury Chalet in Oberlech am Arlberg offer its guests all this and much more, with a traditional alpine ambiance. Enjoy impressive views overlooking the surrounding mountains: on ski, from the sofa or while enjoying a drink in the hot outdoor-Jacuzzi. Featuring a total of six comfortable bedrooms, including four double rooms, one bunk room as well as a kids room with two bunk beds, the newly built chalet provides room for up to 14 guests. When returning from the slopes, the chalet SPA invites you to enjoy a 14 meter indoor pool, Jacuzzi, sauna, steam bath, relaxing area and massage rooms. In the evening, your private chef treats you to Austrian and international delicacies, while your private butler serves excellent wines from the chalets own cellar. In addition to private chauffeur services, the chalet provides comprehensive housekeeping.

#### FACILITIES

- Bar area
- Child friendly
- Fireplace
- Garage Parking
- Hammam / Steam room
- Indoor Jacuzzi / hot tub