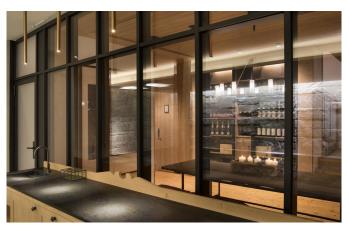

#### 10-14 Guests • 6 Bedrooms • 830 m² / 8934 ft

Ski-In and Ski-Out, a cozy atmosphere, an open fireplace in the living room, a spacious SPA area plus 24/7 butler service and a private chef – this luxury Chalet in Oberlech am Arlberg offer its guests all this and much more, with a traditional alpine ambiance. Enjoy impressive views overlooking the surrounding mountains: on ski, from the sofa or while enjoying a drink in the hot outdoor-Jacuzzi. Featuring a total of six comfortable bedrooms, including four double rooms, one bunk room as well as a kids room with two bunk beds, the newly built chalet provides room for up to 14 guests. When returning from the slopes, the chalet SPA invites you to enjoy a 14 meter indoor pool, Jacuzzi, sauna, steam bath, relaxing area and massage rooms. In the evening, your private chef treats you to Austrian and international delicacies, while your private butler serves excellent wines from the chalets own cellar. In addition to private chauffeur services, the chalet provides comprehensive housekeeping.

#### FACILITIES

- Bar area
- Child friendly
- Fireplace
- Garage Parking
- Hammam / Steam room
- Indoor Jacuzzi / hot tub