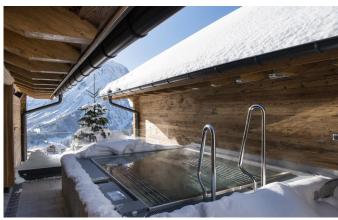

# LECH-080

From: €90,000/Week

A beautiful chalet in a perfect ski-in/out location in Oberlech

#### 10-14 Guests • 6 Bedrooms • 830 m² / 8934 ft

Ski-In and Ski-Out, a cozy atmosphere, an open fireplace in the living room, a spacious SPA area plus 24/7 butler service and a private chef – this luxury Chalet in Oberlech am Arlberg offer its guests all this and much more, with a traditional alpine ambiance. Enjoy impressive views overlooking the surrounding mountains: on ski, from the sofa or while enjoying a drink in the hot outdoor-Jacuzzi. Featuring a total of six comfortable bedrooms, including four double rooms, one bunk room as well as a kids room with two bunk beds, the newly built chalet provides room for up to 14 guests. When returning from the slopes, the chalet SPA invites you to enjoy a 14 meter indoor pool, Jacuzzi, sauna, steam bath, relaxing area and massage rooms. In the evening, your private chef treats you to Austrian and international delicacies, while your private butler serves excellent wines from the chalets own cellar. In addition to private chauffeur services, the chalet provides comprehensive housekeeping.