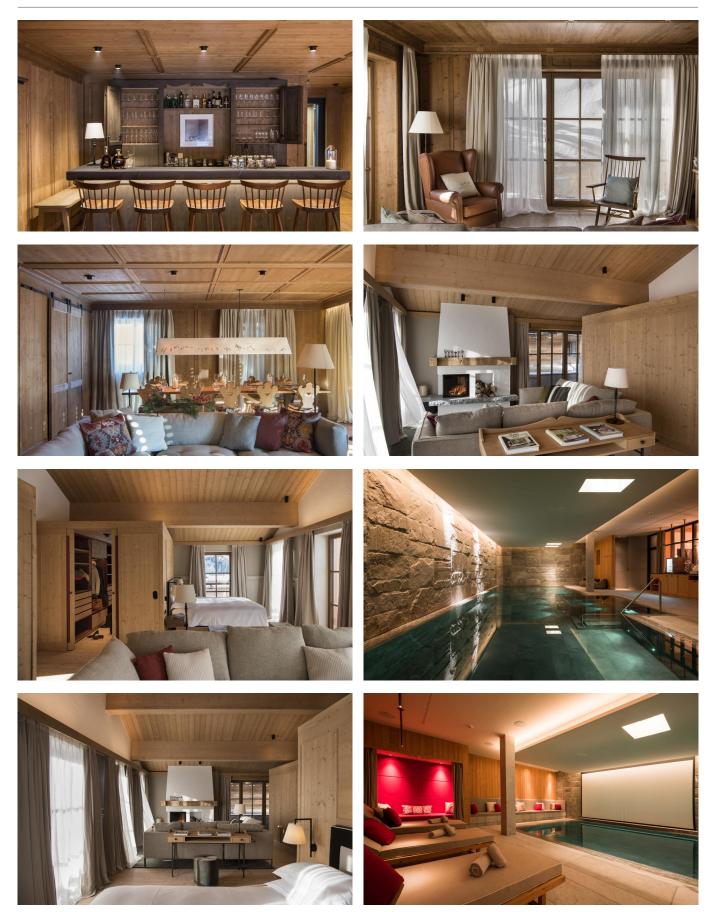

#### 10-14 Guests • 6 Bedrooms • 830 m² / 8934 ft

Ski-In and Ski-Out, a cozy atmosphere, an open fireplace in the living room, a spacious SPA area plus 24/7 butler service and a private chef – this luxury Chalet in Oberlech am Arlberg offer its guests all this and much more, with a traditional alpine ambiance. Enjoy impressive views overlooking the surrounding mountains: on ski, from the sofa or while enjoying a drink in the hot outdoor-Jacuzzi. Featuring a total of six comfortable bedrooms, including four double rooms, one bunk room as well as a kids room with two bunk beds, the newly built chalet provides room for up to 14 guests. When returning from the slopes, the chalet SPA invites you to enjoy a 14 meter indoor pool, Jacuzzi, sauna, steam bath, relaxing area and massage rooms. In the evening, your private chef treats you to Austrian and international delicacies, while your private butler serves excellent wines from the chalets own cellar. In addition to private chauffeur services, the chalet provides comprehensive housekeeping.

#### FACILITIES

- Bar area
- Child friendly
- Fireplace
- Garage Parking
- Hammam / Steam room
- Indoor Jacuzzi / hot tub