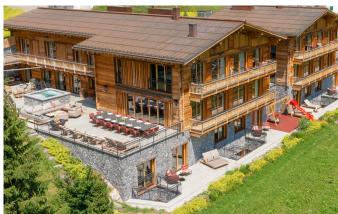

## **LECH-090-SUMMER**

Ultra-Luxury Summer Chalet in Lech

**18-20** Guests • **9** Bedrooms • **1800** m² / **19375** ft

For privacy reasons only a restricted number of images of this chalet are available to view on our website. Please contact us directly to receive a digital brochure of this chalet including a full set of pictures and description of the chalet and services.

- Outdoor Jacuzzi / hot tub
- Private Spa Complex
- Sauna
- Second living room/games room
- South facing terrace / balconies
- Swimming Pool
- Wine cellar