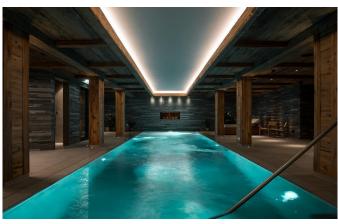

#### **FACILITIES**

- Bar area
- Beauty Treatment room
- Child friendly
- Cinema room
- Double massage room
- Fireplace
- Garage Parking

- Grand Piano
- Gym
- Hammam / Steam room
- Laundry room
- Lift
- Massage room
- Office

- Outdoor Jacuzzi / hot tub
- Private Spa Complex
- Sauna
- Second living room/games room
- South facing terrace / balconies
- Swimming Pool
- Wine cellar