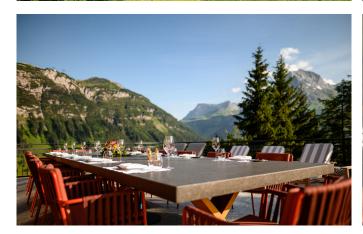

## **LECH-090-SUMMER**

Ultra-Luxury Summer Chalet in Lech

**18-20** Guests • **9** Bedrooms • **1800** m² / **19375** ft

For privacy reasons only a restricted number of images of this chalet are available to view on our website. Please contact us directly to receive a digital brochure of this chalet including a full set of pictures and description of the chalet and services.

- Outdoor Jacuzzi / hot tub
- Private Spa Complex
- Sauna
- Second living room/games room
- South facing terrace / balconies
- Swimming Pool
- Wine cellar