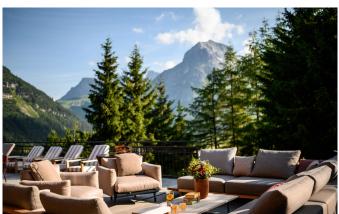

#### **FACILITIES**

- Bar area
- Beauty Treatment room
- Child friendly
- Cinema room
- Double massage room
- Fireplace
- Garage Parking

- Grand Piano
- Gym
- Hammam / Steam room
- Laundry room
- Lift
- Massage room
- Office

- Outdoor Jacuzzi / hot tub
- Private Spa Complex
- Sauna
- Second living room/games room
- South facing terrace / balconies
- Swimming Pool
- Wine cellar