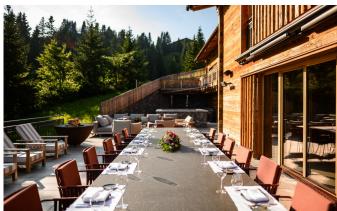

### **SERVICS INCLUDED**

• Full service staff

Half board (breakfast and lunch or • Shuttle within Lech and Zurs dinner)

- Outdoor Jacuzzi / hot tub
- Private Spa Complex
- Sauna
- Second living room/games room
- South facing terrace / balconies
- Swimming Pool
- Wine cellar