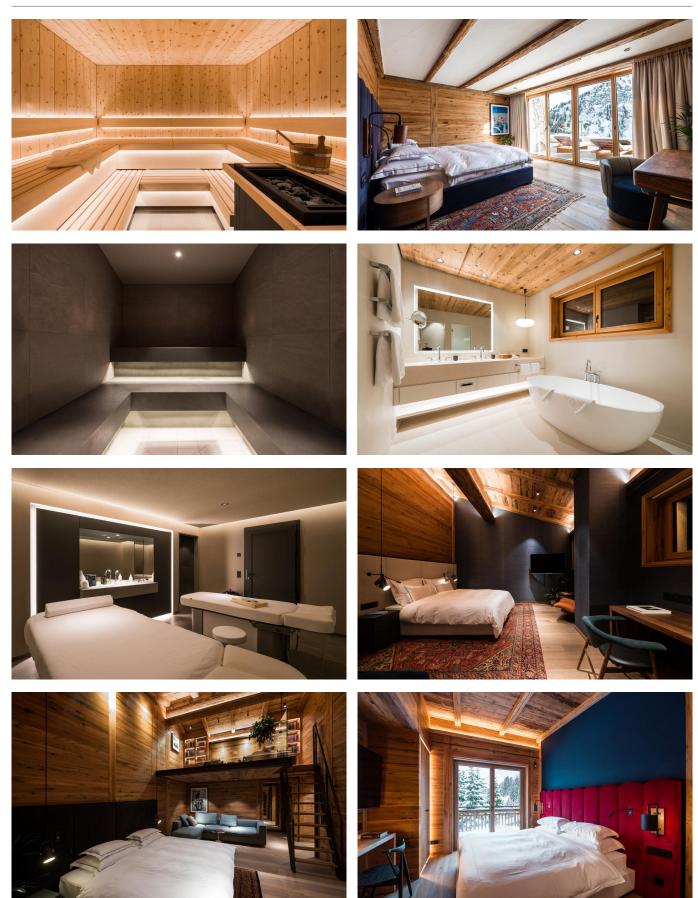

#### LAYOUT

- 1 master bedroom
- 6 deluxe double rooms
- 1 family room (2 adults, 2 kids)
- 1 kids room with 2 bunk beds (4 kids)

- Half board (breakfast, afternoon tea and dinner)
- Shuttle within Lech and Zurs