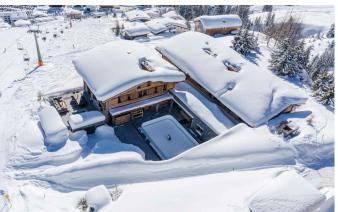

# LECH-090

From: €200,000/Week

Ultra-Luxury ski-in/out chalet (1800m2) in Lech

#### 18-22 Guests • 9 Bedrooms • 1800 m² / 19375 ft

The 9 spacious bedrooms offer accommodation for up to 22 guests. The exclusive SPA area offers an indoor pool (14m), a sauna, a steam bath as well as an infrared cabin. Moreover, a treatment room, a massage room, a relaxing area and a vital bar are awaiting you. Enjoy unforgettable hours at your private dining & living area with an open fireplace, the private cinema, the party room or your wine cellar. The beautiful terrace, equipped with a heated outdoor hot tub, guarantees you incomparable views of the impressive landscape of Lech.

- Gym
- Hammam / Steam room
- Laundry room
- Lift
- Massage room
- Office
- Outdoor Jacuzzi / hot tub
- Private Spa Complex
- Sauna
- Second living room/games room
- Ski & boot room
- Ski in/out
- South facing terrace / balconies
- Swimming Pool
- Wine cellar