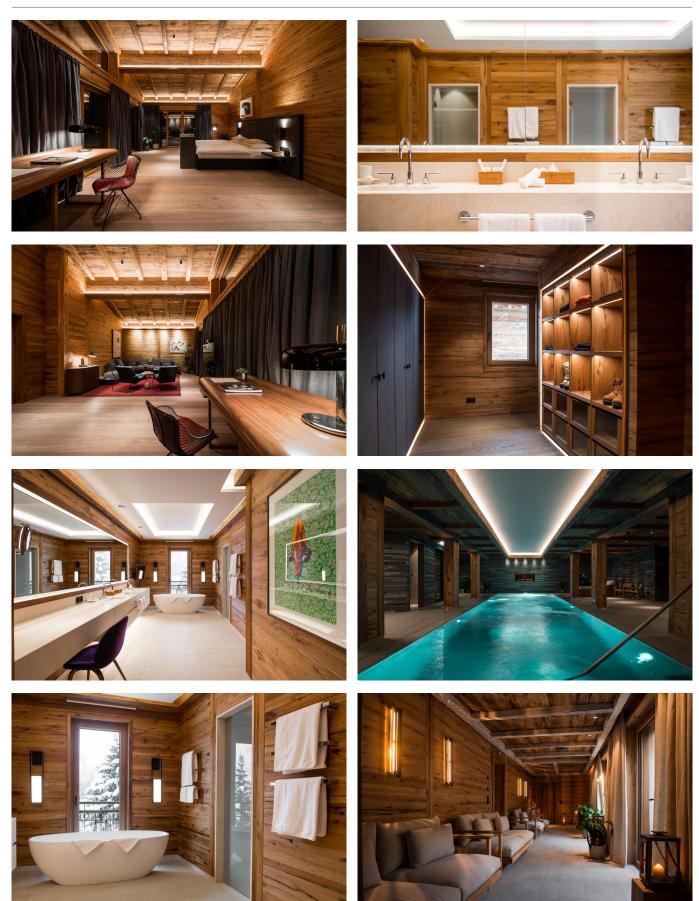

#### 18-22 Guests • 9 Bedrooms • 1800 m² / 19375 ft

The 9 spacious bedrooms offer accommodation for up to 22 guests. The exclusive SPA area offers an indoor pool (14m), a sauna, a steam bath as well as an infrared cabin. Moreover, a treatment room, a massage room, a relaxing area and a vital bar are awaiting you. Enjoy unforgettable hours at your private dining & living area with an open fireplace, the private cinema, the party room or your wine cellar. The beautiful terrace, equipped with a heated outdoor hot tub, guarantees you incomparable views of the impressive landscape of Lech.

#### LAYOUT

- 1 master bedroom
- 6 deluxe double rooms
- 1 family room (2 adults, 2 kids)
- 1 kids room with 2 bunk beds (4 kids)

- Half board (breakfast, afternoon tea and dinner)
- Shuttle within Lech and Zurs

- Gym
- Hammam / Steam room
- Laundry room
- Lift
- Massage room
- Office
- Outdoor Jacuzzi / hot tub
- Private Spa Complex
- Sauna
- Second living room/games room
- Ski & boot room
- Ski in/out
- South facing terrace / balconies
- Swimming Pool
- Wine cellar