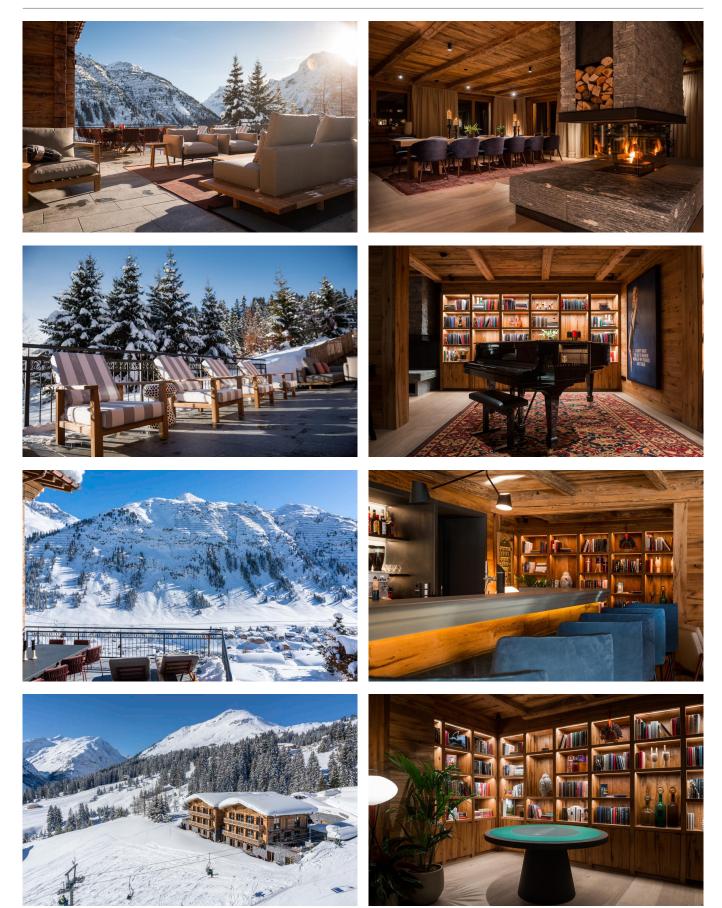

#### 18-22 Guests • 9 Bedrooms • 1800 m² / 19375 ft

The 9 spacious bedrooms offer accommodation for up to 22 guests. The exclusive SPA area offers an indoor pool (14m), a sauna, a steam bath as well as an infrared cabin. Moreover, a treatment room, a massage room, a relaxing area and a vital bar are awaiting you. Enjoy unforgettable hours at your private dining & living area with an open fireplace, the private cinema, the party room or your wine cellar. The beautiful terrace, equipped with a heated outdoor hot tub, guarantees you incomparable views of the impressive landscape of Lech.

## FACILITIES

- Bar area
- Beauty Treatment room
- Child friendly
- Cinema room
- Double massage room
- Fireplace
- Garage Parking
- Grand Piano

- Gym
- Hammam / Steam room
- Laundry room
- Lift
- Massage room
- Office
- Outdoor Jacuzzi / hot tub
- Private Spa Complex
- Sauna
- Second living room/games room
- Ski & boot room
- Ski in/out
- South facing terrace / balconies
- Swimming Pool
- Wine cellar