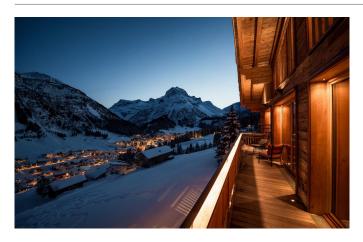

#### 18-22 Guests • 9 Bedrooms • 1800 m² / 19375 ft

The 9 spacious bedrooms offer accommodation for up to 22 guests. The exclusive SPA area offers an indoor pool (14m), a sauna, a steam bath as well as an infrared cabin. Moreover, a treatment room, a massage room, a relaxing area and a vital bar are awaiting you. Enjoy unforgettable hours at your private dining & living area with an open fireplace, the private cinema, the party room or your wine cellar. The beautiful terrace, equipped with a heated outdoor hot tub, guarantees you incomparable views of the impressive landscape of Lech.

#### DISCTANCES

**Airport:** Innsbruck, 90 minutes by car **Town:** 4 minutes chauffeured vehicle **Skiing:** 10 metres