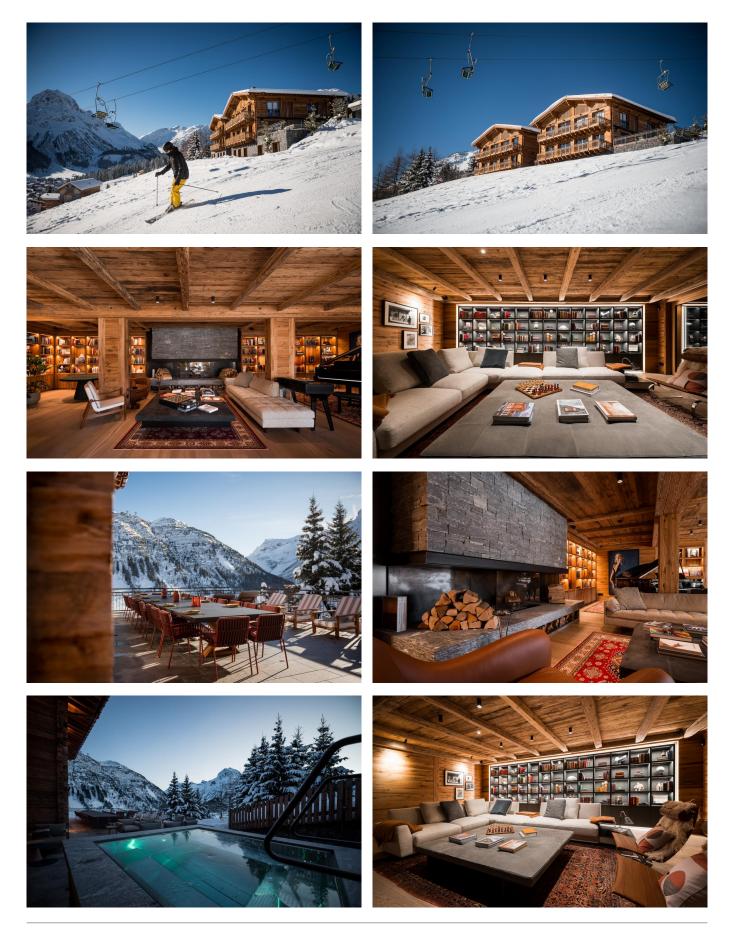

#### 18-22 Guests • 9 Bedrooms • 1800 m² / 19375 ft

The 9 spacious bedrooms offer accommodation for up to 22 guests. The exclusive SPA area offers an indoor pool (14m), a sauna, a steam bath as well as an infrared cabin. Moreover, a treatment room, a massage room, a relaxing area and a vital bar are awaiting you. Enjoy unforgettable hours at your private dining & living area with an open fireplace, the private cinema, the party room or your wine cellar. The beautiful terrace, equipped with a heated outdoor hot tub, guarantees you incomparable views of the impressive landscape of Lech.

## FACILITIES

- Bar area
- Beauty Treatment room
- Child friendly
- Cinema room
- Double massage room
- Fireplace
- Garage Parking
- Grand Piano

- Gym
- Hammam / Steam room
- Laundry room
- Lift
- Massage room
- Office
- Outdoor Jacuzzi / hot tub
- Private Spa Complex
- Sauna
- Second living room/games room
- Ski & boot room
- Ski in/out
- South facing terrace / balconies
- Swimming Pool
- Wine cellar