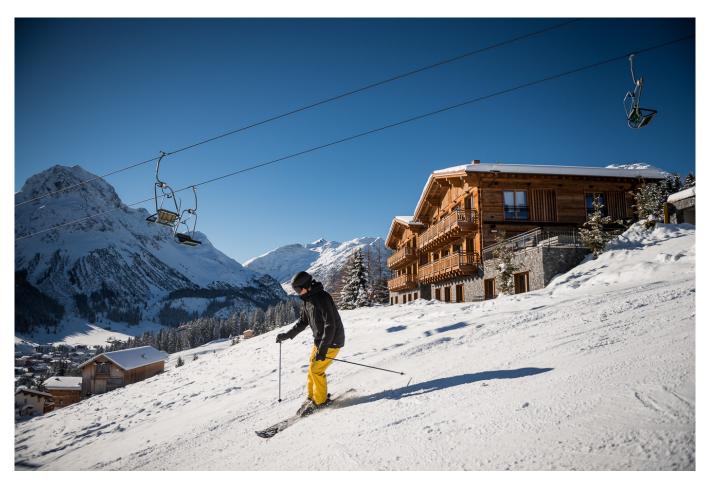

# LECH-090

From: €200,000/Week

Ultra-Luxury ski-in/out chalet (1800m2) in Lech

#### 18-22 Guests • 9 Bedrooms • 1800 m² / 19375 ft

The 9 spacious bedrooms offer accommodation for up to 22 guests. The exclusive SPA area offers an indoor pool (14m), a sauna, a steam bath as well as an infrared cabin. Moreover, a treatment room, a massage room, a relaxing area and a vital bar are awaiting you. Enjoy unforgettable hours at your private dining & living area with an open fireplace, the private cinema, the party room or your wine cellar. The beautiful terrace, equipped with a heated outdoor hot tub, guarantees you incomparable views of the impressive landscape of Lech.

#### DISCTANCES

**Airport:** Innsbruck, 90 minutes by car **Town:** 4 minutes chauffeured vehicle **Skiing:** 10 metres