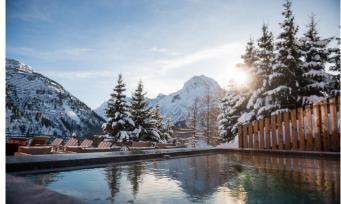

#### 18-22 Guests • 9 Bedrooms • 1800 m² / 19375 ft

The 9 spacious bedrooms offer accommodation for up to 22 guests. The exclusive SPA area offers an indoor pool (14m), a sauna, a steam bath as well as an infrared cabin. Moreover, a treatment room, a massage room, a relaxing area and a vital bar are awaiting you. Enjoy unforgettable hours at your private dining & living area with an open fireplace, the private cinema, the party room or your wine cellar. The beautiful terrace, equipped with a heated outdoor hot tub, guarantees you incomparable views of the impressive landscape of Lech.

- Gym
- Hammam / Steam room
- Laundry room
- Lift
- Massage room
- Office
- Outdoor Jacuzzi / hot tub
- Private Spa Complex
- Sauna
- Second living room/games room
- Ski & boot room
- Ski in/out
- South facing terrace / balconies
- Swimming Pool
- Wine cellar