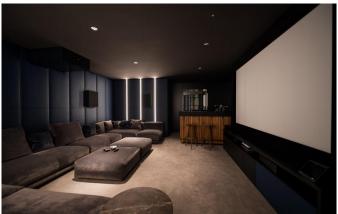

#### 18-22 Guests • 9 Bedrooms • 1800 m² / 19375 ft

The 9 spacious bedrooms offer accommodation for up to 22 guests. The exclusive SPA area offers an indoor pool (14m), a sauna, a steam bath as well as an infrared cabin. Moreover, a treatment room, a massage room, a relaxing area and a vital bar are awaiting you. Enjoy unforgettable hours at your private dining & living area with an open fireplace, the private cinema, the party room or your wine cellar. The beautiful terrace, equipped with a heated outdoor hot tub, guarantees you incomparable views of the impressive landscape of Lech.

## FACILITIES

- Bar area
- Beauty Treatment room
- Child friendly
- Cinema room
- Double massage room
- Fireplace
- Garage Parking
- Grand Piano