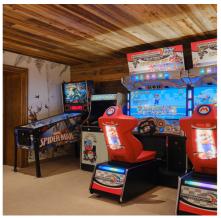

## **FACILITIES**

- Child friendly
- Cinema room
- Fireplace
- Games room

- Gym
- Hammam / Steam room
- Massage room
- Parking

- Sauna
- Ski & boot room
- Swimming Pool
- Wellness spa