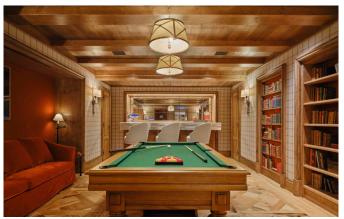

## **FACILITIES**

- Child friendly
- Cinema room
- Fireplace
- Games room

- Gym
- Hammam / Steam room
- Massage room
- Parking

- Sauna
- Ski & boot room
- Swimming Pool
- Wellness spa