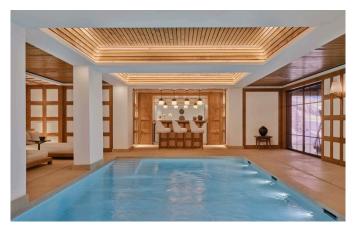

## **FACILITIES**

- Child friendly
- Cinema room
- Fireplace
- Games room

- Gym
- Hammam / Steam room
- Massage room
- Parking

- Sauna
- Ski & boot room
- Swimming Pool
- Wellness spa