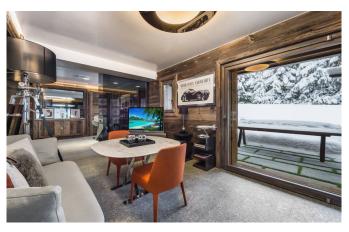

MEGEVE-002 From: €70,000/Week

The peak of sophistication on the Mont d'Arbois in Megève

10-12 Guests • 6 Bedrooms • 850 m² / 9149 ft

Conveniently located for accessing the slopes, this beautiful luxury chalet is ideal for keen skiers being only a few metres from the ski lifts and ski school. Set over three floors, this 890m² chalet has a superb range of facilities which will delight all ages. The chalet is able to accommodate 10 adults and max. four children across six bedrooms. The main living area, located on the first floor, consists of a open plan living and dining area with sink-in sofas and a grand piano. The dining room can be opened or closed thanks to sliding doors. A floor-to-ceiling wall with fireplace divides the main seating area from a TV lounge and office space. Also on this level is a semi-professional kitchen which can also be closed off for privacy. Doors open onto a south-west facing balcony overlooking the Rochebrune slopes. With a whole floor dedicated to relaxation and entertainment, leisure time is an important feature of this magnificent chalet.