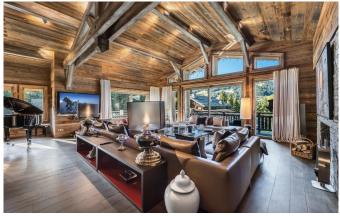

MEGEVE-002 From: €70,000/Week

The peak of sophistication on the Mont d'Arbois in Megève

10-12 Guests • 6 Bedrooms • 850 m² / 9149 ft

Conveniently located for accessing the slopes, this beautiful luxury chalet is ideal for keen skiers being only a few metres from the ski lifts and ski school. Set over three floors, this 890m² chalet has a superb range of facilities which will delight all ages. The chalet is able to accommodate 10 adults and max. four children across six bedrooms. The main living area, located on the first floor, consists of a open plan living and dining area with sink-in sofas and a grand piano. The dining room can be opened or closed thanks to sliding doors. A floor-to-ceiling wall with fireplace divides the main seating area from a TV lounge and office space. Also on this level is a semi-professional kitchen which can also be closed off for privacy. Doors open onto a south-west facing balcony overlooking the Rochebrune slopes. With a whole floor dedicated to relaxation and entertainment, leisure time is an important feature of this magnificent chalet.

## **FACILITIES**

- Bar area
- Child friendly
- Cinema room
- Double height sitting room
- Fireplace
- Games room: Billiard
- Games room: Table football
- Garage Parking

- Garden
- Grand Piano
- Hammam / Steam room
- Indoor Jacuzzi / hot tub
- Laundry room
- Library
- Lift