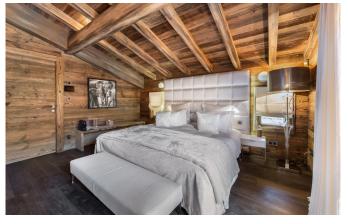

The lower ground floor is structured around two leisure areas - the wellness area with a fully-fitted spa in mineral stones and an entertainment area with cinema room, bar, wine cellar and a games room with pool table, foosball and TV lounge. The wellness area includes a hammam, massage room and indoor Jacuzzi. Further relaxation can be found on the ground floor which is home to an indoor swimming pool with adjustable floor, counter-current and mirror TV. Those with energy to burn can work out in the chalet's fitness room. The chalet has six well-appointed bedrooms. The sumptuous master bedroom, located on the top floor, has an electric fireplace, Apple TV, private balcony and en-suite bathroom. A second master bedroom is located on the ground floor, along with three double bedrooms and a children's bunk room, all with en-suite shower rooms and access to the terrace.