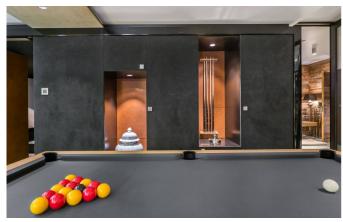

The lower ground floor is structured around two leisure areas - the wellness area with a fully-fitted spa in mineral stones and an entertainment area with cinema room, bar, wine cellar and a games room with pool table, foosball and TV lounge. The wellness area includes a hammam, massage room and indoor Jacuzzi. Further relaxation can be found on the ground floor which is home to an indoor swimming pool with adjustable floor, counter-current and mirror TV. Those with energy to burn can work out in the chalet's fitness room. The chalet has six well-appointed bedrooms. The sumptuous master bedroom, located on the top floor, has an electric fireplace, Apple TV, private balcony and en-suite bathroom. A second master bedroom is located on the ground floor, along with three double bedrooms and a children's bunk room, all with en-suite shower rooms and access to the terrace.

## **FACILITIES**

- Bar area
- Child friendly
- Cinema room
- Double height sitting room
- Fireplace
- Games room: Billiard
- Games room: Table football
- Garage Parking

- Garden
- Grand Piano
- Hammam / Steam room
- Indoor Jacuzzi / hot tub
- Laundry room
- Library
- Lift