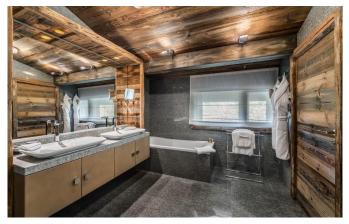

The lower ground floor is structured around two leisure areas - the wellness area with a fully-fitted spa in mineral stones and an entertainment area with cinema room, bar, wine cellar and a games room with pool table, foosball and TV lounge. The wellness area includes a hammam, massage room and indoor Jacuzzi. Further relaxation can be found on the ground floor which is home to an indoor swimming pool with adjustable floor, counter-current and mirror TV. Those with energy to burn can work out in the chalet's fitness room. The chalet has six well-appointed bedrooms. The sumptuous master bedroom, located on the top floor, has an electric fireplace, Apple TV, private balcony and en-suite bathroom. A second master bedroom is located on the ground floor, along with three double bedrooms and a children's bunk room, all with en-suite shower rooms and access to the terrace.