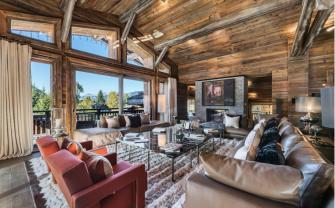

MEGEVE-002 From: €70,000/Week

The peak of sophistication on the Mont d'Arbois in Megève

10-12 Guests • 6 Bedrooms • 850 m² / 9149 ft

Conveniently located for accessing the slopes, this beautiful luxury chalet is ideal for keen skiers being only a few metres from the ski lifts and ski school. Set over three floors, this 890m² chalet has a superb range of facilities which will delight all ages. The chalet is able to accommodate 10 adults and max. four children across six bedrooms. The main living area, located on the first floor, consists of a open plan living and dining area with sink-in sofas and a grand piano. The dining room can be opened or closed thanks to sliding doors. A floor-to-ceiling wall with fireplace divides the main seating area from a TV lounge and office space. Also on this level is a semi-professional kitchen which can also be closed off for privacy. Doors open onto a south-west facing balcony overlooking the Rochebrune slopes. With a whole floor dedicated to relaxation and entertainment, leisure time is an important feature of this magnificent chalet.