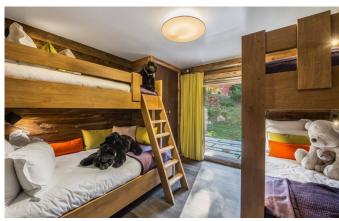

The lower ground floor is structured around two leisure areas - the wellness area with a fully-fitted spa in mineral stones and an entertainment area with cinema room, bar, wine cellar and a games room with pool table, foosball and TV lounge. The wellness area includes a hammam, massage room and indoor Jacuzzi. Further relaxation can be found on the ground floor which is home to an indoor swimming pool with adjustable floor, counter-current and mirror TV. Those with energy to burn can work out in the chalet's fitness room. The chalet has six well-appointed bedrooms. The sumptuous master bedroom, located on the top floor, has an electric fireplace, Apple TV, private balcony and en-suite bathroom. A second master bedroom is located on the ground floor, along with three double bedrooms and a children's bunk room, all with en-suite shower rooms and access to the terrace.