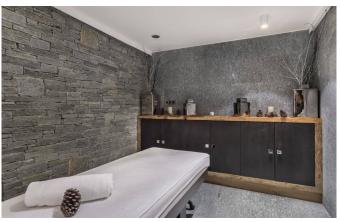

The lower ground floor is structured around two leisure areas - the wellness area with a fully-fitted spa in mineral stones and an entertainment area with cinema room, bar, wine cellar and a games room with pool table, foosball and TV lounge. The wellness area includes a hammam, massage room and indoor Jacuzzi. Further relaxation can be found on the ground floor which is home to an indoor swimming pool with adjustable floor, counter-current and mirror TV. Those with energy to burn can work out in the chalet's fitness room. The chalet has six well-appointed bedrooms. The sumptuous master bedroom, located on the top floor, has an electric fireplace, Apple TV, private balcony and en-suite bathroom. A second master bedroom is located on the ground floor, along with three double bedrooms and a children's bunk room, all with en-suite shower rooms and access to the terrace.