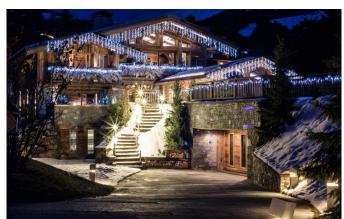

MEGEVE-002 From: €70,000/Week

The peak of sophistication on the Mont d'Arbois in Megève

10-12 Guests • 6 Bedrooms • 850 m² / 9149 ft

Conveniently located for accessing the slopes, this beautiful luxury chalet is ideal for keen skiers being only a few metres from the ski lifts and ski school. Set over three floors, this 890m² chalet has a superb range of facilities which will delight all ages. The chalet is able to accommodate 10 adults and max. four children across six bedrooms. The main living area, located on the first floor, consists of a open plan living and dining area with sink-in sofas and a grand piano. The dining room can be opened or closed thanks to sliding doors. A floor-to-ceiling wall with fireplace divides the main seating area from a TV lounge and office space. Also on this level is a semi-professional kitchen which can also be closed off for privacy. Doors open onto a south-west facing balcony overlooking the Rochebrune slopes. With a whole floor dedicated to relaxation and entertainment, leisure time is an important feature of this magnificent chalet.