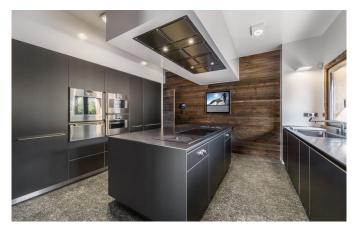

MEGEVE-002 From: €70,000/Week

The peak of sophistication on the Mont d'Arbois in Megève

10-12 Guests • 6 Bedrooms • 850 m² / 9149 ft

Conveniently located for accessing the slopes, this beautiful luxury chalet is ideal for keen skiers being only a few metres from the ski lifts and ski school. Set over three floors, this 890m² chalet has a superb range of facilities which will delight all ages. The chalet is able to accommodate 10 adults and max. four children across six bedrooms. The main living area, located on the first floor, consists of a open plan living and dining area with sink-in sofas and a grand piano. The dining room can be opened or closed thanks to sliding doors. A floor-to-ceiling wall with fireplace divides the main seating area from a TV lounge and office space. Also on this level is a semi-professional kitchen which can also be closed off for privacy. Doors open onto a south-west facing balcony overlooking the Rochebrune slopes. With a whole floor dedicated to relaxation and entertainment, leisure time is an important feature of this magnificent chalet.