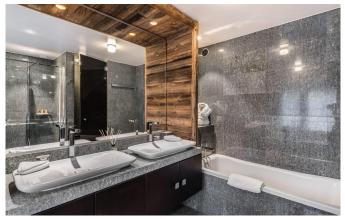

The lower ground floor is structured around two leisure areas - the wellness area with a fully-fitted spa in mineral stones and an entertainment area with cinema room, bar, wine cellar and a games room with pool table, foosball and TV lounge. The wellness area includes a hammam, massage room and indoor Jacuzzi. Further relaxation can be found on the ground floor which is home to an indoor swimming pool with adjustable floor, counter-current and mirror TV. Those with energy to burn can work out in the chalet's fitness room. The chalet has six well-appointed bedrooms. The sumptuous master bedroom, located on the top floor, has an electric fireplace, Apple TV, private balcony and en-suite bathroom. A second master bedroom is located on the ground floor, along with three double bedrooms and a children's bunk room, all with en-suite shower rooms and access to the terrace.