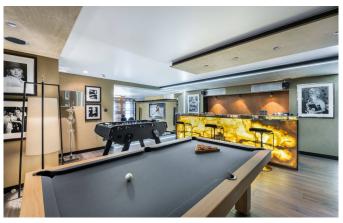

The lower ground floor is structured around two leisure areas - the wellness area with a fully-fitted spa in mineral stones and an entertainment area with cinema room, bar, wine cellar and a games room with pool table, foosball and TV lounge. The wellness area includes a hammam, massage room and indoor Jacuzzi. Further relaxation can be found on the ground floor which is home to an indoor swimming pool with adjustable floor, counter-current and mirror TV. Those with energy to burn can work out in the chalet's fitness room. The chalet has six well-appointed bedrooms. The sumptuous master bedroom, located on the top floor, has an electric fireplace, Apple TV, private balcony and en-suite bathroom. A second master bedroom is located on the ground floor, along with three double bedrooms and a children's bunk room, all with en-suite shower rooms and access to the terrace.

## **FACILITIES**

- Bar area
- Child friendly
- Cinema room
- Double height sitting room
- Fireplace
- Games room: Billiard
- Games room: Table football
- Garage Parking

- Garden
- Grand Piano
- Hammam / Steam room
- Indoor Jacuzzi / hot tub
- Laundry room
- Library
- Lift