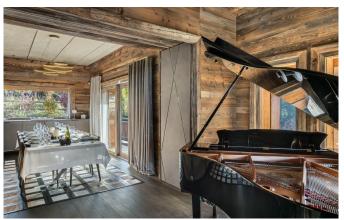

MEGEVE-002 From: €70,000/Week

The peak of sophistication on the Mont d'Arbois in Megève

10-12 Guests • 6 Bedrooms • 850 m² / 9149 ft

Conveniently located for accessing the slopes, this beautiful luxury chalet is ideal for keen skiers being only a few metres from the ski lifts and ski school. Set over three floors, this 890m² chalet has a superb range of facilities which will delight all ages. The chalet is able to accommodate 10 adults and max. four children across six bedrooms. The main living area, located on the first floor, consists of a open plan living and dining area with sink-in sofas and a grand piano. The dining room can be opened or closed thanks to sliding doors. A floor-to-ceiling wall with fireplace divides the main seating area from a TV lounge and office space. Also on this level is a semi-professional kitchen which can also be closed off for privacy. Doors open onto a south-west facing balcony overlooking the Rochebrune slopes. With a whole floor dedicated to relaxation and entertainment, leisure time is an important feature of this magnificent chalet.

## **FACILITIES**

- Bar area
- Child friendly
- Cinema room
- Double height sitting room
- Fireplace
- Games room: Billiard
- Games room: Table football
- Garage Parking

- Garden
- Grand Piano
- Hammam / Steam room
- Indoor Jacuzzi / hot tub
- Laundry room
- Library
- Lift