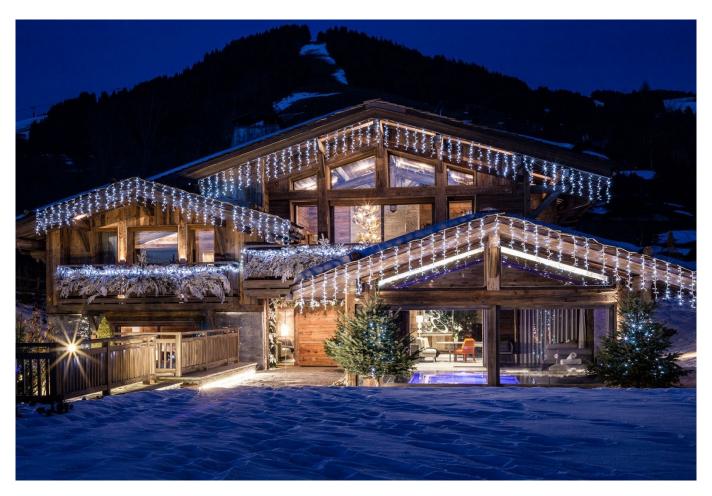

MEGEVE-002 From: €70,000/Week

The peak of sophistication on the Mont d'Arbois in Megève

10-12 Guests • 6 Bedrooms • 850 m² / 9149 ft

Conveniently located for accessing the slopes, this beautiful luxury chalet is ideal for keen skiers being only a few metres from the ski lifts and ski school. Set over three floors, this 890m² chalet has a superb range of facilities which will delight all ages. The chalet is able to accommodate 10 adults and max. four children across six bedrooms. The main living area, located on the first floor, consists of a open plan living and dining area with sink-in sofas and a grand piano. The dining room can be opened or closed thanks to sliding doors. A floor-to-ceiling wall with fireplace divides the main seating area from a TV lounge and office space. Also on this level is a semi-professional kitchen which can also be closed off for privacy. Doors open onto a south-west facing balcony overlooking the Rochebrune slopes. With a whole floor dedicated to relaxation and entertainment, leisure time is an important feature of this magnificent chalet.