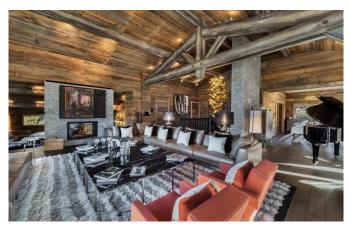

MEGEVE-002 From: €70,000/Week

The peak of sophistication on the Mont d'Arbois in Megève

10-12 Guests • 6 Bedrooms • 850 m² / 9149 ft

Conveniently located for accessing the slopes, this beautiful luxury chalet is ideal for keen skiers being only a few metres from the ski lifts and ski school. Set over three floors, this 890m² chalet has a superb range of facilities which will delight all ages. The chalet is able to accommodate 10 adults and max. four children across six bedrooms. The main living area, located on the first floor, consists of a open plan living and dining area with sink-in sofas and a grand piano. The dining room can be opened or closed thanks to sliding doors. A floor-to-ceiling wall with fireplace divides the main seating area from a TV lounge and office space. Also on this level is a semi-professional kitchen which can also be closed off for privacy. Doors open onto a south-west facing balcony overlooking the Rochebrune slopes. With a whole floor dedicated to relaxation and entertainment, leisure time is an important feature of this magnificent chalet.

## **FACILITIES**

- Bar area
- Child friendly
- Cinema room
- Double height sitting room
- Fireplace
- Games room: Billiard
- Games room: Table football
- Garage Parking

- Garden
- Grand Piano
- Hammam / Steam room
- Indoor Jacuzzi / hot tub
- Laundry room
- Library
- Lift