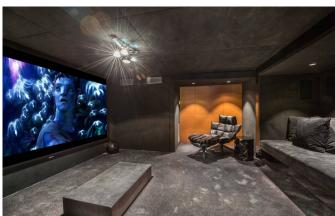

The lower ground floor is structured around two leisure areas - the wellness area with a fully-fitted spa in mineral stones and an entertainment area with cinema room, bar, wine cellar and a games room with pool table, foosball and TV lounge. The wellness area includes a hammam, massage room and indoor Jacuzzi. Further relaxation can be found on the ground floor which is home to an indoor swimming pool with adjustable floor, counter-current and mirror TV. Those with energy to burn can work out in the chalet's fitness room. The chalet has six well-appointed bedrooms. The sumptuous master bedroom, located on the top floor, has an electric fireplace, Apple TV, private balcony and en-suite bathroom. A second master bedroom is located on the ground floor, along with three double bedrooms and a children's bunk room, all with en-suite shower rooms and access to the terrace.

## **FACILITIES**

- Bar area
- Child friendly
- Cinema room
- Double height sitting room
- Fireplace
- Games room: Billiard
- Games room: Table football
- Garage Parking

- Garden
- Grand Piano
- Hammam / Steam room
- Indoor Jacuzzi / hot tub
- Laundry room
- Library
- Lift