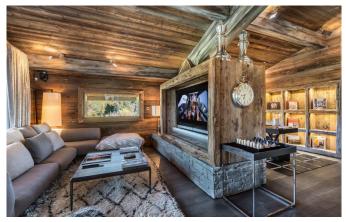

The lower ground floor is structured around two leisure areas - the wellness area with a fully-fitted spa in mineral stones and an entertainment area with cinema room, bar, wine cellar and a games room with pool table, foosball and TV lounge. The wellness area includes a hammam, massage room and indoor Jacuzzi. Further relaxation can be found on the ground floor which is home to an indoor swimming pool with adjustable floor, counter-current and mirror TV. Those with energy to burn can work out in the chalet's fitness room. The chalet has six well-appointed bedrooms. The sumptuous master bedroom, located on the top floor, has an electric fireplace, Apple TV, private balcony and en-suite bathroom. A second master bedroom is located on the ground floor, along with three double bedrooms and a children's bunk room, all with en-suite shower rooms and access to the terrace.