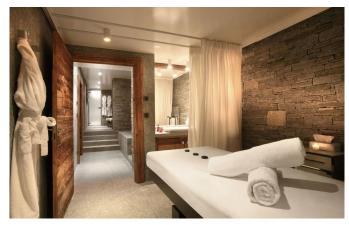

The lower ground floor is structured around two leisure areas - the wellness area with a fully-fitted spa in mineral stones and an entertainment area with cinema room, bar, wine cellar and a games room with pool table, foosball and TV lounge. The wellness area includes a hammam, massage room and indoor Jacuzzi. Further relaxation can be found on the ground floor which is home to an indoor swimming pool with adjustable floor, counter-current and mirror TV. Those with energy to burn can work out in the chalet's fitness room. The chalet has six well-appointed bedrooms. The sumptuous master bedroom, located on the top floor, has an electric fireplace, Apple TV, private balcony and en-suite bathroom. A second master bedroom is located on the ground floor, along with three double bedrooms and a children's bunk room, all with en-suite shower rooms and access to the terrace.