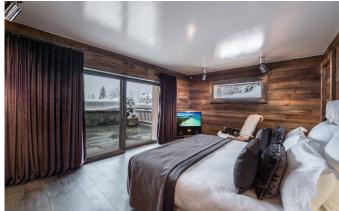

The lower ground floor is structured around two leisure areas - the wellness area with a fully-fitted spa in mineral stones and an entertainment area with cinema room, bar, wine cellar and a games room with pool table, foosball and TV lounge. The wellness area includes a hammam, massage room and indoor Jacuzzi. Further relaxation can be found on the ground floor which is home to an indoor swimming pool with adjustable floor, counter-current and mirror TV. Those with energy to burn can work out in the chalet's fitness room. The chalet has six well-appointed bedrooms. The sumptuous master bedroom, located on the top floor, has an electric fireplace, Apple TV, private balcony and en-suite bathroom. A second master bedroom is located on the ground floor, along with three double bedrooms and a children's bunk room, all with en-suite shower rooms and access to the terrace.