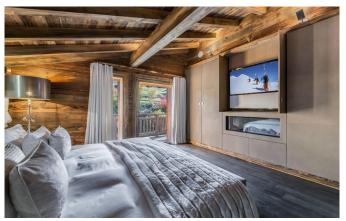

The lower ground floor is structured around two leisure areas - the wellness area with a fully-fitted spa in mineral stones and an entertainment area with cinema room, bar, wine cellar and a games room with pool table, foosball and TV lounge. The wellness area includes a hammam, massage room and indoor Jacuzzi. Further relaxation can be found on the ground floor which is home to an indoor swimming pool with adjustable floor, counter-current and mirror TV. Those with energy to burn can work out in the chalet's fitness room. The chalet has six well-appointed bedrooms. The sumptuous master bedroom, located on the top floor, has an electric fireplace, Apple TV, private balcony and en-suite bathroom. A second master bedroom is located on the ground floor, along with three double bedrooms and a children's bunk room, all with en-suite shower rooms and access to the terrace.