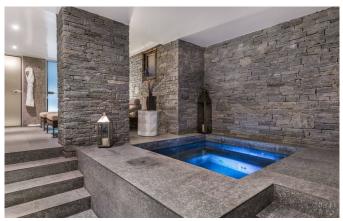

The lower ground floor is structured around two leisure areas - the wellness area with a fully-fitted spa in mineral stones and an entertainment area with cinema room, bar, wine cellar and a games room with pool table, foosball and TV lounge. The wellness area includes a hammam, massage room and indoor Jacuzzi. Further relaxation can be found on the ground floor which is home to an indoor swimming pool with adjustable floor, counter-current and mirror TV. Those with energy to burn can work out in the chalet's fitness room. The chalet has six well-appointed bedrooms. The sumptuous master bedroom, located on the top floor, has an electric fireplace, Apple TV, private balcony and en-suite bathroom. A second master bedroom is located on the ground floor, along with three double bedrooms and a children's bunk room, all with en-suite shower rooms and access to the terrace.

- Massage room
- Ski & boot room
- Ski in
- Swimming Pool
- Terrace / balconies
- Wellness spa
- WiFi
- Wine cellar