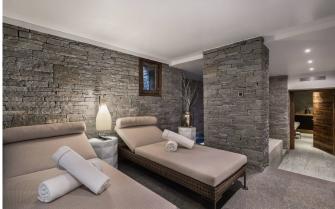

The lower ground floor is structured around two leisure areas - the wellness area with a fully-fitted spa in mineral stones and an entertainment area with cinema room, bar, wine cellar and a games room with pool table, foosball and TV lounge. The wellness area includes a hammam, massage room and indoor Jacuzzi. Further relaxation can be found on the ground floor which is home to an indoor swimming pool with adjustable floor, counter-current and mirror TV. Those with energy to burn can work out in the chalet's fitness room. The chalet has six well-appointed bedrooms. The sumptuous master bedroom, located on the top floor, has an electric fireplace, Apple TV, private balcony and en-suite bathroom. A second master bedroom is located on the ground floor, along with three double bedrooms and a children's bunk room, all with en-suite shower rooms and access to the terrace.

- Massage room
- Ski & boot room
- Ski in
- Swimming Pool
- Terrace / balconies
- Wellness spa
- WiFi
- Wine cellar