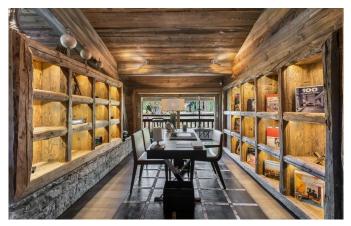

MEGEVE-002 From: €70,000/Week

The peak of sophistication on the Mont d'Arbois in Megève

10-12 Guests • 6 Bedrooms • 850 m² / 9149 ft

Conveniently located for accessing the slopes, this beautiful luxury chalet is ideal for keen skiers being only a few metres from the ski lifts and ski school. Set over three floors, this 890m² chalet has a superb range of facilities which will delight all ages. The chalet is able to accommodate 10 adults and max. four children across six bedrooms. The main living area, located on the first floor, consists of a open plan living and dining area with sink-in sofas and a grand piano. The dining room can be opened or closed thanks to sliding doors. A floor-to-ceiling wall with fireplace divides the main seating area from a TV lounge and office space. Also on this level is a semi-professional kitchen which can also be closed off for privacy. Doors open onto a south-west facing balcony overlooking the Rochebrune slopes. With a whole floor dedicated to relaxation and entertainment, leisure time is an important feature of this magnificent chalet.