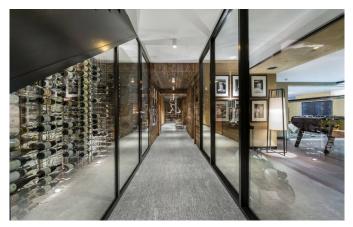

The lower ground floor is structured around two leisure areas - the wellness area with a fully-fitted spa in mineral stones and an entertainment area with cinema room, bar, wine cellar and a games room with pool table, foosball and TV lounge. The wellness area includes a hammam, massage room and indoor Jacuzzi. Further relaxation can be found on the ground floor which is home to an indoor swimming pool with adjustable floor, counter-current and mirror TV. Those with energy to burn can work out in the chalet's fitness room. The chalet has six well-appointed bedrooms. The sumptuous master bedroom, located on the top floor, has an electric fireplace, Apple TV, private balcony and en-suite bathroom. A second master bedroom is located on the ground floor, along with three double bedrooms and a children's bunk room, all with en-suite shower rooms and access to the terrace.

## **FACILITIES**

- Bar area
- Child friendly
- Cinema room
- Double height sitting room
- Fireplace
- Games room: Billiard
- Games room: Table football
- Garage Parking

- Garden
- Grand Piano
- Hammam / Steam room
- Indoor Jacuzzi / hot tub
- Laundry room
- Library
- Lift