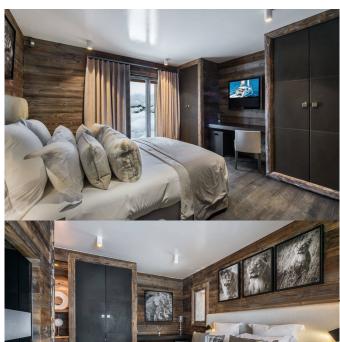

The lower ground floor is structured around two leisure areas - the wellness area with a fully-fitted spa in mineral stones and an entertainment area with cinema room, bar, wine cellar and a games room with pool table, foosball and TV lounge. The wellness area includes a hammam, massage room and indoor Jacuzzi. Further relaxation can be found on the ground floor which is home to an indoor swimming pool with adjustable floor, counter-current and mirror TV. Those with energy to burn can work out in the chalet's fitness room. The chalet has six well-appointed bedrooms. The sumptuous master bedroom, located on the top floor, has an electric fireplace, Apple TV, private balcony and en-suite bathroom. A second master bedroom is located on the ground floor, along with three double bedrooms and a children's bunk room, all with en-suite shower rooms and access to the terrace.