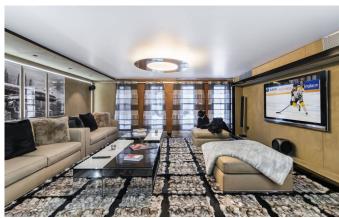

The lower ground floor is structured around two leisure areas - the wellness area with a fully-fitted spa in mineral stones and an entertainment area with cinema room, bar, wine cellar and a games room with pool table, foosball and TV lounge. The wellness area includes a hammam, massage room and indoor Jacuzzi. Further relaxation can be found on the ground floor which is home to an indoor swimming pool with adjustable floor, counter-current and mirror TV. Those with energy to burn can work out in the chalet's fitness room. The chalet has six well-appointed bedrooms. The sumptuous master bedroom, located on the top floor, has an electric fireplace, Apple TV, private balcony and en-suite bathroom. A second master bedroom is located on the ground floor, along with three double bedrooms and a children's bunk room, all with en-suite shower rooms and access to the terrace.