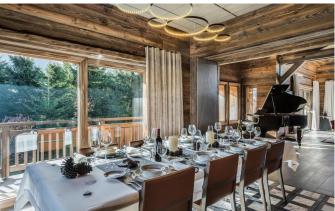

MEGEVE-002 From: €70,000/Week

The peak of sophistication on the Mont d'Arbois in Megève

10-12 Guests • 6 Bedrooms • 850 m² / 9149 ft

Conveniently located for accessing the slopes, this beautiful luxury chalet is ideal for keen skiers being only a few metres from the ski lifts and ski school. Set over three floors, this 890m² chalet has a superb range of facilities which will delight all ages. The chalet is able to accommodate 10 adults and max. four children across six bedrooms. The main living area, located on the first floor, consists of a open plan living and dining area with sink-in sofas and a grand piano. The dining room can be opened or closed thanks to sliding doors. A floor-to-ceiling wall with fireplace divides the main seating area from a TV lounge and office space. Also on this level is a semi-professional kitchen which can also be closed off for privacy. Doors open onto a south-west facing balcony overlooking the Rochebrune slopes. With a whole floor dedicated to relaxation and entertainment, leisure time is an important feature of this magnificent chalet.

## **FACILITIES**

- Bar area
- Child friendly
- Cinema room
- Double height sitting room
- Fireplace
- Games room: Billiard
- Games room: Table football
- Garage Parking

- Garden
- Grand Piano
- Hammam / Steam room
- Indoor Jacuzzi / hot tub
- Laundry room
- Library
- Lift