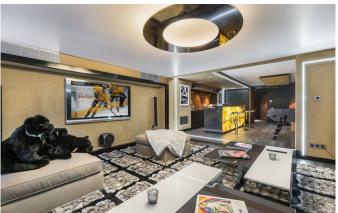

The lower ground floor is structured around two leisure areas - the wellness area with a fully-fitted spa in mineral stones and an entertainment area with cinema room, bar, wine cellar and a games room with pool table, foosball and TV lounge. The wellness area includes a hammam, massage room and indoor Jacuzzi. Further relaxation can be found on the ground floor which is home to an indoor swimming pool with adjustable floor, counter-current and mirror TV. Those with energy to burn can work out in the chalet's fitness room. The chalet has six well-appointed bedrooms. The sumptuous master bedroom, located on the top floor, has an electric fireplace, Apple TV, private balcony and en-suite bathroom. A second master bedroom is located on the ground floor, along with three double bedrooms and a children's bunk room, all with en-suite shower rooms and access to the terrace.