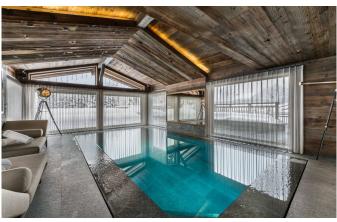

The lower ground floor is structured around two leisure areas - the wellness area with a fully-fitted spa in mineral stones and an entertainment area with cinema room, bar, wine cellar and a games room with pool table, foosball and TV lounge. The wellness area includes a hammam, massage room and indoor Jacuzzi. Further relaxation can be found on the ground floor which is home to an indoor swimming pool with adjustable floor, counter-current and mirror TV. Those with energy to burn can work out in the chalet's fitness room. The chalet has six well-appointed bedrooms. The sumptuous master bedroom, located on the top floor, has an electric fireplace, Apple TV, private balcony and en-suite bathroom. A second master bedroom is located on the ground floor, along with three double bedrooms and a children's bunk room, all with en-suite shower rooms and access to the terrace.