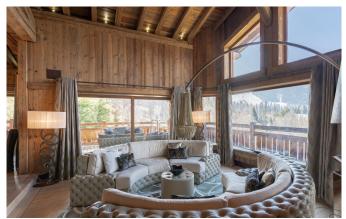

### **FACILITIES**

- A cigar lounge
- Bar area
- Beauty Treatment room
- Cinema room
- Double height sitting room
- Fireplace
- Games room

- Garage Parking
- Hair salon
- Hammam / Steam room
- Indoor Jacuzzi / hot tub
- Lift
- Massage room
- Nightclub

- Office
- Parking
- Ski & boot room
- South facing terrace / balconies
- Swimming Pool
- Wellness spa
- Wine cellar