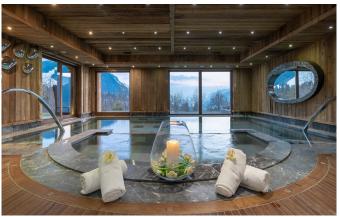

### **FACILITIES**

- A cigar lounge
- Bar area
- Beauty Treatment room
- Cinema room
- Double height sitting room
- Fireplace
- Games room

- Garage Parking
- Hair salon
- Hammam / Steam room
- Indoor Jacuzzi / hot tub
- Lift
- Massage room
- Nightclub

- Office
- Parking
- Ski & boot room
- South facing terrace / balconies
- Swimming Pool
- Wellness spa
- Wine cellar