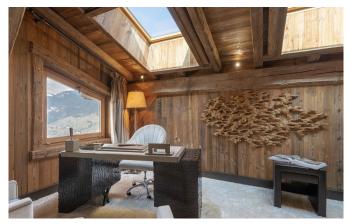

### **FACILITIES**

- A cigar lounge
- Bar area
- Beauty Treatment room
- Cinema room
- Double height sitting room
- Fireplace
- Games room

- Garage Parking
- Hair salon
- Hammam / Steam room
- Indoor Jacuzzi / hot tub
- Lift
- Massage room
- Nightclub

- Office
- Parking
- Ski & boot room
- South facing terrace / balconies
- Swimming Pool
- Wellness spa
- Wine cellar