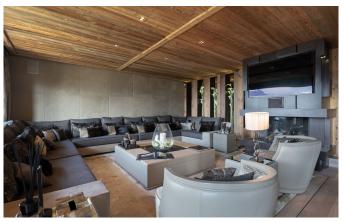

### **FACILITIES**

- A cigar lounge
- Bar area
- Beauty Treatment room
- Cinema room
- Double height sitting room
- Fireplace
- Games room

- Garage Parking
- Hair salon
- Hammam / Steam room
- Indoor Jacuzzi / hot tub
- Lift
- Massage room
- Nightclub

- Office
- Parking
- Ski & boot room
- South facing terrace / balconies
- Swimming Pool
- Wellness spa
- Wine cellar