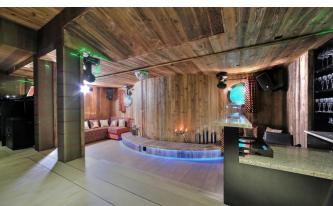

### **FACILITIES**

- A cigar lounge
- Bar area
- Beauty Treatment room
- Cinema room
- Double height sitting room
- Fireplace
- Games room

- Garage Parking
- Hair salon
- Hammam / Steam room
- Indoor Jacuzzi / hot tub
- Lift
- Massage room
- Nightclub

- Office
- Parking
- Ski & boot room
- South facing terrace / balconies
- Swimming Pool
- Wellness spa
- Wine cellar