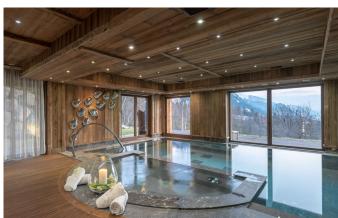

### **FACILITIES**

- A cigar lounge
- Bar area
- Beauty Treatment room
- Cinema room
- Double height sitting room
- Fireplace
- Games room

- Garage Parking
- Hair salon
- Hammam / Steam room
- Indoor Jacuzzi / hot tub
- Lift
- Massage room
- Nightclub

- Office
- Parking
- Ski & boot room
- South facing terrace / balconies
- Swimming Pool
- Wellness spa
- Wine cellar