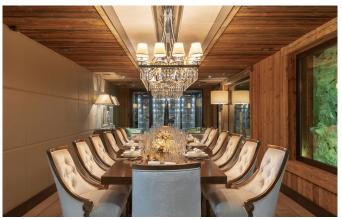

### **FACILITIES**

- A cigar lounge
- Bar area
- Beauty Treatment room
- Cinema room
- Double height sitting room
- Fireplace
- Games room

- Garage Parking
- Hair salon
- Hammam / Steam room
- Indoor Jacuzzi / hot tub
- Lift
- Massage room
- Nightclub

- Office
- Parking
- Ski & boot room
- South facing terrace / balconies
- Swimming Pool
- Wellness spa
- Wine cellar