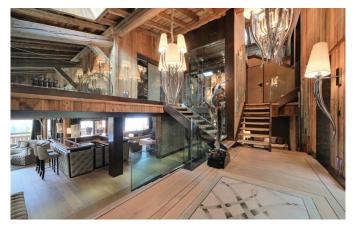

### **FACILITIES**

- A cigar lounge
- Bar area
- Beauty Treatment room
- Cinema room
- Double height sitting room
- Fireplace
- Games room

- Garage Parking
- Hair salon
- Hammam / Steam room
- Indoor Jacuzzi / hot tub
- Lift
- Massage room
- Nightclub

- Office
- Parking
- Ski & boot room
- South facing terrace / balconies
- Swimming Pool
- Wellness spa
- Wine cellar