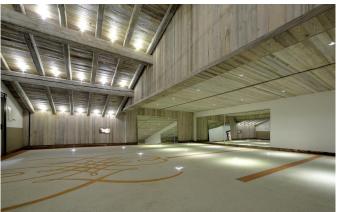

### **FACILITIES**

- A cigar lounge
- Bar area
- Beauty Treatment room
- Cinema room
- Double height sitting room
- Fireplace
- Games room

- Garage Parking
- Hair salon
- Hammam / Steam room
- Indoor Jacuzzi / hot tub
- Lift
- Massage room
- Nightclub

- Office
- Parking
- Ski & boot room
- South facing terrace / balconies
- Swimming Pool
- Wellness spa
- Wine cellar