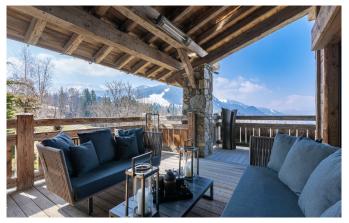

### **FACILITIES**

- A cigar lounge
- Bar area
- Beauty Treatment room
- Cinema room
- Double height sitting room
- Fireplace
- Games room

- Garage Parking
- Hair salon
- Hammam / Steam room
- Indoor Jacuzzi / hot tub
- Lift
- Massage room
- Nightclub

- Office
- Parking
- Ski & boot room
- South facing terrace / balconies
- Swimming Pool
- Wellness spa
- Wine cellar