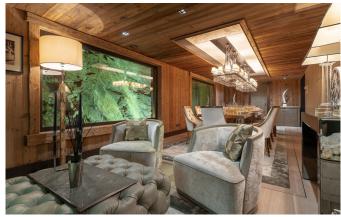

### **FACILITIES**

- A cigar lounge
- Bar area
- Beauty Treatment room
- Cinema room
- Double height sitting room
- Fireplace
- Games room

- Garage Parking
- Hair salon
- Hammam / Steam room
- Indoor Jacuzzi / hot tub
- Lift
- Massage room
- Nightclub

- Office
- Parking
- Ski & boot room
- South facing terrace / balconies
- Swimming Pool
- Wellness spa
- Wine cellar