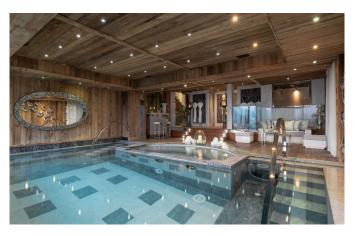

### **FACILITIES**

- A cigar lounge
- Bar area
- Beauty Treatment room
- Cinema room
- Double height sitting room
- Fireplace
- Games room

- Garage Parking
- Hair salon
- Hammam / Steam room
- Indoor Jacuzzi / hot tub
- Lift
- Massage room
- Nightclub

- Office
- Parking
- Ski & boot room
- South facing terrace / balconies
- Swimming Pool
- Wellness spa
- Wine cellar