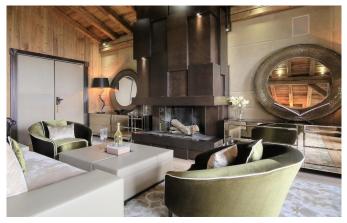

### **FACILITIES**

- A cigar lounge
- Bar area
- Beauty Treatment room
- Cinema room
- Double height sitting room
- Fireplace
- Games room

- Garage Parking
- Hair salon
- Hammam / Steam room
- Indoor Jacuzzi / hot tub
- Lift
- Massage room
- Nightclub