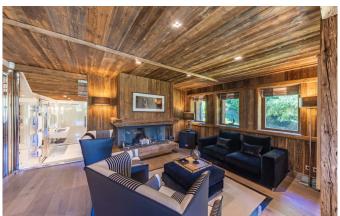

This unique Estate can host up to 18 people across 1500m2, making it a paradise of tranquility for the guests. Every suite is therefore composed of its own bedroom with connected dressing room and bathroom.

Wine cellar, cinema, night club, spa with hammam, fitness, hairdresser space and massage room, this chalet offers all services and equipment necessary to enjoy a beyond-the-normal experience. The Wellness area offers a spa with a jacuzzi, hammam, swimming pool, hair saloon, cabine massage and fitness room.