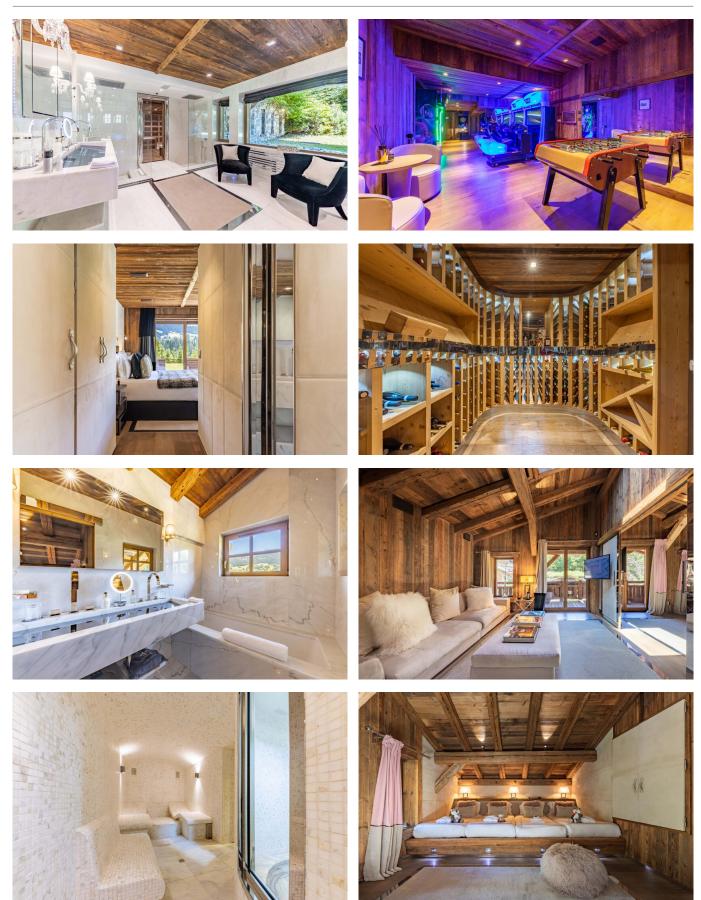

Wine cellar, cinema, night club, spa with hammam, fitness, hairdresser space and massage room, this chalet offers all services and equipment necessary to enjoy a beyond-the-normal experience. The Wellness area offers a spa with a jacuzzi, hammam, swimming pool, hair saloon, cabine massage and fitness room.

#### FACILITIES

- Arcade game room
- Fireplace
- Garage Parking

DISCTANCES

• Garden

• Private Chef

• Gym

• Hair salon

• Jacuzzi / Hot tub

Massage room

• Hammam / Steam room

• Housekeepers

- Drivers
- Nightclub
- Outdoor Jacuzzi / hot tub
- Swimming Pool
- Wellness spa