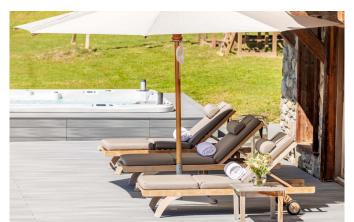

Wine cellar, cinema, night club, spa with hammam, fitness, hairdresser space and massage room, this chalet offers all services and equipment necessary to enjoy a beyond-the-normal experience. The Wellness area offers a spa with a jacuzzi, hammam, swimming pool, hair saloon, cabine massage and fitness room.

#### FACILITIES

- Arcade game room
- Fireplace
- Garage Parking

DISCTANCES

• Garden

• Private Chef

• Gym

• Hair salon

• Jacuzzi / Hot tub

Massage room

• Hammam / Steam room

• Housekeepers

- Drivers
- Nightclub
- Outdoor Jacuzzi / hot tub
- Swimming Pool
- Wellness spa