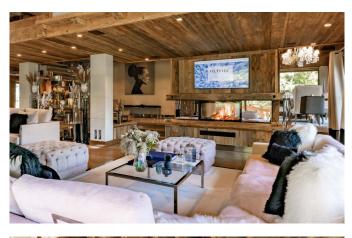

to enjoy a beyond-the-normal experience. The Wellness area offers a spa with a jacuzzi, hammam, swimming pool, hair saloon, cabine massage and fitness room.

The Chalet offers a made-to-measure services to make your stay even more memorable.



#### SERVICS INCLUDED

• Butler 24/7

#### FACILITIES

- Arcade game room
- Fireplace
- Garage Parking

DISCTANCES

• Garden

• Private Chef

• Gym

• Hair salon

• Jacuzzi / Hot tub

Massage room

• Hammam / Steam room

• Housekeepers

- Drivers
- Nightclub
- Outdoor Jacuzzi / hot tub
- Swimming Pool
- Wellness spa

# **Airport:** Geneva, 1 hour by car **Town:** 5 minutes by car

### LAYOUT

Please contact us to receive a digital brochure including the floor plans.



## IMAGES



+41 22 819 94 07 | contact@kingsavenue.com | www.kingsavenue.com