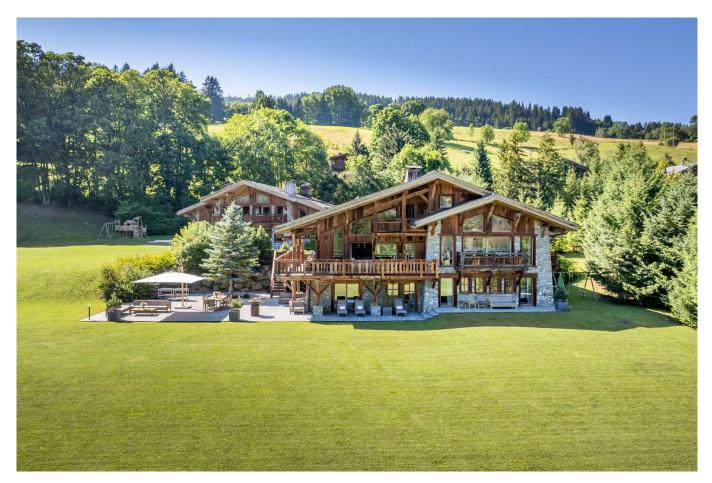

# **MEGEVE-008-SUMMER**

From: upon request

Ultra-Luxurious Private Summer Estate in Megève

#### 14-18 Guests • 8 Bedrooms • 1500 m² / 16146 ft

Ideally situated just a few minutes away from the center of this infamous ski station in the French Alps, this ultra-luxury chalet offers a breathtaking view on the Mont-Blanc. This chalet is the perfect place for a luxury retreat away from all eyes for a luxurious getaway in all discretion.