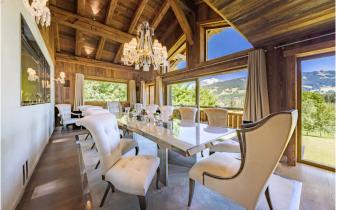

enjoy a beyond-the-normal experience. The Wellness area offers a spa with a jacuzzi, hammam, swimming pool, hair saloon, cabine massage and fitness room.

The Chalet offers a made-to-measure services to make your stay even more memorable.



#### SERVICS INCLUDED

• Butler 24/7

#### FACILITIES

- Arcade game room
- Fireplace
- Garage Parking

DISCTANCES

• Garden

• Private Chef

• Gym

• Hair salon

• Jacuzzi / Hot tub

Massage room

• Hammam / Steam room

• Housekeepers

- Drivers
- Nightclub
- Outdoor Jacuzzi / hot tub
- Swimming Pool
- Wellness spa

# **Airport:** Geneva, 1 hour by car **Town:** 5 minutes by car

### LAYOUT

Please contact us to receive a digital brochure including the floor plans.



## IMAGES



+41 22 819 94 07 | contact@kingsavenue.com | www.kingsavenue.com