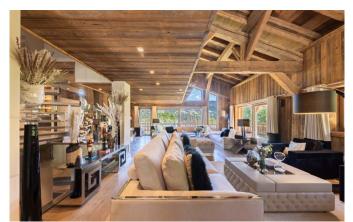

This unique Estate can host up to 18 people across 1500m2, making it a paradise of tranquility for the guests. Every suite is therefore composed of its own bedroom with connected dressing room and bathroom.

Wine cellar, cinema, night club, spa with hammam, fitness, hairdresser space and massage room, this chalet offers all services and equipment necessary to enjoy a beyond-the-normal experience. The Wellness area offers a spa with a jacuzzi, hammam, swimming pool, hair saloon, cabine massage and fitness room.