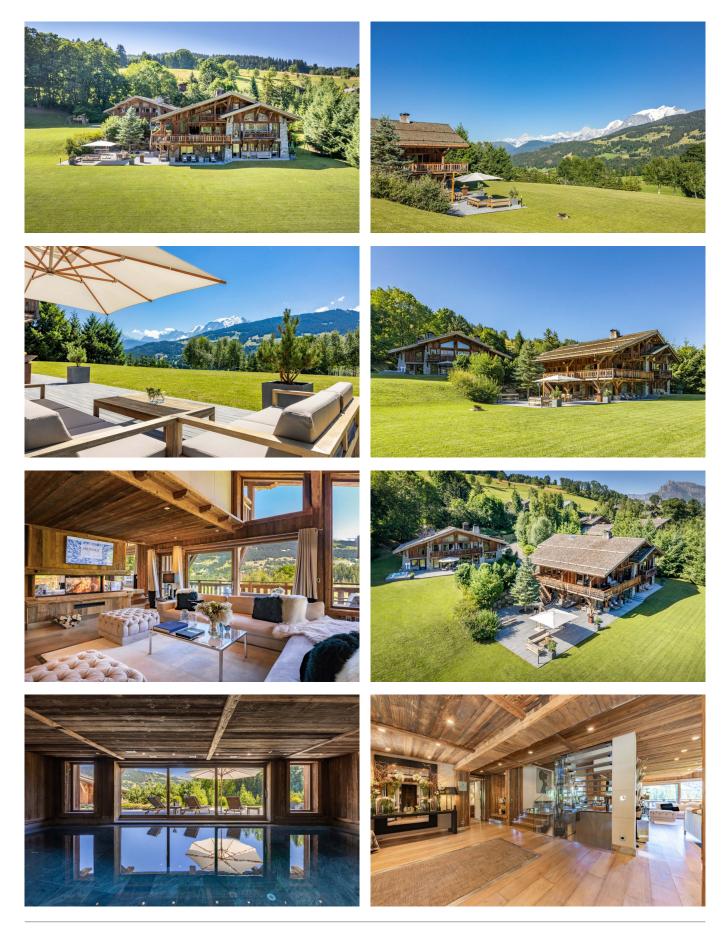

massage room, this chalet offers all services and equipment necessary to enjoy a beyond-the-normal experience. The Wellness area offers a spa with a jacuzzi, hammam, swimming pool, hair saloon, cabine massage and fitness room.

The Chalet offers a made-to-measure services to make your stay even more memorable.



#### SERVICS INCLUDED

• Butler 24/7

#### FACILITIES

- Arcade game room
- Fireplace
- Garage Parking

DISCTANCES

• Garden

• Private Chef

• Gym

• Hair salon

• Jacuzzi / Hot tub

Massage room

• Hammam / Steam room

• Housekeepers

- Drivers
- Nightclub
- Outdoor Jacuzzi / hot tub
- Swimming Pool
- Wellness spa

# **Airport:** Geneva, 1 hour by car **Town:** 5 minutes by car

### LAYOUT

Please contact us to receive a digital brochure including the floor plans.



## IMAGES



+41 22 819 94 07 | contact@kingsavenue.com | www.kingsavenue.com