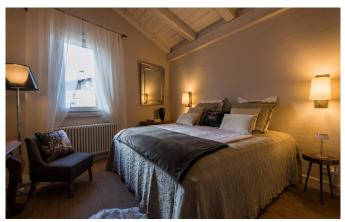

## SECOND FLOOR:

Bedroom 1: Double bed (200X200) with bathroom & separate WC, TV

Bedroom 2 : Double bed (200X200) with open bathroom & separate WC, TV Bedroom 3 : Double bed (200X200) with open bathroom & separate WC

Bedroom 4 : Double bed (200X200) with bathroom & separate WC,

Bedroom 5 : Double bed (180X200) with shower room & separate WC, TV

FLOOR -1: Laundry

Storage area