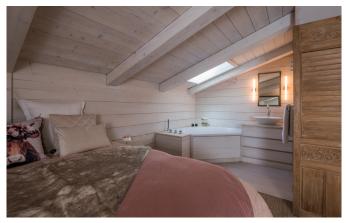

## SECOND FLOOR:

Bedroom 1: Double bed (200X200) with bathroom & separate WC, TV

Bedroom 2 : Double bed (200X200) with open bathroom & separate WC, TV Bedroom 3 : Double bed (200X200) with open bathroom & separate WC

Bedroom 4 : Double bed (200X200) with bathroom & separate WC,

Bedroom 5 : Double bed (180X200) with shower room & separate WC, TV

FLOOR -1: Laundry

Storage area