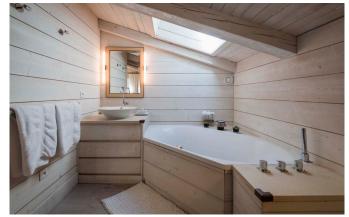

## SECOND FLOOR:

Bedroom 1: Double bed (200X200) with bathroom & separate WC, TV

Bedroom 2 : Double bed (200X200) with open bathroom & separate WC, TV Bedroom 3 : Double bed (200X200) with open bathroom & separate WC

Bedroom 4 : Double bed (200X200) with bathroom & separate WC,

Bedroom 5 : Double bed (180X200) with shower room & separate WC, TV

FLOOR -1: Laundry

Storage area