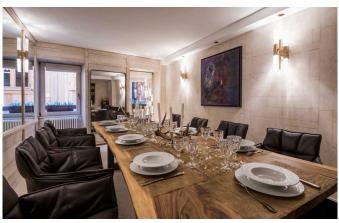

# **LAYOUT**

**GROUND FLOOR:** 

Entrance Ski room Guest WC

FIRST FLOOR:

Large fitted kitchen with table for 10 people Dining room for 10 guests

Gym with massage area

TV room

Wine cellar