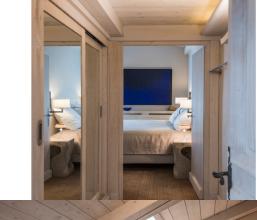

## SECOND FLOOR:

Bedroom 1: Double bed (200X200) with bathroom & separate WC, TV

Bedroom 2 : Double bed (200X200) with open bathroom & separate WC, TV Bedroom 3 : Double bed (200X200) with open bathroom & separate WC

Bedroom 4 : Double bed (200X200) with bathroom & separate WC,

Bedroom 5 : Double bed (180X200) with shower room & separate WC, TV

FLOOR -1: Laundry

Storage area