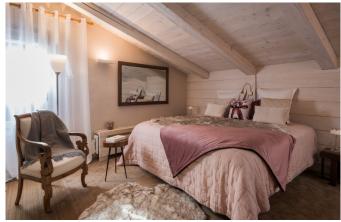

## SECOND FLOOR:

Bedroom 1: Double bed (200X200) with bathroom & separate WC, TV

Bedroom 2 : Double bed (200X200) with open bathroom & separate WC, TV Bedroom 3 : Double bed (200X200) with open bathroom & separate WC

Bedroom 4 : Double bed (200X200) with bathroom & separate WC,

Bedroom 5 : Double bed (180X200) with shower room & separate WC, TV

FLOOR -1: Laundry

Storage area