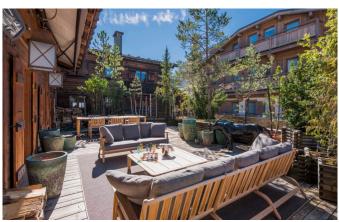

MEGEVE-025 From: €20,000/Week

A haven of peace, luxury and privacy, in the heart of the Megève

10 Guests • 5 Bedrooms • 500 m² / 5382 ft

Located in the heart of the pedestrian zone of the village, a few steps from all shops, restaurants and other activities, this unique house of 500 m2 distributed over 4 floors is located 3 minutes' walk from the ski lifts of the "Chamois", thus offering direct access to the slopes of Mont d'Arbois and Rochebrune. With its 5 bedrooms en-suite, several lounges and dining rooms, a large kitchen and a beautiful terrace of 100m2, this will offer you the best of what Megève has to offer in winter as well as in summer right at your doorstep.

Double TV lounge with large terrace access

Guest WC

Small fireplace lounge with terrace access

Office

A large terrace of 100 m2