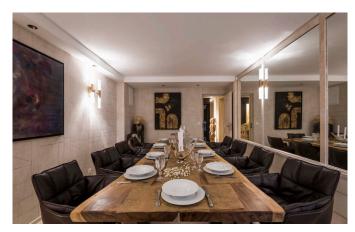

# **LAYOUT**

**GROUND FLOOR:** 

Entrance Ski room Guest WC

FIRST FLOOR:

Large fitted kitchen with table for 10 people Dining room for 10 guests

Gym with massage area

TV room

Wine cellar