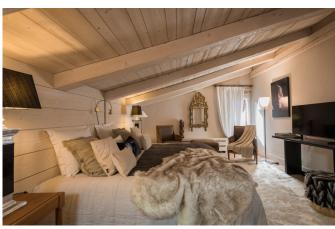

## SECOND FLOOR:

Bedroom 1: Double bed (200X200) with bathroom & separate WC, TV

Bedroom 2 : Double bed (200X200) with open bathroom & separate WC, TV Bedroom 3 : Double bed (200X200) with open bathroom & separate WC

Bedroom 4 : Double bed (200X200) with bathroom & separate WC,

Bedroom 5 : Double bed (180X200) with shower room & separate WC, TV

FLOOR -1: Laundry

Storage area