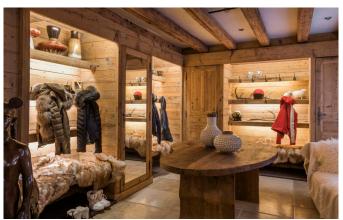

# **LAYOUT**

**GROUND FLOOR:** 

Entrance Ski room Guest WC

FIRST FLOOR:

Large fitted kitchen with table for 10 people Dining room for 10 guests

Gym with massage area

TV room

Wine cellar