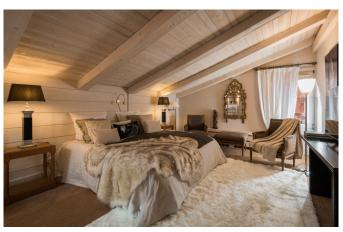

## SECOND FLOOR:

Bedroom 1: Double bed (200X200) with bathroom & separate WC, TV

Bedroom 2 : Double bed (200X200) with open bathroom & separate WC, TV Bedroom 3 : Double bed (200X200) with open bathroom & separate WC

Bedroom 4 : Double bed (200X200) with bathroom & separate WC,

Bedroom 5 : Double bed (180X200) with shower room & separate WC, TV

FLOOR -1: Laundry

Storage area