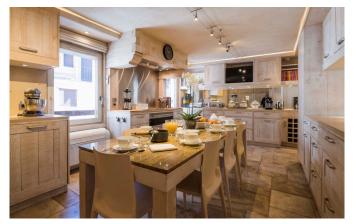

# **LAYOUT**

**GROUND FLOOR:** 

Entrance Ski room Guest WC

FIRST FLOOR:

Large fitted kitchen with table for 10 people Dining room for 10 guests

Gym with massage area

TV room

Wine cellar