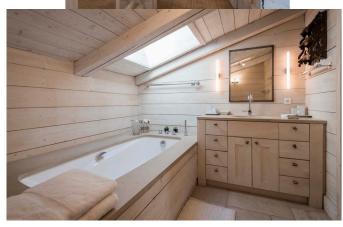

## SECOND FLOOR:

Bedroom 1: Double bed (200X200) with bathroom & separate WC, TV

Bedroom 2 : Double bed (200X200) with open bathroom & separate WC, TV Bedroom 3 : Double bed (200X200) with open bathroom & separate WC

Bedroom 4 : Double bed (200X200) with bathroom & separate WC,

Bedroom 5 : Double bed (180X200) with shower room & separate WC, TV

FLOOR -1: Laundry

Storage area