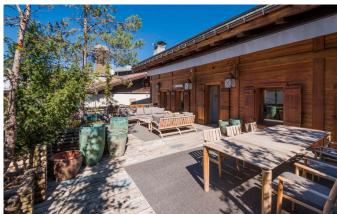

Double TV lounge with large terrace access

Guest WC

Small fireplace lounge with terrace access

Office

A large terrace of 100 m2