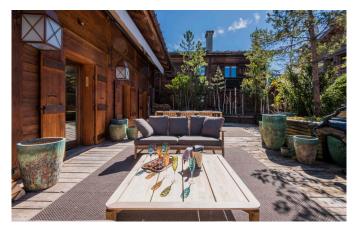

MEGEVE-025 From: €20,000/Week

A haven of peace, luxury and privacy, in the heart of the Megève

10 Guests • 5 Bedrooms • 500 m² / 5382 ft

Located in the heart of the pedestrian zone of the village, a few steps from all shops, restaurants and other activities, this unique house of 500 m2 distributed over 4 floors is located 3 minutes' walk from the ski lifts of the "Chamois", thus offering direct access to the slopes of Mont d'Arbois and Rochebrune. With its 5 bedrooms en-suite, several lounges and dining rooms, a large kitchen and a beautiful terrace of 100m2, this will offer you the best of what Megève has to offer in winter as well as in summer right at your doorstep.

Double TV lounge with large terrace access

Guest WC

Small fireplace lounge with terrace access

Office

A large terrace of 100 m2