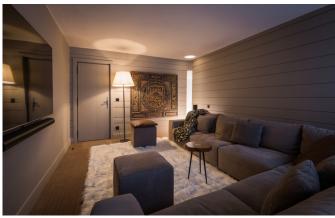

# **LAYOUT**

**GROUND FLOOR:** 

Entrance Ski room Guest WC

FIRST FLOOR:

Large fitted kitchen with table for 10 people Dining room for 10 guests

Gym with massage area

TV room

Wine cellar