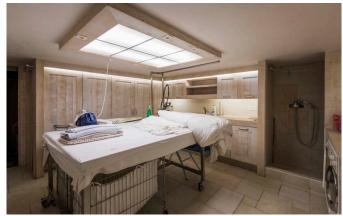

# **LAYOUT**

**GROUND FLOOR:** 

Entrance Ski room Guest WC

FIRST FLOOR:

Large fitted kitchen with table for 10 people Dining room for 10 guests

Gym with massage area

TV room

Wine cellar