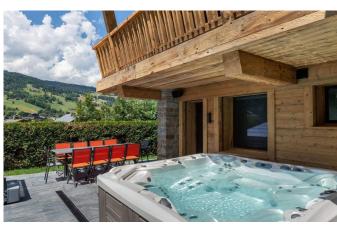

MEGEVE-028 From: €14,500/Week

Beautiful chalet, tastefully decorated, excellent location and splendid views

10-12 Guests • 6 Bedrooms • 325 m<sup>2</sup> / 3498 ft

This beautiful chalet is ideally located for your holiday in Megève. It is rare to find a luxury chalet of this size and quality so close to the centre of Megève. The chalet is just a short stroll from the centre giving you the flexibility of dining in one of Megeve's best restaurants each night. The chalet has been lovingly crafted into a beautiful homely chalet with a focus on creating a comfortable alpine home. The large open plan living area means that families can come together in a social relaxing environment. The chalet houses all the latest technology including a comfortable cinema room which is a great place to relax after a day of skiing in Megève. The hot tub offers a welcome relief after a day on the slopes and can be found on the terrace. This chalet has a fantastic quiet residential location just 450m from the centre of Megève. The nearest ski lift (Chamois lift) is only 750m from the chalet. The chalet is offered on a self-catered basis and include daily cleaning, but additional service such as a chef, butler or driver can be added at extra costs. Please note that this chalet has an outdoor swimming pool but it is only usable in the summer months.

## **FACILITIES**

- BBQ
- Child friendlyCinema room

- Fireplace
- Garden
- Gym
- Outdoor Jacuzzi / hot tub
- Parking
- Ski & boot room
- Swimming Pool