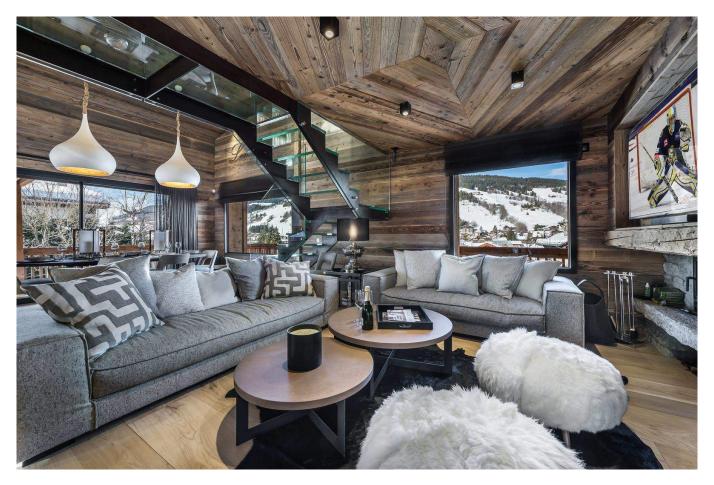

MEGEVE-028 From: €14,500/Week

Beautiful chalet, tastefully decorated, excellent location and splendid views

10-12 Guests • 6 Bedrooms • 325 m<sup>2</sup> / 3498 ft

This beautiful chalet is ideally located for your holiday in Megève. It is rare to find a luxury chalet of this size and quality so close to the centre of Megève. The chalet is just a short stroll from the centre giving you the flexibility of dining in one of Megeve's best restaurants each night. The chalet has been lovingly crafted into a beautiful homely chalet with a focus on creating a comfortable alpine home. The large open plan living area means that families can come together in a social relaxing environment. The chalet houses all the latest technology including a comfortable cinema room which is a great place to relax after a day of skiing in Megève. The hot tub offers a welcome relief after a day on the slopes and can be found on the terrace. This chalet has a fantastic quiet residential location just 450m from the centre of Megève. The nearest ski lift (Chamois lift) is only 750m from the chalet. The chalet is offered on a self-catered basis and include daily cleaning, but additional service such as a chef, butler or driver can be added at extra costs. Please note that this chalet has an outdoor swimming pool but it is only usable in the summer months.