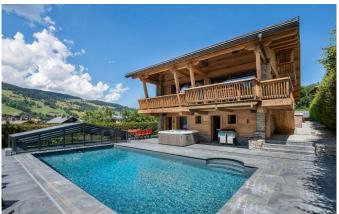

MEGEVE-028 From: €14,500/Week

Beautiful chalet, tastefully decorated, excellent location and splendid views

10-12 Guests • 6 Bedrooms • 325 m<sup>2</sup> / 3498 ft

This beautiful chalet is ideally located for your holiday in Megève. It is rare to find a luxury chalet of this size and quality so close to the centre of Megève. The chalet is just a short stroll from the centre giving you the flexibility of dining in one of Megeve's best restaurants each night. The chalet has been lovingly crafted into a beautiful homely chalet with a focus on creating a comfortable alpine home. The large open plan living area means that families can come together in a social relaxing environment. The chalet houses all the latest technology including a comfortable cinema room which is a great place to relax after a day of skiing in Megève. The hot tub offers a welcome relief after a day on the slopes and can be found on the terrace. This chalet has a fantastic quiet residential location just 450m from the centre of Megève. The nearest ski lift (Chamois lift) is only 750m from the chalet. The chalet is offered on a self-catered basis and include daily cleaning, but additional service such as a chef, butler or driver can be added at extra costs. Please note that this chalet has an outdoor swimming pool but it is only usable in the summer months.

## **FACILITIES**

- BBQ
- Child friendlyCinema room

- Fireplace
- Garden
- Gym
- Outdoor Jacuzzi / hot tub
- Parking
- Ski & boot room
- Swimming Pool