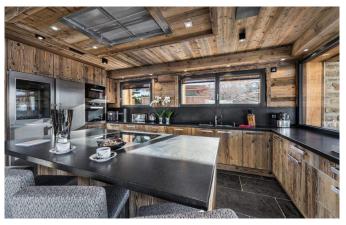

MEGEVE-028 From: €14,500/Week

Beautiful chalet, tastefully decorated, excellent location and splendid views

10-12 Guests • 6 Bedrooms • 325 m<sup>2</sup> / 3498 ft

This beautiful chalet is ideally located for your holiday in Megève. It is rare to find a luxury chalet of this size and quality so close to the centre of Megève. The chalet is just a short stroll from the centre giving you the flexibility of dining in one of Megeve's best restaurants each night. The chalet has been lovingly crafted into a beautiful homely chalet with a focus on creating a comfortable alpine home. The large open plan living area means that families can come together in a social relaxing environment. The chalet houses all the latest technology including a comfortable cinema room which is a great place to relax after a day of skiing in Megève. The hot tub offers a welcome relief after a day on the slopes and can be found on the terrace. This chalet has a fantastic quiet residential location just 450m from the centre of Megève. The nearest ski lift (Chamois lift) is only 750m from the chalet. The chalet is offered on a self-catered basis and include daily cleaning, but additional service such as a chef, butler or driver can be added at extra costs. Please note that this chalet has an outdoor swimming pool but it is only usable in the summer months.