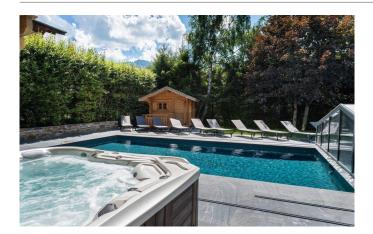

MEGEVE-028 From: €14,500/Week

Beautiful chalet, tastefully decorated, excellent location and splendid views

10-12 Guests • 6 Bedrooms • 325 m<sup>2</sup> / 3498 ft

This beautiful chalet is ideally located for your holiday in Megève. It is rare to find a luxury chalet of this size and quality so close to the centre of Megève. The chalet is just a short stroll from the centre giving you the flexibility of dining in one of Megeve's best restaurants each night. The chalet has been lovingly crafted into a beautiful homely chalet with a focus on creating a comfortable alpine home. The large open plan living area means that families can come together in a social relaxing environment. The chalet houses all the latest technology including a comfortable cinema room which is a great place to relax after a day of skiing in Megève. The hot tub offers a welcome relief after a day on the slopes and can be found on the terrace. This chalet has a fantastic quiet residential location just 450m from the centre of Megève. The nearest ski lift (Chamois lift) is only 750m from the chalet. The chalet is offered on a self-catered basis and include daily cleaning, but additional service such as a chef, butler or driver can be added at extra costs. Please note that this chalet has an outdoor swimming pool but it is only usable in the summer months.

## **FACILITIES**

- BBQ
- Child friendlyCinema room

- Fireplace
- Garden
- Gym
- Outdoor Jacuzzi / hot tub
- Parking
- Ski & boot room
- Swimming Pool