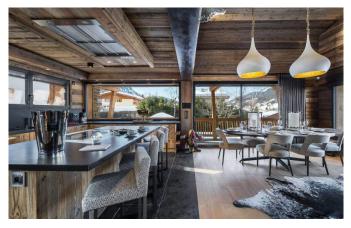

MEGEVE-028 From: €14,500/Week

Beautiful chalet, tastefully decorated, excellent location and splendid views

10-12 Guests • 6 Bedrooms • 325 m<sup>2</sup> / 3498 ft

This beautiful chalet is ideally located for your holiday in Megève. It is rare to find a luxury chalet of this size and quality so close to the centre of Megève. The chalet is just a short stroll from the centre giving you the flexibility of dining in one of Megeve's best restaurants each night. The chalet has been lovingly crafted into a beautiful homely chalet with a focus on creating a comfortable alpine home. The large open plan living area means that families can come together in a social relaxing environment. The chalet houses all the latest technology including a comfortable cinema room which is a great place to relax after a day of skiing in Megève. The hot tub offers a welcome relief after a day on the slopes and can be found on the terrace. This chalet has a fantastic quiet residential location just 450m from the centre of Megève. The nearest ski lift (Chamois lift) is only 750m from the chalet. The chalet is offered on a self-catered basis and include daily cleaning, but additional service such as a chef, butler or driver can be added at extra costs. Please note that this chalet has an outdoor swimming pool but it is only usable in the summer months.