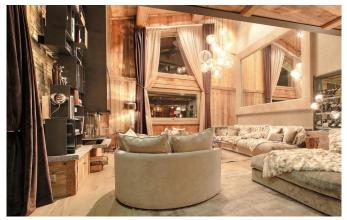

MEGEVE-032 From: upon request

Luxurious and spacious chalet in the heart of Megève

12-16 Guests • 7 Bedrooms • 500 m² / 5382 ft

This Chalet is a luxurious and intimate 500 sqm space spread out on 4 floors, where well-being and 'art-de-vivre' are keywords. Designed with high-quality materials, creating a warm and contemporary atmosphere, the chalet offers 7 bedrooms, accommodating up to 16 people. A true gem of Megève, the property offers an exclusive mountain life experience, with family or friends, in both winter and summer. With a backdrop of snowy peaks, the Chalet sits in perfect harmony in the alpine landscape that surrounds it and takes you on a real sensory voyage by including an area dedicated to your well-being, offering moments of total relaxation (spa, hammam, sauna, jacuzzi and swimming pool). The chalet has all the necessary mountain environment equipment for your comfort: 3 locked garages with heated parking and a ski room including shoe and glove dryers.

### **FACILITIES**

- Bar area
  Child frien
- Child friendly
- Fireplace

- Garage Parking
- Hammam / Steam room
- Outdoor Jacuzzi / hot tub
- Sauna
- Swimming Pool