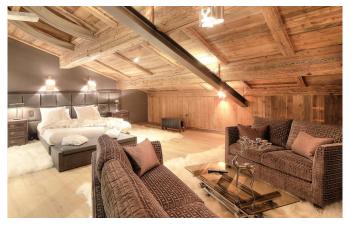

MEGEVE-032 From: upon request

Luxurious and spacious chalet in the heart of Megève

12-16 Guests • 7 Bedrooms • 500 m² / 5382 ft

This Chalet is a luxurious and intimate 500 sqm space spread out on 4 floors, where well-being and 'art-de-vivre' are keywords. Designed with high-quality materials, creating a warm and contemporary atmosphere, the chalet offers 7 bedrooms, accommodating up to 16 people. A true gem of Megève, the property offers an exclusive mountain life experience, with family or friends, in both winter and summer. With a backdrop of snowy peaks, the Chalet sits in perfect harmony in the alpine landscape that surrounds it and takes you on a real sensory voyage by including an area dedicated to your well-being, offering moments of total relaxation (spa, hammam, sauna, jacuzzi and swimming pool). The chalet has all the necessary mountain environment equipment for your comfort: 3 locked garages with heated parking and a ski room including shoe and glove dryers.