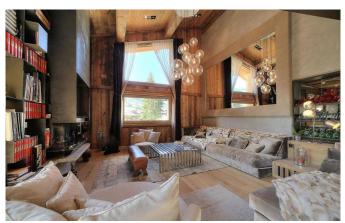

MEGEVE-032 From: upon request

Luxurious and spacious chalet in the heart of Megève

12-16 Guests • 7 Bedrooms • 500 m² / 5382 ft

This Chalet is a luxurious and intimate 500 sqm space spread out on 4 floors, where well-being and 'art-de-vivre' are keywords. Designed with high-quality materials, creating a warm and contemporary atmosphere, the chalet offers 7 bedrooms, accommodating up to 16 people. A true gem of Megève, the property offers an exclusive mountain life experience, with family or friends, in both winter and summer. With a backdrop of snowy peaks, the Chalet sits in perfect harmony in the alpine landscape that surrounds it and takes you on a real sensory voyage by including an area dedicated to your well-being, offering moments of total relaxation (spa, hammam, sauna, jacuzzi and swimming pool). The chalet has all the necessary mountain environment equipment for your comfort: 3 locked garages with heated parking and a ski room including shoe and glove dryers.