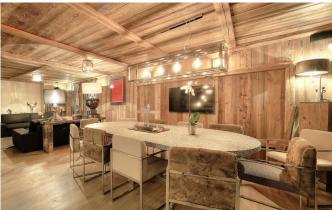

MEGEVE-032 From: upon request

Luxurious and spacious chalet in the heart of Megève

12-16 Guests • 7 Bedrooms • 500 m² / 5382 ft

This Chalet is a luxurious and intimate 500 sqm space spread out on 4 floors, where well-being and 'art-de-vivre' are keywords. Designed with high-quality materials, creating a warm and contemporary atmosphere, the chalet offers 7 bedrooms, accommodating up to 16 people. A true gem of Megève, the property offers an exclusive mountain life experience, with family or friends, in both winter and summer. With a backdrop of snowy peaks, the Chalet sits in perfect harmony in the alpine landscape that surrounds it and takes you on a real sensory voyage by including an area dedicated to your well-being, offering moments of total relaxation (spa, hammam, sauna, jacuzzi and swimming pool). The chalet has all the necessary mountain environment equipment for your comfort: 3 locked garages with heated parking and a ski room including shoe and glove dryers.