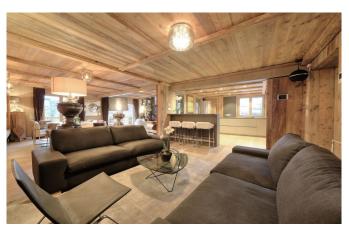

MEGEVE-032 From: upon request

Luxurious and spacious chalet in the heart of Megève

12-16 Guests • 7 Bedrooms • 500 m² / 5382 ft

This Chalet is a luxurious and intimate 500 sqm space spread out on 4 floors, where well-being and 'art-de-vivre' are keywords. Designed with high-quality materials, creating a warm and contemporary atmosphere, the chalet offers 7 bedrooms, accommodating up to 16 people. A true gem of Megève, the property offers an exclusive mountain life experience, with family or friends, in both winter and summer. With a backdrop of snowy peaks, the Chalet sits in perfect harmony in the alpine landscape that surrounds it and takes you on a real sensory voyage by including an area dedicated to your well-being, offering moments of total relaxation (spa, hammam, sauna, jacuzzi and swimming pool). The chalet has all the necessary mountain environment equipment for your comfort: 3 locked garages with heated parking and a ski room including shoe and glove dryers.