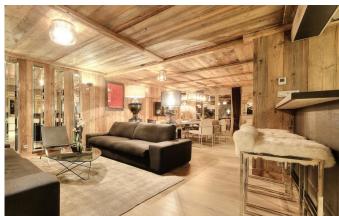

MEGEVE-032 From: upon request

Luxurious and spacious chalet in the heart of Megève

12-16 Guests • 7 Bedrooms • 500 m² / 5382 ft

This Chalet is a luxurious and intimate 500 sqm space spread out on 4 floors, where well-being and 'art-de-vivre' are keywords. Designed with high-quality materials, creating a warm and contemporary atmosphere, the chalet offers 7 bedrooms, accommodating up to 16 people. A true gem of Megève, the property offers an exclusive mountain life experience, with family or friends, in both winter and summer. With a backdrop of snowy peaks, the Chalet sits in perfect harmony in the alpine landscape that surrounds it and takes you on a real sensory voyage by including an area dedicated to your well-being, offering moments of total relaxation (spa, hammam, sauna, jacuzzi and swimming pool). The chalet has all the necessary mountain environment equipment for your comfort: 3 locked garages with heated parking and a ski room including shoe and glove dryers.