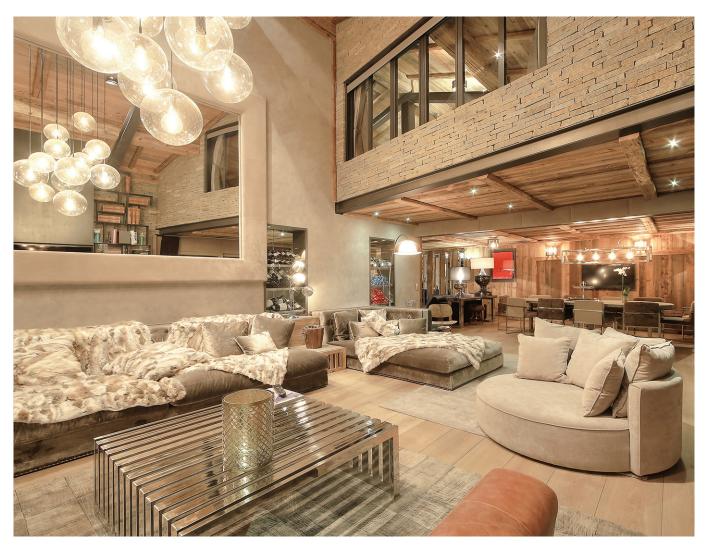

MEGEVE-032 From: upon request

Luxurious and spacious chalet in the heart of Megève

12-16 Guests • 7 Bedrooms • 500 m² / 5382 ft

This Chalet is a luxurious and intimate 500 sqm space spread out on 4 floors, where well-being and 'art-de-vivre' are keywords. Designed with high-quality materials, creating a warm and contemporary atmosphere, the chalet offers 7 bedrooms, accommodating up to 16 people. A true gem of Megève, the property offers an exclusive mountain life experience, with family or friends, in both winter and summer. With a backdrop of snowy peaks, the Chalet sits in perfect harmony in the alpine landscape that surrounds it and takes you on a real sensory voyage by including an area dedicated to your well-being, offering moments of total relaxation (spa, hammam, sauna, jacuzzi and swimming pool). The chalet has all the necessary mountain environment equipment for your comfort: 3 locked garages with heated parking and a ski room including shoe and glove dryers.

### **FACILITIES**

- Bar area
  Child frien
- Child friendly
- Fireplace

- Garage Parking
- Hammam / Steam room
- Outdoor Jacuzzi / hot tub
- Sauna
- Swimming Pool