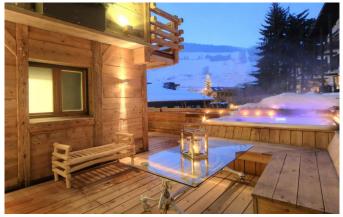

MEGEVE-032 From: upon request

Luxurious and spacious chalet in the heart of Megève

12-16 Guests • 7 Bedrooms • 500 m² / 5382 ft

This Chalet is a luxurious and intimate 500 sqm space spread out on 4 floors, where well-being and 'art-de-vivre' are keywords. Designed with high-quality materials, creating a warm and contemporary atmosphere, the chalet offers 7 bedrooms, accommodating up to 16 people. A true gem of Megève, the property offers an exclusive mountain life experience, with family or friends, in both winter and summer. With a backdrop of snowy peaks, the Chalet sits in perfect harmony in the alpine landscape that surrounds it and takes you on a real sensory voyage by including an area dedicated to your well-being, offering moments of total relaxation (spa, hammam, sauna, jacuzzi and swimming pool). The chalet has all the necessary mountain environment equipment for your comfort: 3 locked garages with heated parking and a ski room including shoe and glove dryers.

### **FACILITIES**

- Bar area
  Child frien
- Child friendly
- Fireplace

- Garage Parking
- Hammam / Steam room
- Outdoor Jacuzzi / hot tub
- Sauna
- Swimming Pool