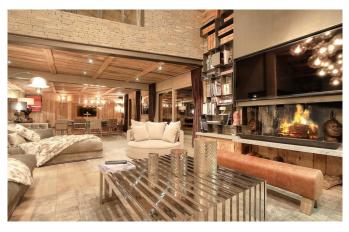

MEGEVE-032 From: upon request

Luxurious and spacious chalet in the heart of Megève

12-16 Guests • 7 Bedrooms • 500 m² / 5382 ft

This Chalet is a luxurious and intimate 500 sqm space spread out on 4 floors, where well-being and 'art-de-vivre' are keywords. Designed with high-quality materials, creating a warm and contemporary atmosphere, the chalet offers 7 bedrooms, accommodating up to 16 people. A true gem of Megève, the property offers an exclusive mountain life experience, with family or friends, in both winter and summer. With a backdrop of snowy peaks, the Chalet sits in perfect harmony in the alpine landscape that surrounds it and takes you on a real sensory voyage by including an area dedicated to your well-being, offering moments of total relaxation (spa, hammam, sauna, jacuzzi and swimming pool). The chalet has all the necessary mountain environment equipment for your comfort: 3 locked garages with heated parking and a ski room including shoe and glove dryers.

### **FACILITIES**

- Bar area
  Child frien
- Child friendly
- Fireplace

- Garage Parking
- Hammam / Steam room
- Outdoor Jacuzzi / hot tub
- Sauna
- Swimming Pool