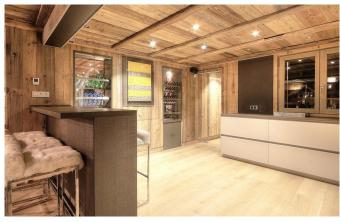

MEGEVE-032 From: upon request

Luxurious and spacious chalet in the heart of Megève

12-16 Guests • 7 Bedrooms • 500 m² / 5382 ft

This Chalet is a luxurious and intimate 500 sqm space spread out on 4 floors, where well-being and 'art-de-vivre' are keywords. Designed with high-quality materials, creating a warm and contemporary atmosphere, the chalet offers 7 bedrooms, accommodating up to 16 people. A true gem of Megève, the property offers an exclusive mountain life experience, with family or friends, in both winter and summer. With a backdrop of snowy peaks, the Chalet sits in perfect harmony in the alpine landscape that surrounds it and takes you on a real sensory voyage by including an area dedicated to your well-being, offering moments of total relaxation (spa, hammam, sauna, jacuzzi and swimming pool). The chalet has all the necessary mountain environment equipment for your comfort: 3 locked garages with heated parking and a ski room including shoe and glove dryers.

### **FACILITIES**

- Bar area
  Child frien
- Child friendly
- Fireplace

- Garage Parking
- Hammam / Steam room
- Outdoor Jacuzzi / hot tub
- Sauna
- Swimming Pool