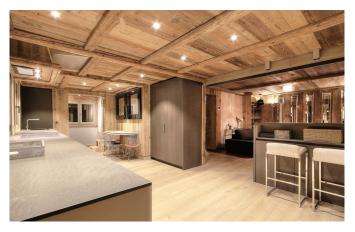

MEGEVE-032 From: upon request

Luxurious and spacious chalet in the heart of Megève

12-16 Guests • 7 Bedrooms • 500 m² / 5382 ft

This Chalet is a luxurious and intimate 500 sqm space spread out on 4 floors, where well-being and 'art-de-vivre' are keywords. Designed with high-quality materials, creating a warm and contemporary atmosphere, the chalet offers 7 bedrooms, accommodating up to 16 people. A true gem of Megève, the property offers an exclusive mountain life experience, with family or friends, in both winter and summer. With a backdrop of snowy peaks, the Chalet sits in perfect harmony in the alpine landscape that surrounds it and takes you on a real sensory voyage by including an area dedicated to your well-being, offering moments of total relaxation (spa, hammam, sauna, jacuzzi and swimming pool). The chalet has all the necessary mountain environment equipment for your comfort: 3 locked garages with heated parking and a ski room including shoe and glove dryers.

### **FACILITIES**

- Bar area
  Child frien
- Child friendly
- Fireplace

- Garage Parking
- Hammam / Steam room
- Outdoor Jacuzzi / hot tub
- Sauna
- Swimming Pool