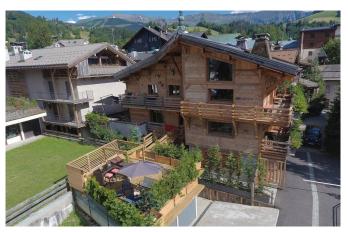

MEGEVE-032 From: upon request

Luxurious and spacious chalet in the heart of Megève

12-16 Guests • 7 Bedrooms • 500 m² / 5382 ft

This Chalet is a luxurious and intimate 500 sqm space spread out on 4 floors, where well-being and 'art-de-vivre' are keywords. Designed with high-quality materials, creating a warm and contemporary atmosphere, the chalet offers 7 bedrooms, accommodating up to 16 people. A true gem of Megève, the property offers an exclusive mountain life experience, with family or friends, in both winter and summer. With a backdrop of snowy peaks, the Chalet sits in perfect harmony in the alpine landscape that surrounds it and takes you on a real sensory voyage by including an area dedicated to your well-being, offering moments of total relaxation (spa, hammam, sauna, jacuzzi and swimming pool). The chalet has all the necessary mountain environment equipment for your comfort: 3 locked garages with heated parking and a ski room including shoe and glove dryers.

### **FACILITIES**

- Bar area
  Child frien
- Child friendly
- Fireplace

- Garage Parking
- Hammam / Steam room
- Outdoor Jacuzzi / hot tub
- Sauna
- Swimming Pool