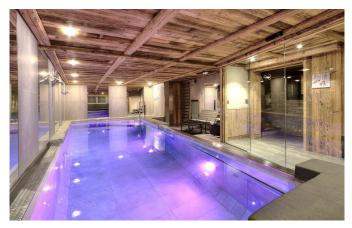

MEGEVE-032 From: upon request

Luxurious and spacious chalet in the heart of Megève

12-16 Guests • 7 Bedrooms • 500 m² / 5382 ft

This Chalet is a luxurious and intimate 500 sqm space spread out on 4 floors, where well-being and 'art-de-vivre' are keywords. Designed with high-quality materials, creating a warm and contemporary atmosphere, the chalet offers 7 bedrooms, accommodating up to 16 people. A true gem of Megève, the property offers an exclusive mountain life experience, with family or friends, in both winter and summer. With a backdrop of snowy peaks, the Chalet sits in perfect harmony in the alpine landscape that surrounds it and takes you on a real sensory voyage by including an area dedicated to your well-being, offering moments of total relaxation (spa, hammam, sauna, jacuzzi and swimming pool). The chalet has all the necessary mountain environment equipment for your comfort: 3 locked garages with heated parking and a ski room including shoe and glove dryers.

### **FACILITIES**

- Bar area
  Child frien
- Child friendly
- Fireplace

- Garage Parking
- Hammam / Steam room
- Outdoor Jacuzzi / hot tub
- Sauna
- Swimming Pool