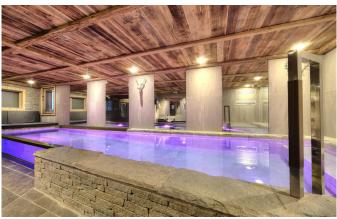

MEGEVE-032 From: upon request

Luxurious and spacious chalet in the heart of Megève

12-16 Guests • 7 Bedrooms • 500 m² / 5382 ft

This Chalet is a luxurious and intimate 500 sqm space spread out on 4 floors, where well-being and 'art-de-vivre' are keywords. Designed with high-quality materials, creating a warm and contemporary atmosphere, the chalet offers 7 bedrooms, accommodating up to 16 people. A true gem of Megève, the property offers an exclusive mountain life experience, with family or friends, in both winter and summer. With a backdrop of snowy peaks, the Chalet sits in perfect harmony in the alpine landscape that surrounds it and takes you on a real sensory voyage by including an area dedicated to your well-being, offering moments of total relaxation (spa, hammam, sauna, jacuzzi and swimming pool). The chalet has all the necessary mountain environment equipment for your comfort: 3 locked garages with heated parking and a ski room including shoe and glove dryers.

### **FACILITIES**

- Bar area
  Child frien
- Child friendly
- Fireplace

- Garage Parking
- Hammam / Steam room
- Outdoor Jacuzzi / hot tub
- Sauna
- Swimming Pool