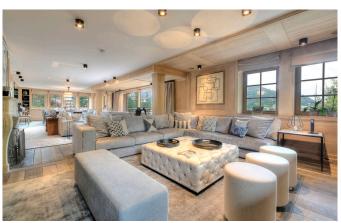

# MAIN ENTRANCE LEVEL

Kitchen

Large living rooms with fireplaces

Bar

Dining room