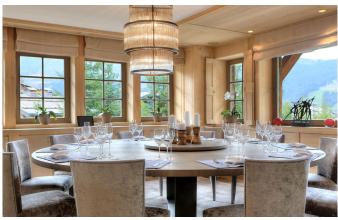

MEGEVE-050 From: €95,000/Week

Traditional Alpine understated chic nestled in the most exclusive area

12+4 Guests • 7 Bedrooms • 1000 m<sup>2</sup> / 10764 ft

Nestled in the most exclusive area of the sought after Mont d'Arbois in Megève, bordering the golf course and the Four Seasons hotel, this chalet is definitely one of the finest Alps retreats. Ski-in/Ski-out, it takes advantage of all day sun exposure, absolute privacy and panoramic views. It offers more than 1'000 sqm of living space and embodies the perfect combination of traditional Alpine understated chic and state-of-the-art amenities and comfort. Its dedicated team led by a skilled and dynamic chalet manager strives to ensure memorable times for the guests. Served by a lift, the chalet spreads over 5 impressive floors with stunning reclaimed wooden beams, traditional mountain features combined with rich fabric, exquisite decoration and intricately carved furnishings. While very spacious, it keeps intimate nooks and overwhelms with a refined and relaxed atmosphere. It sleeps 12 adults and 4 children in 6 large en-suite bedrooms plus a dormitory, each with a flat screen TV. The chalet boasts a stunning SPA and wellness area with a beautiful big indoor pool with adjustable depth, a sauna, a steam bath and a massage room next to a cozy relaxation area with a fireplace. The bottom level is dedicated to indoor sport and entertainment. The fitness room is kitted out with state-of-the-art Technogym equipment. Next door, you can sip a drink, play billiard, darts and other games in the living room/bar area or just unwind in the comfortable cinema room. Outside, you can soak in a big Størvatt hot tub with a view on the surrounding mountains.

# MAIN ENTRANCE LEVEL

Kitchen

Large living rooms with fireplaces

Bar

Dining room