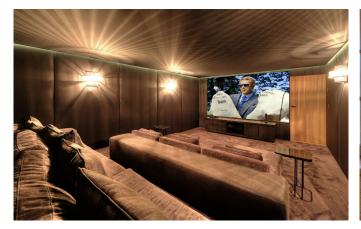

## **FACILITIES**

- Bar area
- BBQ
- Beauty Treatment room
- Child friendly
- Cinema room
- Fireplace
- Games room: Billiard
- Garage Parking

- Garden
- Gym
- Hammam / Steam room
- Indoor Jacuzzi / hot tub
- Jacuzzi / Hot tub
- Laundry room
- Lift

#### **ENTERTAINMENT LEVEL**

Fitness room

Cinema room

Bar, playroom with billiard and TV living room Ski room with boot heaters

GARDEN Large hot tub 12x6 swimming pool (only summer time)