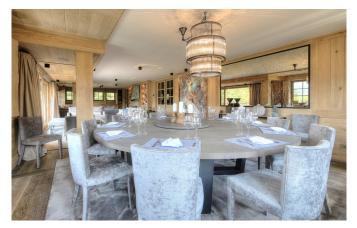

MEGEVE-050 From: €95,000/Week

Traditional Alpine understated chic nestled in the most exclusive area

12+4 Guests • 7 Bedrooms • 1000 m<sup>2</sup> / 10764 ft

Nestled in the most exclusive area of the sought after Mont d'Arbois in Megève, bordering the golf course and the Four Seasons hotel, this chalet is definitely one of the finest Alps retreats. Ski-in/Ski-out, it takes advantage of all day sun exposure, absolute privacy and panoramic views. It offers more than 1'000 sqm of living space and embodies the perfect combination of traditional Alpine understated chic and state-of-the-art amenities and comfort. Its dedicated team led by a skilled and dynamic chalet manager strives to ensure memorable times for the guests. Served by a lift, the chalet spreads over 5 impressive floors with stunning reclaimed wooden beams, traditional mountain features combined with rich fabric, exquisite decoration and intricately carved furnishings. While very spacious, it keeps intimate nooks and overwhelms with a refined and relaxed atmosphere. It sleeps 12 adults and 4 children in 6 large en-suite bedrooms plus a dormitory, each with a flat screen TV. The chalet boasts a stunning SPA and wellness area with a beautiful big indoor pool with adjustable depth, a sauna, a steam bath and a massage room next to a cozy relaxation area with a fireplace. The bottom level is dedicated to indoor sport and entertainment. The fitness room is kitted out with state-of-the-art Technogym equipment. Next door, you can sip a drink, play billiard, darts and other games in the living room/bar area or just unwind in the comfortable cinema room. Outside, you can soak in a big Størvatt hot tub with a view on the surrounding mountains.

# MAIN ENTRANCE LEVEL

Kitchen

Large living rooms with fireplaces

Bar

Dining room