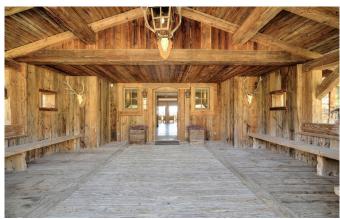

# MAIN ENTRANCE LEVEL

Kitchen

Large living rooms with fireplaces

Bar

Dining room