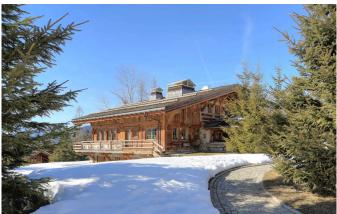

MEGEVE-050 From: €95,000/Week

Traditional Alpine understated chic nestled in the most exclusive area

12+4 Guests • 7 Bedrooms • 1000 m<sup>2</sup> / 10764 ft

Nestled in the most exclusive area of the sought after Mont d'Arbois in Megève, bordering the golf course and the Four Seasons hotel, this chalet is definitely one of the finest Alps retreats. Ski-in/Ski-out, it takes advantage of all day sun exposure, absolute privacy and panoramic views. It offers more than 1'000 sqm of living space and embodies the perfect combination of traditional Alpine understated chic and state-of-the-art amenities and comfort. Its dedicated team led by a skilled and dynamic chalet manager strives to ensure memorable times for the guests. Served by a lift, the chalet spreads over 5 impressive floors with stunning reclaimed wooden beams, traditional mountain features combined with rich fabric, exquisite decoration and intricately carved furnishings. While very spacious, it keeps intimate nooks and overwhelms with a refined and relaxed atmosphere. It sleeps 12 adults and 4 children in 6 large en-suite bedrooms plus a dormitory, each with a flat screen TV. The chalet boasts a stunning SPA and wellness area with a beautiful big indoor pool with adjustable depth, a sauna, a steam bath and a massage room next to a cozy relaxation area with a fireplace. The bottom level is dedicated to indoor sport and entertainment. The fitness room is kitted out with state-of-the-art Technogym equipment. Next door, you can sip a drink, play billiard, darts and other games in the living room/bar area or just unwind in the comfortable cinema room. Outside, you can soak in a big Størvatt hot tub with a view on the surrounding mountains.