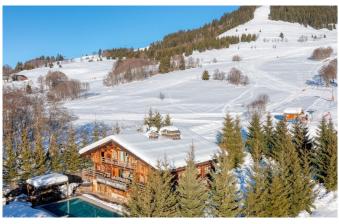

MEGEVE-050 From: €95,000/Week

Traditional Alpine understated chic nestled in the most exclusive area

12+4 Guests • 7 Bedrooms • 1000 m<sup>2</sup> / 10764 ft

Nestled in the most exclusive area of the sought after Mont d'Arbois in Megève, bordering the golf course and the Four Seasons hotel, this chalet is definitely one of the finest Alps retreats. Ski-in/Ski-out, it takes advantage of all day sun exposure, absolute privacy and panoramic views. It offers more than 1'000 sqm of living space and embodies the perfect combination of traditional Alpine understated chic and state-of-the-art amenities and comfort. Its dedicated team led by a skilled and dynamic chalet manager strives to ensure memorable times for the guests. Served by a lift, the chalet spreads over 5 impressive floors with stunning reclaimed wooden beams, traditional mountain features combined with rich fabric, exquisite decoration and intricately carved furnishings. While very spacious, it keeps intimate nooks and overwhelms with a refined and relaxed atmosphere. It sleeps 12 adults and 4 children in 6 large en-suite bedrooms plus a dormitory, each with a flat screen TV. The chalet boasts a stunning SPA and wellness area with a beautiful big indoor pool with adjustable depth, a sauna, a steam bath and a massage room next to a cozy relaxation area with a fireplace. The bottom level is dedicated to indoor sport and entertainment. The fitness room is kitted out with state-of-the-art Technogym equipment. Next door, you can sip a drink, play billiard, darts and other games in the living room/bar area or just unwind in the comfortable cinema room. Outside, you can soak in a big Størvatt hot tub with a view on the surrounding mountains.

### **DISCTANCES**

Airport: Geneva, 1 hour by car

**Town:** 8 minutes by car **Skiing:** 20 meters