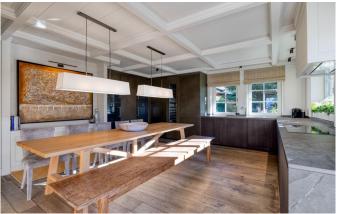

MEGEVE-050 From: €95,000/Week

Traditional Alpine understated chic nestled in the most exclusive area

12+4 Guests • 7 Bedrooms • 1000 m<sup>2</sup> / 10764 ft

Nestled in the most exclusive area of the sought after Mont d'Arbois in Megève, bordering the golf course and the Four Seasons hotel, this chalet is definitely one of the finest Alps retreats. Ski-in/Ski-out, it takes advantage of all day sun exposure, absolute privacy and panoramic views. It offers more than 1'000 sqm of living space and embodies the perfect combination of traditional Alpine understated chic and state-of-the-art amenities and comfort. Its dedicated team led by a skilled and dynamic chalet manager strives to ensure memorable times for the guests. Served by a lift, the chalet spreads over 5 impressive floors with stunning reclaimed wooden beams, traditional mountain features combined with rich fabric, exquisite decoration and intricately carved furnishings. While very spacious, it keeps intimate nooks and overwhelms with a refined and relaxed atmosphere. It sleeps 12 adults and 4 children in 6 large en-suite bedrooms plus a dormitory, each with a flat screen TV. The chalet boasts a stunning SPA and wellness area with a beautiful big indoor pool with adjustable depth, a sauna, a steam bath and a massage room next to a cozy relaxation area with a fireplace. The bottom level is dedicated to indoor sport and entertainment. The fitness room is kitted out with state-of-the-art Technogym equipment. Next door, you can sip a drink, play billiard, darts and other games in the living room/bar area or just unwind in the comfortable cinema room. Outside, you can soak in a big Størvatt hot tub with a view on the surrounding mountains.

# MAIN ENTRANCE LEVEL

Kitchen

Large living rooms with fireplaces

Bar

Dining room