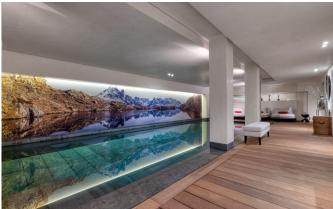

#### SPA LEVEL

10x4m pool with adjustable depth Massage room and relaxation area

Sauna & steam bath (hammam)

Shower and toilets

6 bed dormitory with en-suite bathroom

Staff/children's bedroom with 2 single beds, en-suite bathroom