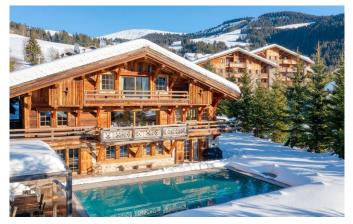

MEGEVE-050 From: €95,000/Week

Traditional Alpine understated chic nestled in the most exclusive area

12+4 Guests • 7 Bedrooms • 1000 m<sup>2</sup> / 10764 ft

Nestled in the most exclusive area of the sought after Mont d'Arbois in Megève, bordering the golf course and the Four Seasons hotel, this chalet is definitely one of the finest Alps retreats. Ski-in/Ski-out, it takes advantage of all day sun exposure, absolute privacy and panoramic views. It offers more than 1'000 sqm of living space and embodies the perfect combination of traditional Alpine understated chic and state-of-the-art amenities and comfort. Its dedicated team led by a skilled and dynamic chalet manager strives to ensure memorable times for the guests. Served by a lift, the chalet spreads over 5 impressive floors with stunning reclaimed wooden beams, traditional mountain features combined with rich fabric, exquisite decoration and intricately carved furnishings. While very spacious, it keeps intimate nooks and overwhelms with a refined and relaxed atmosphere. It sleeps 12 adults and 4 children in 6 large en-suite bedrooms plus a dormitory, each with a flat screen TV. The chalet boasts a stunning SPA and wellness area with a beautiful big indoor pool with adjustable depth, a sauna, a steam bath and a massage room next to a cozy relaxation area with a fireplace. The bottom level is dedicated to indoor sport and entertainment. The fitness room is kitted out with state-of-the-art Technogym equipment. Next door, you can sip a drink, play billiard, darts and other games in the living room/bar area or just unwind in the comfortable cinema room. Outside, you can soak in a big Størvatt hot tub with a view on the surrounding mountains.