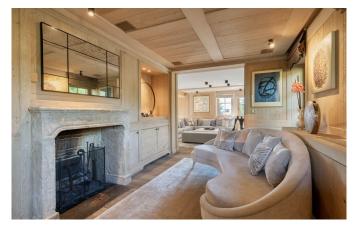

# MAIN ENTRANCE LEVEL

Kitchen

Large living rooms with fireplaces

Bar

Dining room