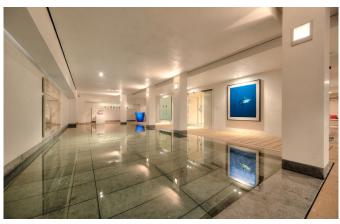

#### SPA LEVEL

10x4m pool with adjustable depth Massage room and relaxation area

Sauna & steam bath (hammam)

Shower and toilets

6 bed dormitory with en-suite bathroom

Staff/children's bedroom with 2 single beds, en-suite bathroom