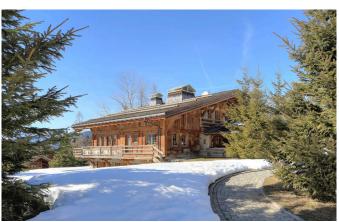

MEGEVE-050 From: €95,000/Week

Traditional Alpine understated chic nestled in the most exclusive area

12+4 Guests • 7 Bedrooms • 1000 m<sup>2</sup> / 10764 ft

Nestled in the most exclusive area of the sought after Mont d'Arbois in Megève, bordering the golf course and the Four Seasons hotel, this chalet is definitely one of the finest Alps retreats. Ski-in/Ski-out, it takes advantage of all day sun exposure, absolute privacy and panoramic views. It offers more than 1'000 sqm of living space and embodies the perfect combination of traditional Alpine understated chic and state-of-the-art amenities and comfort. Its dedicated team led by a skilled and dynamic chalet manager strives to ensure memorable times for the guests. Served by a lift, the chalet spreads over 5 impressive floors with stunning reclaimed wooden beams, traditional mountain features combined with rich fabric, exquisite decoration and intricately carved furnishings. While very spacious, it keeps intimate nooks and overwhelms with a refined and relaxed atmosphere. It sleeps 12 adults and 4 children in 6 large en-suite bedrooms plus a dormitory, each with a flat screen TV. The chalet boasts a stunning SPA and wellness area with a beautiful big indoor pool with adjustable depth, a sauna, a steam bath and a massage room next to a cozy relaxation area with a fireplace. The bottom level is dedicated to indoor sport and entertainment. The fitness room is kitted out with state-of-the-art Technogym equipment. Next door, you can sip a drink, play billiard, darts and other games in the living room/bar area or just unwind in the comfortable cinema room. Outside, you can soak in a big Størvatt hot tub with a view on the surrounding mountains.