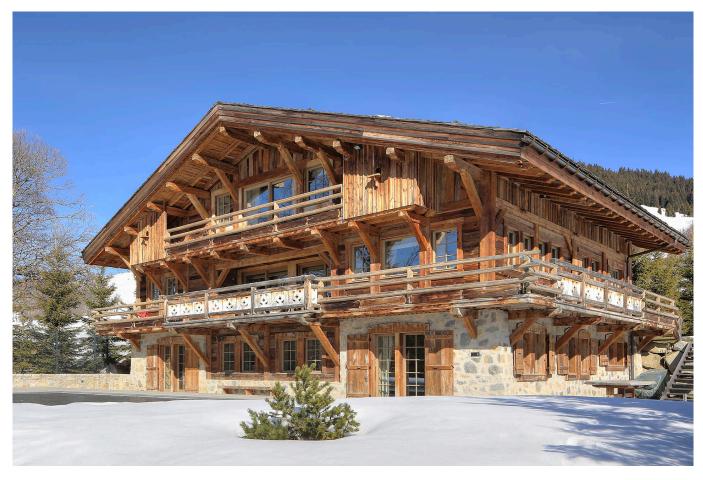

MEGEVE-050 From: €95,000/Week

Traditional Alpine understated chic nestled in the most exclusive area

12+4 Guests • 7 Bedrooms • 1000 m<sup>2</sup> / 10764 ft

Nestled in the most exclusive area of the sought after Mont d'Arbois in Megève, bordering the golf course and the Four Seasons hotel, this chalet is definitely one of the finest Alps retreats. Ski-in/Ski-out, it takes advantage of all day sun exposure, absolute privacy and panoramic views. It offers more than 1'000 sqm of living space and embodies the perfect combination of traditional Alpine understated chic and state-of-the-art amenities and comfort. Its dedicated team led by a skilled and dynamic chalet manager strives to ensure memorable times for the guests. Served by a lift, the chalet spreads over 5 impressive floors with stunning reclaimed wooden beams, traditional mountain features combined with rich fabric, exquisite decoration and intricately carved furnishings. While very spacious, it keeps intimate nooks and overwhelms with a refined and relaxed atmosphere. It sleeps 12 adults and 4 children in 6 large en-suite bedrooms plus a dormitory, each with a flat screen TV. The chalet boasts a stunning SPA and wellness area with a beautiful big indoor pool with adjustable depth, a sauna, a steam bath and a massage room next to a cozy relaxation area with a fireplace. The bottom level is dedicated to indoor sport and entertainment. The fitness room is kitted out with state-of-the-art Technogym equipment. Next door, you can sip a drink, play billiard, darts and other games in the living room/bar area or just unwind in the comfortable cinema room. Outside, you can soak in a big Størvatt hot tub with a view on the surrounding mountains.