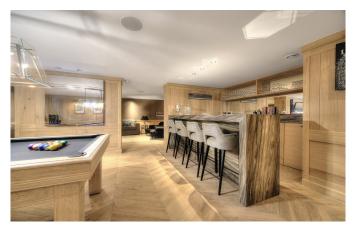

# MAIN ENTRANCE LEVEL

Kitchen

Large living rooms with fireplaces

Bar

Dining room

#### **ENTERTAINMENT LEVEL**

Fitness room

Cinema room

Bar, playroom with billiard and TV living room Ski room with boot heaters

GARDEN Large hot tub 12x6 swimming pool (only summer time)