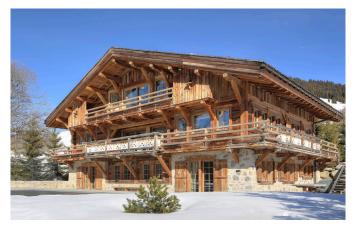

MEGEVE-050 From: €95,000/Week

Traditional Alpine understated chic nestled in the most exclusive area

12+4 Guests • 7 Bedrooms • 1000 m<sup>2</sup> / 10764 ft

Nestled in the most exclusive area of the sought after Mont d'Arbois in Megève, bordering the golf course and the Four Seasons hotel, this chalet is definitely one of the finest Alps retreats. Ski-in/Ski-out, it takes advantage of all day sun exposure, absolute privacy and panoramic views. It offers more than 1'000 sqm of living space and embodies the perfect combination of traditional Alpine understated chic and state-of-the-art amenities and comfort. Its dedicated team led by a skilled and dynamic chalet manager strives to ensure memorable times for the guests. Served by a lift, the chalet spreads over 5 impressive floors with stunning reclaimed wooden beams, traditional mountain features combined with rich fabric, exquisite decoration and intricately carved furnishings. While very spacious, it keeps intimate nooks and overwhelms with a refined and relaxed atmosphere. It sleeps 12 adults and 4 children in 6 large en-suite bedrooms plus a dormitory, each with a flat screen TV. The chalet boasts a stunning SPA and wellness area with a beautiful big indoor pool with adjustable depth, a sauna, a steam bath and a massage room next to a cozy relaxation area with a fireplace. The bottom level is dedicated to indoor sport and entertainment. The fitness room is kitted out with state-of-the-art Technogym equipment. Next door, you can sip a drink, play billiard, darts and other games in the living room/bar area or just unwind in the comfortable cinema room. Outside, you can soak in a big Størvatt hot tub with a view on the surrounding mountains.