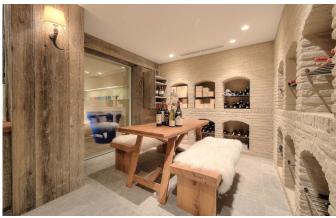

master bedroom with en-suite bathroom (bath & shower), walk-in closet and separate toilet Office

# MAIN ENTRANCE LEVEL

Kitchen

Large living rooms with fireplaces

Bar

Dining room

### **GARDEN LEVEL**

5 bedrooms, each with en-suite bathrooms (bath & shower)

Guests' toilets

#### SPA LEVEL

10x4m pool with adjustable depth Massage room and relaxation area

Sauna & steam bath (hammam)

Shower and toilets

6 bed dormitory with en-suite bathroom

Staff/children's bedroom with 2 single beds, en-suite bathroom

Wine cellar

#### **ENTERTAINMENT LEVEL**

Fitness room

Cinema room



Bar, playroom with billiard and TV living room Ski room with boot heaters

GARDEN Large hot tub 12x6 swimming pool (only summer time)



# **IMAGES**