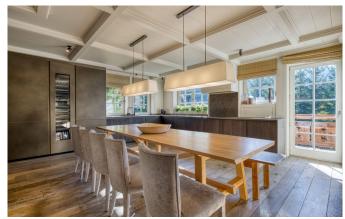

# MAIN ENTRANCE LEVEL

Kitchen

Large living rooms with fireplaces

Bar

Dining room