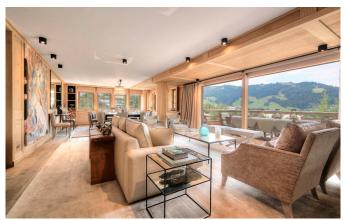

# MAIN ENTRANCE LEVEL

Kitchen

Large living rooms with fireplaces

Bar

Dining room