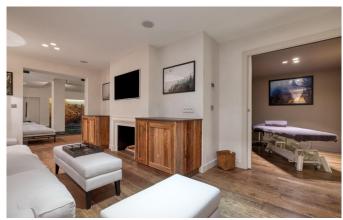

#### SPA LEVEL

10x4m pool with adjustable depth Massage room and relaxation area

Sauna & steam bath (hammam)

Shower and toilets

6 bed dormitory with en-suite bathroom

Staff/children's bedroom with 2 single beds, en-suite bathroom

#### **ENTERTAINMENT LEVEL**

Fitness room

Cinema room

Bar, playroom with billiard and TV living room Ski room with boot heaters

GARDEN Large hot tub 12x6 swimming pool (only summer time)