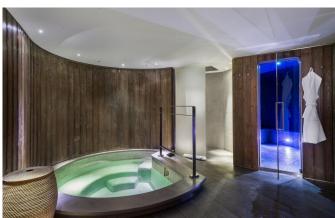

### **FACILITIES**

• Bar area

Cinema room

• Fireplace

• Hammam / Steam room

Ice Bath

• Large private grounds around the • Ski & boot room

chalet

Massage room

Office

Outdoor Jacuzzi / hot tub

• South facing terrace / balconies

• Steam room and rain forest shower

• Wine cellar