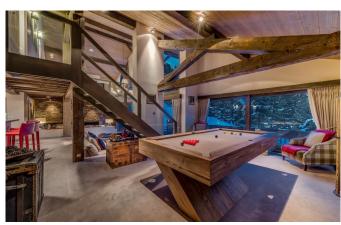

MÉRIBEL-004 From: upon request

An Alpine Legend in Meribel

14 Guests • 7 Bedrooms • 650 m² / 6996 ft

One of the outstanding luxury ski chalets in the Alps, this luxury chalet offers a mix of privacy and space all alongside a beautiful interior. Located on a private domain and yet only a 3-minute chauffeured drive from the centre of Méribel and the main lifts of the Chaudanne, which give quick access to the expansive skiing of the 3 Vallées ski area. The scale of the chalet, with numerous different areas to relax or entertain in, will impress. The vast picture windows overlooking the private garden and south-facing terrace afford stunning views of Mont Vallon. The 7 individually designed en-suite bedrooms sleep 14 guests in great luxury and comfort. After a hard days skiing or shopping in resort, your chauffeur awaits to return you to your perfect retreat. Enjoy the steam room, 2 massage rooms or soak up the sun in the outdoor hot tub. For those who like to keep the invigoration going, there is a pilates room followed by a dip in the cold plunge pool. For families, the chalet's quiet location and secluded grounds offer the perfect winter hideaway in which to play in the snow. Inside the chalet there are countless toys and games, while the spacious home cinema is ideal for film nights. The quality of the service matches the magnificence of the chalet to create a true luxury ski chalet experience. This superb Chalet is situated at the heart of the 3 Valleys ski area and there is nowhere finer to stay.

### **FACILITIES**

• Bar area

Cinema room

• Fireplace

• Hammam / Steam room

Ice Bath

• Large private grounds around the • Ski & boot room

chalet