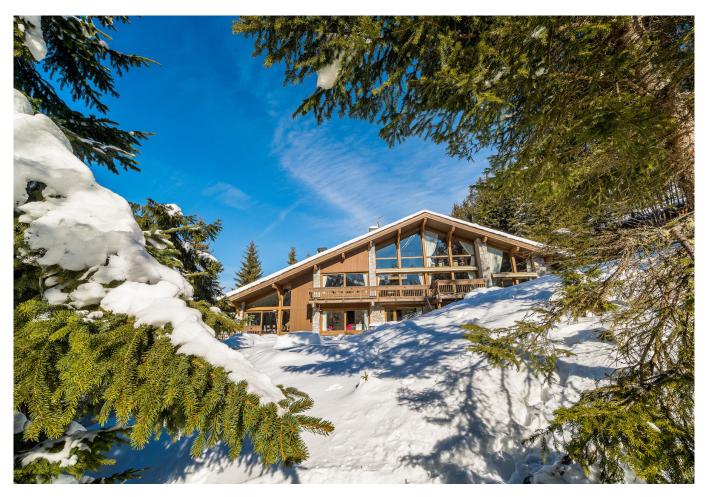

MÉRIBEL-004 From: upon request

An Alpine Legend in Meribel

14 Guests • 7 Bedrooms • 650 m² / 6996 ft

One of the outstanding luxury ski chalets in the Alps, this luxury chalet offers a mix of privacy and space all alongside a beautiful interior. Located on a private domain and yet only a 3-minute chauffeured drive from the centre of Méribel and the main lifts of the Chaudanne, which give quick access to the expansive skiing of the 3 Vallées ski area. The scale of the chalet, with numerous different areas to relax or entertain in, will impress. The vast picture windows overlooking the private garden and south-facing terrace afford stunning views of Mont Vallon. The 7 individually designed en-suite bedrooms sleep 14 guests in great luxury and comfort. After a hard days skiing or shopping in resort, your chauffeur awaits to return you to your perfect retreat. Enjoy the steam room, 2 massage rooms or soak up the sun in the outdoor hot tub. For those who like to keep the invigoration going, there is a pilates room followed by a dip in the cold plunge pool. For families, the chalet's quiet location and secluded grounds offer the perfect winter hideaway in which to play in the snow. Inside the chalet there are countless toys and games, while the spacious home cinema is ideal for film nights. The quality of the service matches the magnificence of the chalet to create a true luxury ski chalet experience. This superb Chalet is situated at the heart of the 3 Valleys ski area and there is nowhere finer to stay.