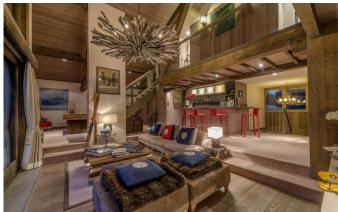

MÉRIBEL-004 From: upon request

An Alpine Legend in Meribel

14 Guests • 7 Bedrooms • 650 m² / 6996 ft

One of the outstanding luxury ski chalets in the Alps, this luxury chalet offers a mix of privacy and space all alongside a beautiful interior. Located on a private domain and yet only a 3-minute chauffeured drive from the centre of Méribel and the main lifts of the Chaudanne, which give quick access to the expansive skiing of the 3 Vallées ski area. The scale of the chalet, with numerous different areas to relax or entertain in, will impress. The vast picture windows overlooking the private garden and south-facing terrace afford stunning views of Mont Vallon. The 7 individually designed en-suite bedrooms sleep 14 guests in great luxury and comfort. After a hard days skiing or shopping in resort, your chauffeur awaits to return you to your perfect retreat. Enjoy the steam room, 2 massage rooms or soak up the sun in the outdoor hot tub. For those who like to keep the invigoration going, there is a pilates room followed by a dip in the cold plunge pool. For families, the chalet's quiet location and secluded grounds offer the perfect winter hideaway in which to play in the snow. Inside the chalet there are countless toys and games, while the spacious home cinema is ideal for film nights. The quality of the service matches the magnificence of the chalet to create a true luxury ski chalet experience. This superb Chalet is situated at the heart of the 3 Valleys ski area and there is nowhere finer to stay.

### **FACILITIES**

• Bar area

Cinema room

• Fireplace

• Hammam / Steam room

Ice Bath

• Large private grounds around the • Ski & boot room

chalet