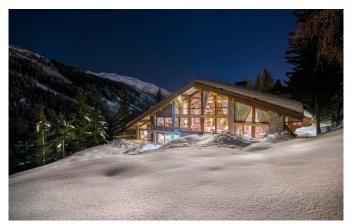

MÉRIBEL-004 From: upon request

An Alpine Legend in Meribel

14 Guests • 7 Bedrooms • 650 m² / 6996 ft

One of the outstanding luxury ski chalets in the Alps, this luxury chalet offers a mix of privacy and space all alongside a beautiful interior. Located on a private domain and yet only a 3-minute chauffeured drive from the centre of Méribel and the main lifts of the Chaudanne, which give quick access to the expansive skiing of the 3 Vallées ski area. The scale of the chalet, with numerous different areas to relax or entertain in, will impress. The vast picture windows overlooking the private garden and south-facing terrace afford stunning views of Mont Vallon. The 7 individually designed en-suite bedrooms sleep 14 guests in great luxury and comfort. After a hard days skiing or shopping in resort, your chauffeur awaits to return you to your perfect retreat. Enjoy the steam room, 2 massage rooms or soak up the sun in the outdoor hot tub. For those who like to keep the invigoration going, there is a pilates room followed by a dip in the cold plunge pool. For families, the chalet's quiet location and secluded grounds offer the perfect winter hideaway in which to play in the snow. Inside the chalet there are countless toys and games, while the spacious home cinema is ideal for film nights. The quality of the service matches the magnificence of the chalet to create a true luxury ski chalet experience. This superb Chalet is situated at the heart of the 3 Valleys ski area and there is nowhere finer to stay.