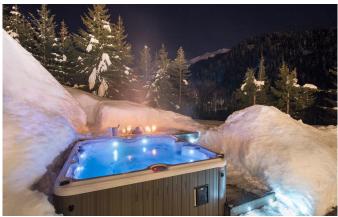

MÉRIBEL-004 From: upon request

An Alpine Legend in Meribel

14 Guests • 7 Bedrooms • 650 m² / 6996 ft

One of the outstanding luxury ski chalets in the Alps, this luxury chalet offers a mix of privacy and space all alongside a beautiful interior. Located on a private domain and yet only a 3-minute chauffeured drive from the centre of Méribel and the main lifts of the Chaudanne, which give quick access to the expansive skiing of the 3 Vallées ski area. The scale of the chalet, with numerous different areas to relax or entertain in, will impress. The vast picture windows overlooking the private garden and south-facing terrace afford stunning views of Mont Vallon. The 7 individually designed en-suite bedrooms sleep 14 guests in great luxury and comfort. After a hard days skiing or shopping in resort, your chauffeur awaits to return you to your perfect retreat. Enjoy the steam room, 2 massage rooms or soak up the sun in the outdoor hot tub. For those who like to keep the invigoration going, there is a pilates room followed by a dip in the cold plunge pool. For families, the chalet's quiet location and secluded grounds offer the perfect winter hideaway in which to play in the snow. Inside the chalet there are countless toys and games, while the spacious home cinema is ideal for film nights. The quality of the service matches the magnificence of the chalet to create a true luxury ski chalet experience. This superb Chalet is situated at the heart of the 3 Valleys ski area and there is nowhere finer to stay.

Massage room

Office

Outdoor Jacuzzi / hot tub

• South facing terrace / balconies

• Steam room and rain forest shower

• Wine cellar