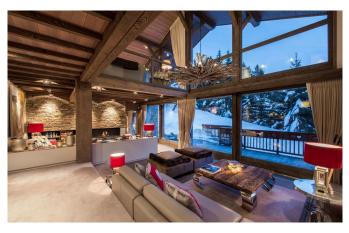

MÉRIBEL-004 From: upon request

An Alpine Legend in Meribel

14 Guests • 7 Bedrooms • 650 m² / 6996 ft

One of the outstanding luxury ski chalets in the Alps, this luxury chalet offers a mix of privacy and space all alongside a beautiful interior. Located on a private domain and yet only a 3-minute chauffeured drive from the centre of Méribel and the main lifts of the Chaudanne, which give quick access to the expansive skiing of the 3 Vallées ski area. The scale of the chalet, with numerous different areas to relax or entertain in, will impress. The vast picture windows overlooking the private garden and south-facing terrace afford stunning views of Mont Vallon. The 7 individually designed en-suite bedrooms sleep 14 guests in great luxury and comfort. After a hard days skiing or shopping in resort, your chauffeur awaits to return you to your perfect retreat. Enjoy the steam room, 2 massage rooms or soak up the sun in the outdoor hot tub. For those who like to keep the invigoration going, there is a pilates room followed by a dip in the cold plunge pool. For families, the chalet's quiet location and secluded grounds offer the perfect winter hideaway in which to play in the snow. Inside the chalet there are countless toys and games, while the spacious home cinema is ideal for film nights. The quality of the service matches the magnificence of the chalet to create a true luxury ski chalet experience. This superb Chalet is situated at the heart of the 3 Valleys ski area and there is nowhere finer to stay.