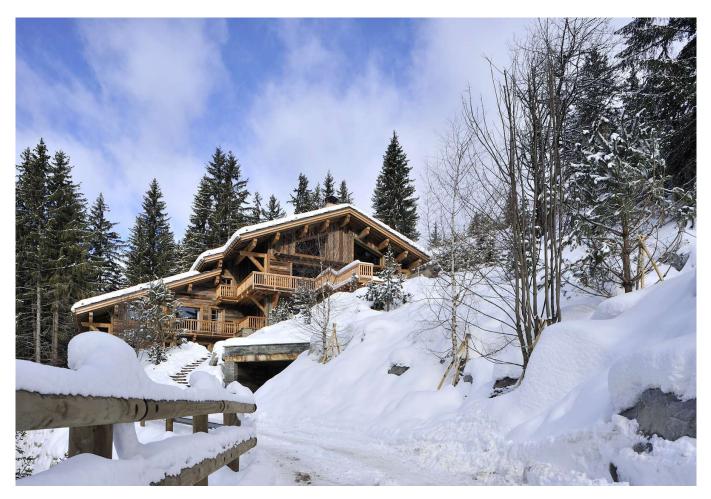

# MÉRIBEL-005

From: €40,000/Week

Space, Elegance, Comfort and Luxury

14-18 Guests • 8 Bedrooms • 800 m² / 8611 ft

This luxury ski chalet has recently been fully renovated to create one of the best chalets in Méribel. With 650m2 of living space, swimming pool, hammam, sauna, cinema and games room in one of the most prestigious areas of Meribel on Route de la Renarde this is one of the most luxurious chalets in the resort. Situated above Meribel town centre, the slopes are a short walk, access to town a 5 minute stroll and with local bars and hotels less than 2 minutes, the location is hard to beat.

#### DISCTANCES

Airport: Geneva/Lyon, 2 hours by car Town: 3 minutes by car Skiing: 50 Metres