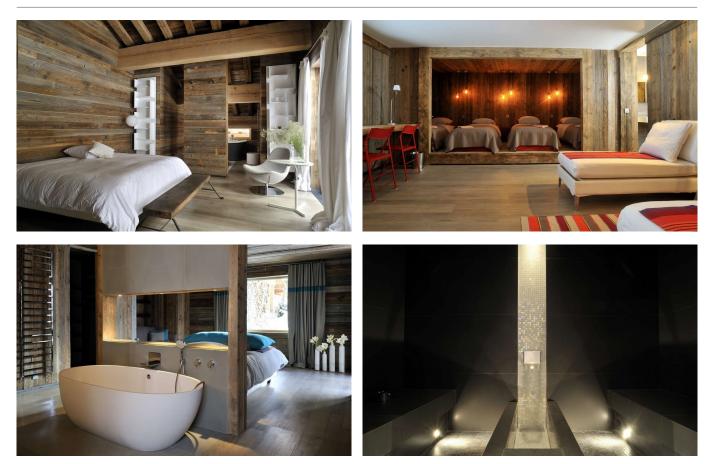

### FACILITIES

- Double height sitting room
- Fireplace
- Garage Parking
- Hammam / Steam room

## LAYOUT

GROUND FLOOR: Entrance and lift 4-car garage

1st FLOOR: Entrance with closet and cloakroom Laundry room Spa with sauna, steam room, showers and chaise lounges Bedroom 1: three single beds (90 x 190 cm), desks and bathroom Bedroom 2: two single beds (90 x 190 cm), desk, bathroom and balcony Bedroom 3: one double bed, desk and bathroom