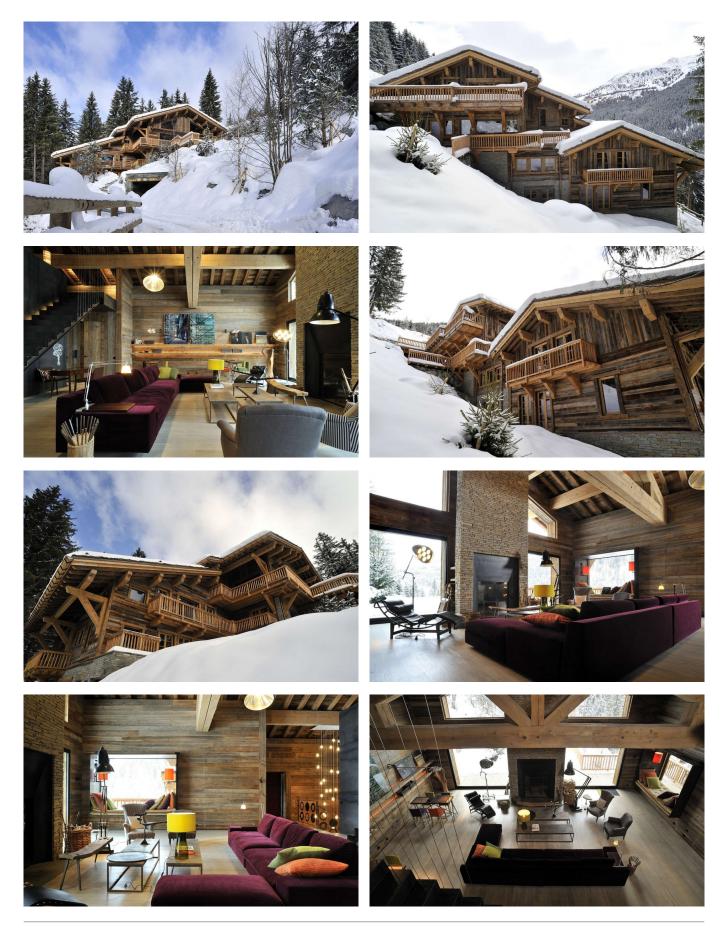

# MÉRIBEL-005

From: €40,000/Week

Space, Elegance, Comfort and Luxury

14-18 Guests • 8 Bedrooms • 800 m² / 8611 ft

This luxury ski chalet has recently been fully renovated to create one of the best chalets in Méribel. With 650m2 of living space, swimming pool, hammam, sauna, cinema and games room in one of the most prestigious areas of Meribel on Route de la Renarde this is one of the most luxurious chalets in the resort. Situated above Meribel town centre, the slopes are a short walk, access to town a 5 minute stroll and with local bars and hotels less than 2 minutes, the location is hard to beat.

### FACILITIES

- Double height sitting room
- Fireplace
- Garage Parking
- Hammam / Steam room

Bedroom 7: one double bed, walk-in closet, bathroom and balcony

3rd FLOOR: Living room with cathedral ceiling and fireplace, 3 games tables Large south- and west-facing terraces Dining room with gas fireplace and terrace Italian-style kitchen with central island Toilet