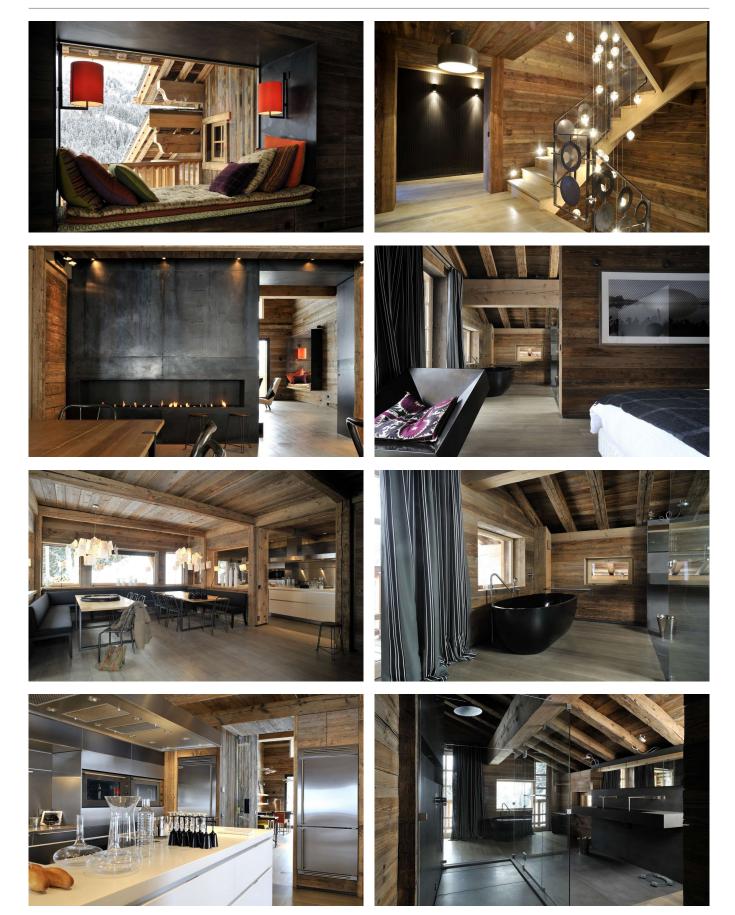

### FACILITIES

- Double height sitting room
- Fireplace
- Garage Parking
- Hammam / Steam room

## LAYOUT

GROUND FLOOR: Entrance and lift 4-car garage

1st FLOOR: Entrance with closet and cloakroom Laundry room Spa with sauna, steam room, showers and chaise lounges Bedroom 1: three single beds (90 x 190 cm), desks and bathroom Bedroom 2: two single beds (90 x 190 cm), desk, bathroom and balcony Bedroom 3: one double bed, desk and bathroom

2nd FIOOR:

Bedroom 4: four single beds (90 x 190 cm), desks and shower room Bedroom 5: one double bed, walk-in closet, desk, bathroom and balcony Bedroom 6: one double bed, walk-in closet, desk, bathroom, shower and balcony