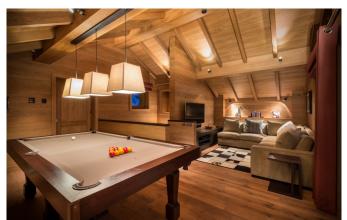

MÉRIBEL-006 From: €50,000/Week

Stunning Chalet in Meribel 50 metres from the slopes

12 Guests • 6 Bedrooms • 550 m² / 5920 ft

This is a beautiful chalet located in Méribel 1600 only 50m from the Morel chairlift and the Hulotte piste. Arranged over five floors and benefitting from a lift, this expansive chalet is the epitome of alpine luxury and has been designed and finished to an extremely high standard. At street level, the main entrance leads into a foyer area that looks down over the central living space which has huge, triple height windows and provides access to a well- equipped boot room with adjoining cloakroom. Above this floor is a games room with snooker table and 55" TV - perfect as a teenage hangout or quiet area for younger family members. The main dining and lounge areas are spread across the entire width of the chalet, commanding a truly fabulous view. Additionally, this level has a family room, library/study, wine-store, Poggenpohl kitchen and a large terrace space. Below this are two floors with the bedrooms and a separate staff flat.

#### **FACILITIES**

- Child friendly
- Close proximity to slopes
- Fireplace
- Gvm
- Indoor Jacuzzi / hot tub
- Library
- Lift
- Massage room
- Parking
- Pool table
- Sauna

- Ski & boot room
- Study
- Terrace / balconies
- TV room
- Wine cellar