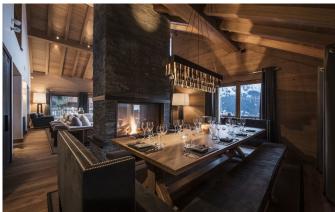

## **LAYOUT**

Level 0

Entrance hall

Wellness area with jacuzzi and hammam

- 1 little bedroom with private bathroom for your staff
- 2 Double bedrooms with 2 shower room

Level 1

Double living room with fireplace Dining room