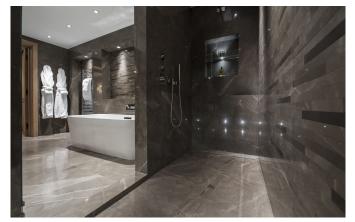

Also on the lowest level there is a luxurious spa area with sauna, sunken jacuzzi, massage rooms and shower. The Finnish-style sauna overlooks the beautiful stone work around the main Spa area, where the lighting can be customized to suit your mood. Adjacent is the tranquil spa treatment room, where you can unwind from a big day's skiing or simply be pampered by one of our in-resort beauty therapists, masseuses or physios. The well-appointed gym includes the latest equipment from TechnoGym. In addition there is an impressive sound system and flat screen TV to ensure you can really immerse yourself in your workout. The chalet staff, including the inhouse chef, will wow you from breakfast all the way through until bedtime with innovative menus and eye for detail, taking your preferences in to account to provide a tailored service during your stay. Read More