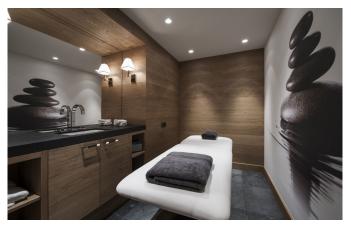

Also on the lowest level there is a luxurious spa area with sauna, sunken jacuzzi, massage rooms and shower. The Finnish-style sauna overlooks the beautiful stone work around the main Spa area, where the lighting can be customized to suit your mood. Adjacent is the tranquil spa treatment room, where you can unwind from a big day's skiing or simply be pampered by one of our in-resort beauty therapists, masseuses or physios. The well-appointed gym includes the latest equipment from TechnoGym. In addition there is an impressive sound system and flat screen TV to ensure you can really immerse yourself in your workout. The chalet staff, including the inhouse chef, will wow you from breakfast all the way through until bedtime with innovative menus and eye for detail, taking your preferences in to account to provide a tailored service during your stay. Read More