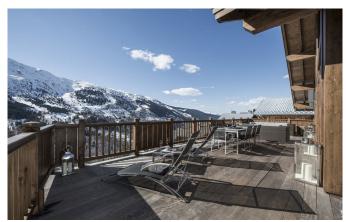

MÉRIBEL-006 From: €50,000/Week

Stunning Chalet in Meribel 50 metres from the slopes

12 Guests • 6 Bedrooms • 550 m² / 5920 ft

This is a beautiful chalet located in Méribel 1600 only 50m from the Morel chairlift and the Hulotte piste. Arranged over five floors and benefitting from a lift, this expansive chalet is the epitome of alpine luxury and has been designed and finished to an extremely high standard. At street level, the main entrance leads into a foyer area that looks down over the central living space which has huge, triple height windows and provides access to a well- equipped boot room with adjoining cloakroom. Above this floor is a games room with snooker table and 55" TV - perfect as a teenage hangout or quiet area for younger family members. The main dining and lounge areas are spread across the entire width of the chalet, commanding a truly fabulous view. Additionally, this level has a family room, library/study, wine-store, Poggenpohl kitchen and a large terrace space. Below this are two floors with the bedrooms and a separate staff flat.

Fitted kitchen

Large terrace

Toilet