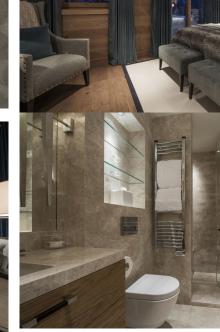

# Level 2

1 Double bedroom (140 cm bed) with en suite shower room and toilet

Mezzanine with bookcase

1 Double bedroom (160 cm bed) with en suite bathroom, toilet and private balcony

1 Master bedroom (180 cm bed) with private balcony, en suite bathroom, independent toilet and dressing.

#### Level 3

1 Double bedroom (twin beds) with dressing.

Shower room with toilet