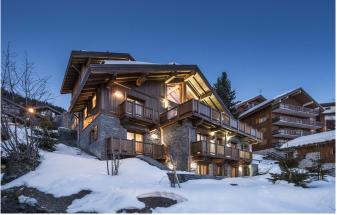

MÉRIBEL-006 From: €50,000/Week

Stunning Chalet in Meribel 50 metres from the slopes

12 Guests • 6 Bedrooms • 550 m² / 5920 ft

This is a beautiful chalet located in Méribel 1600 only 50m from the Morel chairlift and the Hulotte piste. Arranged over five floors and benefitting from a lift, this expansive chalet is the epitome of alpine luxury and has been designed and finished to an extremely high standard. At street level, the main entrance leads into a foyer area that looks down over the central living space which has huge, triple height windows and provides access to a well- equipped boot room with adjoining cloakroom. Above this floor is a games room with snooker table and 55" TV - perfect as a teenage hangout or quiet area for younger family members. The main dining and lounge areas are spread across the entire width of the chalet, commanding a truly fabulous view. Additionally, this level has a family room, library/study, wine-store, Poggenpohl kitchen and a large terrace space. Below this are two floors with the bedrooms and a separate staff flat.

## **DISCTANCES**

Airport: Geneva/Lyon, 2 hours by car

Town: 2 minutes by car Skiing: 50 Metres