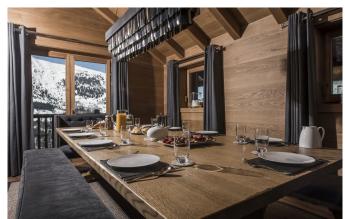

MÉRIBEL-006 From: €50,000/Week

Stunning Chalet in Meribel 50 metres from the slopes

12 Guests • 6 Bedrooms • 550 m² / 5920 ft

This is a beautiful chalet located in Méribel 1600 only 50m from the Morel chairlift and the Hulotte piste. Arranged over five floors and benefitting from a lift, this expansive chalet is the epitome of alpine luxury and has been designed and finished to an extremely high standard. At street level, the main entrance leads into a foyer area that looks down over the central living space which has huge, triple height windows and provides access to a well- equipped boot room with adjoining cloakroom. Above this floor is a games room with snooker table and 55" TV - perfect as a teenage hangout or quiet area for younger family members. The main dining and lounge areas are spread across the entire width of the chalet, commanding a truly fabulous view. Additionally, this level has a family room, library/study, wine-store, Poggenpohl kitchen and a large terrace space. Below this are two floors with the bedrooms and a separate staff flat.

## **LAYOUT**

Level 0

Entrance hall

Wellness area with jacuzzi and hammam

- 1 little bedroom with private bathroom for your staff
- 2 Double bedrooms with 2 shower room

Level 1

Double living room with fireplace Dining room