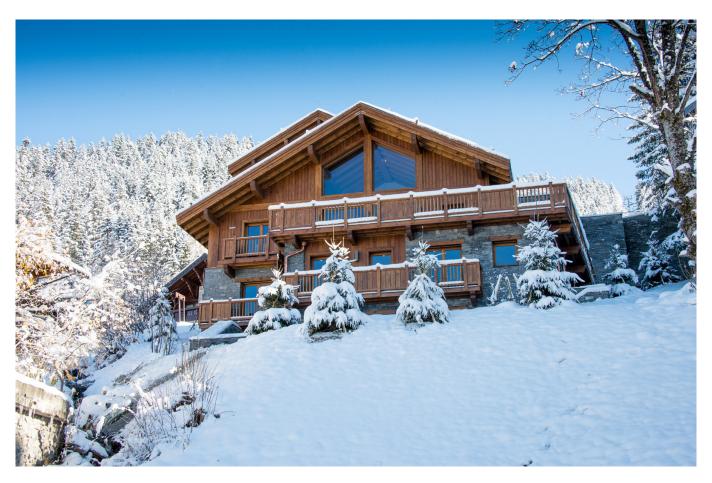

MÉRIBEL-006 From: €50,000/Week

Stunning Chalet in Meribel 50 metres from the slopes

12 Guests • 6 Bedrooms • 550 m² / 5920 ft

This is a beautiful chalet located in Méribel 1600 only 50m from the Morel chairlift and the Hulotte piste. Arranged over five floors and benefitting from a lift, this expansive chalet is the epitome of alpine luxury and has been designed and finished to an extremely high standard. At street level, the main entrance leads into a foyer area that looks down over the central living space which has huge, triple height windows and provides access to a well- equipped boot room with adjoining cloakroom. Above this floor is a games room with snooker table and 55" TV - perfect as a teenage hangout or quiet area for younger family members. The main dining and lounge areas are spread across the entire width of the chalet, commanding a truly fabulous view. Additionally, this level has a family room, library/study, wine-store, Poggenpohl kitchen and a large terrace space. Below this are two floors with the bedrooms and a separate staff flat.

## **DISCTANCES**

Airport: Geneva/Lyon, 2 hours by car

Town: 2 minutes by car Skiing: 50 Metres