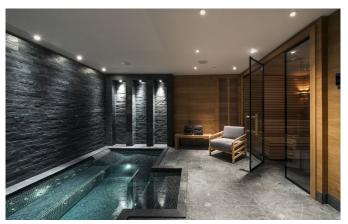

Also on the lowest level there is a luxurious spa area with sauna, sunken jacuzzi, massage rooms and shower. The Finnish-style sauna overlooks the beautiful stone work around the main Spa area, where the lighting can be customized to suit your mood. Adjacent is the tranquil spa treatment room, where you can unwind from a big day's skiing or simply be pampered by one of our in-resort beauty therapists, masseuses or physios. The well-appointed gym includes the latest equipment from TechnoGym. In addition there is an impressive sound system and flat screen TV to ensure you can really immerse yourself in your workout. The chalet staff, including the inhouse chef, will wow you from breakfast all the way through until bedtime with innovative menus and eye for detail, taking your preferences in to account to provide a tailored service during your stay. Read More

## **LAYOUT**

Level 0

Entrance hall

Wellness area with jacuzzi and hammam

- 1 little bedroom with private bathroom for your staff
- 2 Double bedrooms with 2 shower room

Level 1

Double living room with fireplace Dining room