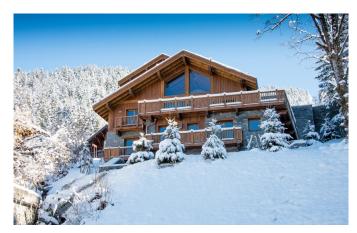

MÉRIBEL-006 From: €50,000/Week

Stunning Chalet in Meribel 50 metres from the slopes

12 Guests • 6 Bedrooms • 550 m² / 5920 ft

This is a beautiful chalet located in Méribel 1600 only 50m from the Morel chairlift and the Hulotte piste. Arranged over five floors and benefitting from a lift, this expansive chalet is the epitome of alpine luxury and has been designed and finished to an extremely high standard. At street level, the main entrance leads into a foyer area that looks down over the central living space which has huge, triple height windows and provides access to a well- equipped boot room with adjoining cloakroom. Above this floor is a games room with snooker table and 55" TV - perfect as a teenage hangout or quiet area for younger family members. The main dining and lounge areas are spread across the entire width of the chalet, commanding a truly fabulous view. Additionally, this level has a family room, library/study, wine-store, Poggenpohl kitchen and a large terrace space. Below this are two floors with the bedrooms and a separate staff flat.

## **DISCTANCES**

Airport: Geneva/Lyon, 2 hours by car

Town: 2 minutes by car Skiing: 50 Metres