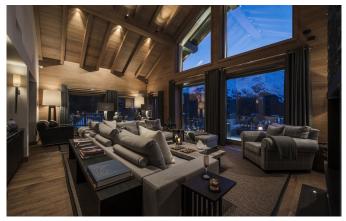

## **LAYOUT**

Level 0

Entrance hall

Wellness area with jacuzzi and hammam

- 1 little bedroom with private bathroom for your staff
- 2 Double bedrooms with 2 shower room

Level 1

Double living room with fireplace Dining room