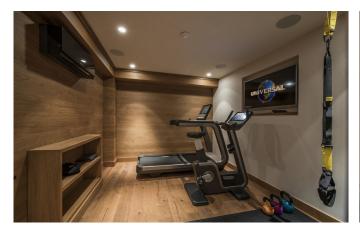

Also on the lowest level there is a luxurious spa area with sauna, sunken jacuzzi, massage rooms and shower. The Finnish-style sauna overlooks the beautiful stone work around the main Spa area, where the lighting can be customized to suit your mood. Adjacent is the tranquil spa treatment room, where you can unwind from a big day's skiing or simply be pampered by one of our in-resort beauty therapists, masseuses or physios. The well-appointed gym includes the latest equipment from TechnoGym. In addition there is an impressive sound system and flat screen TV to ensure you can really immerse yourself in your workout. The chalet staff, including the inhouse chef, will wow you from breakfast all the way through until bedtime with innovative menus and eye for detail, taking your preferences in to account to provide a tailored service during your stay. Read More