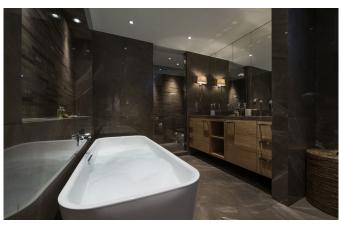

# Level 2

1 Double bedroom (140 cm bed) with en suite shower room and toilet

Mezzanine with bookcase

1 Double bedroom (160 cm bed) with en suite bathroom, toilet and private balcony

1 Master bedroom (180 cm bed) with private balcony, en suite bathroom, independent toilet and dressing.