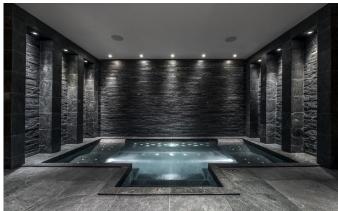

Also on the lowest level there is a luxurious spa area with sauna, sunken jacuzzi, massage rooms and shower. The Finnish-style sauna overlooks the beautiful stone work around the main Spa area, where the lighting can be customized to suit your mood. Adjacent is the tranquil spa treatment room, where you can unwind from a big day's skiing or simply be pampered by one of our in-resort beauty therapists, masseuses or physios. The well-appointed gym includes the latest equipment from TechnoGym. In addition there is an impressive sound system and flat screen TV to ensure you can really immerse yourself in your workout. The chalet staff, including the inhouse chef, will wow you from breakfast all the way through until bedtime with innovative menus and eye for detail, taking your preferences in to account to provide a tailored service during your stay. Read More

## **LAYOUT**

Level 0

Entrance hall

Wellness area with jacuzzi and hammam

- 1 little bedroom with private bathroom for your staff
- 2 Double bedrooms with 2 shower room

Level 1

Double living room with fireplace Dining room