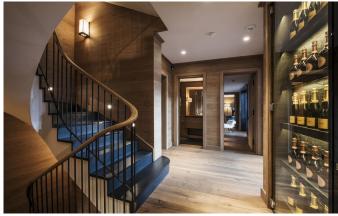

MÉRIBEL-006 From: €50,000/Week

Stunning Chalet in Meribel 50 metres from the slopes

12 Guests • 6 Bedrooms • 550 m² / 5920 ft

This is a beautiful chalet located in Méribel 1600 only 50m from the Morel chairlift and the Hulotte piste. Arranged over five floors and benefitting from a lift, this expansive chalet is the epitome of alpine luxury and has been designed and finished to an extremely high standard. At street level, the main entrance leads into a foyer area that looks down over the central living space which has huge, triple height windows and provides access to a well- equipped boot room with adjoining cloakroom. Above this floor is a games room with snooker table and 55" TV - perfect as a teenage hangout or quiet area for younger family members. The main dining and lounge areas are spread across the entire width of the chalet, commanding a truly fabulous view. Additionally, this level has a family room, library/study, wine-store, Poggenpohl kitchen and a large terrace space. Below this are two floors with the bedrooms and a separate staff flat.