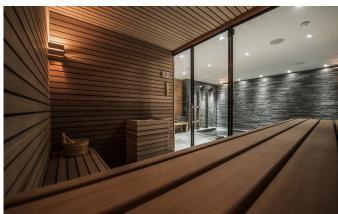

Also on the lowest level there is a luxurious spa area with sauna, sunken jacuzzi, massage rooms and shower. The Finnish-style sauna overlooks the beautiful stone work around the main Spa area, where the lighting can be customized to suit your mood. Adjacent is the tranquil spa treatment room, where you can unwind from a big day's skiing or simply be pampered by one of our in-resort beauty therapists, masseuses or physios. The well-appointed gym includes the latest equipment from TechnoGym. In addition there is an impressive sound system and flat screen TV to ensure you can really immerse yourself in your workout. The chalet staff, including the inhouse chef, will wow you from breakfast all the way through until bedtime with innovative menus and eye for detail, taking your preferences in to account to provide a tailored service during your stay. Read More

## **LAYOUT**

Level 0

Entrance hall

Wellness area with jacuzzi and hammam

- 1 little bedroom with private bathroom for your staff
- 2 Double bedrooms with 2 shower room

Level 1

Double living room with fireplace Dining room