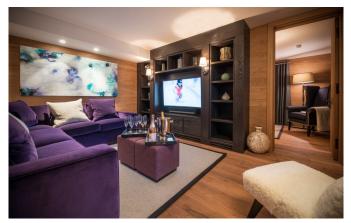

MÉRIBEL-006 From: €50,000/Week

Stunning Chalet in Meribel 50 metres from the slopes

12 Guests • 6 Bedrooms • 550 m² / 5920 ft

This is a beautiful chalet located in Méribel 1600 only 50m from the Morel chairlift and the Hulotte piste. Arranged over five floors and benefitting from a lift, this expansive chalet is the epitome of alpine luxury and has been designed and finished to an extremely high standard. At street level, the main entrance leads into a foyer area that looks down over the central living space which has huge, triple height windows and provides access to a well- equipped boot room with adjoining cloakroom. Above this floor is a games room with snooker table and 55" TV - perfect as a teenage hangout or quiet area for younger family members. The main dining and lounge areas are spread across the entire width of the chalet, commanding a truly fabulous view. Additionally, this level has a family room, library/study, wine-store, Poggenpohl kitchen and a large terrace space. Below this are two floors with the bedrooms and a separate staff flat.