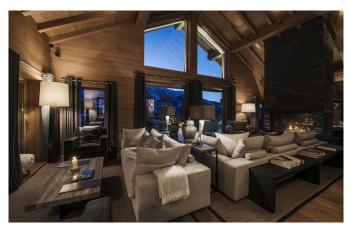

MÉRIBEL-006 From: €50,000/Week

Stunning Chalet in Meribel 50 metres from the slopes

12 Guests • 6 Bedrooms • 550 m² / 5920 ft

This is a beautiful chalet located in Méribel 1600 only 50m from the Morel chairlift and the Hulotte piste. Arranged over five floors and benefitting from a lift, this expansive chalet is the epitome of alpine luxury and has been designed and finished to an extremely high standard. At street level, the main entrance leads into a foyer area that looks down over the central living space which has huge, triple height windows and provides access to a well- equipped boot room with adjoining cloakroom. Above this floor is a games room with snooker table and 55" TV - perfect as a teenage hangout or quiet area for younger family members. The main dining and lounge areas are spread across the entire width of the chalet, commanding a truly fabulous view. Additionally, this level has a family room, library/study, wine-store, Poggenpohl kitchen and a large terrace space. Below this are two floors with the bedrooms and a separate staff flat.

## **LAYOUT**

Level 0

Entrance hall

Wellness area with jacuzzi and hammam

- 1 little bedroom with private bathroom for your staff
- 2 Double bedrooms with 2 shower room

Level 1

Double living room with fireplace Dining room