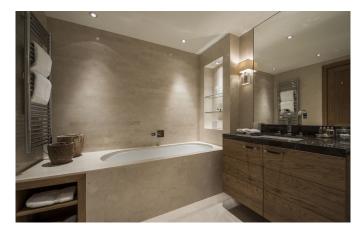

## **LAYOUT**

Level 0

Entrance hall

Wellness area with jacuzzi and hammam

- 1 little bedroom with private bathroom for your staff
- 2 Double bedrooms with 2 shower room

Level 1

Double living room with fireplace Dining room

# Level 2

1 Double bedroom (140 cm bed) with en suite shower room and toilet

Mezzanine with bookcase

1 Double bedroom (160 cm bed) with en suite bathroom, toilet and private balcony

1 Master bedroom (180 cm bed) with private balcony, en suite bathroom, independent toilet and dressing.

#### Level 3

1 Double bedroom (twin beds) with dressing.

Shower room with toilet