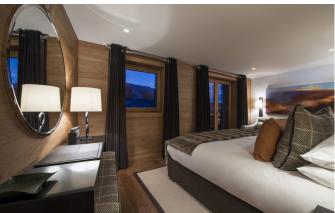

# Level 2

1 Double bedroom (140 cm bed) with en suite shower room and toilet

Mezzanine with bookcase

1 Double bedroom (160 cm bed) with en suite bathroom, toilet and private balcony

1 Master bedroom (180 cm bed) with private balcony, en suite bathroom, independent toilet and dressing.