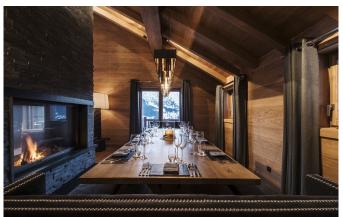

MÉRIBEL-006 From: €50,000/Week

Stunning Chalet in Meribel 50 metres from the slopes

12 Guests • 6 Bedrooms • 550 m² / 5920 ft

This is a beautiful chalet located in Méribel 1600 only 50m from the Morel chairlift and the Hulotte piste. Arranged over five floors and benefitting from a lift, this expansive chalet is the epitome of alpine luxury and has been designed and finished to an extremely high standard. At street level, the main entrance leads into a foyer area that looks down over the central living space which has huge, triple height windows and provides access to a well- equipped boot room with adjoining cloakroom. Above this floor is a games room with snooker table and 55" TV - perfect as a teenage hangout or quiet area for younger family members. The main dining and lounge areas are spread across the entire width of the chalet, commanding a truly fabulous view. Additionally, this level has a family room, library/study, wine-store, Poggenpohl kitchen and a large terrace space. Below this are two floors with the bedrooms and a separate staff flat.

## **LAYOUT**

Level 0

Entrance hall

Wellness area with jacuzzi and hammam

- 1 little bedroom with private bathroom for your staff
- 2 Double bedrooms with 2 shower room

Level 1

Double living room with fireplace Dining room