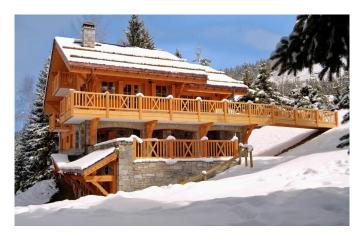

MERIBEL-015 From: €25,000/Week

Luxury Ski Chalet on Route des Chalets in Méribel

12 Guests • 6 Bedrooms • 420 m² / 4520 ft

The original chalet was built in 1958 by one of the founding fathers of Méribel, on an old goat track which is now Route des Chalets, THE most exclusive address in Méribel. The new chalet was completely rebuilt in 2002 by it's new owner, Sir Edwards' daughter, on a much larger scale and has had a complete interior and exterior refurbishment in 2018. This is a stylish, comfortable and sociable chalet, ideal for larger groups and now more than a hint of glamour... The main piste into town (Doron) is a minute's walk from the chalet, and the piste is accessed just above the fast six-man Adret chairlift linking you into the system without having to go to the busy Chaudanne. During most of the season it is possible to ski directly back to the chalet. Chalet Tomkins is a 'fun' chalet to stay in, great for 2 or 3 families, as well as being the perfect place to unwind in tranquility and comfort after a hard day's skiing in the heart of 'Les Trois Valleés'.