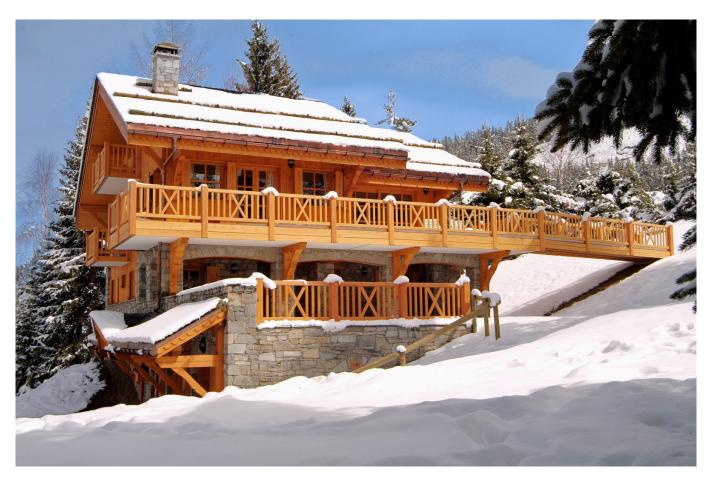

MERIBEL-015 From: €25,000/Week

Luxury Ski Chalet on Route des Chalets in Méribel

12 Guests • 6 Bedrooms • 420 m² / 4520 ft

The original chalet was built in 1958 by one of the founding fathers of Méribel, on an old goat track which is now Route des Chalets, THE most exclusive address in Méribel. The new chalet was completely rebuilt in 2002 by it's new owner, Sir Edwards' daughter, on a much larger scale and has had a complete interior and exterior refurbishment in 2018. This is a stylish, comfortable and sociable chalet, ideal for larger groups and now more than a hint of glamour... The main piste into town (Doron) is a minute's walk from the chalet, and the piste is accessed just above the fast six-man Adret chairlift linking you into the system without having to go to the busy Chaudanne. During most of the season it is possible to ski directly back to the chalet. Chalet Tomkins is a 'fun' chalet to stay in, great for 2 or 3 families, as well as being the perfect place to unwind in tranquility and comfort after a hard day's skiing in the heart of 'Les Trois Valleés'.