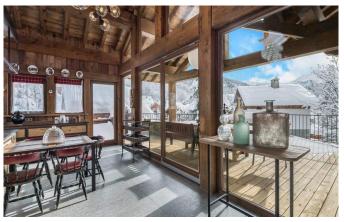

The living space, located on the first floor, is very spacious and large French doors provide access to the south facing terrace, with views of the surrounding mountains. The dining room is separated from the living room by a sublime stunning fireplace. These two spaces have beautiful features, decorated with a library and a piano in the living room. The kitchen will delight all with its open spaces and modern appliances and can be separated from the lounge area by a sliding door. The chalet can sleep up to 10-14 people in 6 bedrooms, all with en-suite bathrooms. A staircase and an elevator serve all floors of the chalet, meaning that access from your bedroom to the living spaces or down to the chalets dedicated spa floor is easy. On your return from skiing, the wellness area is the perfect spot for relaxation and rejuvenation. Take a swim in the indoor infinity swimming pool, read a book on a poolside lounger, ease tired bodies in the beautiful hammam or enjoy a massage in the dedicated massage room. The chalet is available on a bed and breakfast basis, but it is possible to add in additional services such as a chef, butler and in-resort chauffeur service. Read More