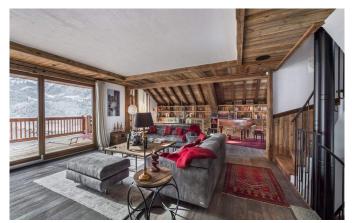

The living space, located on the first floor, is very spacious and large French doors provide access to the south facing terrace, with views of the surrounding mountains. The dining room is separated from the living room by a sublime stunning fireplace. These two spaces have beautiful features, decorated with a library and a piano in the living room. The kitchen will delight all with its open spaces and modern appliances and can be separated from the lounge area by a sliding door. The chalet can sleep up to 10-14 people in 6 bedrooms, all with en-suite bathrooms. A staircase and an elevator serve all floors of the chalet, meaning that access from your bedroom to the living spaces or down to the chalets dedicated spa floor is easy. On your return from skiing, the wellness area is the perfect spot for relaxation and rejuvenation. Take a swim in the indoor infinity swimming pool, read a book on a poolside lounger, ease tired bodies in the beautiful hammam or enjoy a massage in the dedicated massage room. The chalet is available on a bed and breakfast basis, but it is possible to add in additional services such as a chef, butler and in-resort chauffeur service. Read More