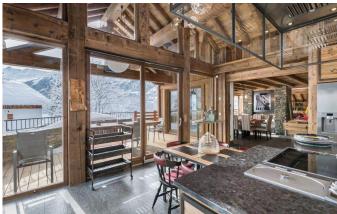

The living space, located on the first floor, is very spacious and large French doors provide access to the south facing terrace, with views of the surrounding mountains. The dining room is separated from the living room by a sublime stunning fireplace. These two spaces have beautiful features, decorated with a library and a piano in the living room. The kitchen will delight all with its open spaces and modern appliances and can be separated from the lounge area by a sliding door. The chalet can sleep up to 10-14 people in 6 bedrooms, all with en-suite bathrooms. A staircase and an elevator serve all floors of the chalet, meaning that access from your bedroom to the living spaces or down to the chalets dedicated spa floor is easy. On your return from skiing, the wellness area is the perfect spot for relaxation and rejuvenation. Take a swim in the indoor infinity swimming pool, read a book on a poolside lounger, ease tired bodies in the beautiful hammam or enjoy a massage in the dedicated massage room. The chalet is available on a bed and breakfast basis, but it is possible to add in additional services such as a chef, butler and in-resort chauffeur service. Read More