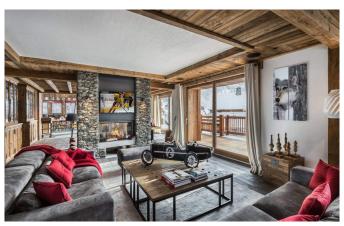

The living space, located on the first floor, is very spacious and large French doors provide access to the south facing terrace, with views of the surrounding mountains. The dining room is separated from the living room by a sublime stunning fireplace. These two spaces have beautiful features, decorated with a library and a piano in the living room. The kitchen will delight all with its open spaces and modern appliances and can be separated from the lounge area by a sliding door. The chalet can sleep up to 10-14 people in 6 bedrooms, all with en-suite bathrooms. A staircase and an elevator serve all floors of the chalet, meaning that access from your bedroom to the living spaces or down to the chalets dedicated spa floor is easy. On your return from skiing, the wellness area is the perfect spot for relaxation and rejuvenation. Take a swim in the indoor infinity swimming pool, read a book on a poolside lounger, ease tired bodies in the beautiful hammam or enjoy a massage in the dedicated massage room. The chalet is available on a bed and breakfast basis, but it is possible to add in additional services such as a chef, butler and in-resort chauffeur service. Read More