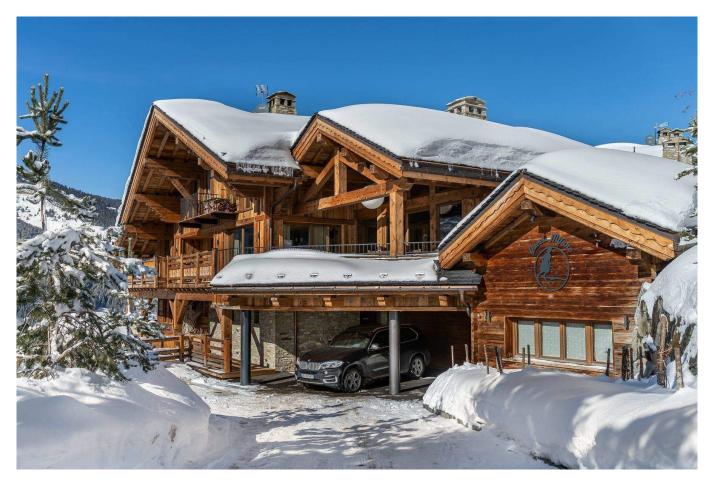

# MÉRIBEL-016

From: €20,000/Week

A spacious High-end chalet in Meribel-Village

#### 10-12 Guests $\boldsymbol{\cdot}$ 6 Bedrooms $\boldsymbol{\cdot}$ 660 m² / 7104 ft

This is a luxury ski chalet, completed in 2017, that has raised the bar for properties in Meribel Village. Built in a traditional Savoyard style, this luxurious chalet in a quiet area nestled among the trees, is just a few minutes from the Golf chairlift and Lapin piste. It is a wonderful chalet for families or groups looking for peace and privacy in a beautiful mountain setting. A spacious chalet with 650m2 of living space spread over 5 floors. The interior is the perfect blend of the traditional style of the area blended with modern furniture and technology to create a contemporary chalet property. It is a light and airy chalet and this sense of space is aided by large picture windows that bring in natural light that matches the raw materials used throughout the chalet. The grey and beige tones add to the modern design and calm ambiance.