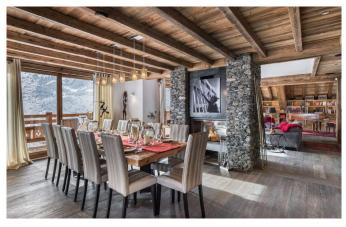

The living space, located on the first floor, is very spacious and large French doors provide access to the south facing terrace, with views of the surrounding mountains. The dining room is separated from the living room by a sublime stunning fireplace. These two spaces have beautiful features, decorated with a library and a piano in the living room. The kitchen will delight all with its open spaces and modern appliances and can be separated from the lounge area by a sliding door. The chalet can sleep up to 10-14 people in 6 bedrooms, all with en-suite bathrooms. A staircase and an elevator serve all floors of the chalet, meaning that access from your bedroom to the living spaces or down to the chalets dedicated spa floor is easy. On your return from skiing, the wellness area is the perfect spot for relaxation and rejuvenation. Take a swim in the indoor infinity swimming pool, read a book on a poolside lounger, ease tired bodies in the beautiful hammam or enjoy a massage in the dedicated massage room. The chalet is available on a bed and breakfast basis, but it is possible to add in additional services such as a chef, butler and in-resort chauffeur service. Read More