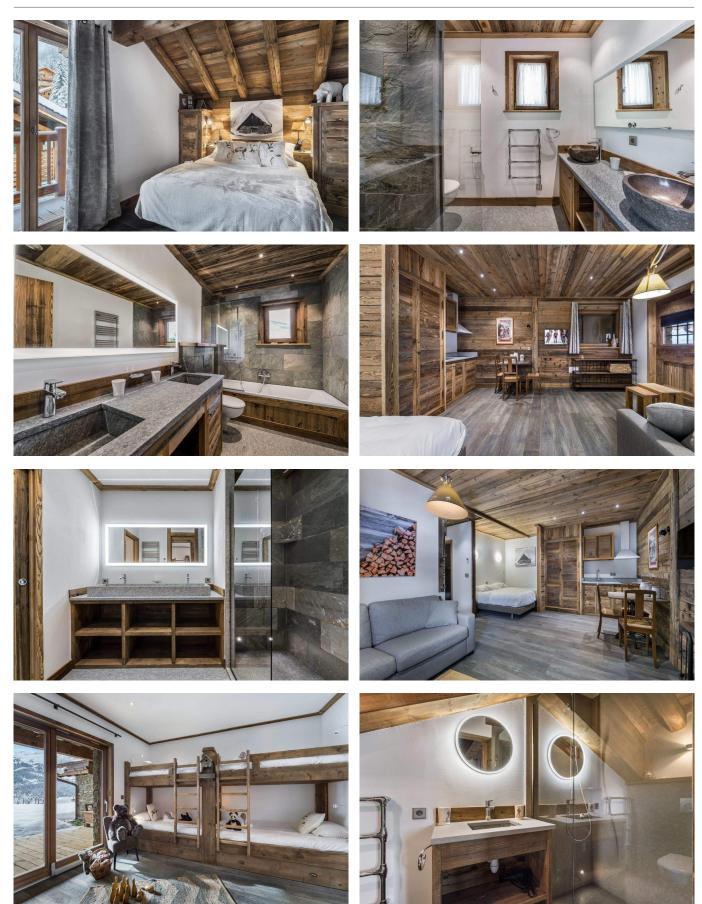

The living space, located on the first floor, is very spacious and large French doors provide access to the south facing terrace, with views of the surrounding mountains. The dining room is separated from the living room by a sublime stunning fireplace. These two spaces have beautiful features, decorated with a library and a piano in the living room. The kitchen will delight all with its open spaces and modern appliances and can be separated from the lounge area by a sliding door. The chalet can sleep up to 10-14 people in 6 bedrooms, all with en-suite bathrooms. A staircase and an elevator serve all floors of the chalet, meaning that access from your bedroom to the living spaces or down to the chalets dedicated spa floor is easy. On your return from skiing, the wellness area is the perfect spot for relaxation and rejuvenation. Take a swim in the indoor infinity swimming pool, read a book on a poolside lounger, ease tired bodies in the beautiful hammam or enjoy a massage in the dedicated massage room. The chalet is available on a bed and breakfast basis, but it is possible to add in additional services such as a chef, butler and in-resort chauffeur service. Read More