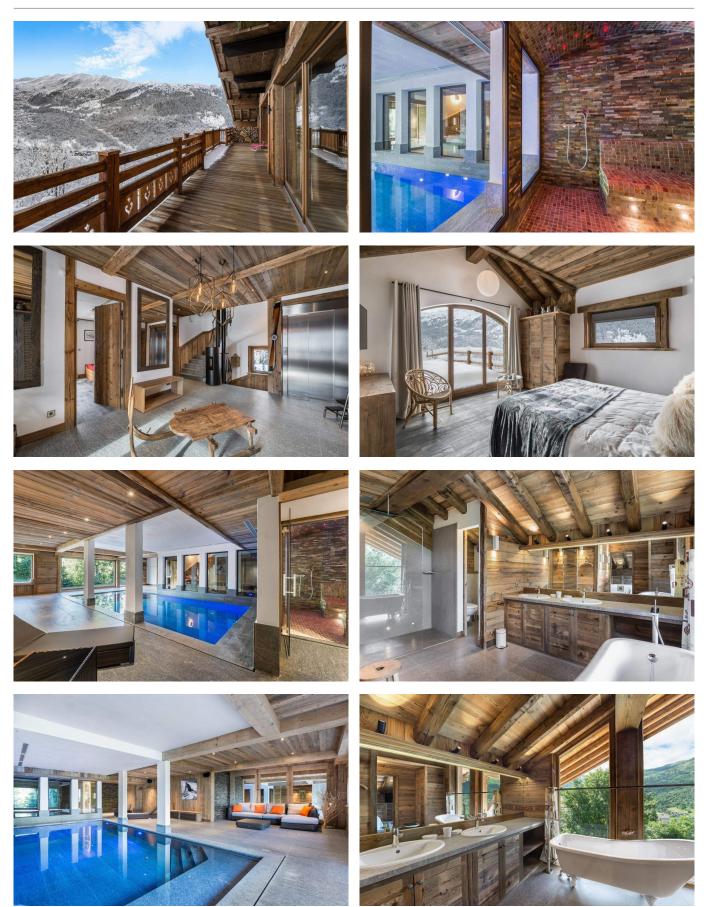

The living space, located on the first floor, is very spacious and large French doors provide access to the south facing terrace, with views of the surrounding mountains. The dining room is separated from the living room by a sublime stunning fireplace. These two spaces have beautiful features, decorated with a library and a piano in the living room. The kitchen will delight all with its open spaces and modern appliances and can be separated from the lounge area by a sliding door. The chalet can sleep up to 10-14 people in 6 bedrooms, all with en-suite bathrooms. A staircase and an elevator serve all floors of the chalet, meaning that access from your bedroom to the living spaces or down to the chalets dedicated spa floor is easy. On your return from skiing, the wellness area is the perfect spot for relaxation and rejuvenation. Take a swim in the indoor infinity swimming pool, read a book on a poolside lounger, ease tired bodies in the beautiful hammam or enjoy a massage in the dedicated massage room. The chalet is available on a bed and breakfast basis, but it is possible to add in additional services such as a chef, butler and in-resort chauffeur service. Read More

#### FACILITIES

- Child friendly
- Fireplace
- Hammam / Steam room
- Lift
- Massage room
- Parking

- Ski & boot room
- Swimming Pool
- Wellness spa