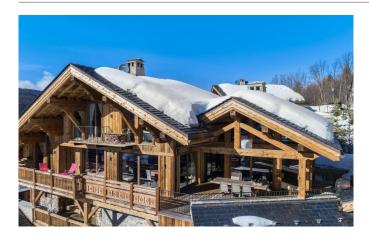

#### 10-12 Guests $\boldsymbol{\cdot}$ 6 Bedrooms $\boldsymbol{\cdot}$ 660 m² / 7104 ft

This is a luxury ski chalet, completed in 2017, that has raised the bar for properties in Meribel Village. Built in a traditional Savoyard style, this luxurious chalet in a quiet area nestled among the trees, is just a few minutes from the Golf chairlift and Lapin piste. It is a wonderful chalet for families or groups looking for peace and privacy in a beautiful mountain setting. A spacious chalet with 650m2 of living space spread over 5 floors. The interior is the perfect blend of the traditional style of the area blended with modern furniture and technology to create a contemporary chalet property. It is a light and airy chalet and this sense of space is aided by large picture windows that bring in natural light that matches the raw materials used throughout the chalet. The grey and beige tones add to the modern design and calm ambiance.