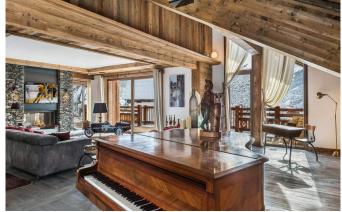

The living space, located on the first floor, is very spacious and large French doors provide access to the south facing terrace, with views of the surrounding mountains. The dining room is separated from the living room by a sublime stunning fireplace. These two spaces have beautiful features, decorated with a library and a piano in the living room. The kitchen will delight all with its open spaces and modern appliances and can be separated from the lounge area by a sliding door. The chalet can sleep up to 10-14 people in 6 bedrooms, all with en-suite bathrooms. A staircase and an elevator serve all floors of the chalet, meaning that access from your bedroom to the living spaces or down to the chalets dedicated spa floor is easy. On your return from skiing, the wellness area is the perfect spot for relaxation and rejuvenation. Take a swim in the indoor infinity swimming pool, read a book on a poolside lounger, ease tired bodies in the beautiful hammam or enjoy a massage in the dedicated massage room. The chalet is available on a bed and breakfast basis, but it is possible to add in additional services such as a chef, butler and in-resort chauffeur service. Read More