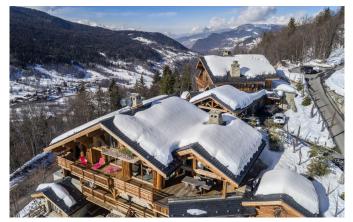

#### 10-12 Guests $\boldsymbol{\cdot}$ 6 Bedrooms $\boldsymbol{\cdot}$ 660 m² / 7104 ft

This is a luxury ski chalet, completed in 2017, that has raised the bar for properties in Meribel Village. Built in a traditional Savoyard style, this luxurious chalet in a quiet area nestled among the trees, is just a few minutes from the Golf chairlift and Lapin piste. It is a wonderful chalet for families or groups looking for peace and privacy in a beautiful mountain setting. A spacious chalet with 650m2 of living space spread over 5 floors. The interior is the perfect blend of the traditional style of the area blended with modern furniture and technology to create a contemporary chalet property. It is a light and airy chalet and this sense of space is aided by large picture windows that bring in natural light that matches the raw materials used throughout the chalet. The grey and beige tones add to the modern design and calm ambiance.