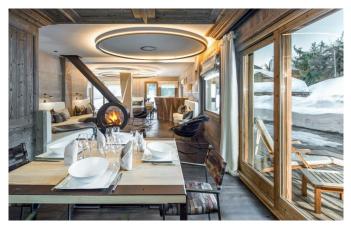

MÉRIBEL-024 From: €26,000/Week

1,000sqm Luxury Chalet in Meribel with 7 bedrooms en-suite

14-16 Guests • 7 Bedrooms • 1000 m² / 10764 ft

In the charming hamlet of Raffort, less than 300m from the ski lift L'Olympe and 100m from the bottom of the Raffort piste, you 'll find this lovely Chalet. A huge chalet with 1,000m2 of living space and 250m2 of terraces, it is the largest chalet to rent in Méribel. Sleeping up to 16 guests, there are 7 bedrooms or suites, a dormitory and 300m2 of spa and relaxation/lounge/bar areas. The chalet has a lift, private parking and grounds and has WiFi coverage in the main areas. A hushed atmosphere with that wonderful wood fire scent, spacious, finely decorated bedrooms including state of the art multimedia equipment, cuisine worthy of the very finest of restaurants, a high-tech cinema room, sauna, Turkish bath, not to forget the gym and the indoor plunge/swimming pool, all combine to make it the perfect ski holiday chalet. For large family gatherings or group holidays with friends, this chalet provides a unique opportunity for complete indulgence and an unforgettable ski holiday experience. The prices are based on exclusive use of the chalet to include services of staff and a private chef and a complimentary bar of soft drinks, teas and coffees and pump beer. Please note food and other drinks are charged in addition.

# **FACILITIES**

• Bar area

• BBQ

• Child friendly

• Cinema room

• Fireplace

• Games room

• Garden