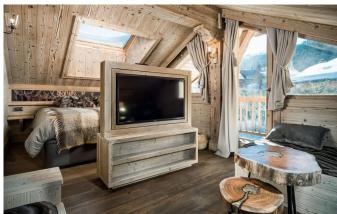

MÉRIBEL-024 From: €26,000/Week

1,000sqm Luxury Chalet in Meribel with 7 bedrooms en-suite

14-16 Guests • 7 Bedrooms • 1000 m² / 10764 ft

In the charming hamlet of Raffort, less than 300m from the ski lift L'Olympe and 100m from the bottom of the Raffort piste, you 'll find this lovely Chalet. A huge chalet with 1,000m2 of living space and 250m2 of terraces, it is the largest chalet to rent in Méribel. Sleeping up to 16 guests, there are 7 bedrooms or suites, a dormitory and 300m2 of spa and relaxation/lounge/bar areas. The chalet has a lift, private parking and grounds and has WiFi coverage in the main areas. A hushed atmosphere with that wonderful wood fire scent, spacious, finely decorated bedrooms including state of the art multimedia equipment, cuisine worthy of the very finest of restaurants, a high-tech cinema room, sauna, Turkish bath, not to forget the gym and the indoor plunge/swimming pool, all combine to make it the perfect ski holiday chalet. For large family gatherings or group holidays with friends, this chalet provides a unique opportunity for complete indulgence and an unforgettable ski holiday experience. The prices are based on exclusive use of the chalet to include services of staff and a private chef and a complimentary bar of soft drinks, teas and coffees and pump beer. Please note food and other drinks are charged in addition.