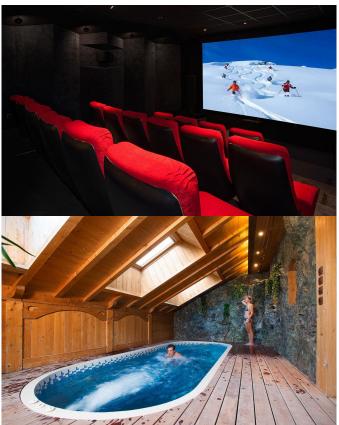

MÉRIBEL-024 From: €26,000/Week

1,000sqm Luxury Chalet in Meribel with 7 bedrooms en-suite

14-16 Guests • 7 Bedrooms • 1000 m² / 10764 ft

In the charming hamlet of Raffort, less than 300m from the ski lift L'Olympe and 100m from the bottom of the Raffort piste, you 'll find this lovely Chalet. A huge chalet with 1,000m2 of living space and 250m2 of terraces, it is the largest chalet to rent in Méribel. Sleeping up to 16 guests, there are 7 bedrooms or suites, a dormitory and 300m2 of spa and relaxation/lounge/bar areas. The chalet has a lift, private parking and grounds and has WiFi coverage in the main areas. A hushed atmosphere with that wonderful wood fire scent, spacious, finely decorated bedrooms including state of the art multimedia equipment, cuisine worthy of the very finest of restaurants, a high-tech cinema room, sauna, Turkish bath, not to forget the gym and the indoor plunge/swimming pool, all combine to make it the perfect ski holiday chalet. For large family gatherings or group holidays with friends, this chalet provides a unique opportunity for complete indulgence and an unforgettable ski holiday experience. The prices are based on exclusive use of the chalet to include services of staff and a private chef and a complimentary bar of soft drinks, teas and coffees and pump beer. Please note food and other drinks are charged in addition.

# **FACILITIES**

• Bar area

• BBQ

• Child friendly

• Cinema room

• Fireplace

• Games room

• Garden

• Gym

• Hammam / Steam room

Li1

Parking

• Professional kitchen

• Sauna

• Ski & boot room

• Solarium