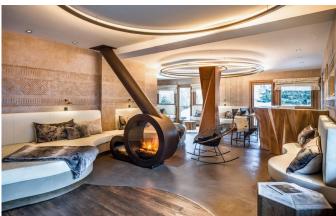

MÉRIBEL-024 From: €26,000/Week

1,000sqm Luxury Chalet in Meribel with 7 bedrooms en-suite

14-16 Guests • 7 Bedrooms • 1000 m² / 10764 ft

In the charming hamlet of Raffort, less than 300m from the ski lift L'Olympe and 100m from the bottom of the Raffort piste, you 'll find this lovely Chalet. A huge chalet with 1,000m2 of living space and 250m2 of terraces, it is the largest chalet to rent in Méribel. Sleeping up to 16 guests, there are 7 bedrooms or suites, a dormitory and 300m2 of spa and relaxation/lounge/bar areas. The chalet has a lift, private parking and grounds and has WiFi coverage in the main areas. A hushed atmosphere with that wonderful wood fire scent, spacious, finely decorated bedrooms including state of the art multimedia equipment, cuisine worthy of the very finest of restaurants, a high-tech cinema room, sauna, Turkish bath, not to forget the gym and the indoor plunge/swimming pool, all combine to make it the perfect ski holiday chalet. For large family gatherings or group holidays with friends, this chalet provides a unique opportunity for complete indulgence and an unforgettable ski holiday experience. The prices are based on exclusive use of the chalet to include services of staff and a private chef and a complimentary bar of soft drinks, teas and coffees and pump beer. Please note food and other drinks are charged in addition.

# **FACILITIES**

• Bar area

• BBQ

• Child friendly

• Cinema room

• Fireplace

• Games room

• Garden