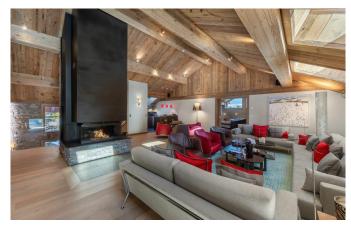

#### 12 Guests $\boldsymbol{\cdot}$ 6 Bedrooms $\boldsymbol{\cdot}$ 575 $m^2$ / 6189 ft

Prestigious property, a mix of large, modern and chic spaces with high standard services. This chalet will delight you and offer you a dream stay in the heart of the 3 Valleys!

### SERVICS INCLUDED

• Chalet Manager

• Private chef

- FACILITIES
- Fireplace
- Hammam / Steam room
- Indoor Jacuzzi / hot tub
- Lift
- Parking

DISCTANCES

Airport: Geneva/Lyon, 2 hours by car