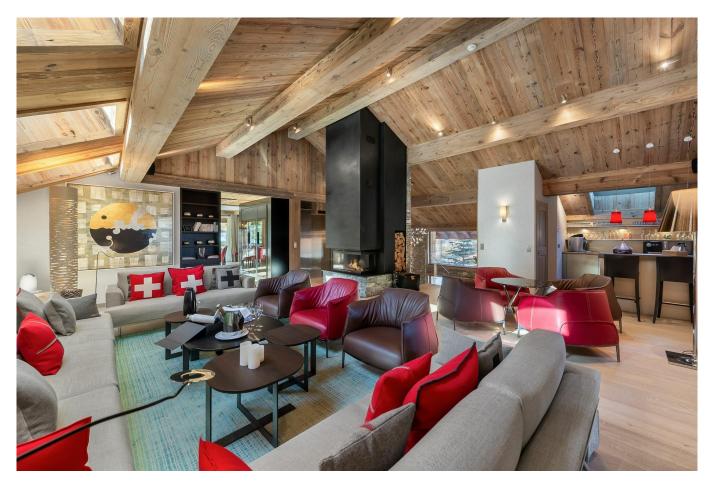

#### 12 Guests $\boldsymbol{\cdot}$ 6 Bedrooms $\boldsymbol{\cdot}$ 575 $m^2$ / 6189 ft

Prestigious property, a mix of large, modern and chic spaces with high standard services. This chalet will delight you and offer you a dream stay in the heart of the 3 Valleys!

### SERVICS INCLUDED

• Chalet Manager

• Private chef

- FACILITIES
- Fireplace
- Hammam / Steam room
- Indoor Jacuzzi / hot tub
- Lift
- Parking

DISCTANCES

Airport: Geneva/Lyon, 2 hours by car