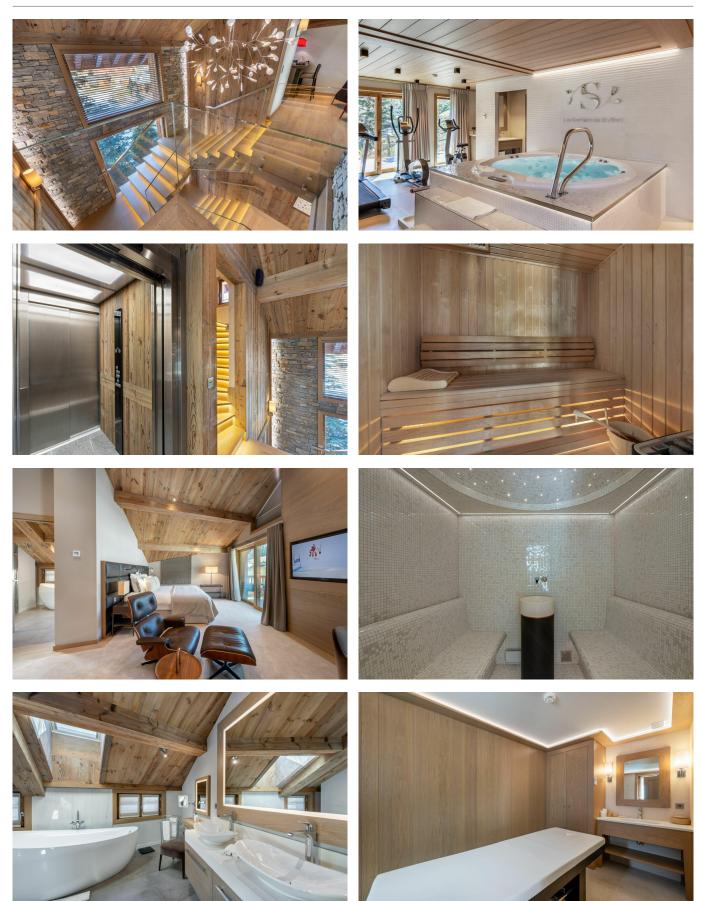

### SERVICS INCLUDED

• Chalet Manager

• Private chef

- FACILITIES
- Fireplace
- Hammam / Steam room
- Indoor Jacuzzi / hot tub
- Lift
- Parking

DISCTANCES

Airport: Geneva/Lyon, 2 hours by car

## LAYOUT

Brochure including floorplans available on request.

- Housekeeper
- Sauna
- Ski & boot room