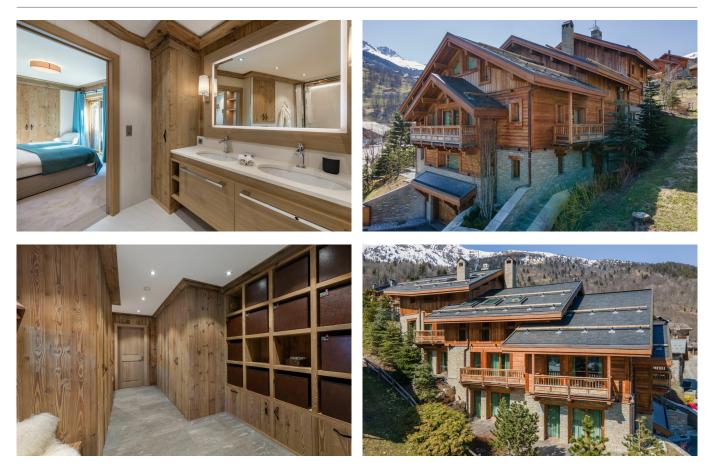

# **MERIBEL-055**

From: €20,000/Week

High-quality luxury chalet in Meribel Raffort

#### 12 Guests $\boldsymbol{\cdot}$ 6 Bedrooms $\boldsymbol{\cdot}$ 575 $m^2$ / 6189 ft

Prestigious property, a mix of large, modern and chic spaces with high standard services. This chalet will delight you and offer you a dream stay in the heart of the 3 Valleys!