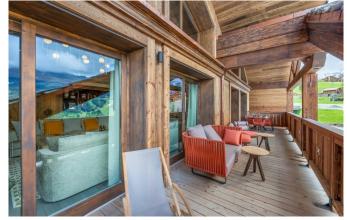

MERIBEL-075 From: €20,000/Week

Beautiful duplex penthouse in Meribel

12 Guests • 6 Bedrooms • 360 m² / 3875 ft

This stunning duplex Penthouse is located in the exclusive residence of Village de l'Orée. The 360sqm property offers quite simply the best of the resort: access to the slopes and ski lessons at 60m away, exceptional panoramic view from the large sunny balcony, high quality furniture and equipment in a very refined authentic style. The open kitchen offers everything you need and the large dining table invites you to enjoy the best winter dinners with your family and friends. The other part of this large room with cathedral ceiling is composed of a real gathering place for its occupants with a set of sofas arranged around the TV, surrounded by a beautiful library, a central fireplace. The six bedrooms will provide all the necessary comfort to rest, each with Tv and an en-suite bathroom or shower room tastefully made using noble materials. The little extra is the relaxation area composed of a sauna and a jacuzzi facing a large window giving the impression of enjoying a moment of relaxation directly outdoor. A bar and a pool table will also call for leisure on the mezzanine overhanging the living room.