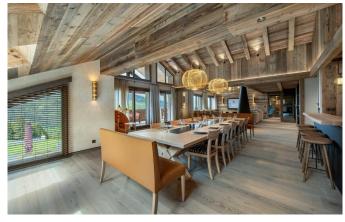

MERIBEL-075 From: €20,000/Week

Beautiful duplex penthouse in Meribel

12 Guests • 6 Bedrooms • 360 m² / 3875 ft

This stunning duplex Penthouse is located in the exclusive residence of Village de l'Orée. The 360sqm property offers quite simply the best of the resort: access to the slopes and ski lessons at 60m away, exceptional panoramic view from the large sunny balcony, high quality furniture and equipment in a very refined authentic style. The open kitchen offers everything you need and the large dining table invites you to enjoy the best winter dinners with your family and friends. The other part of this large room with cathedral ceiling is composed of a real gathering place for its occupants with a set of sofas arranged around the TV, surrounded by a beautiful library, a central fireplace. The six bedrooms will provide all the necessary comfort to rest, each with Tv and an en-suite bathroom or shower room tastefully made using noble materials. The little extra is the relaxation area composed of a sauna and a jacuzzi facing a large window giving the impression of enjoying a moment of relaxation directly outdoor. A bar and a pool table will also call for leisure on the mezzanine overhanging the living room.