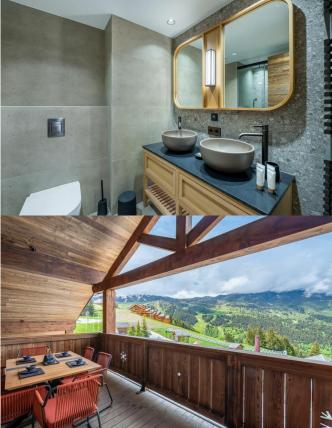

MERIBEL-075 From: €20,000/Week

Beautiful duplex penthouse in Meribel

12 Guests • 6 Bedrooms • 360 m² / 3875 ft

This stunning duplex Penthouse is located in the exclusive residence of Village de l'Orée. The 360sqm property offers quite simply the best of the resort: access to the slopes and ski lessons at 60m away, exceptional panoramic view from the large sunny balcony, high quality furniture and equipment in a very refined authentic style. The open kitchen offers everything you need and the large dining table invites you to enjoy the best winter dinners with your family and friends. The other part of this large room with cathedral ceiling is composed of a real gathering place for its occupants with a set of sofas arranged around the TV, surrounded by a beautiful library, a central fireplace. The six bedrooms will provide all the necessary comfort to rest, each with Tv and an en-suite bathroom or shower room tastefully made using noble materials. The little extra is the relaxation area composed of a sauna and a jacuzzi facing a large window giving the impression of enjoying a moment of relaxation directly outdoor. A bar and a pool table will also call for leisure on the mezzanine overhanging the living room.