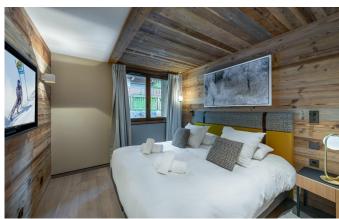

MERIBEL-075 From: €20,000/Week

Beautiful duplex penthouse in Meribel

12 Guests • 6 Bedrooms • 360 m² / 3875 ft

This stunning duplex Penthouse is located in the exclusive residence of Village de l'Orée. The 360sqm property offers quite simply the best of the resort: access to the slopes and ski lessons at 60m away, exceptional panoramic view from the large sunny balcony, high quality furniture and equipment in a very refined authentic style. The open kitchen offers everything you need and the large dining table invites you to enjoy the best winter dinners with your family and friends. The other part of this large room with cathedral ceiling is composed of a real gathering place for its occupants with a set of sofas arranged around the TV, surrounded by a beautiful library, a central fireplace. The six bedrooms will provide all the necessary comfort to rest, each with Tv and an en-suite bathroom or shower room tastefully made using noble materials. The little extra is the relaxation area composed of a sauna and a jacuzzi facing a large window giving the impression of enjoying a moment of relaxation directly outdoor. A bar and a pool table will also call for leisure on the mezzanine overhanging the living room.