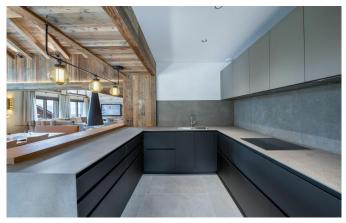

MERIBEL-075 From: €20,000/Week

Beautiful duplex penthouse in Meribel

12 Guests • 6 Bedrooms • 360 m² / 3875 ft

This stunning duplex Penthouse is located in the exclusive residence of Village de l'Orée. The 360sqm property offers quite simply the best of the resort: access to the slopes and ski lessons at 60m away, exceptional panoramic view from the large sunny balcony, high quality furniture and equipment in a very refined authentic style. The open kitchen offers everything you need and the large dining table invites you to enjoy the best winter dinners with your family and friends. The other part of this large room with cathedral ceiling is composed of a real gathering place for its occupants with a set of sofas arranged around the TV, surrounded by a beautiful library, a central fireplace. The six bedrooms will provide all the necessary comfort to rest, each with Tv and an en-suite bathroom or shower room tastefully made using noble materials. The little extra is the relaxation area composed of a sauna and a jacuzzi facing a large window giving the impression of enjoying a moment of relaxation directly outdoor. A bar and a pool table will also call for leisure on the mezzanine overhanging the living room.