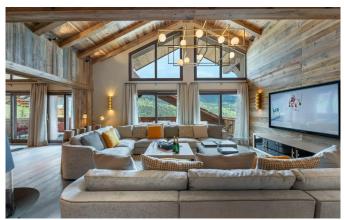

MERIBEL-075 From: €20,000/Week

Beautiful duplex penthouse in Meribel

12 Guests • 6 Bedrooms • 360 m² / 3875 ft

This stunning duplex Penthouse is located in the exclusive residence of Village de l'Orée. The 360sqm property offers quite simply the best of the resort: access to the slopes and ski lessons at 60m away, exceptional panoramic view from the large sunny balcony, high quality furniture and equipment in a very refined authentic style. The open kitchen offers everything you need and the large dining table invites you to enjoy the best winter dinners with your family and friends. The other part of this large room with cathedral ceiling is composed of a real gathering place for its occupants with a set of sofas arranged around the TV, surrounded by a beautiful library, a central fireplace. The six bedrooms will provide all the necessary comfort to rest, each with Tv and an en-suite bathroom or shower room tastefully made using noble materials. The little extra is the relaxation area composed of a sauna and a jacuzzi facing a large window giving the impression of enjoying a moment of relaxation directly outdoor. A bar and a pool table will also call for leisure on the mezzanine overhanging the living room.

## **SERVICS INCLUDED**

Daily housekeeping
 Gouvernante (6hrs/day)
 Breakfast service

**FACILITIES** 

• Bar area • Indoor Jacuzzi / hot tub • Sauna

Fireplace
Games room: Billiard
Parking
Ski & boot room
Ski in/out