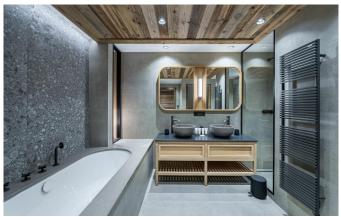

MERIBEL-075 From: €20,000/Week

Beautiful duplex penthouse in Meribel

12 Guests • 6 Bedrooms • 360 m² / 3875 ft

This stunning duplex Penthouse is located in the exclusive residence of Village de l'Orée. The 360sqm property offers quite simply the best of the resort: access to the slopes and ski lessons at 60m away, exceptional panoramic view from the large sunny balcony, high quality furniture and equipment in a very refined authentic style. The open kitchen offers everything you need and the large dining table invites you to enjoy the best winter dinners with your family and friends. The other part of this large room with cathedral ceiling is composed of a real gathering place for its occupants with a set of sofas arranged around the TV, surrounded by a beautiful library, a central fireplace. The six bedrooms will provide all the necessary comfort to rest, each with Tv and an en-suite bathroom or shower room tastefully made using noble materials. The little extra is the relaxation area composed of a sauna and a jacuzzi facing a large window giving the impression of enjoying a moment of relaxation directly outdoor. A bar and a pool table will also call for leisure on the mezzanine overhanging the living room.