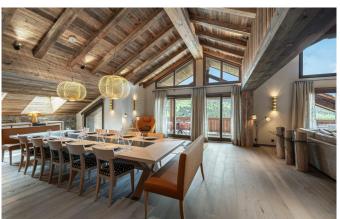

MERIBEL-075 From: €20,000/Week

Beautiful duplex penthouse in Meribel

12 Guests • 6 Bedrooms • 360 m² / 3875 ft

This stunning duplex Penthouse is located in the exclusive residence of Village de l'Orée. The 360sqm property offers quite simply the best of the resort: access to the slopes and ski lessons at 60m away, exceptional panoramic view from the large sunny balcony, high quality furniture and equipment in a very refined authentic style. The open kitchen offers everything you need and the large dining table invites you to enjoy the best winter dinners with your family and friends. The other part of this large room with cathedral ceiling is composed of a real gathering place for its occupants with a set of sofas arranged around the TV, surrounded by a beautiful library, a central fireplace. The six bedrooms will provide all the necessary comfort to rest, each with Tv and an en-suite bathroom or shower room tastefully made using noble materials. The little extra is the relaxation area composed of a sauna and a jacuzzi facing a large window giving the impression of enjoying a moment of relaxation directly outdoor. A bar and a pool table will also call for leisure on the mezzanine overhanging the living room.