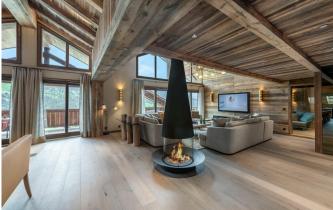

MERIBEL-075 From: €20,000/Week

Beautiful duplex penthouse in Meribel

12 Guests • 6 Bedrooms • 360 m² / 3875 ft

This stunning duplex Penthouse is located in the exclusive residence of Village de l'Orée. The 360sqm property offers quite simply the best of the resort: access to the slopes and ski lessons at 60m away, exceptional panoramic view from the large sunny balcony, high quality furniture and equipment in a very refined authentic style. The open kitchen offers everything you need and the large dining table invites you to enjoy the best winter dinners with your family and friends. The other part of this large room with cathedral ceiling is composed of a real gathering place for its occupants with a set of sofas arranged around the TV, surrounded by a beautiful library, a central fireplace. The six bedrooms will provide all the necessary comfort to rest, each with Tv and an en-suite bathroom or shower room tastefully made using noble materials. The little extra is the relaxation area composed of a sauna and a jacuzzi facing a large window giving the impression of enjoying a moment of relaxation directly outdoor. A bar and a pool table will also call for leisure on the mezzanine overhanging the living room.

## **SERVICS INCLUDED**

Daily housekeeping
 Gouvernante (6hrs/day)
 Breakfast service

**FACILITIES** 

• Bar area • Indoor Jacuzzi / hot tub • Sauna

Fireplace
Games room: Billiard
Parking
Ski & boot room
Ski in/out