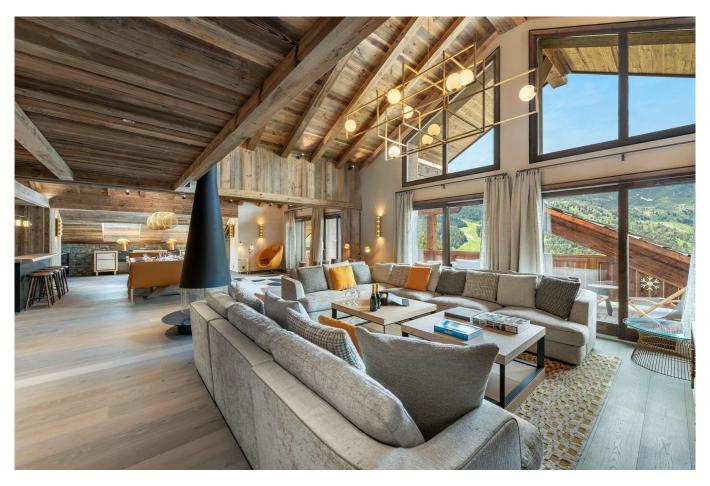

MERIBEL-075 From: €20,000/Week

Beautiful duplex penthouse in Meribel

12 Guests • 6 Bedrooms • 360 m² / 3875 ft

This stunning duplex Penthouse is located in the exclusive residence of Village de l'Orée. The 360sqm property offers quite simply the best of the resort: access to the slopes and ski lessons at 60m away, exceptional panoramic view from the large sunny balcony, high quality furniture and equipment in a very refined authentic style. The open kitchen offers everything you need and the large dining table invites you to enjoy the best winter dinners with your family and friends. The other part of this large room with cathedral ceiling is composed of a real gathering place for its occupants with a set of sofas arranged around the TV, surrounded by a beautiful library, a central fireplace. The six bedrooms will provide all the necessary comfort to rest, each with Tv and an en-suite bathroom or shower room tastefully made using noble materials. The little extra is the relaxation area composed of a sauna and a jacuzzi facing a large window giving the impression of enjoying a moment of relaxation directly outdoor. A bar and a pool table will also call for leisure on the mezzanine overhanging the living room.