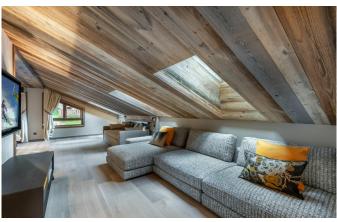

MERIBEL-075 From: €20,000/Week

Beautiful duplex penthouse in Meribel

12 Guests • 6 Bedrooms • 360 m² / 3875 ft

This stunning duplex Penthouse is located in the exclusive residence of Village de l'Orée. The 360sqm property offers quite simply the best of the resort: access to the slopes and ski lessons at 60m away, exceptional panoramic view from the large sunny balcony, high quality furniture and equipment in a very refined authentic style. The open kitchen offers everything you need and the large dining table invites you to enjoy the best winter dinners with your family and friends. The other part of this large room with cathedral ceiling is composed of a real gathering place for its occupants with a set of sofas arranged around the TV, surrounded by a beautiful library, a central fireplace. The six bedrooms will provide all the necessary comfort to rest, each with Tv and an en-suite bathroom or shower room tastefully made using noble materials. The little extra is the relaxation area composed of a sauna and a jacuzzi facing a large window giving the impression of enjoying a moment of relaxation directly outdoor. A bar and a pool table will also call for leisure on the mezzanine overhanging the living room.