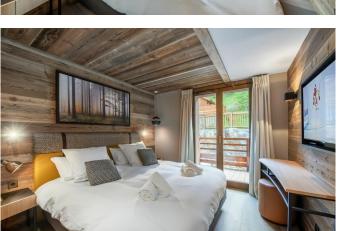

MERIBEL-075 From: €20,000/Week

Beautiful duplex penthouse in Meribel

12 Guests • 6 Bedrooms • 360 m² / 3875 ft

This stunning duplex Penthouse is located in the exclusive residence of Village de l'Orée. The 360sqm property offers quite simply the best of the resort: access to the slopes and ski lessons at 60m away, exceptional panoramic view from the large sunny balcony, high quality furniture and equipment in a very refined authentic style. The open kitchen offers everything you need and the large dining table invites you to enjoy the best winter dinners with your family and friends. The other part of this large room with cathedral ceiling is composed of a real gathering place for its occupants with a set of sofas arranged around the TV, surrounded by a beautiful library, a central fireplace. The six bedrooms will provide all the necessary comfort to rest, each with Tv and an en-suite bathroom or shower room tastefully made using noble materials. The little extra is the relaxation area composed of a sauna and a jacuzzi facing a large window giving the impression of enjoying a moment of relaxation directly outdoor. A bar and a pool table will also call for leisure on the mezzanine overhanging the living room.