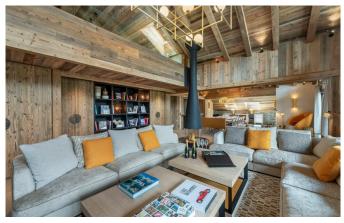

MERIBEL-075 From: €20,000/Week

Beautiful duplex penthouse in Meribel

12 Guests • 6 Bedrooms • 360 m² / 3875 ft

This stunning duplex Penthouse is located in the exclusive residence of Village de l'Orée. The 360sqm property offers quite simply the best of the resort: access to the slopes and ski lessons at 60m away, exceptional panoramic view from the large sunny balcony, high quality furniture and equipment in a very refined authentic style. The open kitchen offers everything you need and the large dining table invites you to enjoy the best winter dinners with your family and friends. The other part of this large room with cathedral ceiling is composed of a real gathering place for its occupants with a set of sofas arranged around the TV, surrounded by a beautiful library, a central fireplace. The six bedrooms will provide all the necessary comfort to rest, each with Tv and an en-suite bathroom or shower room tastefully made using noble materials. The little extra is the relaxation area composed of a sauna and a jacuzzi facing a large window giving the impression of enjoying a moment of relaxation directly outdoor. A bar and a pool table will also call for leisure on the mezzanine overhanging the living room.

## **SERVICS INCLUDED**

Daily housekeeping
 Gouvernante (6hrs/day)
 Breakfast service

**FACILITIES** 

• Bar area • Indoor Jacuzzi / hot tub • Sauna

Fireplace
Games room: Billiard
Parking
Ski & boot room
Ski in/out