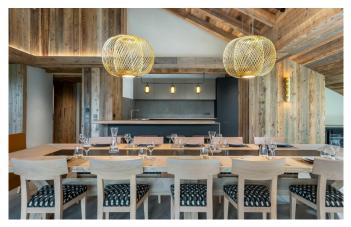

MERIBEL-075 From: €20,000/Week

Beautiful duplex penthouse in Meribel

12 Guests • 6 Bedrooms • 360 m² / 3875 ft

This stunning duplex Penthouse is located in the exclusive residence of Village de l'Orée. The 360sqm property offers quite simply the best of the resort: access to the slopes and ski lessons at 60m away, exceptional panoramic view from the large sunny balcony, high quality furniture and equipment in a very refined authentic style. The open kitchen offers everything you need and the large dining table invites you to enjoy the best winter dinners with your family and friends. The other part of this large room with cathedral ceiling is composed of a real gathering place for its occupants with a set of sofas arranged around the TV, surrounded by a beautiful library, a central fireplace. The six bedrooms will provide all the necessary comfort to rest, each with Tv and an en-suite bathroom or shower room tastefully made using noble materials. The little extra is the relaxation area composed of a sauna and a jacuzzi facing a large window giving the impression of enjoying a moment of relaxation directly outdoor. A bar and a pool table will also call for leisure on the mezzanine overhanging the living room.