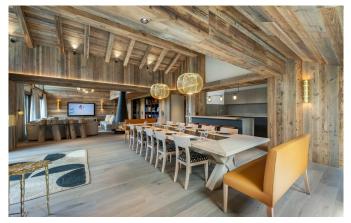

MERIBEL-075 From: €20,000/Week

Beautiful duplex penthouse in Meribel

12 Guests • 6 Bedrooms • 360 m² / 3875 ft

This stunning duplex Penthouse is located in the exclusive residence of Village de l'Orée. The 360sqm property offers quite simply the best of the resort: access to the slopes and ski lessons at 60m away, exceptional panoramic view from the large sunny balcony, high quality furniture and equipment in a very refined authentic style. The open kitchen offers everything you need and the large dining table invites you to enjoy the best winter dinners with your family and friends. The other part of this large room with cathedral ceiling is composed of a real gathering place for its occupants with a set of sofas arranged around the TV, surrounded by a beautiful library, a central fireplace. The six bedrooms will provide all the necessary comfort to rest, each with Tv and an en-suite bathroom or shower room tastefully made using noble materials. The little extra is the relaxation area composed of a sauna and a jacuzzi facing a large window giving the impression of enjoying a moment of relaxation directly outdoor. A bar and a pool table will also call for leisure on the mezzanine overhanging the living room.