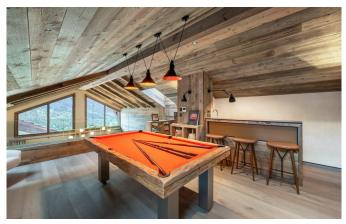

MERIBEL-075 From: €20,000/Week

Beautiful duplex penthouse in Meribel

12 Guests • 6 Bedrooms • 360 m² / 3875 ft

This stunning duplex Penthouse is located in the exclusive residence of Village de l'Orée. The 360sqm property offers quite simply the best of the resort: access to the slopes and ski lessons at 60m away, exceptional panoramic view from the large sunny balcony, high quality furniture and equipment in a very refined authentic style. The open kitchen offers everything you need and the large dining table invites you to enjoy the best winter dinners with your family and friends. The other part of this large room with cathedral ceiling is composed of a real gathering place for its occupants with a set of sofas arranged around the TV, surrounded by a beautiful library, a central fireplace. The six bedrooms will provide all the necessary comfort to rest, each with Tv and an en-suite bathroom or shower room tastefully made using noble materials. The little extra is the relaxation area composed of a sauna and a jacuzzi facing a large window giving the impression of enjoying a moment of relaxation directly outdoor. A bar and a pool table will also call for leisure on the mezzanine overhanging the living room.

## **SERVICS INCLUDED**

Daily housekeeping
 Gouvernante (6hrs/day)
 Breakfast service

**FACILITIES** 

• Bar area • Indoor Jacuzzi / hot tub • Sauna

Fireplace
Games room: Billiard
Parking
Ski & boot room
Ski in/out