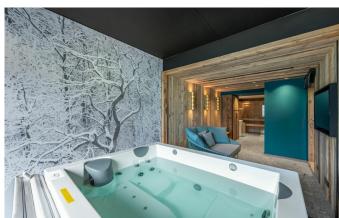

MERIBEL-075 From: €20,000/Week

Beautiful duplex penthouse in Meribel

12 Guests • 6 Bedrooms • 360 m² / 3875 ft

This stunning duplex Penthouse is located in the exclusive residence of Village de l'Orée. The 360sqm property offers quite simply the best of the resort: access to the slopes and ski lessons at 60m away, exceptional panoramic view from the large sunny balcony, high quality furniture and equipment in a very refined authentic style. The open kitchen offers everything you need and the large dining table invites you to enjoy the best winter dinners with your family and friends. The other part of this large room with cathedral ceiling is composed of a real gathering place for its occupants with a set of sofas arranged around the TV, surrounded by a beautiful library, a central fireplace. The six bedrooms will provide all the necessary comfort to rest, each with Tv and an en-suite bathroom or shower room tastefully made using noble materials. The little extra is the relaxation area composed of a sauna and a jacuzzi facing a large window giving the impression of enjoying a moment of relaxation directly outdoor. A bar and a pool table will also call for leisure on the mezzanine overhanging the living room.

## **SERVICS INCLUDED**

Daily housekeeping
 Gouvernante (6hrs/day)
 Breakfast service

**FACILITIES** 

• Bar area • Indoor Jacuzzi / hot tub • Sauna

Fireplace
Games room: Billiard
Parking
Ski & boot room
Ski in/out