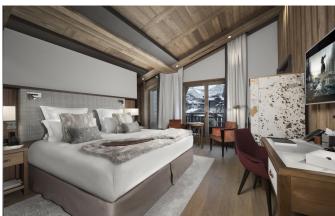

COURCHEVEL-071 From: €80,000/Week

310 sqm Penthouse on Prime Location Courchevel 1850

6 Guests • 3 Bedrooms • 310 m<sup>2</sup> / 3336 ft

Stylishly decorated in shades of plum, this Penthouse offers a unique Alpine experience combining the intimacy of an exceptional mountain refuge with the excellence of 5-star hotel service. Covering an area of 310 sqm over two floors, the apartment comprises three generously sized bedrooms and a large living area that invites guests to enjoy unique views over the village of Courchevel and its snow-capped mountains. The first floor of the Penthouse is home to a double lounge with fireplace and bow-window, as well as a dining area that can seat up to 8 guests. This majestic area extends onto a double balcony that boasts panoramic views over the mountains. This floor enjoys a separate entrance with dressing room and guest WC. Two large bedrooms also situated on the first floor with King size beds (200cm x 200cm) that can be converted into 2 twin beds. Each bedroom has a balcony with mountain view, a dressing area, a bathroom with bathtub and steam shower, and separate WC. Located on the second floor, the master bedroom comprises a King size bed (200cm x 200cm) and lounge area, as well as an open-plan bathroom with bathtub and steam shower, relaxation area and a large separate dressing room. The bedroom extends onto balconies boasting 360° views of the village and snow-capped mountains. For additional comfort, the apartment is equipped with air conditioning. A butler is on hand at all times to fulfil guests' every need and requirement