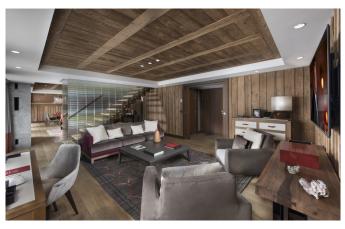

COURCHEVEL-071 From: €80,000/Week

310 sqm Penthouse on Prime Location Courchevel 1850

6 Guests • 3 Bedrooms • 310 m<sup>2</sup> / 3336 ft

Stylishly decorated in shades of plum, this Penthouse offers a unique Alpine experience combining the intimacy of an exceptional mountain refuge with the excellence of 5-star hotel service. Covering an area of 310 sqm over two floors, the apartment comprises three generously sized bedrooms and a large living area that invites guests to enjoy unique views over the village of Courchevel and its snow-capped mountains. The first floor of the Penthouse is home to a double lounge with fireplace and bow-window, as well as a dining area that can seat up to 8 guests. This majestic area extends onto a double balcony that boasts panoramic views over the mountains. This floor enjoys a separate entrance with dressing room and guest WC. Two large bedrooms also situated on the first floor with King size beds (200cm x 200cm) that can be converted into 2 twin beds. Each bedroom has a balcony with mountain view, a dressing area, a bathroom with bathtub and steam shower, and separate WC. Located on the second floor, the master bedroom comprises a King size bed (200cm x 200cm) and lounge area, as well as an open-plan bathroom with bathtub and steam shower, relaxation area and a large separate dressing room. The bedroom extends onto balconies boasting 360° views of the village and snow-capped mountains. For additional comfort, the apartment is equipped with air conditioning. A butler is on hand at all times to fulfil guests' every need and requirement