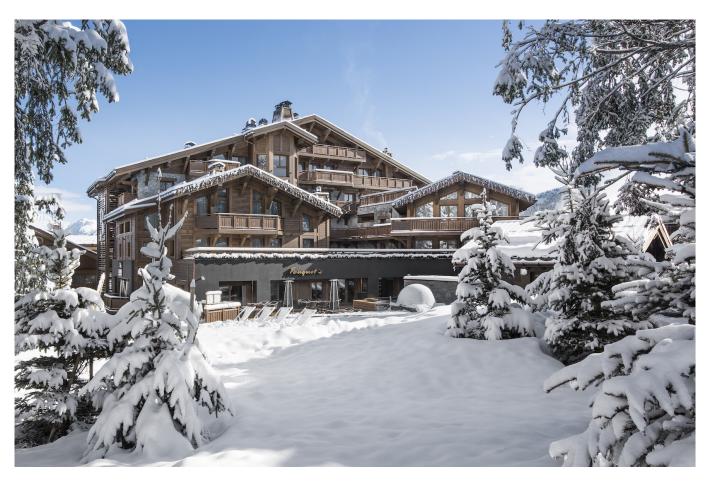

COURCHEVEL-071 From: €80,000/Week

310 sqm Penthouse on Prime Location Courchevel 1850

6 Guests • 3 Bedrooms • 310 m<sup>2</sup> / 3336 ft

Stylishly decorated in shades of plum, this Penthouse offers a unique Alpine experience combining the intimacy of an exceptional mountain refuge with the excellence of 5-star hotel service. Covering an area of 310 sqm over two floors, the apartment comprises three generously sized bedrooms and a large living area that invites guests to enjoy unique views over the village of Courchevel and its snow-capped mountains. The first floor of the Penthouse is home to a double lounge with fireplace and bow-window, as well as a dining area that can seat up to 8 guests. This majestic area extends onto a double balcony that boasts panoramic views over the mountains. This floor enjoys a separate entrance with dressing room and guest WC. Two large bedrooms also situated on the first floor with King size beds (200cm x 200cm) that can be converted into 2 twin beds. Each bedroom has a balcony with mountain view, a dressing area, a bathroom with bathtub and steam shower, and separate WC. Located on the second floor, the master bedroom comprises a King size bed (200cm x 200cm) and lounge area, as well as an open-plan bathroom with bathtub and steam shower, relaxation area and a large separate dressing room. The bedroom extends onto balconies boasting 360° views of the village and snow-capped mountains. For additional comfort, the apartment is equipped with air conditioning. A butler is on hand at all times to fulfil guests' every need and requirement