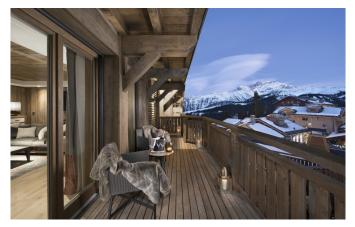

COURCHEVEL-071 From: €80,000/Week

310 sqm Penthouse on Prime Location Courchevel 1850

6 Guests • 3 Bedrooms • 310 m<sup>2</sup> / 3336 ft

Stylishly decorated in shades of plum, this Penthouse offers a unique Alpine experience combining the intimacy of an exceptional mountain refuge with the excellence of 5-star hotel service. Covering an area of 310 sqm over two floors, the apartment comprises three generously sized bedrooms and a large living area that invites guests to enjoy unique views over the village of Courchevel and its snow-capped mountains. The first floor of the Penthouse is home to a double lounge with fireplace and bow-window, as well as a dining area that can seat up to 8 guests. This majestic area extends onto a double balcony that boasts panoramic views over the mountains. This floor enjoys a separate entrance with dressing room and guest WC. Two large bedrooms also situated on the first floor with King size beds (200cm x 200cm) that can be converted into 2 twin beds. Each bedroom has a balcony with mountain view, a dressing area, a bathroom with bathtub and steam shower, and separate WC. Located on the second floor, the master bedroom comprises a King size bed (200cm x 200cm) and lounge area, as well as an open-plan bathroom with bathtub and steam shower, relaxation area and a large separate dressing room. The bedroom extends onto balconies boasting 360° views of the village and snow-capped mountains. For additional comfort, the apartment is equipped with air conditioning. A butler is on hand at all times to fulfil guests' every need and requirement

# **FACILITIES**

• Butler service

• Access to luxury Spa/Pool complex in connected 5-star hotel • Ski in/out

Fireplace

• Terrace overlooking village and piste