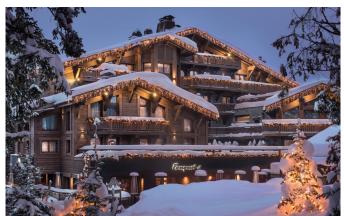

COURCHEVEL-071 From: €80,000/Week

310 sqm Penthouse on Prime Location Courchevel 1850

6 Guests • 3 Bedrooms • 310 m<sup>2</sup> / 3336 ft

Stylishly decorated in shades of plum, this Penthouse offers a unique Alpine experience combining the intimacy of an exceptional mountain refuge with the excellence of 5-star hotel service. Covering an area of 310 sqm over two floors, the apartment comprises three generously sized bedrooms and a large living area that invites guests to enjoy unique views over the village of Courchevel and its snow-capped mountains. The first floor of the Penthouse is home to a double lounge with fireplace and bow-window, as well as a dining area that can seat up to 8 guests. This majestic area extends onto a double balcony that boasts panoramic views over the mountains. This floor enjoys a separate entrance with dressing room and guest WC. Two large bedrooms also situated on the first floor with King size beds (200cm x 200cm) that can be converted into 2 twin beds. Each bedroom has a balcony with mountain view, a dressing area, a bathroom with bathtub and steam shower, and separate WC. Located on the second floor, the master bedroom comprises a King size bed (200cm x 200cm) and lounge area, as well as an open-plan bathroom with bathtub and steam shower, relaxation area and a large separate dressing room. The bedroom extends onto balconies boasting 360° views of the village and snow-capped mountains. For additional comfort, the apartment is equipped with air conditioning. A butler is on hand at all times to fulfil guests' every need and requirement