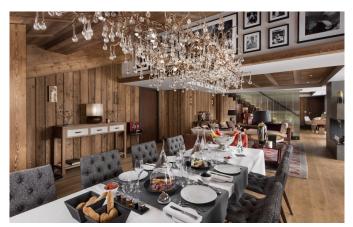

COURCHEVEL-071 From: €80,000/Week

310 sqm Penthouse on Prime Location Courchevel 1850

6 Guests • 3 Bedrooms • 310 m<sup>2</sup> / 3336 ft

Stylishly decorated in shades of plum, this Penthouse offers a unique Alpine experience combining the intimacy of an exceptional mountain refuge with the excellence of 5-star hotel service. Covering an area of 310 sqm over two floors, the apartment comprises three generously sized bedrooms and a large living area that invites guests to enjoy unique views over the village of Courchevel and its snow-capped mountains. The first floor of the Penthouse is home to a double lounge with fireplace and bow-window, as well as a dining area that can seat up to 8 guests. This majestic area extends onto a double balcony that boasts panoramic views over the mountains. This floor enjoys a separate entrance with dressing room and guest WC. Two large bedrooms also situated on the first floor with King size beds (200cm x 200cm) that can be converted into 2 twin beds. Each bedroom has a balcony with mountain view, a dressing area, a bathroom with bathtub and steam shower, and separate WC. Located on the second floor, the master bedroom comprises a King size bed (200cm x 200cm) and lounge area, as well as an open-plan bathroom with bathtub and steam shower, relaxation area and a large separate dressing room. The bedroom extends onto balconies boasting 360° views of the village and snow-capped mountains. For additional comfort, the apartment is equipped with air conditioning. A butler is on hand at all times to fulfil guests' every need and requirement