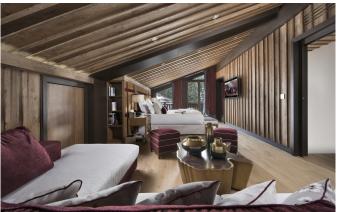

COURCHEVEL-071 From: €80,000/Week

310 sqm Penthouse on Prime Location Courchevel 1850

6 Guests • 3 Bedrooms • 310 m<sup>2</sup> / 3336 ft

Stylishly decorated in shades of plum, this Penthouse offers a unique Alpine experience combining the intimacy of an exceptional mountain refuge with the excellence of 5-star hotel service. Covering an area of 310 sqm over two floors, the apartment comprises three generously sized bedrooms and a large living area that invites guests to enjoy unique views over the village of Courchevel and its snow-capped mountains. The first floor of the Penthouse is home to a double lounge with fireplace and bow-window, as well as a dining area that can seat up to 8 guests. This majestic area extends onto a double balcony that boasts panoramic views over the mountains. This floor enjoys a separate entrance with dressing room and guest WC. Two large bedrooms also situated on the first floor with King size beds (200cm x 200cm) that can be converted into 2 twin beds. Each bedroom has a balcony with mountain view, a dressing area, a bathroom with bathtub and steam shower, and separate WC. Located on the second floor, the master bedroom comprises a King size bed (200cm x 200cm) and lounge area, as well as an open-plan bathroom with bathtub and steam shower, relaxation area and a large separate dressing room. The bedroom extends onto balconies boasting 360° views of the village and snow-capped mountains. For additional comfort, the apartment is equipped with air conditioning. A butler is on hand at all times to fulfil guests' every need and requirement