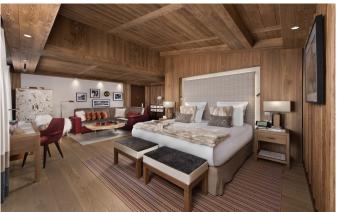

COURCHEVEL-071 From: €80,000/Week

310 sqm Penthouse on Prime Location Courchevel 1850

6 Guests • 3 Bedrooms • 310 m<sup>2</sup> / 3336 ft

Stylishly decorated in shades of plum, this Penthouse offers a unique Alpine experience combining the intimacy of an exceptional mountain refuge with the excellence of 5-star hotel service. Covering an area of 310 sqm over two floors, the apartment comprises three generously sized bedrooms and a large living area that invites guests to enjoy unique views over the village of Courchevel and its snow-capped mountains. The first floor of the Penthouse is home to a double lounge with fireplace and bow-window, as well as a dining area that can seat up to 8 guests. This majestic area extends onto a double balcony that boasts panoramic views over the mountains. This floor enjoys a separate entrance with dressing room and guest WC. Two large bedrooms also situated on the first floor with King size beds (200cm x 200cm) that can be converted into 2 twin beds. Each bedroom has a balcony with mountain view, a dressing area, a bathroom with bathtub and steam shower, and separate WC. Located on the second floor, the master bedroom comprises a King size bed (200cm x 200cm) and lounge area, as well as an open-plan bathroom with bathtub and steam shower, relaxation area and a large separate dressing room. The bedroom extends onto balconies boasting 360° views of the village and snow-capped mountains. For additional comfort, the apartment is equipped with air conditioning. A butler is on hand at all times to fulfil guests' every need and requirement