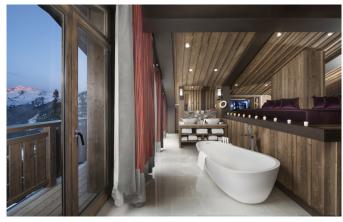

COURCHEVEL-071 From: €80,000/Week

310 sqm Penthouse on Prime Location Courchevel 1850

6 Guests • 3 Bedrooms • 310 m<sup>2</sup> / 3336 ft

Stylishly decorated in shades of plum, this Penthouse offers a unique Alpine experience combining the intimacy of an exceptional mountain refuge with the excellence of 5-star hotel service. Covering an area of 310 sqm over two floors, the apartment comprises three generously sized bedrooms and a large living area that invites guests to enjoy unique views over the village of Courchevel and its snow-capped mountains. The first floor of the Penthouse is home to a double lounge with fireplace and bow-window, as well as a dining area that can seat up to 8 guests. This majestic area extends onto a double balcony that boasts panoramic views over the mountains. This floor enjoys a separate entrance with dressing room and guest WC. Two large bedrooms also situated on the first floor with King size beds (200cm x 200cm) that can be converted into 2 twin beds. Each bedroom has a balcony with mountain view, a dressing area, a bathroom with bathtub and steam shower, and separate WC. Located on the second floor, the master bedroom comprises a King size bed (200cm x 200cm) and lounge area, as well as an open-plan bathroom with bathtub and steam shower, relaxation area and a large separate dressing room. The bedroom extends onto balconies boasting 360° views of the village and snow-capped mountains. For additional comfort, the apartment is equipped with air conditioning. A butler is on hand at all times to fulfil guests' every need and requirement