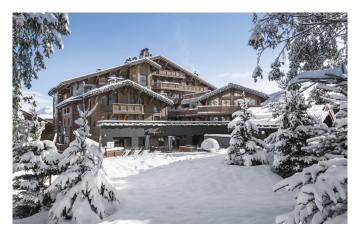

COURCHEVEL-071 From: €80,000/Week

310 sqm Penthouse on Prime Location Courchevel 1850

6 Guests • 3 Bedrooms • 310 m<sup>2</sup> / 3336 ft

Stylishly decorated in shades of plum, this Penthouse offers a unique Alpine experience combining the intimacy of an exceptional mountain refuge with the excellence of 5-star hotel service. Covering an area of 310 sqm over two floors, the apartment comprises three generously sized bedrooms and a large living area that invites guests to enjoy unique views over the village of Courchevel and its snow-capped mountains. The first floor of the Penthouse is home to a double lounge with fireplace and bow-window, as well as a dining area that can seat up to 8 guests. This majestic area extends onto a double balcony that boasts panoramic views over the mountains. This floor enjoys a separate entrance with dressing room and guest WC. Two large bedrooms also situated on the first floor with King size beds (200cm x 200cm) that can be converted into 2 twin beds. Each bedroom has a balcony with mountain view, a dressing area, a bathroom with bathtub and steam shower, and separate WC. Located on the second floor, the master bedroom comprises a King size bed (200cm x 200cm) and lounge area, as well as an open-plan bathroom with bathtub and steam shower, relaxation area and a large separate dressing room. The bedroom extends onto balconies boasting 360° views of the village and snow-capped mountains. For additional comfort, the apartment is equipped with air conditioning. A butler is on hand at all times to fulfil guests' every need and requirement