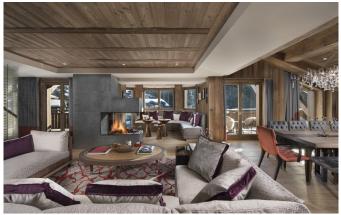

COURCHEVEL-071 From: €80,000/Week

310 sqm Penthouse on Prime Location Courchevel 1850

6 Guests • 3 Bedrooms • 310 m<sup>2</sup> / 3336 ft

Stylishly decorated in shades of plum, this Penthouse offers a unique Alpine experience combining the intimacy of an exceptional mountain refuge with the excellence of 5-star hotel service. Covering an area of 310 sqm over two floors, the apartment comprises three generously sized bedrooms and a large living area that invites guests to enjoy unique views over the village of Courchevel and its snow-capped mountains. The first floor of the Penthouse is home to a double lounge with fireplace and bow-window, as well as a dining area that can seat up to 8 guests. This majestic area extends onto a double balcony that boasts panoramic views over the mountains. This floor enjoys a separate entrance with dressing room and guest WC. Two large bedrooms also situated on the first floor with King size beds (200cm x 200cm) that can be converted into 2 twin beds. Each bedroom has a balcony with mountain view, a dressing area, a bathroom with bathtub and steam shower, and separate WC. Located on the second floor, the master bedroom comprises a King size bed (200cm x 200cm) and lounge area, as well as an open-plan bathroom with bathtub and steam shower, relaxation area and a large separate dressing room. The bedroom extends onto balconies boasting 360° views of the village and snow-capped mountains. For additional comfort, the apartment is equipped with air conditioning. A butler is on hand at all times to fulfil guests' every need and requirement