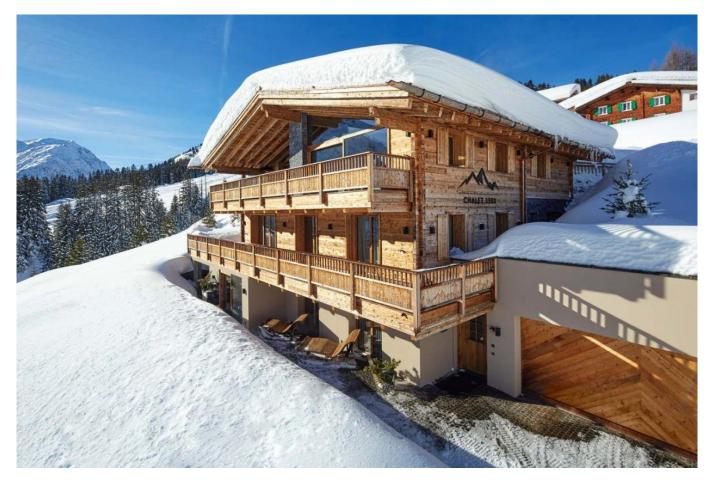

# **LECH-004**

From: €145,000/Week

A distinctive allure in Oberlech

#### AN INDULGENT SKI-IN/OUT MOUNTAIN RETREAT IN LECH

The spacious chalet sleeps fourteen with six separate bathrooms each enjoying a unique design: pamper yourself with toiletries from Sodashi, then wrap up warm in the unparalleled luxury of Leitner bath-robes and slippers before descending into a beautifully appointed spa. From a hammam steam room to the Finnish sauna, through to an infrared sauna room alongside the soothing massage space – this is the ultimate in mountain-top indulgence. Then ease weary muscles with a few lengths of the inviting infinity pool, all the while relishing unencumbered vistas that stretch across the village and up into a bucolic mountain range. A custom-designed kitchen is a theatre for unimaginable culinary creation, as guests sit back in front of the open fireplace, or take their spot at the private bar, soothed by the sounds of an integrated Sonos surround-sound system as