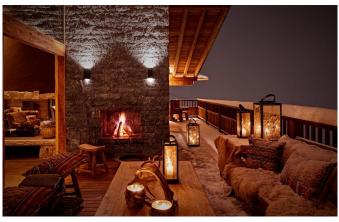

#### AN INDULGENT SKI-IN/OUT MOUNTAIN RETREAT IN LECH

The spacious chalet sleeps fourteen with six separate bathrooms each enjoying a unique design: pamper yourself with toiletries from Sodashi, then wrap up warm in the unparalleled luxury of Leitner bath-robes and slippers before descending into a beautifully appointed spa. From a hammam steam room to the Finnish sauna, through to an infrared sauna room alongside the soothing massage space – this is the ultimate in mountain-top indulgence. Then ease weary muscles with a few lengths of the inviting infinity pool, all the while relishing unencumbered vistas that stretch across the village and up into a bucolic mountain range. A custom-designed kitchen is a theatre for unimaginable culinary creation, as guests sit back in front of the open fireplace, or take their spot at the private bar, soothed by the sounds of an integrated Sonos surround-sound system as

tantalising aromas tempt the taste buds. An entertainment room is an attractive retreat post-energised days on powder-soft snow – relax with family and friends in front of the television and savour the intimacy of the experience. With its own chauffeur-driven Range Rover, the chalet offers an ease of access that means the resort is at guests' fingertips, while transfers are a breeze – this is unbridled Alpine bliss for the fortunate few.