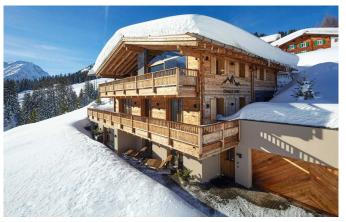

# **LECH-004**

From: €145,000/Week

A distinctive allure in Oberlech

#### AN INDULGENT SKI-IN/OUT MOUNTAIN RETREAT IN LECH

The spacious chalet sleeps fourteen with six separate bathrooms each enjoying a unique design: pamper yourself with toiletries from Sodashi, then wrap up warm in the unparalleled luxury of Leitner bath-robes and slippers before descending into a beautifully appointed spa. From a hammam steam room to the Finnish sauna, through to an infrared sauna room alongside the soothing massage space – this is the ultimate in mountain-top indulgence. Then ease weary muscles with a few lengths of the inviting infinity pool, all the while relishing unencumbered vistas that stretch across the village and up into a bucolic mountain range. A custom-designed kitchen is a theatre for unimaginable culinary creation, as guests sit back in front of the open fireplace, or take their spot at the private bar, soothed by the sounds of an integrated Sonos surround-sound system as