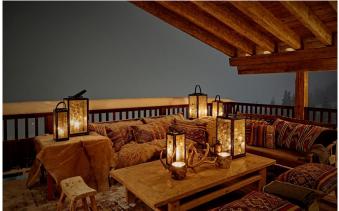

#### AN INDULGENT SKI-IN/OUT MOUNTAIN RETREAT IN LECH

The spacious chalet sleeps fourteen with six separate bathrooms each enjoying a unique design: pamper yourself with toiletries from Sodashi, then wrap up warm in the unparalleled luxury of Leitner bath-robes and slippers before descending into a beautifully appointed spa. From a hammam steam room to the Finnish sauna, through to an infrared sauna room alongside the soothing massage space – this is the ultimate in mountain-top indulgence. Then ease weary muscles with a few lengths of the inviting infinity pool, all the while relishing unencumbered vistas that stretch across the village and up into a bucolic mountain range. A custom-designed kitchen is a theatre for unimaginable culinary creation, as guests sit back in front of the open fireplace, or take their spot at the private bar, soothed by the sounds of an integrated Sonos surround-sound system as

tantalising aromas tempt the taste buds. An entertainment room is an attractive retreat post-energised days on powder-soft snow – relax with family and friends in front of the television and savour the intimacy of the experience. With its own chauffeur-driven Range Rover, the chalet offers an ease of access that means the resort is at guests' fingertips, while transfers are a breeze – this is unbridled Alpine bliss for the fortunate few.