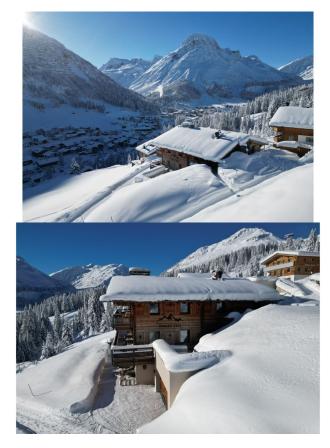

#### AN INDULGENT SKI-IN/OUT MOUNTAIN RETREAT IN LECH

The spacious chalet sleeps fourteen with six separate bathrooms each enjoying a unique design: pamper yourself with toiletries from Sodashi, then wrap up warm in the unparalleled luxury of Leitner bath-robes and slippers before descending into a beautifully appointed spa. From a hammam steam room to the Finnish sauna, through to an infrared sauna room alongside the soothing massage space – this is the ultimate in mountain-top indulgence. Then ease weary muscles with a few lengths of the inviting infinity pool, all the while relishing unencumbered vistas that stretch across the village and up into a bucolic mountain range. A custom-designed kitchen is a theatre for unimaginable culinary creation, as guests sit back in front of the open fireplace, or take their spot at the private bar, soothed by the sounds of an integrated Sonos surround-sound system as