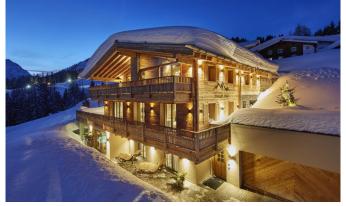

#### AN INDULGENT SKI-IN/OUT MOUNTAIN RETREAT IN LECH

The spacious chalet sleeps fourteen with six separate bathrooms each enjoying a unique design: pamper yourself with toiletries from Sodashi, then wrap up warm in the unparalleled luxury of Leitner bath-robes and slippers before descending into a beautifully appointed spa. From a hammam steam room to the Finnish sauna, through to an infrared sauna room alongside the soothing massage space – this is the ultimate in mountain-top indulgence. Then ease weary muscles with a few lengths of the inviting infinity pool, all the while relishing unencumbered vistas that stretch across the village and up into a bucolic mountain range. A custom-designed kitchen is a theatre for unimaginable culinary creation, as guests sit back in front of the open fireplace, or take their spot at the private bar, soothed by the sounds of an integrated Sonos surround-sound system as