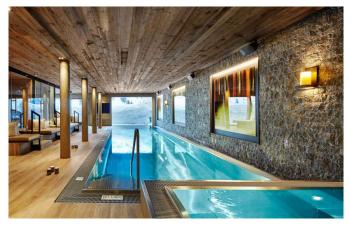

#### AN INDULGENT SKI-IN/OUT MOUNTAIN RETREAT IN LECH

The spacious chalet sleeps fourteen with six separate bathrooms each enjoying a unique design: pamper yourself with toiletries from Sodashi, then wrap up warm in the unparalleled luxury of Leitner bath-robes and slippers before descending into a beautifully appointed spa. From a hammam steam room to the Finnish sauna, through to an infrared sauna room alongside the soothing massage space – this is the ultimate in mountain-top indulgence. Then ease weary muscles with a few lengths of the inviting infinity pool, all the while relishing unencumbered vistas that stretch across the village and up into a bucolic mountain range. A custom-designed kitchen is a theatre for unimaginable culinary creation, as guests sit back in front of the open fireplace, or take their spot at the private bar, soothed by the sounds of an integrated Sonos surround-sound system as

#### FACILITIES

- Bar area
- Fireplace
- Gym
- Hammam / Steam room
- Indoor Jacuzzi / hot tub
- DISCTANCES

- Infra red cabin
- Laundry room
- Massage room
- Outdoor Jacuzzi / hot tub
- Sauna

- Private chauffeured vehicle within Lech and Zürs
- Ski & boot room
- Ski in/out
- South facing terrace / balconies
- Swimming Pool
- Wellness spa