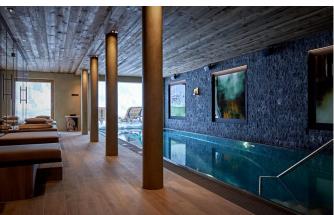

#### AN INDULGENT SKI-IN/OUT MOUNTAIN RETREAT IN LECH

The spacious chalet sleeps fourteen with six separate bathrooms each enjoying a unique design: pamper yourself with toiletries from Sodashi, then wrap up warm in the unparalleled luxury of Leitner bath-robes and slippers before descending into a beautifully appointed spa. From a hammam steam room to the Finnish sauna, through to an infrared sauna room alongside the soothing massage space – this is the ultimate in mountain-top indulgence. Then ease weary muscles with a few lengths of the inviting infinity pool, all the while relishing unencumbered vistas that stretch across the village and up into a bucolic mountain range. A custom-designed kitchen is a theatre for unimaginable culinary creation, as guests sit back in front of the open fireplace, or take their spot at the private bar, soothed by the sounds of an integrated Sonos surround-sound system as

#### FACILITIES

- Bar area
- Fireplace
- Gym
- Hammam / Steam room
- Indoor Jacuzzi / hot tub
- DISCTANCES

- Infra red cabin
- Laundry room
- Massage room
- Outdoor Jacuzzi / hot tub
- Sauna

- Private chauffeured vehicle within Lech and Zürs
- Ski & boot room
- Ski in/out
- South facing terrace / balconies
- Swimming Pool
- Wellness spa