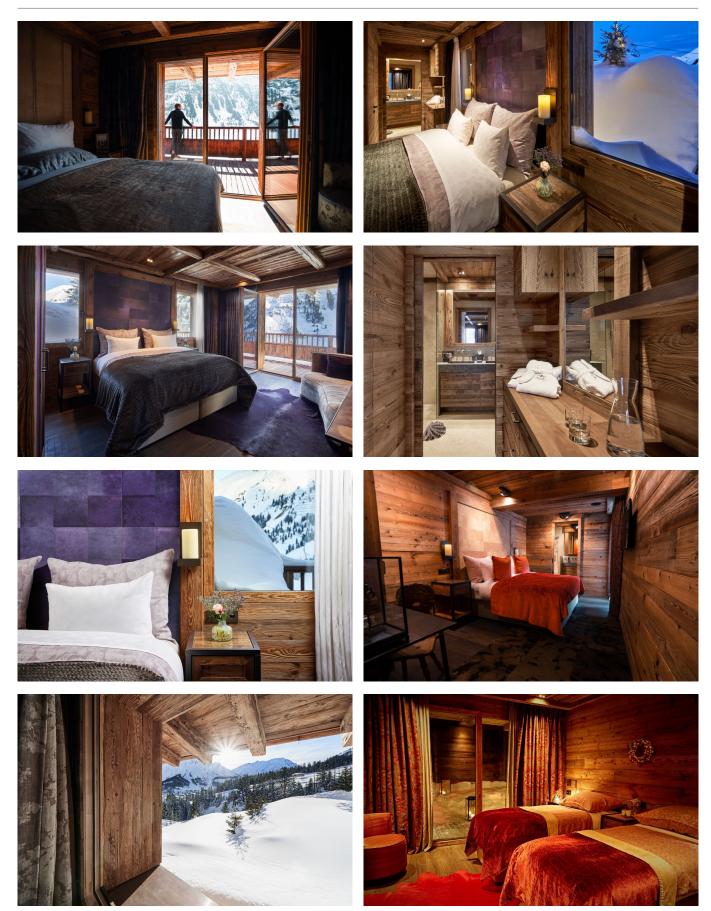

#### 10-14 Guests $\boldsymbol{\cdot}$ 7 Bedrooms $\boldsymbol{\cdot}$ 850 m² / 9149 ft

This Chalet is a recently-finished development of the utmost prestige. Showcasing a refined décor throughout – conceived by a world-renowned interior designer – each element is of the highest quality with materials hand-selected to bring a unique warmth to an iconic design. From hand-crafted sofas to decorative textiles and ornate curtains, this is Italian craft at its most beautiful – Etro of Italy, Rubelli of Venice and La Cuona supplying each of the items, respectively. Drift from an uplifting ambience into a candle-lit haven at the push of a button; retreat into a master suite replete with a heated leather floor, and indulge in the most exquisite bedlinen delivered by the expert Austrian artisans of Leitner – there is no better way to guarantee a night of pristine slumber. Then reawaken the soul in enchanting bathrooms as hand-shaped taps from THG Paris are emblematic of the unerring attention to detail, while towels from Leitner comfort guests in the softest of embraces as they marvel at the carved-stone sinks.

#### LAYOUT

First Floor

1 x Master Bedroom with balcony access and en-suite with freestanding bath and shower.

3 x Double bedrooms with balcony access and en-suite shower room. (two of them can be combined as family suite).

Ground Floor

1 x Double/Twin bedroom with balcony access and en-suite shower room.

1 x Children's Bunk Room (Sleeps 4) with balcony access and en-suite shower room.

Floor plan available on request.