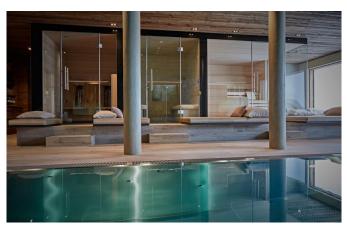

#### AN INDULGENT SKI-IN/OUT MOUNTAIN RETREAT IN LECH

The spacious chalet sleeps fourteen with six separate bathrooms each enjoying a unique design: pamper yourself with toiletries from Sodashi, then wrap up warm in the unparalleled luxury of Leitner bath-robes and slippers before descending into a beautifully appointed spa. From a hammam steam room to the Finnish sauna, through to an infrared sauna room alongside the soothing massage space – this is the ultimate in mountain-top indulgence. Then ease weary muscles with a few lengths of the inviting infinity pool, all the while relishing unencumbered vistas that stretch across the village and up into a bucolic mountain range. A custom-designed kitchen is a theatre for unimaginable culinary creation, as guests sit back in front of the open fireplace, or take their spot at the private bar, soothed by the sounds of an integrated Sonos surround-sound system as

#### FACILITIES

- Bar area
- Fireplace
- Gym
- Hammam / Steam room
- Indoor Jacuzzi / hot tub
- DISCTANCES

- Infra red cabin
- Laundry room
- Massage room
- Outdoor Jacuzzi / hot tub
- Sauna

- Private chauffeured vehicle within Lech and Zürs
- Ski & boot room
- Ski in/out
- South facing terrace / balconies
- Swimming Pool
- Wellness spa