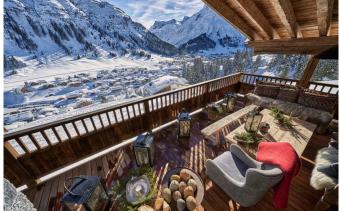

#### AN INDULGENT SKI-IN/OUT MOUNTAIN RETREAT IN LECH

The spacious chalet sleeps fourteen with six separate bathrooms each enjoying a unique design: pamper yourself with toiletries from Sodashi, then wrap up warm in the unparalleled luxury of Leitner bath-robes and slippers before descending into a beautifully appointed spa. From a hammam steam room to the Finnish sauna, through to an infrared sauna room alongside the soothing massage space – this is the ultimate in mountain-top indulgence. Then ease weary muscles with a few lengths of the inviting infinity pool, all the while relishing unencumbered vistas that stretch across the village and up into a bucolic mountain range. A custom-designed kitchen is a theatre for unimaginable culinary creation, as guests sit back in front of the open fireplace, or take their spot at the private bar, soothed by the sounds of an integrated Sonos surround-sound system as

tantalising aromas tempt the taste buds. An entertainment room is an attractive retreat post-energised days on powder-soft snow – relax with family and friends in front of the television and savour the intimacy of the experience. With its own chauffeur-driven Range Rover, the chalet offers an ease of access that means the resort is at guests' fingertips, while transfers are a breeze – this is unbridled Alpine bliss for the fortunate few.