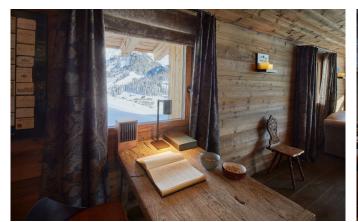

#### LAYOUT

First Floor

1 x Master Bedroom with balcony access and en-suite with freestanding bath and shower.

3 x Double bedrooms with balcony access and en-suite shower room. (two of them can be combined as family suite).

Ground Floor

1 x Double/Twin bedroom with balcony access and en-suite shower room.

1 x Children's Bunk Room (Sleeps 4) with balcony access and en-suite shower room.

Floor plan available on request.