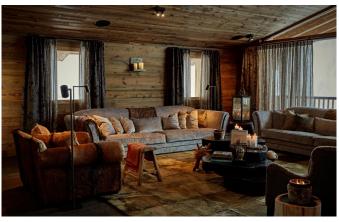

#### AN INDULGENT SKI-IN/OUT MOUNTAIN RETREAT IN LECH

The spacious chalet sleeps fourteen with six separate bathrooms each enjoying a unique design: pamper yourself with toiletries from Sodashi, then wrap up warm in the unparalleled luxury of Leitner bath-robes and slippers before descending into a beautifully appointed spa. From a hammam steam room to the Finnish sauna, through to an infrared sauna room alongside the soothing massage space – this is the ultimate in mountain-top indulgence. Then ease weary muscles with a few lengths of the inviting infinity pool, all the while relishing unencumbered vistas that stretch across the village and up into a bucolic mountain range. A custom-designed kitchen is a theatre for unimaginable culinary creation, as guests sit back in front of the open fireplace, or take their spot at the private bar, soothed by the sounds of an integrated Sonos surround-sound system as

tantalising aromas tempt the taste buds. An entertainment room is an attractive retreat post-energised days on powder-soft snow – relax with family and friends in front of the television and savour the intimacy of the experience. With its own chauffeur-driven Range Rover, the chalet offers an ease of access that means the resort is at guests' fingertips, while transfers are a breeze – this is unbridled Alpine bliss for the fortunate few.