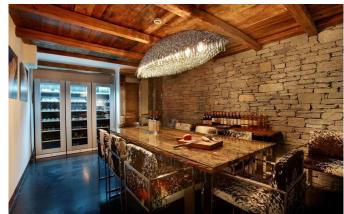

#### Wine cave and fromagerie, pool table, techno gym and racing car game

Descending into the heart of the chalet there are even more treats instore. The cave and fromagerie are perfect for wine and cheese tastings. The games and entertainment room comes complete with a pool table and darts board. The techno gym has two of everything, so you can workout in pairs. The classic massage room sits next to the automatic hydro massage room. Everything in this magnificent chalet is tailor made, creating one of the most extraordinary chalets in the alps. And if all this was not enough, the chalet has it's very own télécabine to feature as an über cool ski boot room. In addition, it is home to an interactive racing car game that will allow for up to 8 players and a biathlon laser shooting game. Read More