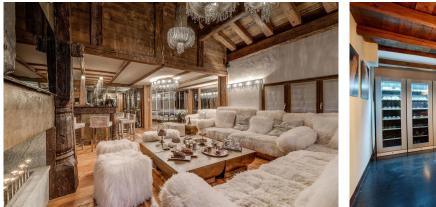

#### 1000m<sup>2</sup> of Alpine chic, large dining and living with open fireplace

Bringing you 1000m<sup>2</sup> of Alpine chic, the property comfortably sleeps 10 adults and 4 children in six beautiful ensuite bedrooms. The living area is expansive with a large open plan living and dining area all set around a central fire place. The bar area is perfect for that pre-dinner cocktail and the cinema screen discreetly drops down from the high beams. Stretching out from the living area you will find a vast balcony, complete with panoramic views of La Face piste, an outdoor kitchen and heated seating.

# Wellness complement whole first floor: pool, jetstream, hot tub, hammam, bar, fireplace

Wellness is at the heart of this magnificent chalet as the whole first floor is dedicated to your relaxation and well-being. The spacious pool covered in gold leaf with jet stream sits adjacent to the hot tub and hammam. It is flooded with natural light from the floor to ceiling windows. The adjoining relaxation area with bar and fire place comes complete with lasers, smoke machines and an entertainment system providing everything needed for a party.