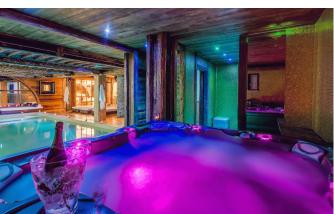

# Wellness complement whole first floor: pool, jetstream, hot tub, hammam, bar, fireplace

Wellness is at the heart of this magnificent chalet as the whole first floor is dedicated to your relaxation and well-being. The spacious pool covered in gold leaf with jet stream sits adjacent to the hot tub and hammam. It is flooded with natural light from the floor to ceiling windows. The adjoining relaxation area with bar and fire place comes complete with lasers, smoke machines and an entertainment system providing everything needed for a party.

• Hammam / Steam room

Indoor Jacuzzi / hot tub

Garage Parking

• Kid's playroom

Massage room

- In-resort transport
- Domestic staff
- In-resort concierge service
- Spa Manager
- Nightclub
- Professional kitchen
- Safes in each bedroom
- Ski & boot room
- South facing terrace / balconies
- Swimming pool: 10x5 m
- Wine cellar