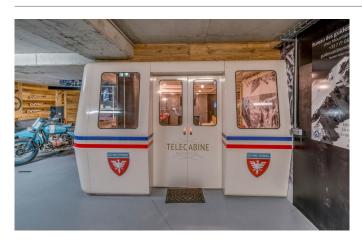

#### Wine cave and fromagerie, pool table, techno gym and racing car game

Descending into the heart of the chalet there are even more treats instore. The cave and fromagerie are perfect for wine and cheese tastings. The games and entertainment room comes complete with a pool table and darts board. The techno gym has two of everything, so you can workout in pairs. The classic massage room sits next to the automatic hydro massage room. Everything in this magnificent chalet is tailor made, creating one of the most extraordinary chalets in the alps. And if all this was not enough, the chalet has it's very own télécabine to feature as an über cool ski boot room. In addition, it is home to an interactive racing car game that will allow for up to 8 players and a biathlon laser shooting game. Read More