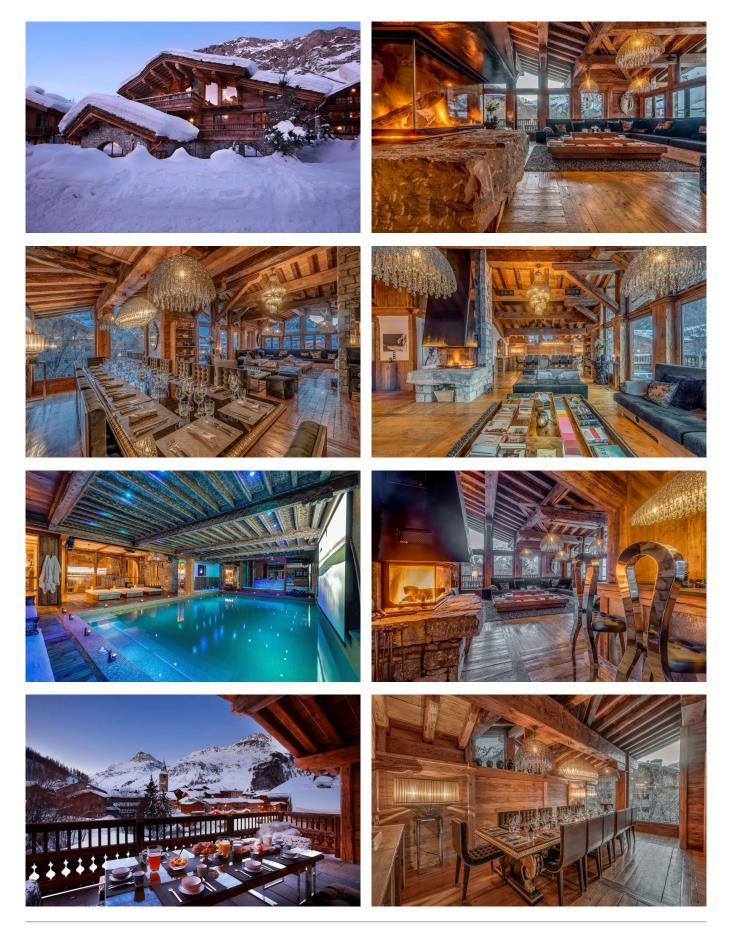

#### 1000m<sup>2</sup> of Alpine chic, large dining and living with open fireplace

Bringing you 1000m<sup>2</sup> of Alpine chic, the property comfortably sleeps 10 adults and 4 children in six beautiful ensuite bedrooms. The living area is expansive with a large open plan living and dining area all set around a central fire place. The bar area is perfect for that pre-dinner cocktail and the cinema screen discreetly drops down from the high beams. Stretching out from the living area you will find a vast balcony, complete with panoramic views of La Face piste, an outdoor kitchen and heated seating.

# Wellness complement whole first floor: pool, jetstream, hot tub, hammam, bar, fireplace

Wellness is at the heart of this magnificent chalet as the whole first floor is dedicated to your relaxation and well-being. The spacious pool covered in gold leaf with jet stream sits adjacent to the hot tub and hammam. It is flooded with natural light from the floor to ceiling windows. The adjoining relaxation area with bar and fire place comes complete with lasers, smoke machines and an entertainment system providing everything needed for a party.

#### Wine cave and fromagerie, pool table, techno gym and racing car game

Descending into the heart of the chalet there are even more treats instore. The cave and fromagerie are perfect for wine and cheese tastings. The games and entertainment room comes complete with a pool table and darts board. The techno gym has two of everything, so you can workout in pairs. The classic massage room sits next to the automatic hydro massage room. Everything in this magnificent chalet is tailor made, creating one of the most extraordinary chalets in the alps. And if all this was not enough, the chalet has it's very own télécabine to feature as an über cool ski boot room. In addition, it is home to an interactive racing car game that will allow for up to 8 players and a biathlon laser shooting game. Read More