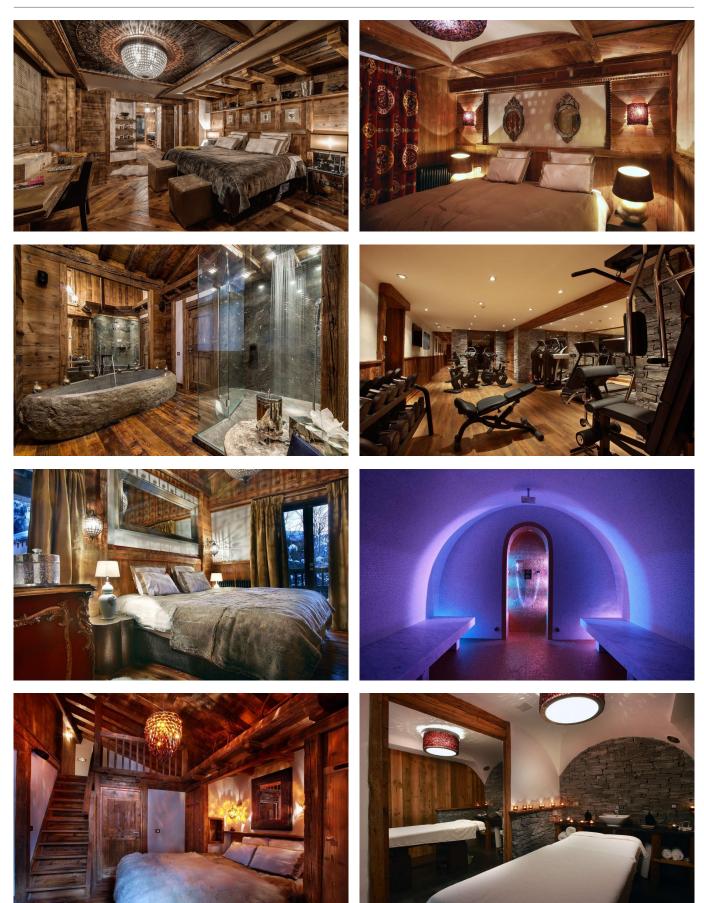

### LAYOUT

Master Bedroom King sized double bed with plasma TV, en-suite bathroom with bath plus shower and access to terrace.

Bedroom 2 Twin or king size double bed with plasma TV, en-suite bathroom and terrace.

Bedroom 3 Twin or king size double bed with plasma TV, en-suite bathroom and terrace.

Bedroom 4 Twin or king size double bed with plasma TV, en-suite shower room and terrace.

Bedroom 5 Four single bunk beds with plasma TV, en-suite shower room and private terrace

Bedroom 6 Double bed with plasma TV and en-suite shower room. Mezzanine with additional single bed.

# Wellness complement whole first floor: pool, jetstream, hot tub, hammam, bar, fireplace

Wellness is at the heart of this magnificent chalet as the whole first floor is dedicated to your relaxation and well-being. The spacious pool covered in gold leaf with jet stream sits adjacent to the hot tub and hammam. It is flooded with natural light from the floor to ceiling windows. The adjoining relaxation area with bar and fire place comes complete with lasers, smoke machines and an entertainment system providing everything needed for a party.