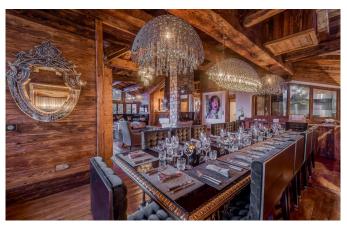

#### 1000m<sup>2</sup> of Alpine chic, large dining and living with open fireplace

Bringing you 1000m<sup>2</sup> of Alpine chic, the property comfortably sleeps 10 adults and 4 children in six beautiful ensuite bedrooms. The living area is expansive with a large open plan living and dining area all set around a central fire place. The bar area is perfect for that pre-dinner cocktail and the cinema screen discreetly drops down from the high beams. Stretching out from the living area you will find a vast balcony, complete with panoramic views of La Face piste, an outdoor kitchen and heated seating.