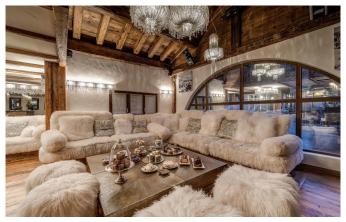

#### 1000m<sup>2</sup> of Alpine chic, large dining and living with open fireplace

Bringing you 1000m<sup>2</sup> of Alpine chic, the property comfortably sleeps 10 adults and 4 children in six beautiful ensuite bedrooms. The living area is expansive with a large open plan living and dining area all set around a central fire place. The bar area is perfect for that pre-dinner cocktail and the cinema screen discreetly drops down from the high beams. Stretching out from the living area you will find a vast balcony, complete with panoramic views of La Face piste, an outdoor kitchen and heated seating.