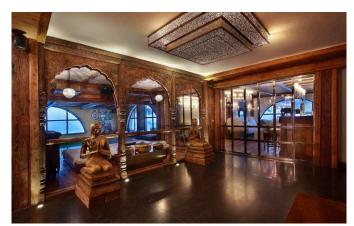

#### Wine cave and fromagerie, pool table, techno gym and racing car game

Descending into the heart of the chalet there are even more treats instore. The cave and fromagerie are perfect for wine and cheese tastings. The games and entertainment room comes complete with a pool table and darts board. The techno gym has two of everything, so you can workout in pairs. The classic massage room sits next to the automatic hydro massage room. Everything in this magnificent chalet is tailor made, creating one of the most extraordinary chalets in the alps. And if all this was not enough, the chalet has it's very own télécabine to feature as an über cool ski boot room. In addition, it is home to an interactive racing car game that will allow for up to 8 players and a biathlon laser shooting game. Read More