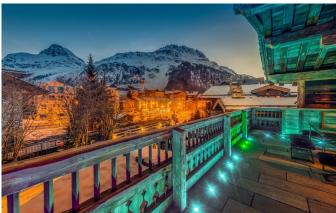

#### 1000m<sup>2</sup> of Alpine chic, large dining and living with open fireplace

Bringing you 1000m<sup>2</sup> of Alpine chic, the property comfortably sleeps 10 adults and 4 children in six beautiful ensuite bedrooms. The living area is expansive with a large open plan living and dining area all set around a central fire place. The bar area is perfect for that pre-dinner cocktail and the cinema screen discreetly drops down from the high beams. Stretching out from the living area you will find a vast balcony, complete with panoramic views of La Face piste, an outdoor kitchen and heated seating.

## DISCTANCES

Airport: Geneva/Lyon, 3 hours by car Town: 100 Metres Skiing: 1 minutes by car