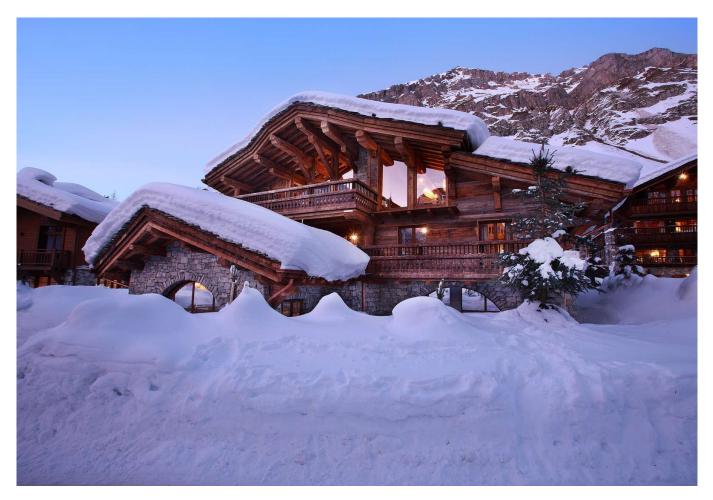

# VAL DISERE-001

From: upon request

A World-Class uber luxurious chalet in Val d'Isère

#### 10-14 Guests • 6 Bedrooms • 1000 m² / 10764 ft

Situated in the heart of Val d'Isère, yet set back from the main road, this chalet gives you privacy plus easy access to the centre of this high altitude resort. A true masterpiece of style, the chalet has combined contemporary and traditional materials to create a chalet like no other.

#### 1000m<sup>2</sup> of Alpine chic, large dining and living with open fireplace

Bringing you 1000m<sup>2</sup> of Alpine chic, the property comfortably sleeps 10 adults and 4 children in six beautiful ensuite bedrooms. The living area is expansive with a large open plan living and dining area all set around a central fire place. The bar area is perfect for that pre-dinner cocktail and the cinema screen discreetly drops down from the high beams. Stretching out from the living area you will find a vast balcony, complete with panoramic views of La Face piste, an outdoor kitchen and heated seating.