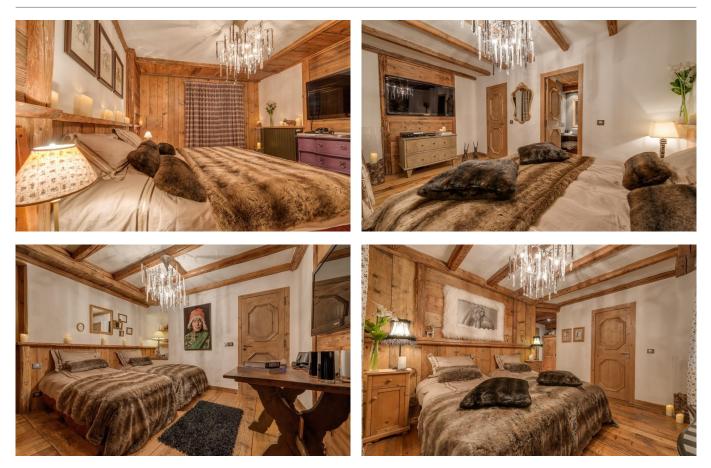

#### Bedrooms with private bathrooms, master bedroom with his and her dressing rooms

The chalet has seven beautifully designed bedrooms which feel truly alpine with reclaimed wood from Mongolia and intricately carved furnishings. Each bedroom has an en-suite bathroom and AV facilities. The master bedroom suite is pure indulgence and the largest in resort with his and her dressing rooms.