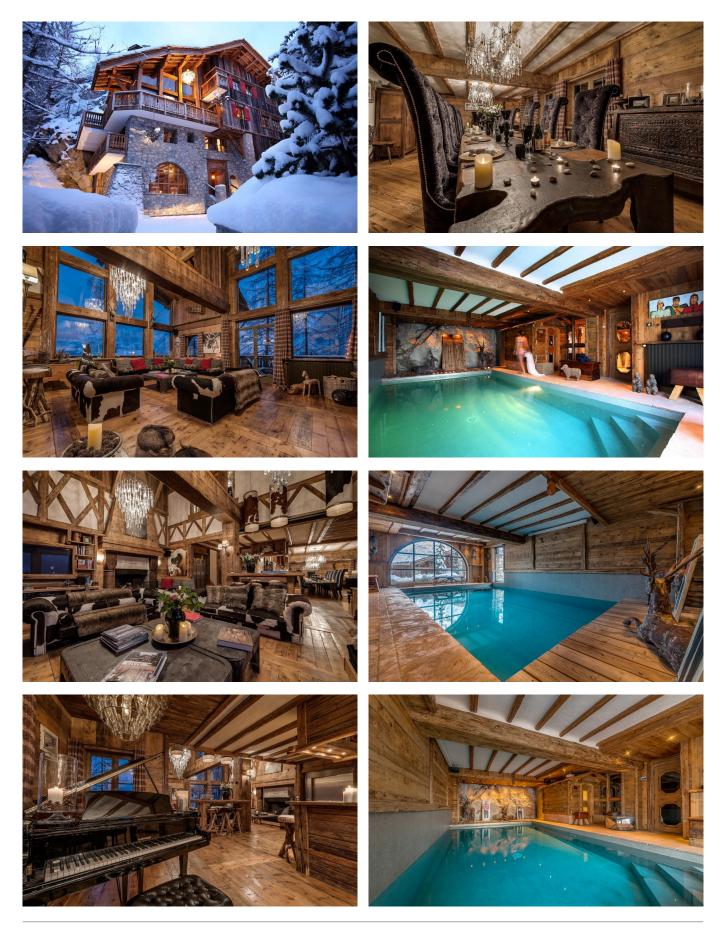

#### 14 Guests • 7 Bedrooms • 800 m² / 8611 ft

Spread over 800m2 and located in the peaceful area of Les Fermes de Val d'Isère, the property is only a short stroll or under a 2-minute chauffeured drive from the resort main lift. Built by renowned architect Michel Covarel, the chalet is beautifully finished, mixing a rustic Alpine style with reclaimed wood from Mongolia, intricately carved furnishings and designer pieces, to create the perfect blend of new and old. The huge picture windows flood the drawing room with light and together with a piano and professional sound systems make it a fantastic venue for entertaining.

# Property constructed into the mountain side, indoor swimming pool, hammam and solarium

The chalet has been constructed into the mountain side with the natural rock face exposed in the massage room and one of the bathrooms - a spectacular feature! This ultimate Alpine chalet has just about everything you could want for. The facilities include a 7x5m indoor swimming pool with jet stream alongside a steam room disguised as a tiny chalet. The fabulous spa has its own cinema projector with integrated sound.

#### **FACILITIES**

- Bar area
- Child friendly
- Fireplace
- Grand Piano