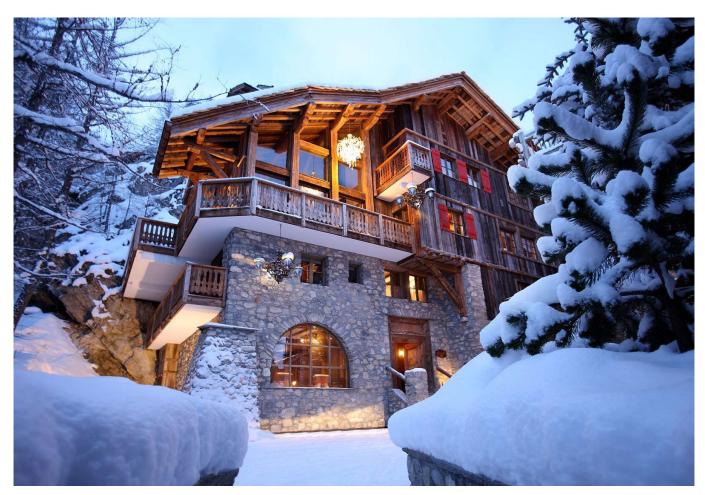

## VAL DISERE-003

From: €47,500/Week

An extraordinary chalet, perfectly merging cutting edge style and innovation

#### 14 Guests • 7 Bedrooms • 800 m² / 8611 ft

Spread over 800m2 and located in the peaceful area of Les Fermes de Val d'Isère, the property is only a short stroll or under a 2-minute chauffeured drive from the resort main lift. Built by renowned architect Michel Covarel, the chalet is beautifully finished, mixing a rustic Alpine style with reclaimed wood from Mongolia, intricately carved furnishings and designer pieces, to create the perfect blend of new and old. The huge picture windows flood the drawing room with light and together with a piano and professional sound systems make it a fantastic venue for entertaining.