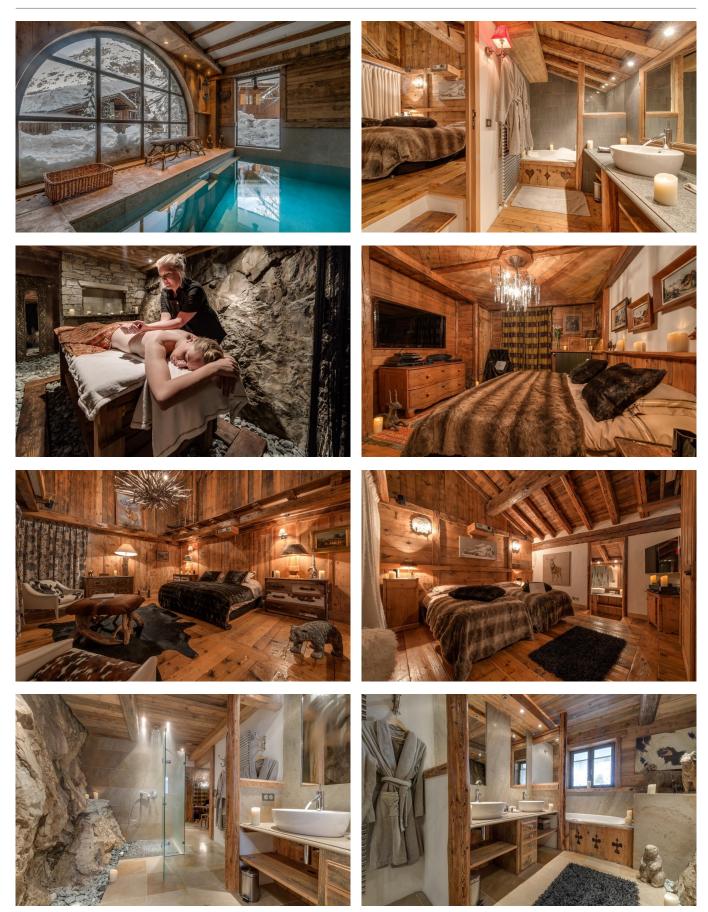

#### Bedrooms with private bathrooms, master bedroom with his and her dressing rooms

The chalet has seven beautifully designed bedrooms which feel truly alpine with reclaimed wood from Mongolia and intricately carved furnishings. Each bedroom has an en-suite bathroom and AV facilities. The master bedroom suite is pure indulgence and the largest in resort with his and her dressing rooms.

# Property constructed into the mountain side, indoor swimming pool, hammam and solarium

The chalet has been constructed into the mountain side with the natural rock face exposed in the massage room and one of the bathrooms - a spectacular feature! This ultimate Alpine chalet has just about everything you could want for. The facilities include a 7x5m indoor swimming pool with jet stream alongside a steam room disguised as a tiny chalet. The fabulous spa has its own cinema projector with integrated sound.

#### • Hammam / Steam room • Kid's playroom

• Lift

- Massage room
- Outdoor Jacuzzi / hot tub
- Ski & boot room
- Swimming pool: 7 x 5 m