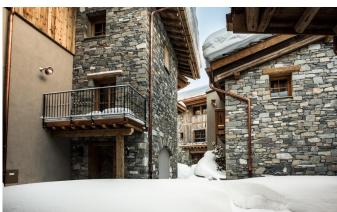

#### FIRST FLOOR:

BR2: Double bed, en suite bathroom (bath, shower, double basin, separate WC), balcony access BR3: Double bed, en suite bathroom (bath, shower, double basin, separate WC) BR4: Two bunk beds (sleeps 4), en suite bathroom (bath, shower, double basin) BR5: Double bed, en suite bathroom (bath, shower, double basin), balcony access