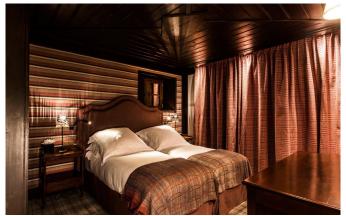

#### 8-12 Guests • 5 Bedrooms • 470 m² / 5059 ft

5 Bedrooms with en suite bathrooms (Bath & Shower) and Separate toilet, Living room with fireplace, Dining room, Open kitchen fully equipped, Home Cinema, Spa with indoor swimming pool, steam room, sauna and massage cabin, Ski room, Lift. A digital brochure with more information about the chalet, services, floor plan etc is available on request.

#### FIRST FLOOR:

BR2: Double bed, en suite bathroom (bath, shower, double basin, separate WC), balcony access BR3: Double bed, en suite bathroom (bath, shower, double basin, separate WC) BR4: Two bunk beds (sleeps 4), en suite bathroom (bath, shower, double basin) BR5: Double bed, en suite bathroom (bath, shower, double basin), balcony access