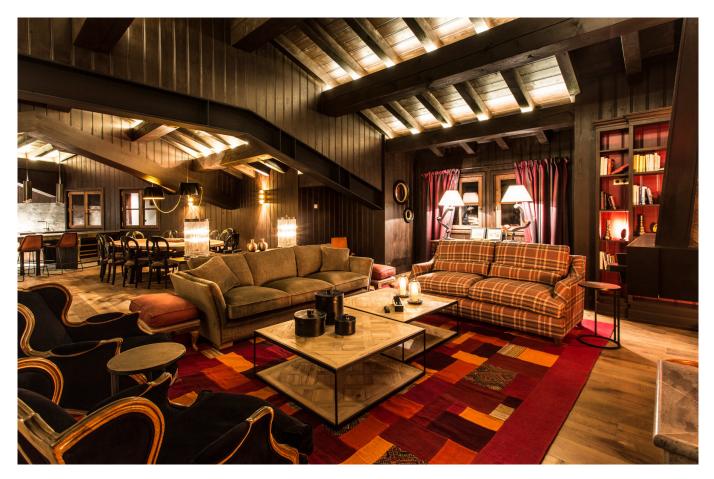

SECOND FLOOR: Living area (vaulted ceiling): lounge area, fireplace, balcony access, dining area Open-plan kitchen, breakfast counter Guest WC

- Linen and utilities
- In-resort concierge service
- Afternoon tea
- Reception & Concierge 24h/24h
- Porters & Drivers
- Drinks (mineral water, soft drinks and beers
- All Alcoholic drinks will be charged on extra charge