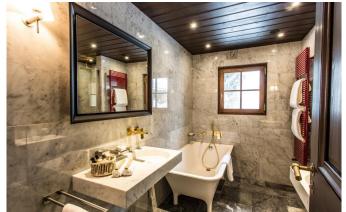

#### 8-12 Guests • 5 Bedrooms • 470 m² / 5059 ft

5 Bedrooms with en suite bathrooms (Bath & Shower) and Separate toilet, Living room with fireplace, Dining room, Open kitchen fully equipped, Home Cinema, Spa with indoor swimming pool, steam room, sauna and massage cabin, Ski room, Lift. A digital brochure with more information about the chalet, services, floor plan etc is available on request.

# LAYOUT

LOWER GROUND FLOOR: Home cinema Guest WC Laundry Parking

**GROUND FLOOR:** Entrance hall Ski room: boot heaters Spa area: indoor swimming pool, steam room, sauna, massage cabin, relaxation area BR1: Double bed, en suite bathroom (bath, shower, double basin, separate WC)

#### FIRST FLOOR:

BR2: Double bed, en suite bathroom (bath, shower, double basin, separate WC), balcony access BR3: Double bed, en suite bathroom (bath, shower, double basin, separate WC) BR4: Two bunk beds (sleeps 4), en suite bathroom (bath, shower, double basin) BR5: Double bed, en suite bathroom (bath, shower, double basin), balcony access