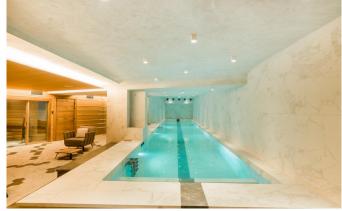

#### 8-12 Guests • 5 Bedrooms • 470 m² / 5059 ft

5 Bedrooms with en suite bathrooms (Bath & Shower) and Separate toilet, Living room with fireplace, Dining room, Open kitchen fully equipped, Home Cinema, Spa with indoor swimming pool, steam room, sauna and massage cabin, Ski room, Lift. A digital brochure with more information about the chalet, services, floor plan etc is available on request.

# LAYOUT

LOWER GROUND FLOOR: Home cinema Guest WC Laundry Parking

**GROUND FLOOR:** Entrance hall Ski room: boot heaters Spa area: indoor swimming pool, steam room, sauna, massage cabin, relaxation area BR1: Double bed, en suite bathroom (bath, shower, double basin, separate WC)

- Hammam / Steam room
- Lift
- Massage room

- Sauna
- Ski & boot room
- Swimming Pool
- WiFi