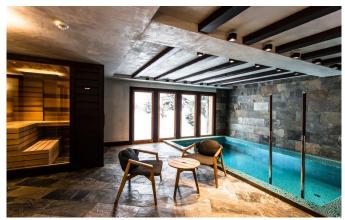

# LAYOUT

LOWER GROUND FLOOR: Home cinema Guest WC Laundry Parking

**GROUND FLOOR:** Entrance hall Ski room: boot heaters Spa area: indoor swimming pool, steam room, sauna, massage cabin, relaxation area BR1: Double bed, en suite bathroom (bath, shower, double basin, separate WC)

- Hammam / Steam room
- Lift
- Massage room

- Sauna
- Ski & boot room
- Swimming Pool
- WiFi