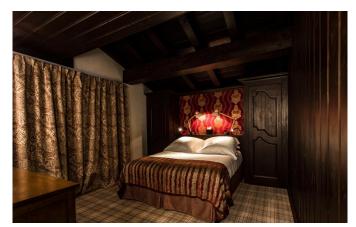

#### 8-12 Guests • 5 Bedrooms • 470 m² / 5059 ft

5 Bedrooms with en suite bathrooms (Bath & Shower) and Separate toilet, Living room with fireplace, Dining room, Open kitchen fully equipped, Home Cinema, Spa with indoor swimming pool, steam room, sauna and massage cabin, Ski room, Lift. A digital brochure with more information about the chalet, services, floor plan etc is available on request.

# LAYOUT

LOWER GROUND FLOOR: Home cinema Guest WC Laundry Parking

**GROUND FLOOR:** Entrance hall Ski room: boot heaters Spa area: indoor swimming pool, steam room, sauna, massage cabin, relaxation area BR1: Double bed, en suite bathroom (bath, shower, double basin, separate WC)

#### FIRST FLOOR:

BR2: Double bed, en suite bathroom (bath, shower, double basin, separate WC), balcony access BR3: Double bed, en suite bathroom (bath, shower, double basin, separate WC) BR4: Two bunk beds (sleeps 4), en suite bathroom (bath, shower, double basin) BR5: Double bed, en suite bathroom (bath, shower, double basin), balcony access