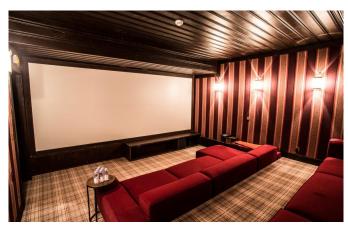

#### 8-12 Guests • 5 Bedrooms • 470 m² / 5059 ft

5 Bedrooms with en suite bathrooms (Bath & Shower) and Separate toilet, Living room with fireplace, Dining room, Open kitchen fully equipped, Home Cinema, Spa with indoor swimming pool, steam room, sauna and massage cabin, Ski room, Lift. A digital brochure with more information about the chalet, services, floor plan etc is available on request.

# **FACILITIES**

- Access to luxury Wellness center Fireplace in connected 5\* hotel
- Child friendly
- Cinema room

# LAYOUT

LOWER GROUND FLOOR: Home cinema Guest WC Laundry Parking

**GROUND FLOOR:** Entrance hall Ski room: boot heaters Spa area: indoor swimming pool, steam room, sauna, massage cabin, relaxation area BR1: Double bed, en suite bathroom (bath, shower, double basin, separate WC)