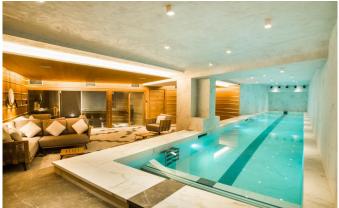

#### 8-12 Guests • 5 Bedrooms • 470 m² / 5059 ft

5 Bedrooms with en suite bathrooms (Bath & Shower) and Separate toilet, Living room with fireplace, Dining room, Open kitchen fully equipped, Home Cinema, Spa with indoor swimming pool, steam room, sauna and massage cabin, Ski room, Lift. A digital brochure with more information about the chalet, services, floor plan etc is available on request.

# LAYOUT

LOWER GROUND FLOOR: Home cinema Guest WC Laundry Parking

**GROUND FLOOR:** Entrance hall Ski room: boot heaters Spa area: indoor swimming pool, steam room, sauna, massage cabin, relaxation area BR1: Double bed, en suite bathroom (bath, shower, double basin, separate WC)

- Hammam / Steam room
- Lift
- Massage room

- Sauna
- Ski & boot room
- Swimming Pool
- WiFi