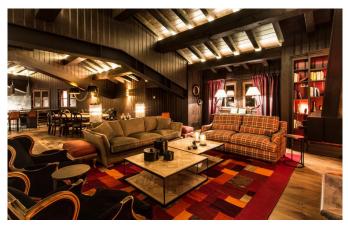

SECOND FLOOR: Living area (vaulted ceiling): lounge area, fireplace, balcony access, dining area Open-plan kitchen, breakfast counter Guest WC

- Linen and utilities
- In-resort concierge service
- Afternoon tea
- Reception & Concierge 24h/24h
- Porters & Drivers
- Drinks (mineral water, soft drinks and beers
- All Alcoholic drinks will be charged on extra charge