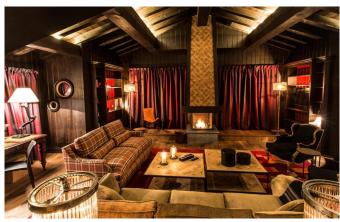

#### 8-12 Guests • 5 Bedrooms • 470 m² / 5059 ft

5 Bedrooms with en suite bathrooms (Bath & Shower) and Separate toilet, Living room with fireplace, Dining room, Open kitchen fully equipped, Home Cinema, Spa with indoor swimming pool, steam room, sauna and massage cabin, Ski room, Lift. A digital brochure with more information about the chalet, services, floor plan etc is available on request.

SECOND FLOOR: Living area (vaulted ceiling): lounge area, fireplace, balcony access, dining area Open-plan kitchen, breakfast counter Guest WC

- Linen and utilities
- In-resort concierge service
- Afternoon tea
- Reception & Concierge 24h/24h
- Porters & Drivers
- Drinks (mineral water, soft drinks and beers
- All Alcoholic drinks will be charged on extra charge