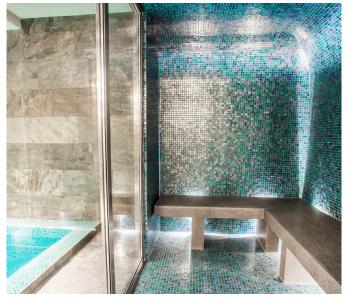

#### 8-12 Guests • 5 Bedrooms • 470 m² / 5059 ft

5 Bedrooms with en suite bathrooms (Bath & Shower) and Separate toilet, Living room with fireplace, Dining room, Open kitchen fully equipped, Home Cinema, Spa with indoor swimming pool, steam room, sauna and massage cabin, Ski room, Lift. A digital brochure with more information about the chalet, services, floor plan etc is available on request.

# LAYOUT

LOWER GROUND FLOOR: Home cinema Guest WC Laundry Parking

**GROUND FLOOR:** Entrance hall Ski room: boot heaters Spa area: indoor swimming pool, steam room, sauna, massage cabin, relaxation area BR1: Double bed, en suite bathroom (bath, shower, double basin, separate WC)

- Hammam / Steam room
- Lift
- Massage room

- Sauna
- Ski & boot room
- Swimming Pool
- WiFi