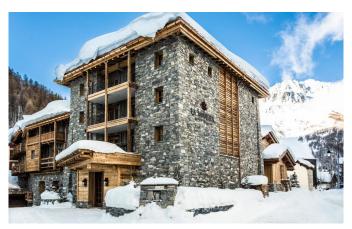

# VAL DISERE-005

From: €31,000/Week

Luxury Chalet in central Val-d'Isère linked to a 5-star hotel

#### 8-12 Guests • 5 Bedrooms • 470 m² / 5059 ft

5 Bedrooms with en suite bathrooms (Bath & Shower) and Separate toilet, Living room with fireplace, Dining room, Open kitchen fully equipped, Home Cinema, Spa with indoor swimming pool, steam room, sauna and massage cabin, Ski room, Lift. A digital brochure with more information about the chalet, services, floor plan etc is available on request.