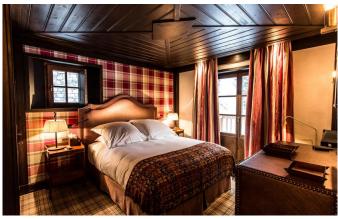

#### 8-12 Guests • 5 Bedrooms • 470 m² / 5059 ft

5 Bedrooms with en suite bathrooms (Bath & Shower) and Separate toilet, Living room with fireplace, Dining room, Open kitchen fully equipped, Home Cinema, Spa with indoor swimming pool, steam room, sauna and massage cabin, Ski room, Lift. A digital brochure with more information about the chalet, services, floor plan etc is available on request.

#### FIRST FLOOR:

BR2: Double bed, en suite bathroom (bath, shower, double basin, separate WC), balcony access BR3: Double bed, en suite bathroom (bath, shower, double basin, separate WC) BR4: Two bunk beds (sleeps 4), en suite bathroom (bath, shower, double basin) BR5: Double bed, en suite bathroom (bath, shower, double basin), balcony access