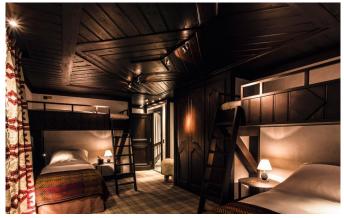

#### 8-12 Guests • 5 Bedrooms • 470 m² / 5059 ft

5 Bedrooms with en suite bathrooms (Bath & Shower) and Separate toilet, Living room with fireplace, Dining room, Open kitchen fully equipped, Home Cinema, Spa with indoor swimming pool, steam room, sauna and massage cabin, Ski room, Lift. A digital brochure with more information about the chalet, services, floor plan etc is available on request.

#### FIRST FLOOR:

BR2: Double bed, en suite bathroom (bath, shower, double basin, separate WC), balcony access BR3: Double bed, en suite bathroom (bath, shower, double basin, separate WC) BR4: Two bunk beds (sleeps 4), en suite bathroom (bath, shower, double basin) BR5: Double bed, en suite bathroom (bath, shower, double basin), balcony access