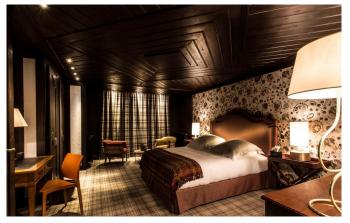

#### 8-12 Guests • 5 Bedrooms • 470 m² / 5059 ft

5 Bedrooms with en suite bathrooms (Bath & Shower) and Separate toilet, Living room with fireplace, Dining room, Open kitchen fully equipped, Home Cinema, Spa with indoor swimming pool, steam room, sauna and massage cabin, Ski room, Lift. A digital brochure with more information about the chalet, services, floor plan etc is available on request.

#### FIRST FLOOR:

BR2: Double bed, en suite bathroom (bath, shower, double basin, separate WC), balcony access BR3: Double bed, en suite bathroom (bath, shower, double basin, separate WC) BR4: Two bunk beds (sleeps 4), en suite bathroom (bath, shower, double basin) BR5: Double bed, en suite bathroom (bath, shower, double basin), balcony access