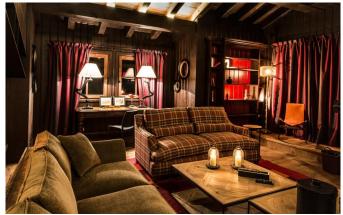

# LAYOUT

LOWER GROUND FLOOR: Home cinema Guest WC Laundry Parking

**GROUND FLOOR:** Entrance hall Ski room: boot heaters Spa area: indoor swimming pool, steam room, sauna, massage cabin, relaxation area BR1: Double bed, en suite bathroom (bath, shower, double basin, separate WC)

#### FIRST FLOOR:

BR2: Double bed, en suite bathroom (bath, shower, double basin, separate WC), balcony access BR3: Double bed, en suite bathroom (bath, shower, double basin, separate WC) BR4: Two bunk beds (sleeps 4), en suite bathroom (bath, shower, double basin) BR5: Double bed, en suite bathroom (bath, shower, double basin), balcony access