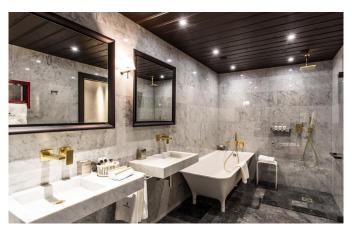

#### 8-12 Guests • 5 Bedrooms • 470 m² / 5059 ft

5 Bedrooms with en suite bathrooms (Bath & Shower) and Separate toilet, Living room with fireplace, Dining room, Open kitchen fully equipped, Home Cinema, Spa with indoor swimming pool, steam room, sauna and massage cabin, Ski room, Lift. A digital brochure with more information about the chalet, services, floor plan etc is available on request.

# LAYOUT

LOWER GROUND FLOOR: Home cinema Guest WC Laundry Parking

**GROUND FLOOR:** Entrance hall Ski room: boot heaters Spa area: indoor swimming pool, steam room, sauna, massage cabin, relaxation area BR1: Double bed, en suite bathroom (bath, shower, double basin, separate WC)